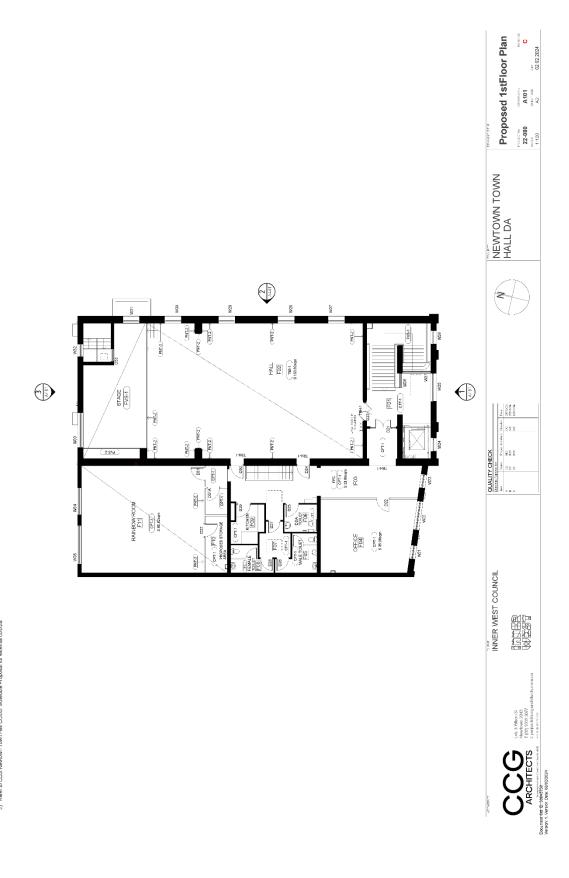

#### 1. Documents related to the consent

The development must be carried out in accordance with plans and documents listed below:

| Plan,<br>Revision and<br>Issue No. | Plan Name                          | Date Issued | Prepared by    |
|------------------------------------|------------------------------------|-------------|----------------|
| A010<br>Revision C                 | Existing Plan- GF & 1st<br>Floor   | 02/02/2024  | CCG Architects |
| A050<br>Revision D                 | Demolition Ground Floor<br>Plan    | 06/02/2024  | CCG Architects |
| A051 Revision<br>C                 | Demolition 1st Floor Plan          | 02/02/2024  | CCG Architects |
| A100<br>Revision C                 | Proposed Ground Floor<br>Plan      | 02/02/2024  | CCG Architects |
| A101<br>Revision C                 | Proposed 1st Floor Plan            | 02/02/2024  | CCG Architects |
| A400 Revision<br>B                 | Existing Elevations                | 25/01/2024  | CCG Architects |
| A401 Revision<br>B                 | Proposed Elevations                | 25/01/2024  | CCG Architects |
| A500 Revision<br>B                 | Door Schedule & Details<br>Sheet 1 | 02/02/2024  | CCG Architects |
| A501 Revision<br>B                 | Door Schedule & Details<br>Sheet 2 | 02/02/2024  | CCG Architects |
| A502 Revision<br>B                 | Door Schedule & Details<br>Sheet 3 | 02/02/2024  | CCG Architects |

#### 2. Design Change-Heritage

Prior to the issue of a Construction Certificate, the Certifying Authority must be provided with amended plans demonstrating the following:

- a. No demolition works are to occur to D01. The existing doors are to be retained and made to have automatic opening as per the door schedule dated 2<sup>nd</sup> February 2024.
- b. D02A is to be of a similar design to D02, and is to be installed so as to be reversible in the future.
- c. D19A is to be installed as per the following:
  - i. It is to have no impact on the existing tiled floor
  - ii. It is to be minimally fixed within the arch, and is to be reversible in the future.
- d. No additional demolition works beyond the doorway widening as per the door schedule dated 2<sup>nd</sup> February 2024 are to occur in the following rooms without further approval:

- i. G02 Front Main Office
- ii. G05 Stationery Room
- iii. F02 Hall and Stage
- iv. F03
- v. F04 Office
- vi. F11 Rainbow Room