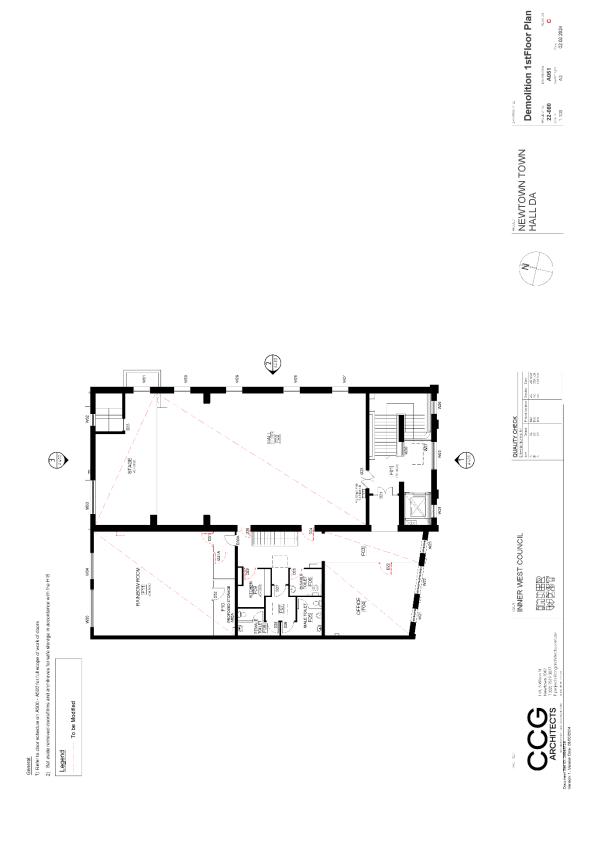

### First Floor:

Demolition and amendments to door widths as per door schedule

#### 1. Documents related to the consent

The development must be carried out in accordance with plans and documents listed below:

| Plan,<br>Revision and<br>Issue No. | Plan Name                          | Date Issued | Prepared by    |
|------------------------------------|------------------------------------|-------------|----------------|
| A010<br>Revision C                 | Existing Plan- GF & 1st<br>Floor   | 02/02/2024  | CCG Architects |
| A050<br>Revision D                 | Demolition Ground Floor<br>Plan    | 06/02/2024  | CCG Architects |
| A051 Revision<br>C                 | Demolition 1st Floor Plan          | 02/02/2024  | CCG Architects |
| A100<br>Revision C                 | Proposed Ground Floor<br>Plan      | 02/02/2024  | CCG Architects |
| A101<br>Revision C                 | Proposed 1st Floor Plan            | 02/02/2024  | CCG Architects |
| A400 Revision<br>B                 | Existing Elevations                | 25/01/2024  | CCG Architects |
| A401 Revision<br>B                 | Proposed Elevations                | 25/01/2024  | CCG Architects |
| A500 Revision<br>B                 | Door Schedule & Details<br>Sheet 1 | 02/02/2024  | CCG Architects |
| A501 Revision<br>B                 | Door Schedule & Details<br>Sheet 2 | 02/02/2024  | CCG Architects |
| A502 Revision<br>B                 | Door Schedule & Details<br>Sheet 3 | 02/02/2024  | CCG Architects |