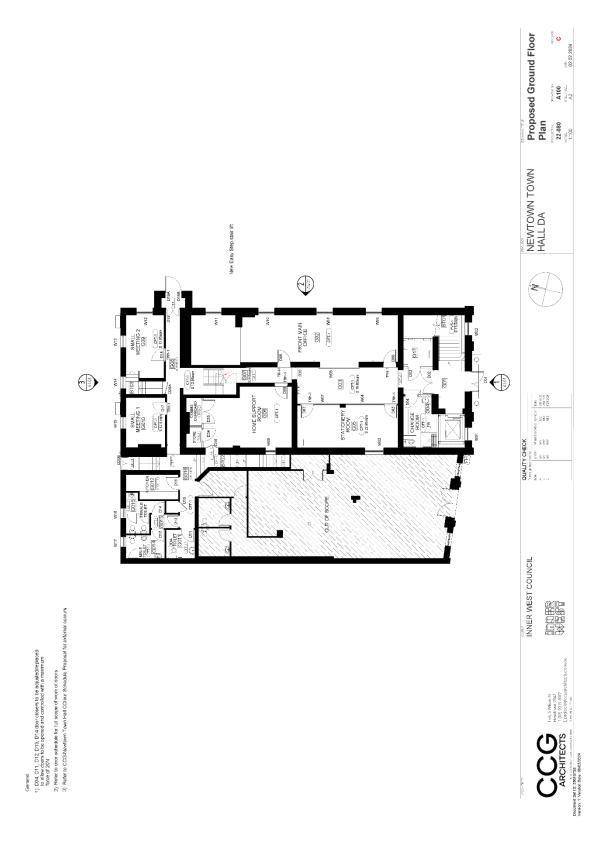

#### **Ground Floor:**

- Existing entrance doors retained and automatic opening device with swipe card access control externally mounted on LHS of opening
- Replacement of storage cupboards in corridor
- Demolition of existing ramp and installation of easy-step stair lift
- Demolition of fitout to existing bathrooms, renovation of existing bathrooms and conversion to one changeroom to meet requirements of access report
- Removal of existing operable external gate to Australia street façade and alternative fixing to exterior of building as per door schedule.
- Demolition and amendments to door widths as per door schedule

#### 1. Documents related to the consent

The development must be carried out in accordance with plans and documents listed below:

| Plan,<br>Revision and<br>Issue No. | Plan Name                          | Date Issued | Prepared by    |
|------------------------------------|------------------------------------|-------------|----------------|
| A010<br>Revision C                 | Existing Plan- GF & 1st<br>Floor   | 02/02/2024  | CCG Architects |
| A050<br>Revision D                 | Demolition Ground Floor<br>Plan    | 06/02/2024  | CCG Architects |
| A051 Revision<br>C                 | Demolition 1st Floor Plan          | 02/02/2024  | CCG Architects |
| A100<br>Revision C                 | Proposed Ground Floor<br>Plan      | 02/02/2024  | CCG Architects |
| A101<br>Revision C                 | Proposed 1st Floor Plan            | 02/02/2024  | CCG Architects |
| A400 Revision<br>B                 | Existing Elevations                | 25/01/2024  | CCG Architects |
| A401 Revision<br>B                 | Proposed Elevations                | 25/01/2024  | CCG Architects |
| A500 Revision<br>B                 | Door Schedule & Details<br>Sheet 1 | 02/02/2024  | CCG Architects |
| A501 Revision<br>B                 | Door Schedule & Details<br>Sheet 2 | 02/02/2024  | CCG Architects |
| A502 Revision<br>B                 | Door Schedule & Details<br>Sheet 3 | 02/02/2024  | CCG Architects |

- i. G02 Front Main Office
- ii. G05 Stationery Room
- iii. F02 Hall and Stage
- iv. F03
- v. F04 Office
- vi. F11 Rainbow Room