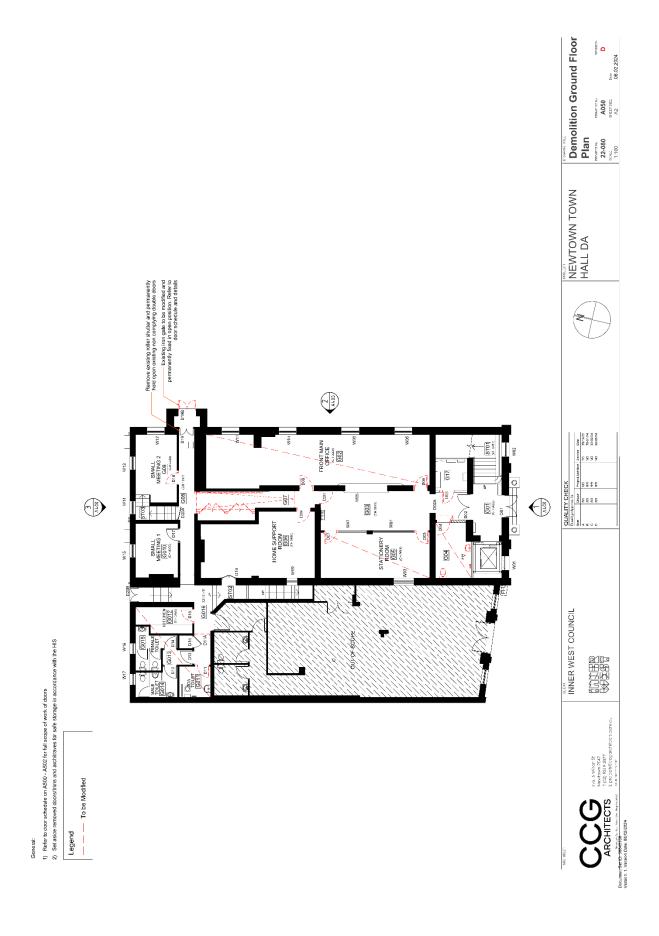

#### **Ground Floor:**

- Existing entrance doors retained and automatic opening device with swipe card access control externally mounted on LHS of opening
- Replacement of storage cupboards in corridor
- Demolition of existing ramp and installation of easy-step stair lift
- Demolition of fitout to existing bathrooms, renovation of existing bathrooms and conversion to one changeroom to meet requirements of access report
- Removal of existing operable external gate to Australia street façade and alternative fixing to exterior of building as per door schedule.
- Demolition and amendments to door widths as per door schedule

### First Floor:

Demolition and amendments to door widths as per door schedule

#### Section 2.7 – Demolition requires development consent

The proposed development includes minor internal demolition, required to widen doorways to facilitate access and fire egress compliance. Additionally, demolition to the bathrooms and internal ramps is proposed.

The proposal has been reviewed by Council's Heritage Team and a construction methodology has been proposed to limit the alteration to historically significant fabric and, where possible, original doors are to be retained and utilised in the proposed accessible access doors. This is detailed in the provided door schedule.

#### 2. Design Change-Heritage

Prior to the issue of a Construction Certificate, the Certifying Authority must be provided with amended plans demonstrating the following:

- a. No demolition works are to occur to D01. The existing doors are to be retained and made to have automatic opening as per the door schedule dated 2<sup>nd</sup> February 2024.
- b. D02A is to be of a similar design to D02, and is to be installed so as to be reversible in the future.
- c. D19A is to be installed as per the following:
  - i. It is to have no impact on the existing tiled floor
  - ii. It is to be minimally fixed within the arch, and is to be reversible in the future.
- d. No additional demolition works beyond the doorway widening as per the door schedule dated 2<sup>nd</sup> February 2024 are to occur in the following rooms without further approval:

- i. G02 Front Main Office
- ii. G05 Stationery Room
- iii. F02 Hall and Stage
- iv. F03
- v. F04 Office
- vi. F11 Rainbow Room