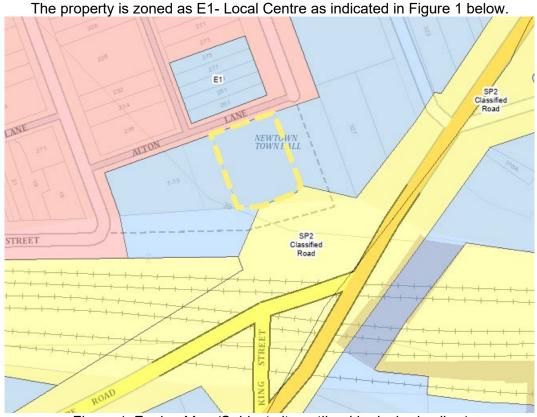

Figure 1: Zoning Map (Subject site outlined in dashed yellow)

Figure 2: Aerial Map

#### Section 2.3 Land Use Table and Zone Objectives

The site is zoned E1 Local Centre under the *IWLEP2022*.

The proposal is consistent with the zone objectives as follows:

- The proposal enhances a community facility which serves that needs of people who live in, work in and visit the area.
- The proposal maintains the architectural and urban design quality of the Inner West local centre and contributes to the desired character and cultural heritage of the locality.
- The proposal provides services in a location accessible by active transport.