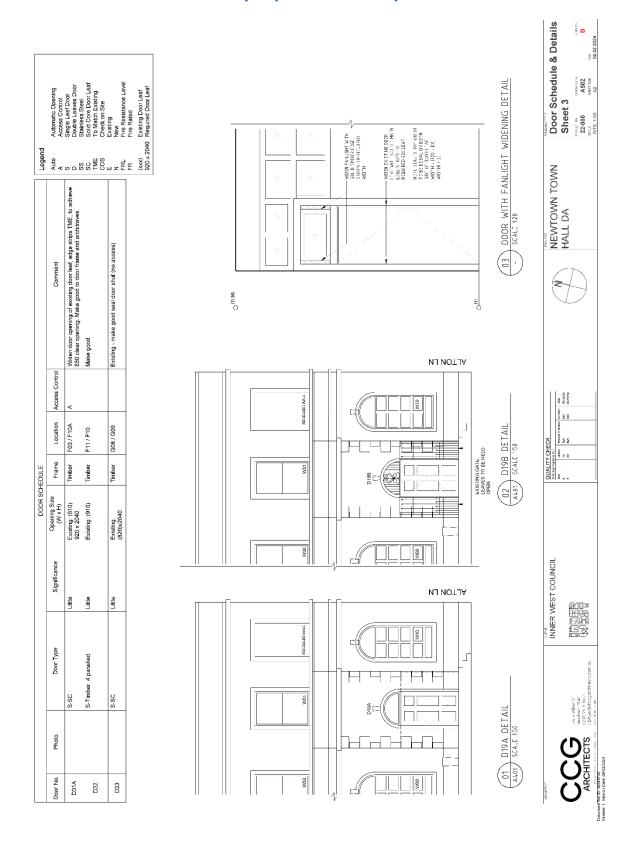

The proposal has been reviewed by Council's Heritage Team and a construction methodology has been proposed to limit the alteration to historically significant fabric and, where possible, original doors are to be retained and utilised in the proposed accessible access doors. This is detailed in the provided door schedule.

#### 1. Documents related to the consent

The development must be carried out in accordance with plans and documents listed below:

| Plan,<br>Revision and<br>Issue No. | Plan Name                          | Date Issued | Prepared by    |
|------------------------------------|------------------------------------|-------------|----------------|
| A010<br>Revision C                 | Existing Plan- GF & 1st<br>Floor   | 02/02/2024  | CCG Architects |
| A050<br>Revision D                 | Demolition Ground Floor<br>Plan    | 06/02/2024  | CCG Architects |
| A051 Revision<br>C                 | Demolition 1st Floor Plan          | 02/02/2024  | CCG Architects |
| A100<br>Revision C                 | Proposed Ground Floor<br>Plan      | 02/02/2024  | CCG Architects |
| A101<br>Revision C                 | Proposed 1st Floor Plan            | 02/02/2024  | CCG Architects |
| A400 Revision<br>B                 | Existing Elevations                | 25/01/2024  | CCG Architects |
| A401 Revision<br>B                 | Proposed Elevations                | 25/01/2024  | CCG Architects |
| A500 Revision<br>B                 | Door Schedule & Details<br>Sheet 1 | 02/02/2024  | CCG Architects |
| A501 Revision<br>B                 | Door Schedule & Details<br>Sheet 2 | 02/02/2024  | CCG Architects |
| A502 Revision<br>B                 | Door Schedule & Details<br>Sheet 3 | 02/02/2024  | CCG Architects |

#### 2. Design Change-Heritage

Prior to the issue of a Construction Certificate, the Certifying Authority must be provided with amended plans demonstrating the following:

- a. No demolition works are to occur to D01. The existing doors are to be retained and made to have automatic opening as per the door schedule dated 2<sup>nd</sup> February 2024.
- b. D02A is to be of a similar design to D02, and is to be installed so as to be reversible in the future.
- c. D19A is to be installed as per the following:
  - i. It is to have no impact on the existing tiled floor
  - ii. It is to be minimally fixed within the arch, and is to be reversible in the future.
- d. No additional demolition works beyond the doorway widening as per the door schedule dated 2<sup>nd</sup> February 2024 are to occur in the following rooms without further approval:

- i. G02 Front Main Office
- ii. G05 Stationery Room
- iii. F02 Hall and Stage
- iv. F03
- v. F04 Office
- vi. F11 Rainbow Room