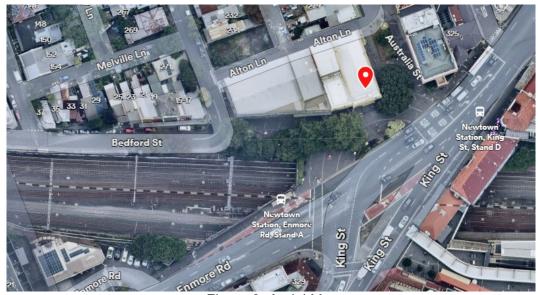

Figure 1: Zoning Map (Subject site outlined in dashed yellow)

Figure 2: Aerial Map

## 3. Site Description

The subject site is located on the northern side of Bedford Street, on the corner of Australia Street. The site consists of one (1) allotment and is generally rectangular shaped.

The site has a primary frontage to the pedestrian only portion of Bedford Street, which is known as Pride Square. The secondary frontage is to Australia Street, and the rear elevation of the site presents to Alton Lane.