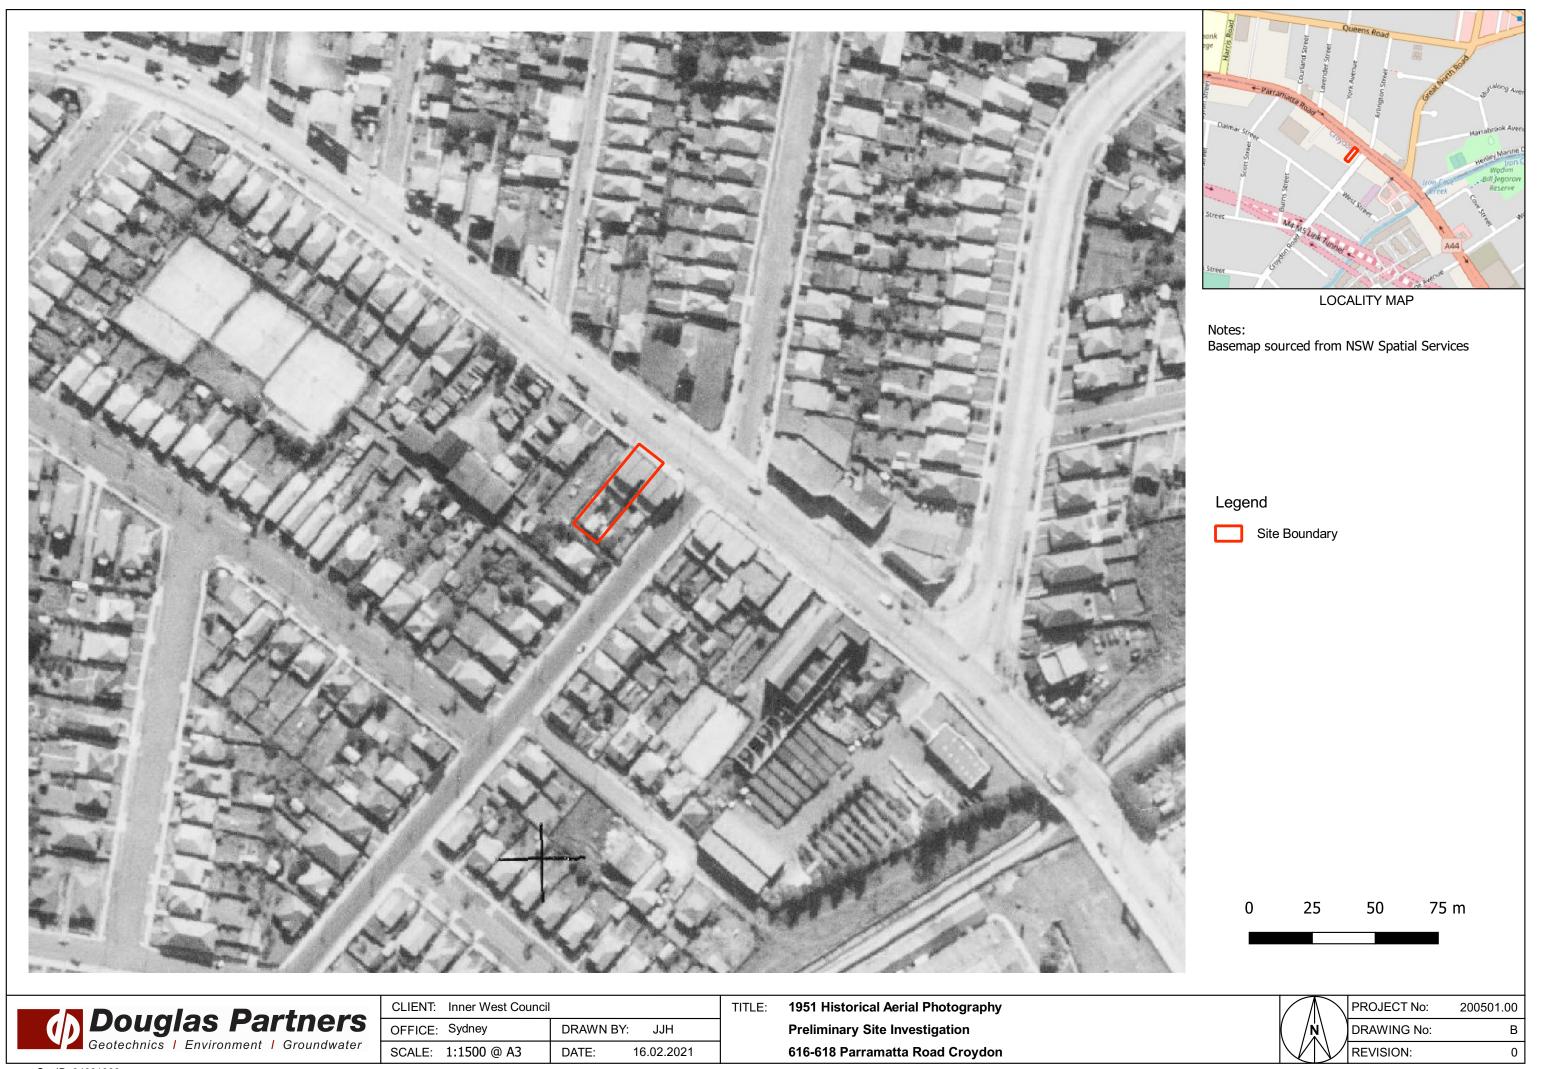

**Table 4: Summary of Historical Aerial Photographs** 

| Year | Site                                                                                                                                                                                                                          | Surrounding Land Use                                                                                                                                                                                                                                                                                                                    |
|------|-------------------------------------------------------------------------------------------------------------------------------------------------------------------------------------------------------------------------------|-----------------------------------------------------------------------------------------------------------------------------------------------------------------------------------------------------------------------------------------------------------------------------------------------------------------------------------------|
| 1930 | Buildings / development are visible in the front portion of the site with possibly sheds at rear, however, the low-resolution of 1930 aerial photograph precluded any detailed site observations.                             | The surrounding land appears to be largely developed with residential and commercial (retail) buildings; however, the quality of the photo is poor. Review of historical title deeds indicated the neighbouring properties could be possibly associated with pharmacy, grocery store and/or small warehouse storage-related businesses. |
|      |                                                                                                                                                                                                                               | A few vacant lots were present in the vicinity of the site.                                                                                                                                                                                                                                                                             |
|      |                                                                                                                                                                                                                               | Major roads surrounded the site (including Parramatta Road to the north) in an orientation consistent with their current layout.                                                                                                                                                                                                        |
| 1951 | The existing shop frontage is already visible in the 1951 aerial photograph. The central portion of the site appears to be vacant at the time with possibly a small shed / garage / awning structure at the rear of the site. | The land to the north-west and south-east of the site appears to have a commercial use (possibly associated with car yards, pharmacy, grocery store and / or small warehouse storage-related businesses), whilst commercial uses are also evident to the north-west of the site.                                                        |
|      |                                                                                                                                                                                                                               | Additional residential or small commercial buildings were constructed north-east of the site (across Parramatta Road).                                                                                                                                                                                                                  |
| 1961 | No significant changes to the site were observed when compared with the 1951 aerial                                                                                                                                           | Several residential properties located along Parramatta Road to the north-east of the site had been demolished and developed into car dealerships.                                                                                                                                                                                      |
|      | photograph. Low photograph resolution precluded any detailed site observations in the 1971 aerial photograph.                                                                                                                 | A significant increase in the number of car dealerships was observed along Parramatta Road and to the rear of the dealerships were warehouse-style buildings possibly associated with car showrooms and services.                                                                                                                       |