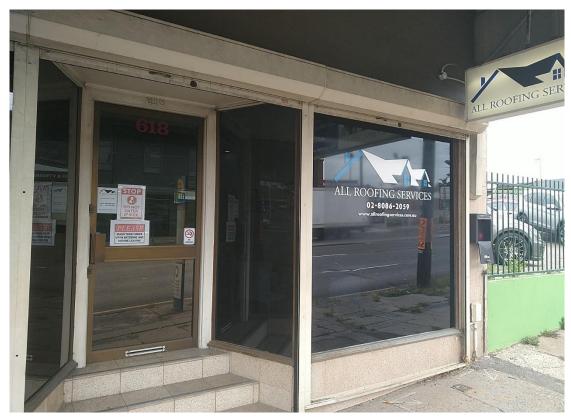

#### 618 Parramatta Road

- The front portion of the premises consists of a shop/sales office currently occupied by roofing services. The ground is raised (up to 500 mm) and the interior of the shop/sales office is paved with floor tiles and carpet (Photograph 3); and
- The rear portion of the premises consists of an enclosed carport constructed of metal. The ground is concrete paved and appears to be in good condition (Photograph 2).