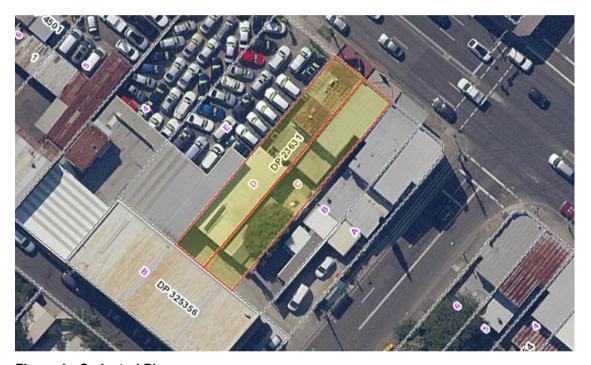

#### 5.1 Title Deeds

A historical title deeds search was used to obtain ownership and occupancy information including company names and the occupations of individuals. The title information can assist in the identification of previous land uses by the company names or the site owners and can, therefore, assist in establishing whether there were potentially contaminating activities occurring at the site. A summary of the title deeds and possible land uses (with reference to the aerial photographs and other historical searches) is presented in Tables 2-3 and should be reviewed in conjunction with Figure 1 below.

Figure 1 - Cadastral Plan

Table 2: Historical Title Deeds - Lot C, D.P. 23631

| Date of<br>Acquisition and<br>term held | Registered Proprietor(s) & Occupations where available                        | Reference to Title at Acquisition and sale                       |
|-----------------------------------------|-------------------------------------------------------------------------------|------------------------------------------------------------------|
| 26.02.1930<br>(1930 to 1948)            | Walter James (Gentleman)                                                      | Residential                                                      |
| 28.10.1948<br>(1948 to 1959)            | James Robert Gow Prattis (Chemist)                                            | Residential / Pharmacy                                           |
| 05.08.1959<br>(1959 to 1976)            | John Glennan Cunneen (Chemist)                                                | Residential / Pharmacy                                           |
| 12.10.1976<br>(1976 to 1976)            | Lola Joan Cunneen (Widow) (Transmission Application not investigated)         | Residential                                                      |
| 23.11.1976<br>(1976 to 1977)            | Robert Allan Oliver (Newsagent) Robin Elizabeth Helene Oliver (Married Woman) | Residential / Newsagency                                         |
| 11.10.1977<br>(1977 to 1988)            | Sung Yiet Ming (Shopkeeper)                                                   | Retail shop                                                      |
| 27.04.1988<br>(1988 to 2000)            | Margaret Sung                                                                 | Retail shop                                                      |
| 17.11.2000<br>(2000 to 2004)            | Thong Dong Ngo<br>Li Xin Ni                                                   | Retail shop                                                      |
| 15.12.2004<br>(2004 to date)            | # En Zhi Zhou                                                                 | Retail shop including office associated with building contractor |