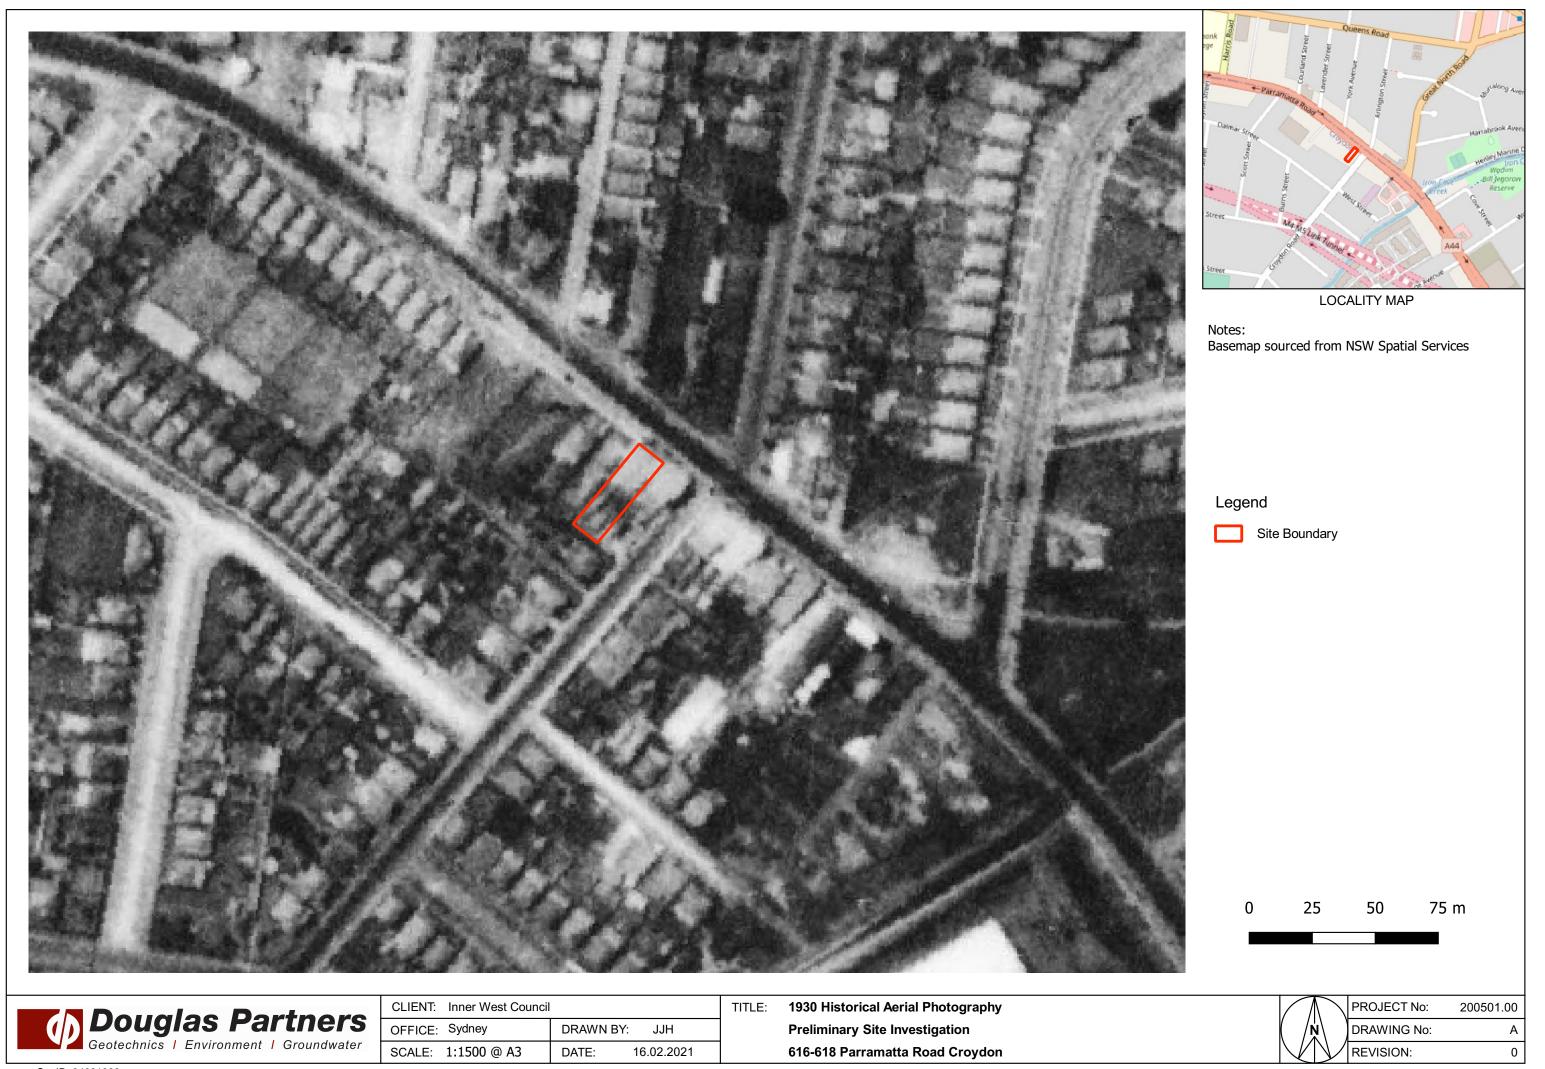

#### 5.2 Historical Aerial Photography

Several historical aerial photographs were obtained from public databases as means of assessing site and surrounding features in the past. Extracts of the aerial photographs are included in Appendix D. A summary of key features observed for the site and surrounding land is presented in Table 4 and should be reviewed in conjunction with Figure 1.

**Table 4: Summary of Historical Aerial Photographs** 

| Year | Site                                                                                                                                                                                                                          | Surrounding Land Use                                                                                                                                                                                                                                                                                                                    |
|------|-------------------------------------------------------------------------------------------------------------------------------------------------------------------------------------------------------------------------------|-----------------------------------------------------------------------------------------------------------------------------------------------------------------------------------------------------------------------------------------------------------------------------------------------------------------------------------------|
| 1930 | Buildings / development are visible in the front portion of the site with possibly sheds at rear, however, the low-resolution of 1930 aerial photograph precluded any detailed site observations.                             | The surrounding land appears to be largely developed with residential and commercial (retail) buildings; however, the quality of the photo is poor. Review of historical title deeds indicated the neighbouring properties could be possibly associated with pharmacy, grocery store and/or small warehouse storage-related businesses. |
|      |                                                                                                                                                                                                                               | A few vacant lots were present in the vicinity of the site.                                                                                                                                                                                                                                                                             |
|      |                                                                                                                                                                                                                               | Major roads surrounded the site (including Parramatta Road to the north) in an orientation consistent with their current layout.                                                                                                                                                                                                        |
| 1951 | The existing shop frontage is already visible in the 1951 aerial photograph. The central portion of the site appears to be vacant at the time with possibly a small shed / garage / awning structure at the rear of the site. | The land to the north-west and south-east of the site appears to have a commercial use (possibly associated with car yards, pharmacy, grocery store and / or small warehouse storage-related businesses), whilst commercial uses are also evident to the north-west of the site.                                                        |
|      |                                                                                                                                                                                                                               | Additional residential or small commercial buildings were constructed north-east of the site (across Parramatta Road).                                                                                                                                                                                                                  |
| 1961 | No significant changes to the site were observed when compared with the 1951 aerial                                                                                                                                           | Several residential properties located along Parramatta Road to the north-east of the site had been demolished and developed into car dealerships.                                                                                                                                                                                      |
|      | photograph. Low photograph resolution precluded any detailed site observations in the 1971 aerial photograph.                                                                                                                 | A significant increase in the number of car dealerships was observed along Parramatta Road and to the rear of the dealerships were warehouse-style buildings possibly associated with car showrooms and services.                                                                                                                       |