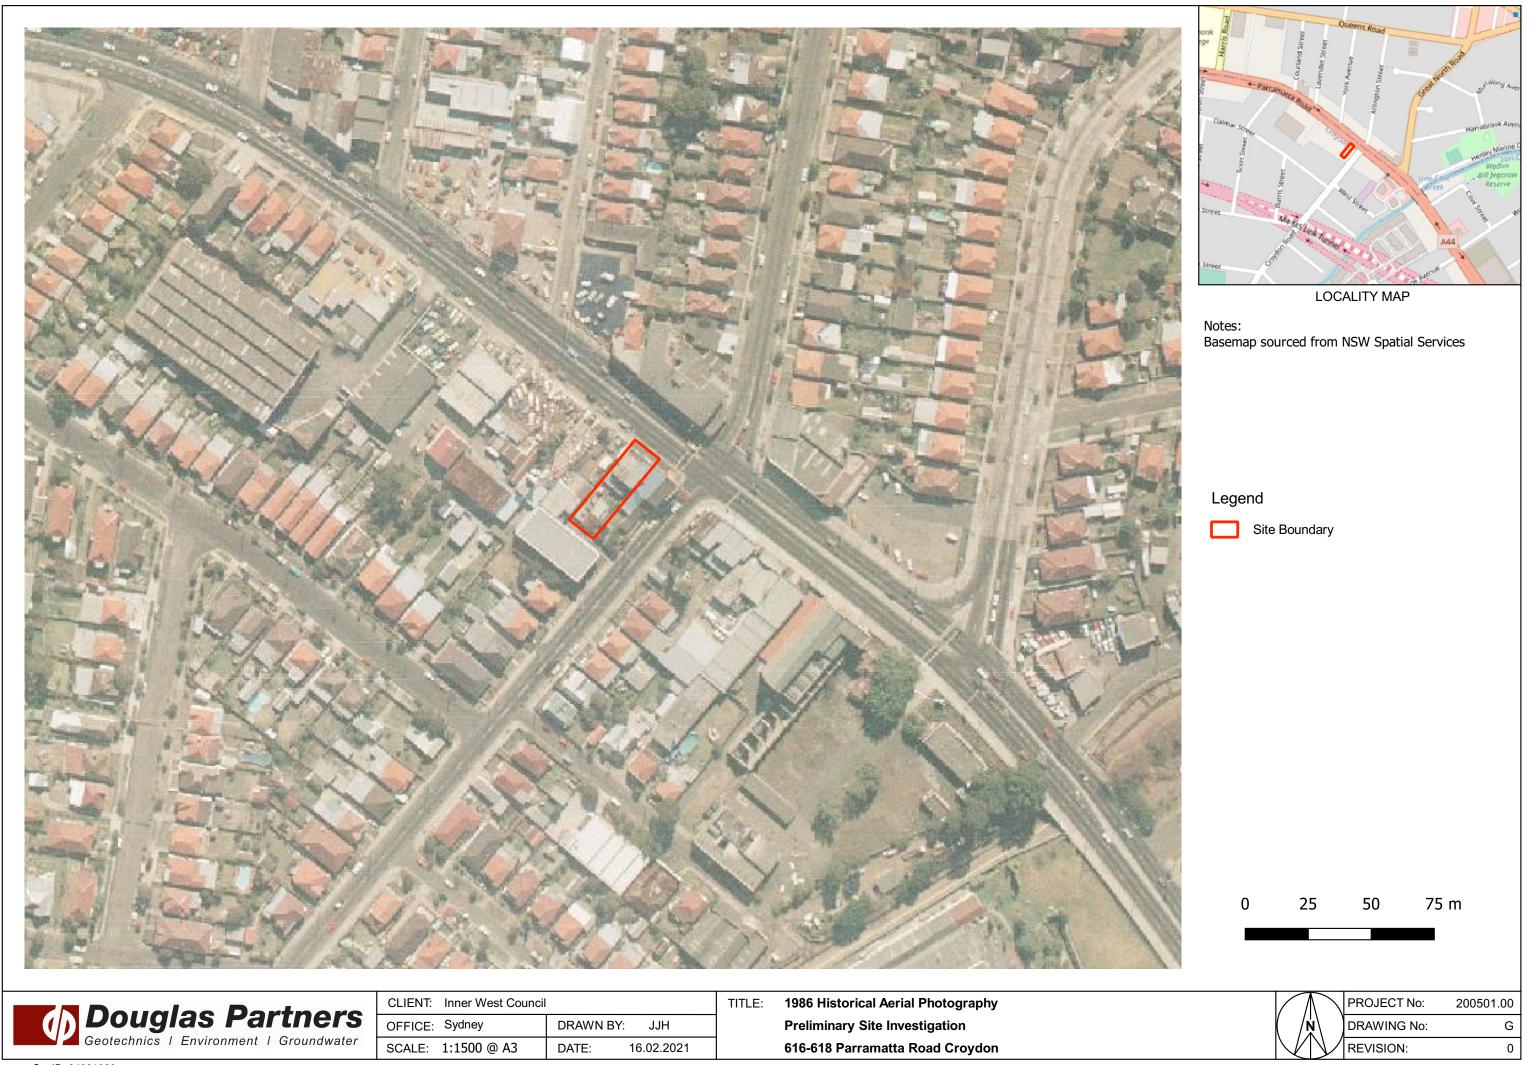

#### 5.2 Historical Aerial Photography

Several historical aerial photographs were obtained from public databases as means of assessing site and surrounding features in the past. Extracts of the aerial photographs are included in Appendix D. A summary of key features observed for the site and surrounding land is presented in Table 4 and should be reviewed in conjunction with Figure 1.

| Year | Site                                                                                                                                            | Surrounding Land Use                                                                                                                                                        |
|------|-------------------------------------------------------------------------------------------------------------------------------------------------|-----------------------------------------------------------------------------------------------------------------------------------------------------------------------------|
| 1965 |                                                                                                                                                 | No significant changes to the surrounding land use were observed when compared with the 1961 aerial photograph.                                                             |
| 1971 |                                                                                                                                                 | No significant changes to the surrounding land use were observed when compared with the 1965 aerial photograph.                                                             |
| 1978 |                                                                                                                                                 | No significant changes to the surrounding land use were observed when compared with the 1971 aerial photograph.                                                             |
| 1986 | No significant changes to the site apart from several parked cars visible at the rear of Lot D, possibly associated with the adjacent car yard. | Most of the commercial / industrial buildings at the neighbouring property approximately 130 m south-east of the site were demolished.                                      |
| 1994 | Temporary storage of cars at rear of Lot D is no longer visible. There appear to be no significant changes to the site when compared            | The large commercial / industrial building approximately 220 m south-east of the site was demolished.                                                                       |
| 1998 | with the previous aerial photographs.                                                                                                           | A commercial building and possible service station, consistent with the current BP and commercial buildings, were constructed on the property 130 m south-east of the site. |
|      |                                                                                                                                                 | Several high-density residential buildings were constructed at the property approximately 110 m south-east of the site.                                                     |
| 2002 | A new garage and an adjoining awning can be seen at rear of the site.                                                                           | Two apartment buildings were constructed adjacent to the south-west site boundary.                                                                                          |
| 2011 | The overall layout of the site appears to be consistent with the current site layout.                                                           | A new commercial building was constructed approximately 140 m north-east of the site, consistent with the current Audi car dealership layout.                               |