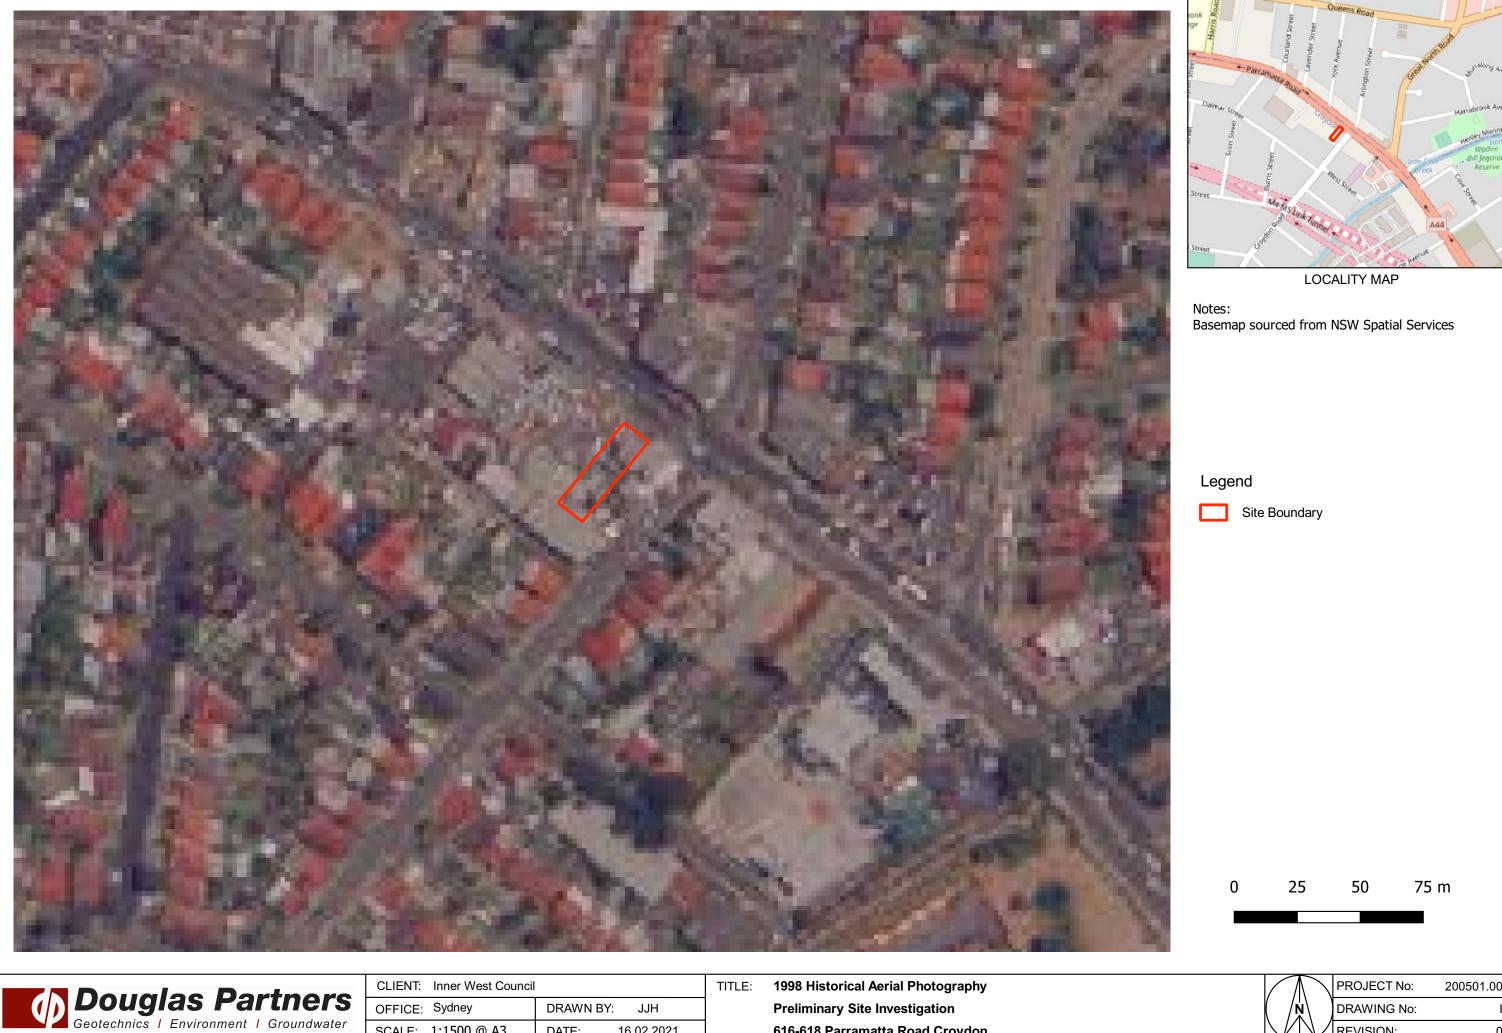

#### 5.2 Historical Aerial Photography

Several historical aerial photographs were obtained from public databases as means of assessing site and surrounding features in the past. Extracts of the aerial photographs are included in Appendix D. A summary of key features observed for the site and surrounding land is presented in Table 4 and should be reviewed in conjunction with Figure 1.

| Year | Site                                                                                                                                            | Surrounding Land Use                                                                                                                                                        |
|------|-------------------------------------------------------------------------------------------------------------------------------------------------|-----------------------------------------------------------------------------------------------------------------------------------------------------------------------------|
| 1965 |                                                                                                                                                 | No significant changes to the surrounding land use were observed when compared with the 1961 aerial photograph.                                                             |
| 1971 |                                                                                                                                                 | No significant changes to the surrounding land use were observed when compared with the 1965 aerial photograph.                                                             |
| 1978 |                                                                                                                                                 | No significant changes to the surrounding land use were observed when compared with the 1971 aerial photograph.                                                             |
| 1986 | No significant changes to the site apart from several parked cars visible at the rear of Lot D, possibly associated with the adjacent car yard. | Most of the commercial / industrial buildings at the neighbouring property approximately 130 m south-east of the site were demolished.                                      |
| 1994 | Temporary storage of cars at rear of Lot D is no longer visible. There appear to be no significant changes to the site when compared            | The large commercial / industrial building approximately 220 m south-east of the site was demolished.                                                                       |
| 1998 | with the previous aerial photographs.                                                                                                           | A commercial building and possible service station, consistent with the current BP and commercial buildings, were constructed on the property 130 m south-east of the site. |
|      |                                                                                                                                                 | Several high-density residential buildings were constructed at the property approximately 110 m south-east of the site.                                                     |
| 2002 | A new garage and an adjoining awning can be seen at rear of the site.                                                                           | Two apartment buildings were constructed adjacent to the south-west site boundary.                                                                                          |
| 2011 | The overall layout of the site appears to be consistent with the current site layout.                                                           | A new commercial building was constructed approximately 140 m north-east of the site, consistent with the current Audi car dealership layout.                               |