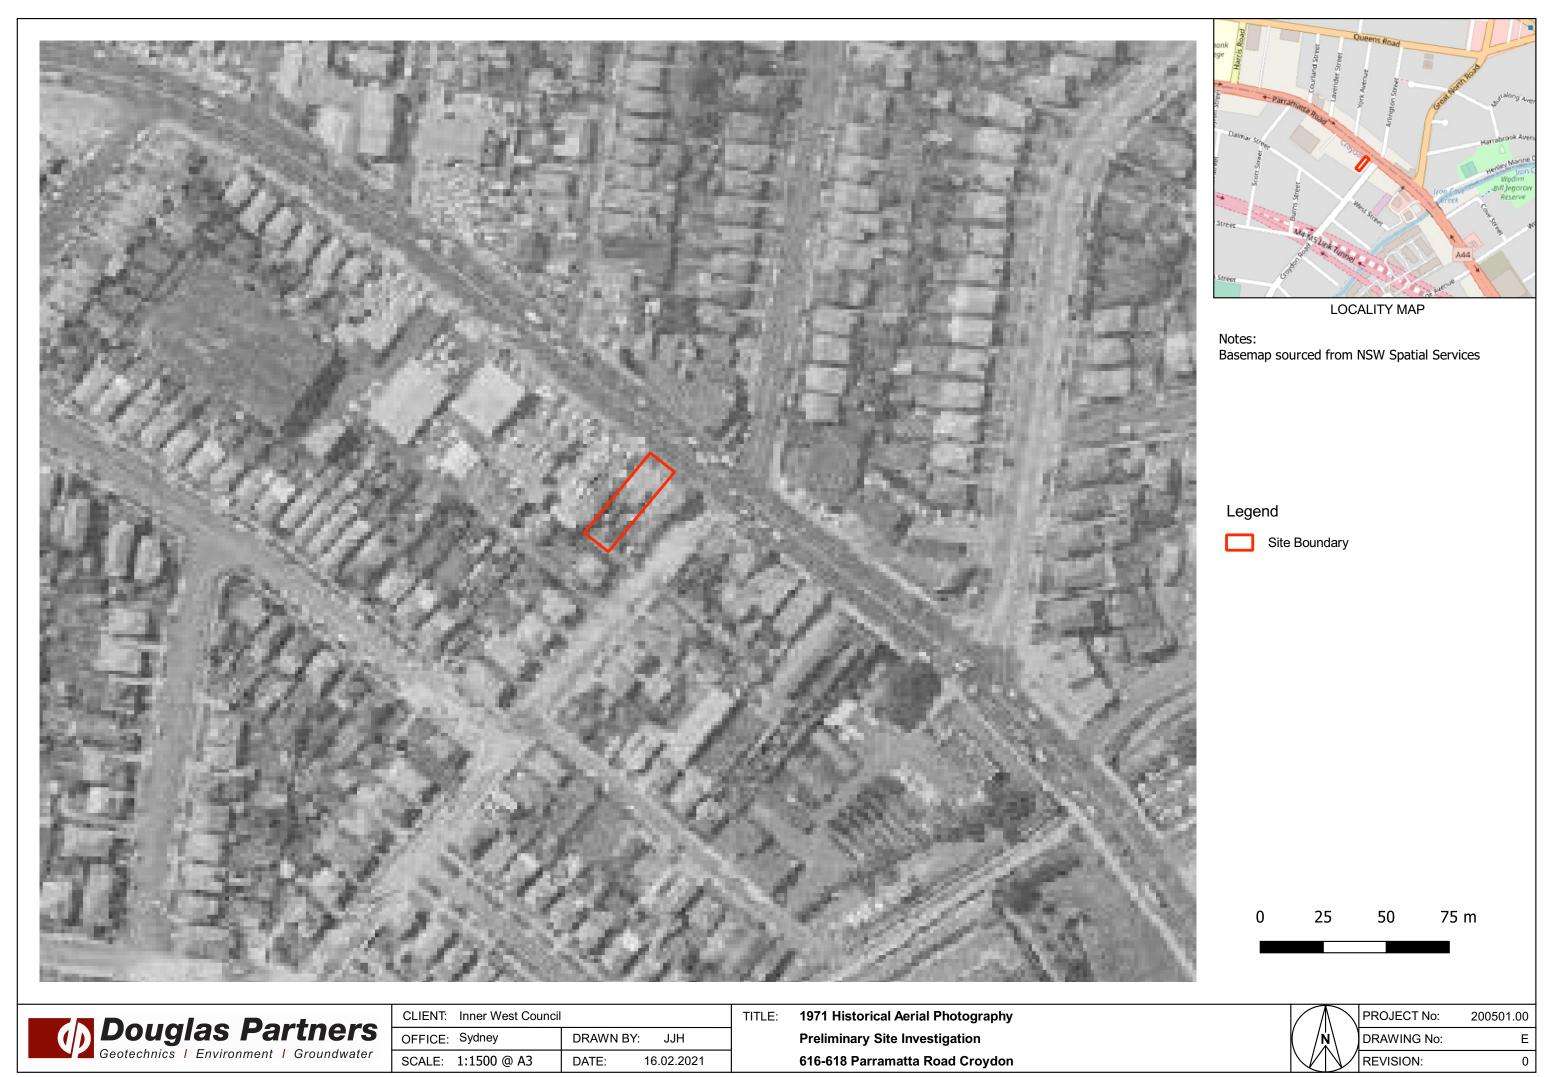

#### 5.2 Historical Aerial Photography

Several historical aerial photographs were obtained from public databases as means of assessing site and surrounding features in the past. Extracts of the aerial photographs are included in Appendix D. A summary of key features observed for the site and surrounding land is presented in Table 4 and should be reviewed in conjunction with Figure 1.

**Table 4: Summary of Historical Aerial Photographs** 

| Year | Site                                                                                                                                                                                                                          | Surrounding Land Use                                                                                                                                                                                                                                                                                                                    |
|------|-------------------------------------------------------------------------------------------------------------------------------------------------------------------------------------------------------------------------------|-----------------------------------------------------------------------------------------------------------------------------------------------------------------------------------------------------------------------------------------------------------------------------------------------------------------------------------------|
| 1930 | Buildings / development are visible in the front portion of the site with possibly sheds at rear, however, the low-resolution of 1930 aerial photograph precluded any detailed site observations.                             | The surrounding land appears to be largely developed with residential and commercial (retail) buildings; however, the quality of the photo is poor. Review of historical title deeds indicated the neighbouring properties could be possibly associated with pharmacy, grocery store and/or small warehouse storage-related businesses. |
|      |                                                                                                                                                                                                                               | A few vacant lots were present in the vicinity of the site.                                                                                                                                                                                                                                                                             |
|      |                                                                                                                                                                                                                               | Major roads surrounded the site (including Parramatta Road to the north) in an orientation consistent with their current layout.                                                                                                                                                                                                        |
| 1951 | The existing shop frontage is already visible in the 1951 aerial photograph. The central portion of the site appears to be vacant at the time with possibly a small shed / garage / awning structure at the rear of the site. | The land to the north-west and south-east of the site appears to have a commercial use (possibly associated with car yards, pharmacy, grocery store and / or small warehouse storage-related businesses), whilst commercial uses are also evident to the north-west of the site.                                                        |
|      |                                                                                                                                                                                                                               | Additional residential or small commercial buildings were constructed north-east of the site (across Parramatta Road).                                                                                                                                                                                                                  |
| 1961 | No significant changes to the site were observed when compared with the 1951 aerial                                                                                                                                           | Several residential properties located along Parramatta Road to the north-east of the site had been demolished and developed into car dealerships.                                                                                                                                                                                      |
|      | photograph. Low photograph resolution precluded any detailed site observations in the 1971 aerial photograph.                                                                                                                 | A significant increase in the number of car dealerships was observed along Parramatta Road and to the rear of the dealerships were warehouse-style buildings possibly associated with car showrooms and services.                                                                                                                       |