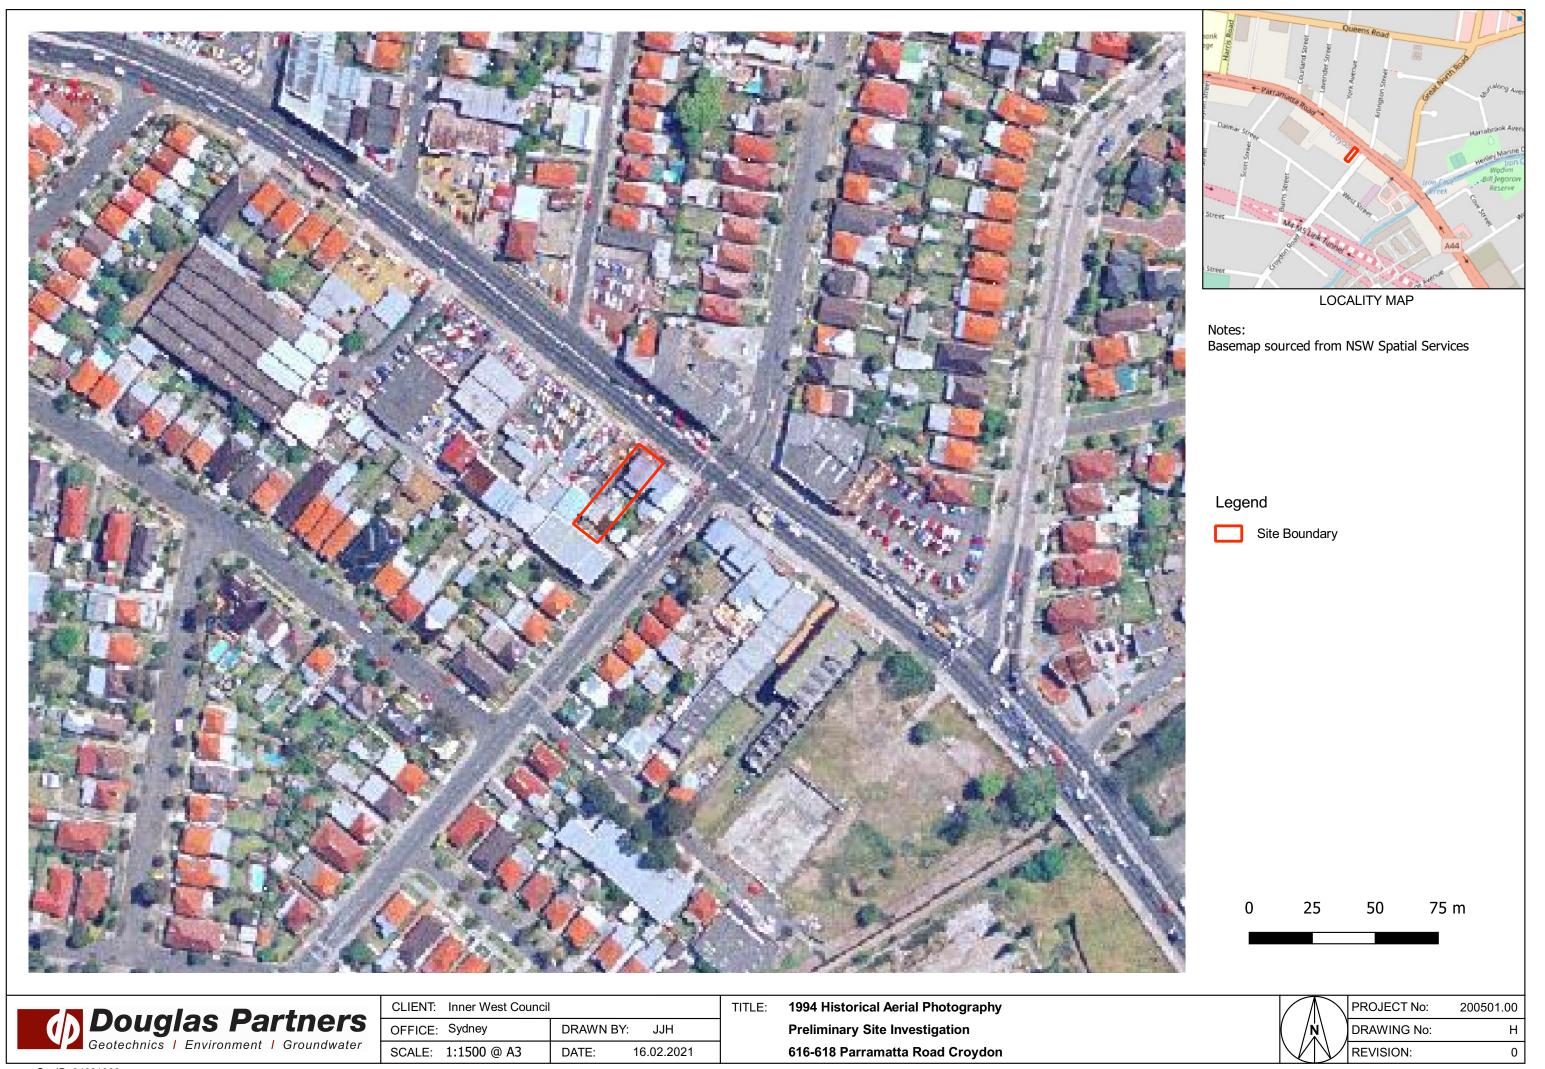

#### 5.2 Historical Aerial Photography

Several historical aerial photographs were obtained from public databases as means of assessing site and surrounding features in the past. Extracts of the aerial photographs are included in Appendix D. A summary of key features observed for the site and surrounding land is presented in Table 4 and should be reviewed in conjunction with Figure 1.

**Table 4: Summary of Historical Aerial Photographs** 

| Year | Site                                                                                                                                                                                                                          | Surrounding Land Use                                                                                                                                                                                                                                                                                                                    |
|------|-------------------------------------------------------------------------------------------------------------------------------------------------------------------------------------------------------------------------------|-----------------------------------------------------------------------------------------------------------------------------------------------------------------------------------------------------------------------------------------------------------------------------------------------------------------------------------------|
| 1930 | Buildings / development are visible in the front portion of the site with possibly sheds at rear, however, the low-resolution of 1930 aerial photograph precluded any detailed site observations.                             | The surrounding land appears to be largely developed with residential and commercial (retail) buildings; however, the quality of the photo is poor. Review of historical title deeds indicated the neighbouring properties could be possibly associated with pharmacy, grocery store and/or small warehouse storage-related businesses. |
|      |                                                                                                                                                                                                                               | A few vacant lots were present in the vicinity of the site.                                                                                                                                                                                                                                                                             |
|      |                                                                                                                                                                                                                               | Major roads surrounded the site (including Parramatta Road to the north) in an orientation consistent with their current layout.                                                                                                                                                                                                        |
| 1951 | The existing shop frontage is already visible in the 1951 aerial photograph. The central portion of the site appears to be vacant at the time with possibly a small shed / garage / awning structure at the rear of the site. | The land to the north-west and south-east of the site appears to have a commercial use (possibly associated with car yards, pharmacy, grocery store and / or small warehouse storage-related businesses), whilst commercial uses are also evident to the north-west of the site.                                                        |
|      |                                                                                                                                                                                                                               | Additional residential or small commercial buildings were constructed north-east of the site (across Parramatta Road).                                                                                                                                                                                                                  |
| 1961 | No significant changes to the site were observed when compared with the 1951 aerial                                                                                                                                           | Several residential properties located along Parramatta Road to the north-east of the site had been demolished and developed into car dealerships.                                                                                                                                                                                      |
|      | photograph. Low photograph resolution precluded any detailed site observations in the 1971 aerial photograph.                                                                                                                 | A significant increase in the number of car dealerships was observed along Parramatta Road and to the rear of the dealerships were warehouse-style buildings possibly associated with car showrooms and services.                                                                                                                       |