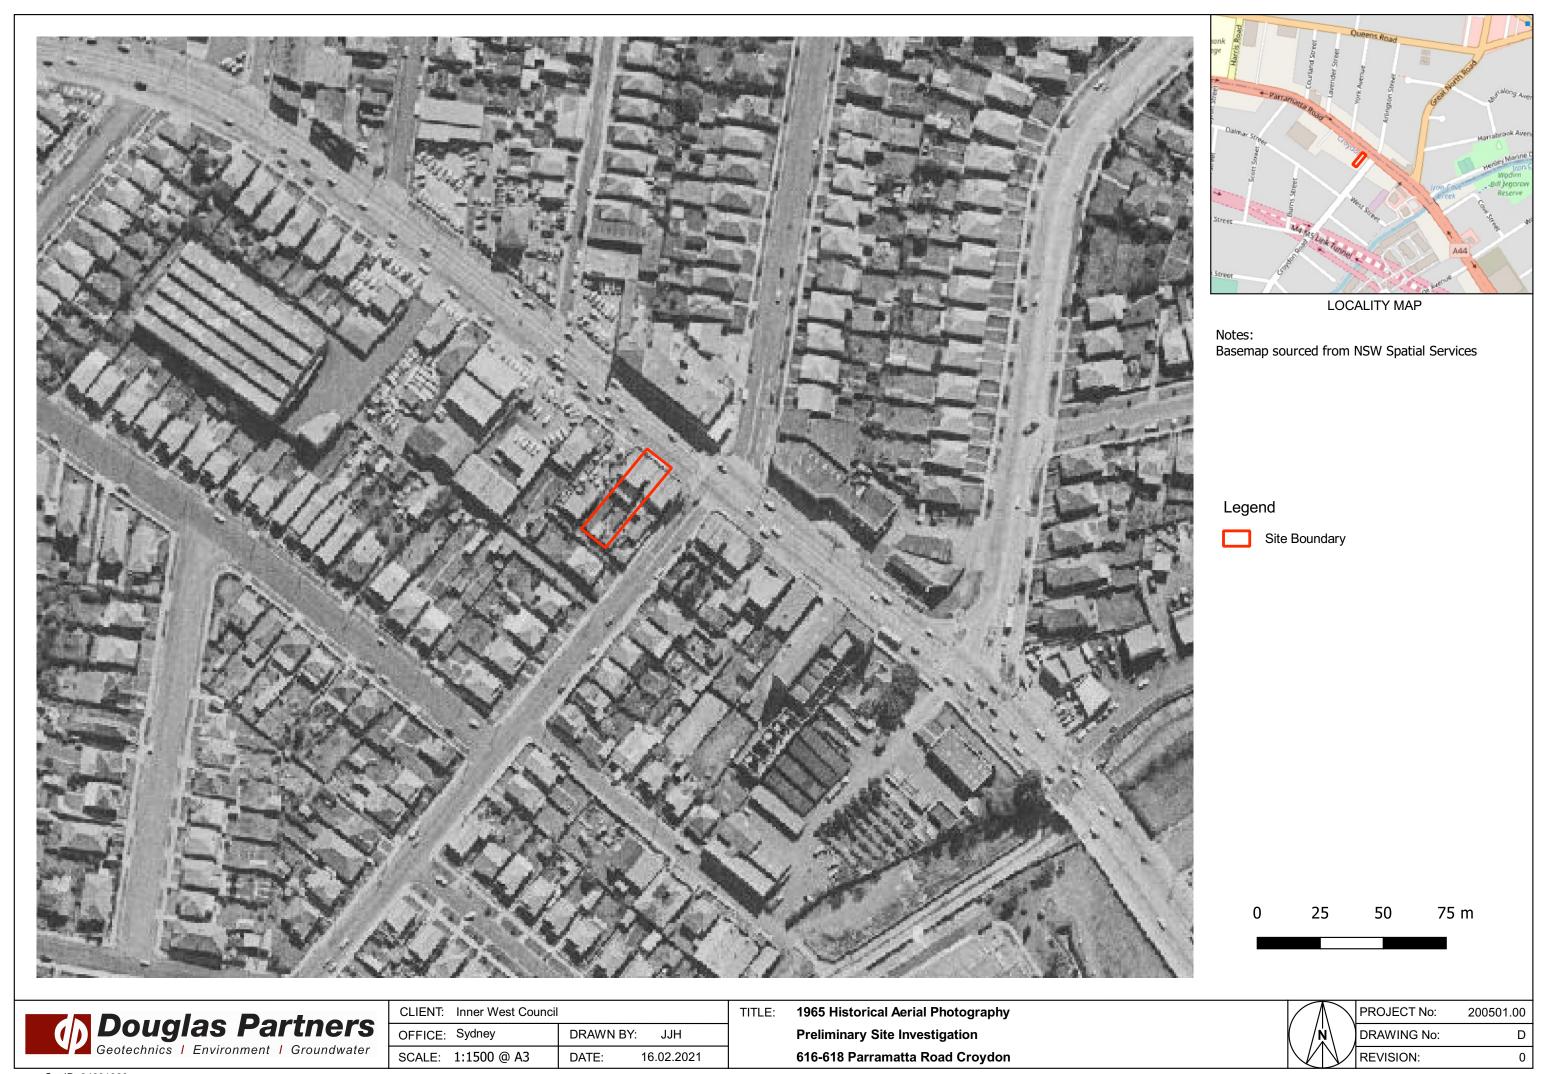

#### 5.2 Historical Aerial Photography

Several historical aerial photographs were obtained from public databases as means of assessing site and surrounding features in the past. Extracts of the aerial photographs are included in Appendix D. A summary of key features observed for the site and surrounding land is presented in Table 4 and should be reviewed in conjunction with Figure 1.

**Table 4: Summary of Historical Aerial Photographs** 

| Year | Site                                                                                                                                                                                                                          | Surrounding Land Use                                                                                                                                                                                                                                                                                                                    |
|------|-------------------------------------------------------------------------------------------------------------------------------------------------------------------------------------------------------------------------------|-----------------------------------------------------------------------------------------------------------------------------------------------------------------------------------------------------------------------------------------------------------------------------------------------------------------------------------------|
| 1930 | Buildings / development are visible in the front portion of the site with possibly sheds at rear, however, the low-resolution of 1930 aerial photograph precluded any detailed site observations.                             | The surrounding land appears to be largely developed with residential and commercial (retail) buildings; however, the quality of the photo is poor. Review of historical title deeds indicated the neighbouring properties could be possibly associated with pharmacy, grocery store and/or small warehouse storage-related businesses. |
|      |                                                                                                                                                                                                                               | A few vacant lots were present in the vicinity of the site.                                                                                                                                                                                                                                                                             |
|      |                                                                                                                                                                                                                               | Major roads surrounded the site (including Parramatta Road to the north) in an orientation consistent with their current layout.                                                                                                                                                                                                        |
| 1951 | The existing shop frontage is already visible in the 1951 aerial photograph. The central portion of the site appears to be vacant at the time with possibly a small shed / garage / awning structure at the rear of the site. | The land to the north-west and south-east of the site appears to have a commercial use (possibly associated with car yards, pharmacy, grocery store and / or small warehouse storage-related businesses), whilst commercial uses are also evident to the north-west of the site.                                                        |
|      |                                                                                                                                                                                                                               | Additional residential or small commercial buildings were constructed north-east of the site (across Parramatta Road).                                                                                                                                                                                                                  |
| 1961 | No significant changes to the site were observed when compared with the 1951 aerial                                                                                                                                           | Several residential properties located along Parramatta Road to the north-east of the site had been demolished and developed into car dealerships.                                                                                                                                                                                      |
|      | photograph. Low photograph resolution precluded any detailed site observations in the 1971 aerial photograph.                                                                                                                 | A significant increase in the number of car dealerships was observed along Parramatta Road and to the rear of the dealerships were warehouse-style buildings possibly associated with car showrooms and services.                                                                                                                       |