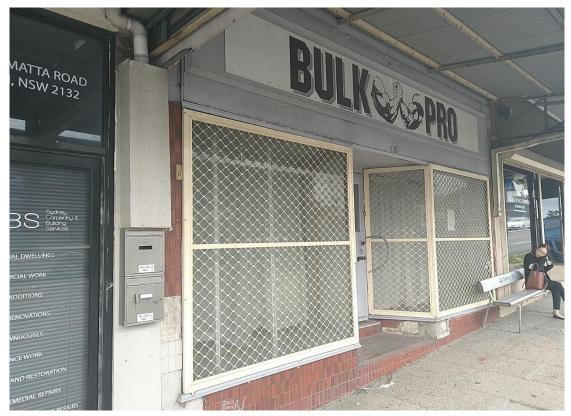

#### 616 Parramatta Road

- The front portion of the premises consists of a shop/sales office currently vacant (Photograph 1).
   The ground is raised (up to 500 mm) and the interior of the shop / sales office is paved with floor tiles; and
- The rear portion of the premises consists of a brick garage with metal / fibre cement sheets (potentially asbestos). The ground is concrete paved and appears to be in good condition viewed from the external area (Photograph 2).