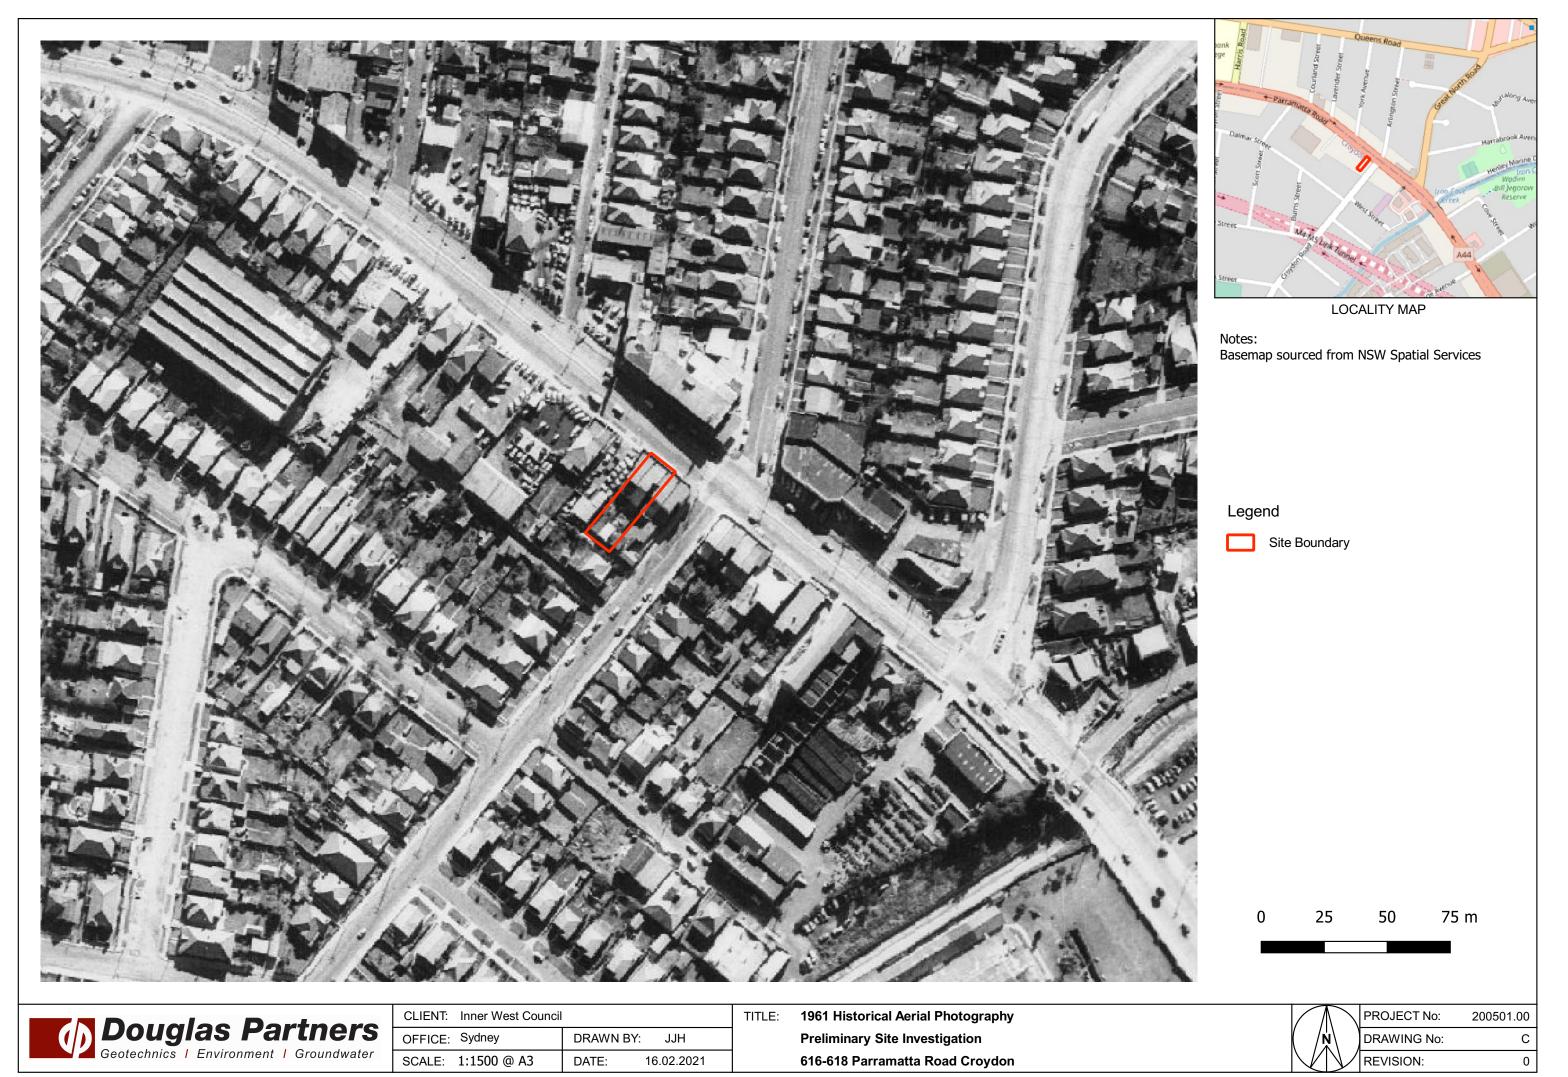

**Table 4: Summary of Historical Aerial Photographs** 

| Year | Site                                                                                                                                                                                                                          | Surrounding Land Use                                                                                                                                                                                                                                                                                                                    |
|------|-------------------------------------------------------------------------------------------------------------------------------------------------------------------------------------------------------------------------------|-----------------------------------------------------------------------------------------------------------------------------------------------------------------------------------------------------------------------------------------------------------------------------------------------------------------------------------------|
| 1930 | Buildings / development are visible in the front portion of the site with possibly sheds at rear, however, the low-resolution of 1930 aerial photograph precluded any detailed site observations.                             | The surrounding land appears to be largely developed with residential and commercial (retail) buildings; however, the quality of the photo is poor. Review of historical title deeds indicated the neighbouring properties could be possibly associated with pharmacy, grocery store and/or small warehouse storage-related businesses. |
|      |                                                                                                                                                                                                                               | A few vacant lots were present in the vicinity of the site.                                                                                                                                                                                                                                                                             |
|      |                                                                                                                                                                                                                               | Major roads surrounded the site (including Parramatta Road to the north) in an orientation consistent with their current layout.                                                                                                                                                                                                        |
| 1951 | The existing shop frontage is already visible in the 1951 aerial photograph. The central portion of the site appears to be vacant at the time with possibly a small shed / garage / awning structure at the rear of the site. | The land to the north-west and south-east of the site appears to have a commercial use (possibly associated with car yards, pharmacy, grocery store and / or small warehouse storage-related businesses), whilst commercial uses are also evident to the north-west of the site.                                                        |
|      |                                                                                                                                                                                                                               | Additional residential or small commercial buildings were constructed north-east of the site (across Parramatta Road).                                                                                                                                                                                                                  |
| 1961 | No significant changes to the site were observed when compared with the 1951 aerial                                                                                                                                           | Several residential properties located along Parramatta Road to the north-east of the site had been demolished and developed into car dealerships.                                                                                                                                                                                      |
|      | photograph. Low photograph resolution precluded any detailed site observations in the 1971 aerial photograph.                                                                                                                 | A significant increase in the number of car dealerships was observed along Parramatta Road and to the rear of the dealerships were warehouse-style buildings possibly associated with car showrooms and services.                                                                                                                       |