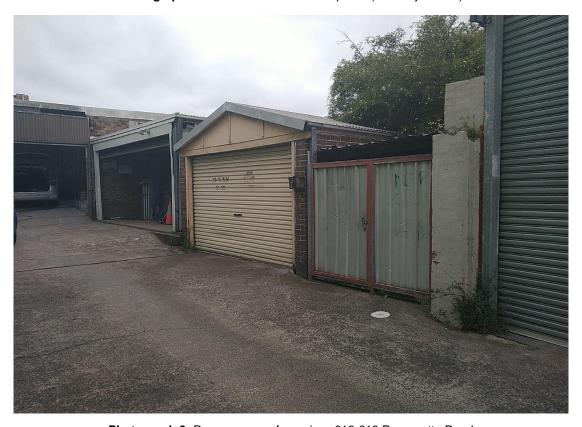

#### 616 Parramatta Road

- The front portion of the premises consists of a shop/sales office currently vacant (Photograph 1).
   The ground is raised (up to 500 mm) and the interior of the shop / sales office is paved with floor tiles; and
- The rear portion of the premises consists of a brick garage with metal / fibre cement sheets (potentially asbestos). The ground is concrete paved and appears to be in good condition viewed from the external area (Photograph 2).

#### 618 Parramatta Road

- The front portion of the premises consists of a shop/sales office currently occupied by roofing services. The ground is raised (up to 500 mm) and the interior of the shop/sales office is paved with floor tiles and carpet (Photograph 3); and
- The rear portion of the premises consists of an enclosed carport constructed of metal. The ground is concrete paved and appears to be in good condition (Photograph 2).