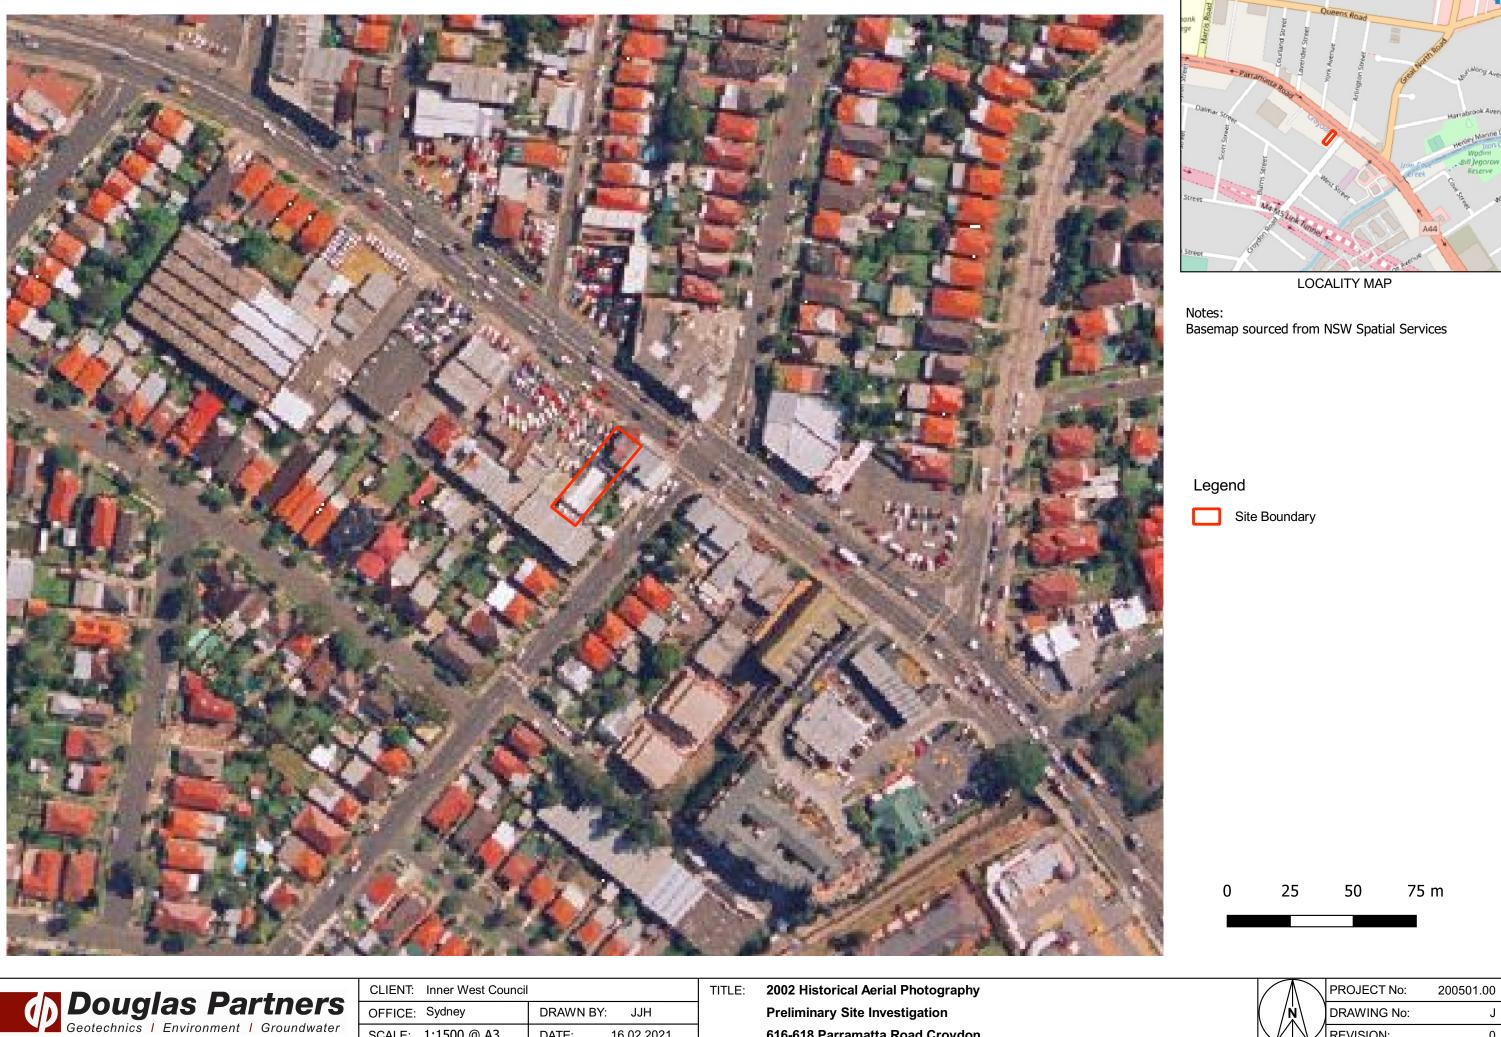

#### 5.2 Historical Aerial Photography

Several historical aerial photographs were obtained from public databases as means of assessing site and surrounding features in the past. Extracts of the aerial photographs are included in Appendix D. A summary of key features observed for the site and surrounding land is presented in Table 4 and should be reviewed in conjunction with Figure 1.

| Year | Site                                                                                                                                            | Surrounding Land Use                                                                                                                                                        |
|------|-------------------------------------------------------------------------------------------------------------------------------------------------|-----------------------------------------------------------------------------------------------------------------------------------------------------------------------------|
| 1965 |                                                                                                                                                 | No significant changes to the surrounding land use were observed when compared with the 1961 aerial photograph.                                                             |
| 1971 |                                                                                                                                                 | No significant changes to the surrounding land use were observed when compared with the 1965 aerial photograph.                                                             |
| 1978 |                                                                                                                                                 | No significant changes to the surrounding land use were observed when compared with the 1971 aerial photograph.                                                             |
| 1986 | No significant changes to the site apart from several parked cars visible at the rear of Lot D, possibly associated with the adjacent car yard. | Most of the commercial / industrial buildings at the neighbouring property approximately 130 m south-east of the site were demolished.                                      |
| 1994 | Temporary storage of cars at rear of Lot D is no longer visible. There appear to be no significant changes to the site when compared            | The large commercial / industrial building approximately 220 m south-east of the site was demolished.                                                                       |
| 1998 | with the previous aerial photographs.                                                                                                           | A commercial building and possible service station, consistent with the current BP and commercial buildings, were constructed on the property 130 m south-east of the site. |
|      |                                                                                                                                                 | Several high-density residential buildings were constructed at the property approximately 110 m south-east of the site.                                                     |
| 2002 | A new garage and an adjoining awning can be seen at rear of the site.                                                                           | Two apartment buildings were constructed adjacent to the south-west site boundary.                                                                                          |
| 2011 | The overall layout of the site appears to be consistent with the current site layout.                                                           | A new commercial building was constructed approximately 140 m north-east of the site, consistent with the current Audi car dealership layout.                               |