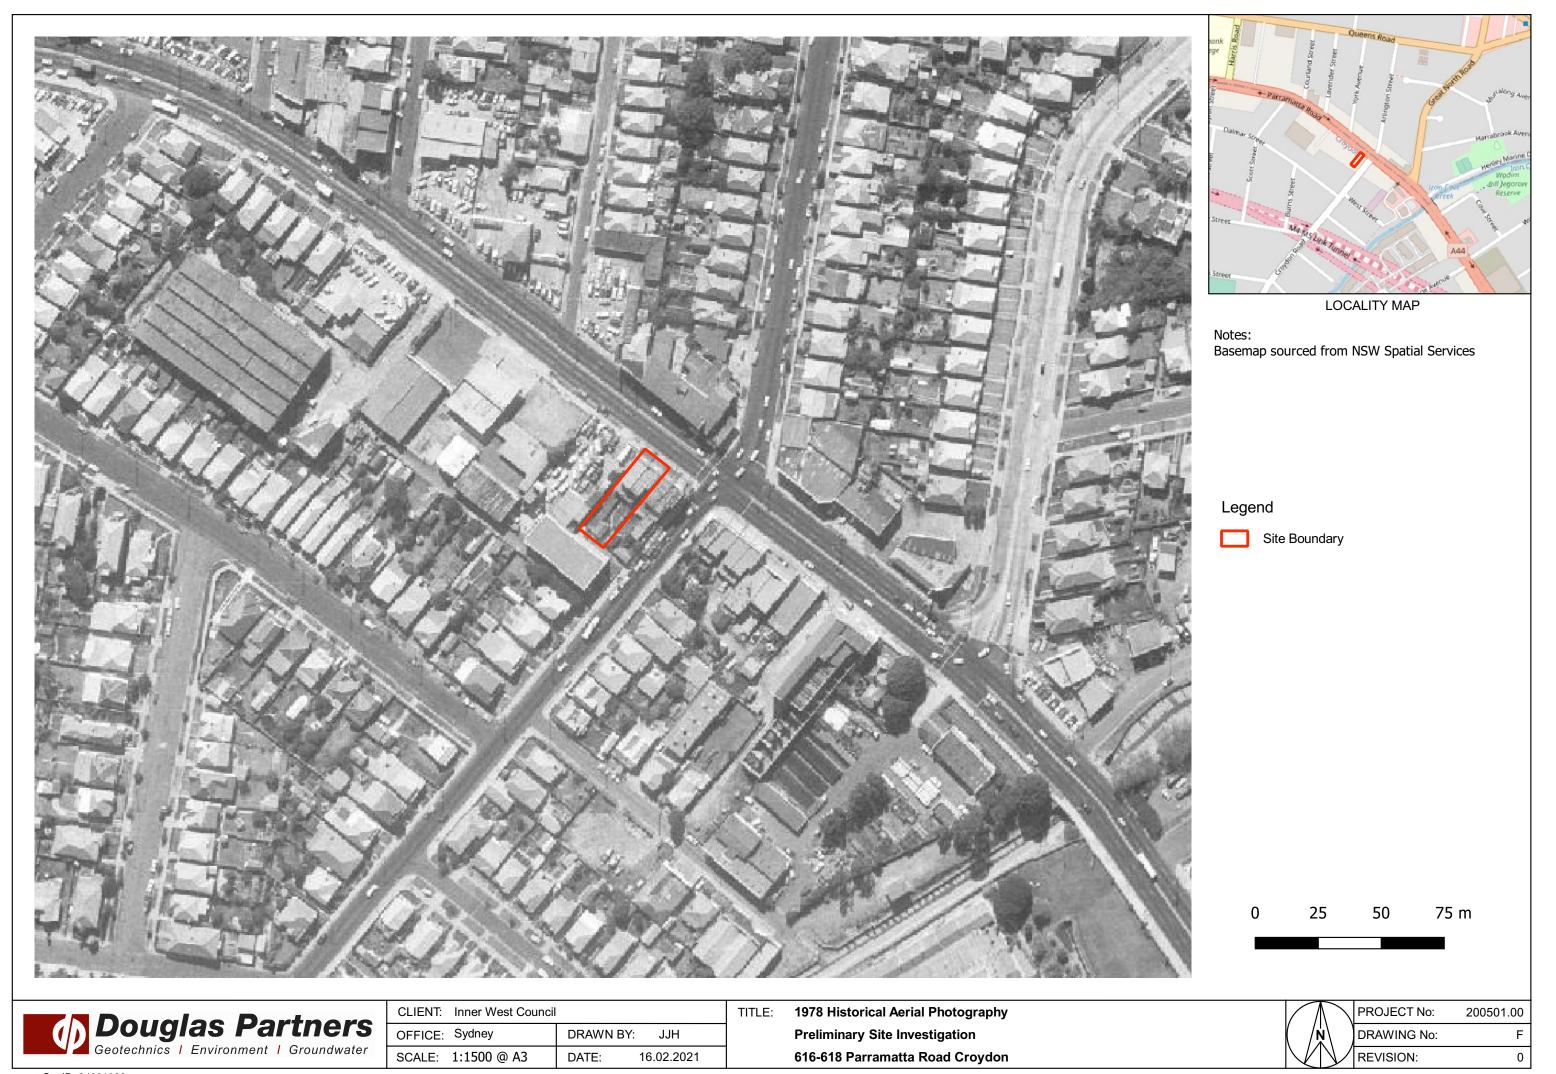

#### 5.2 Historical Aerial Photography

Several historical aerial photographs were obtained from public databases as means of assessing site and surrounding features in the past. Extracts of the aerial photographs are included in Appendix D. A summary of key features observed for the site and surrounding land is presented in Table 4 and should be reviewed in conjunction with Figure 1.

**Table 4: Summary of Historical Aerial Photographs** 

| Year | Site                                                                                                                                                                                                                          | Surrounding Land Use                                                                                                                                                                                                                                                                                                                    |
|------|-------------------------------------------------------------------------------------------------------------------------------------------------------------------------------------------------------------------------------|-----------------------------------------------------------------------------------------------------------------------------------------------------------------------------------------------------------------------------------------------------------------------------------------------------------------------------------------|
| 1930 | Buildings / development are visible in the front portion of the site with possibly sheds at rear, however, the low-resolution of 1930 aerial photograph precluded any detailed site observations.                             | The surrounding land appears to be largely developed with residential and commercial (retail) buildings; however, the quality of the photo is poor. Review of historical title deeds indicated the neighbouring properties could be possibly associated with pharmacy, grocery store and/or small warehouse storage-related businesses. |
|      |                                                                                                                                                                                                                               | A few vacant lots were present in the vicinity of the site.                                                                                                                                                                                                                                                                             |
|      |                                                                                                                                                                                                                               | Major roads surrounded the site (including Parramatta Road to the north) in an orientation consistent with their current layout.                                                                                                                                                                                                        |
| 1951 | The existing shop frontage is already visible in the 1951 aerial photograph. The central portion of the site appears to be vacant at the time with possibly a small shed / garage / awning structure at the rear of the site. | The land to the north-west and south-east of the site appears to have a commercial use (possibly associated with car yards, pharmacy, grocery store and / or small warehouse storage-related businesses), whilst commercial uses are also evident to the north-west of the site.                                                        |
|      |                                                                                                                                                                                                                               | Additional residential or small commercial buildings were constructed north-east of the site (across Parramatta Road).                                                                                                                                                                                                                  |
| 1961 | No significant changes to the site were observed when compared with the 1951 aerial                                                                                                                                           | Several residential properties located along Parramatta Road to the north-east of the site had been demolished and developed into car dealerships.                                                                                                                                                                                      |
|      | photograph. Low photograph resolution precluded any detailed site observations in the 1971 aerial photograph.                                                                                                                 | A significant increase in the number of car dealerships was observed along Parramatta Road and to the rear of the dealerships were warehouse-style buildings possibly associated with car showrooms and services.                                                                                                                       |