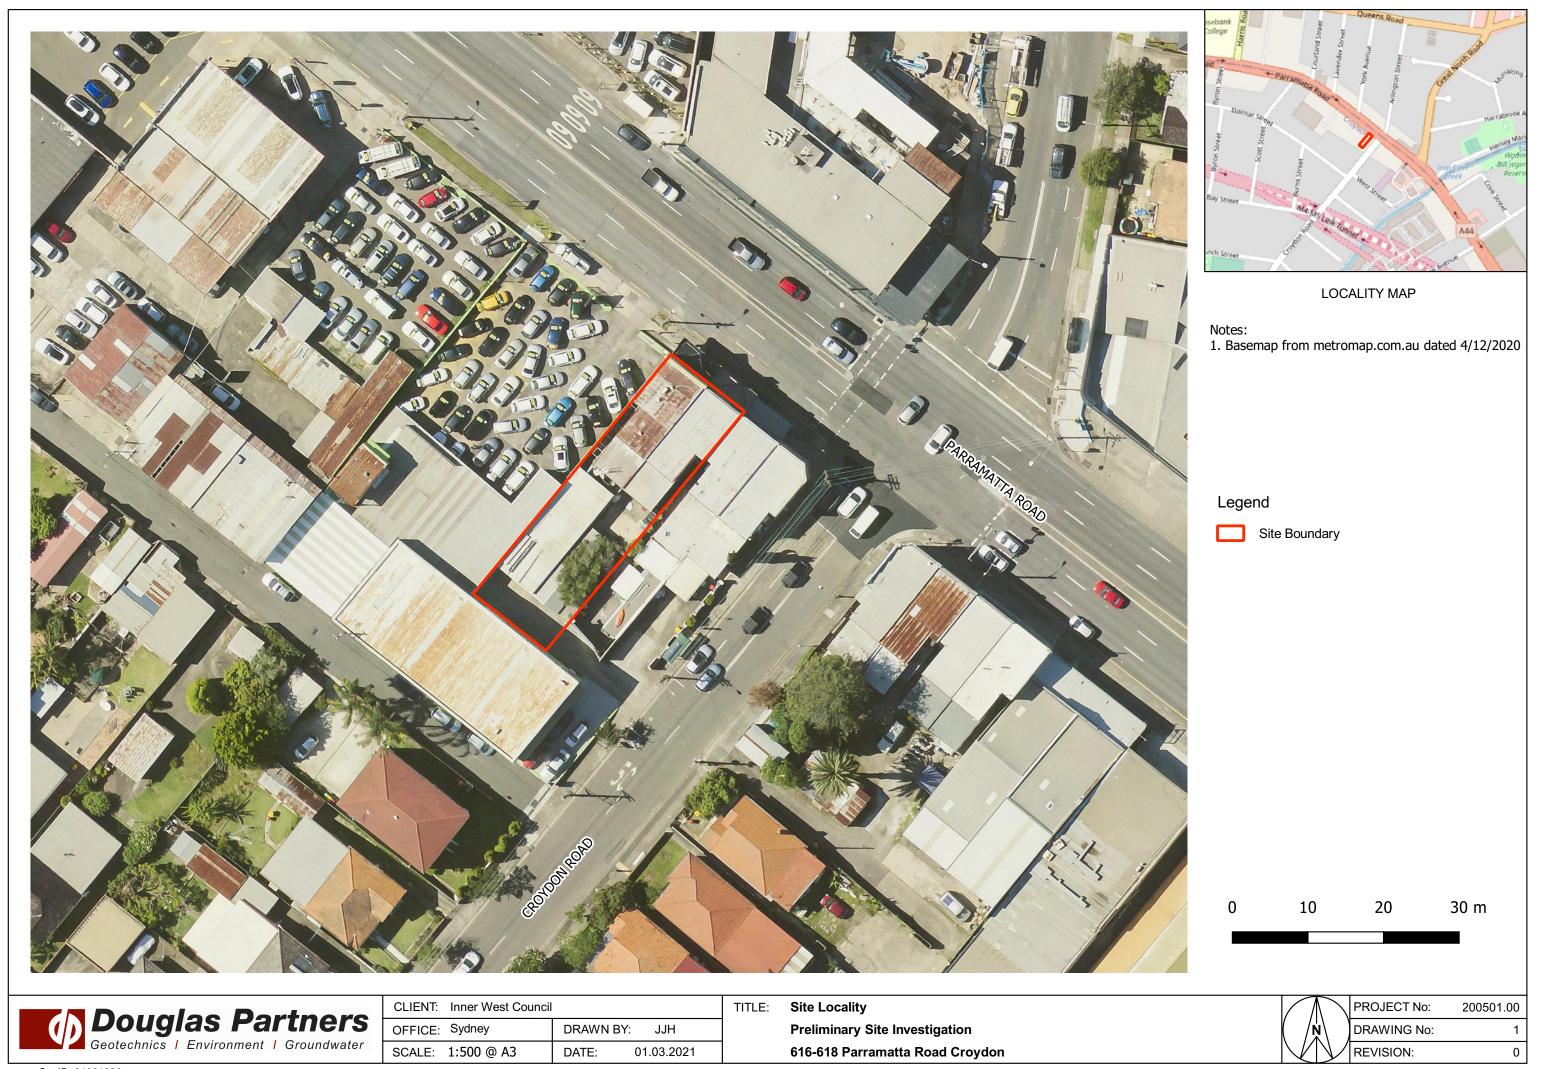

#### 1. Introduction

Douglas Partners Pty Ltd (DP) has been engaged by Inner West Council (Council) to complete this Preliminary Site Investigation (Contamination) (PSI) at 616-618 Parramatta Road, Croydon (the site). The site is shown on Drawing 1, Appendix A.

Please refer to Drawing 1 in Apppendix A for site locality and boundary.