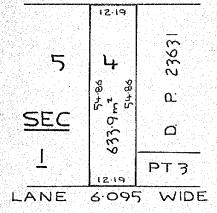

#### PLAN SHOWING LOCATION OF LAND

Parramatto Rd.

L103602

ALTERING OR ADDING TO THIS CERTIFICATE OR ANY NOTIFICATION HEREON

CAUTIONED AGAINST

Scale: 30 feet to one inch

ESTATE AND LAND REFERRED TO

Estate in Fee Simple in Lot A in Deposited Plan 23631 in the Municipality of Ashfield Parish of Concord and County of Cumberland being part of Portion 253 granted to John Townson on 1-6-1793.

FIRST SCHEDULE (continued overleaf) MARIO COSTA of Croydon, Storekeaper \_as to an undivided one half sha

VITTORIO COSTA of Haberfield, Shopkes the remaining undivided

as Tenants

SECOND SCHEDULE (continued overleaf) Reservations and conditions, if any, contained in the Crown Grant above referred to.