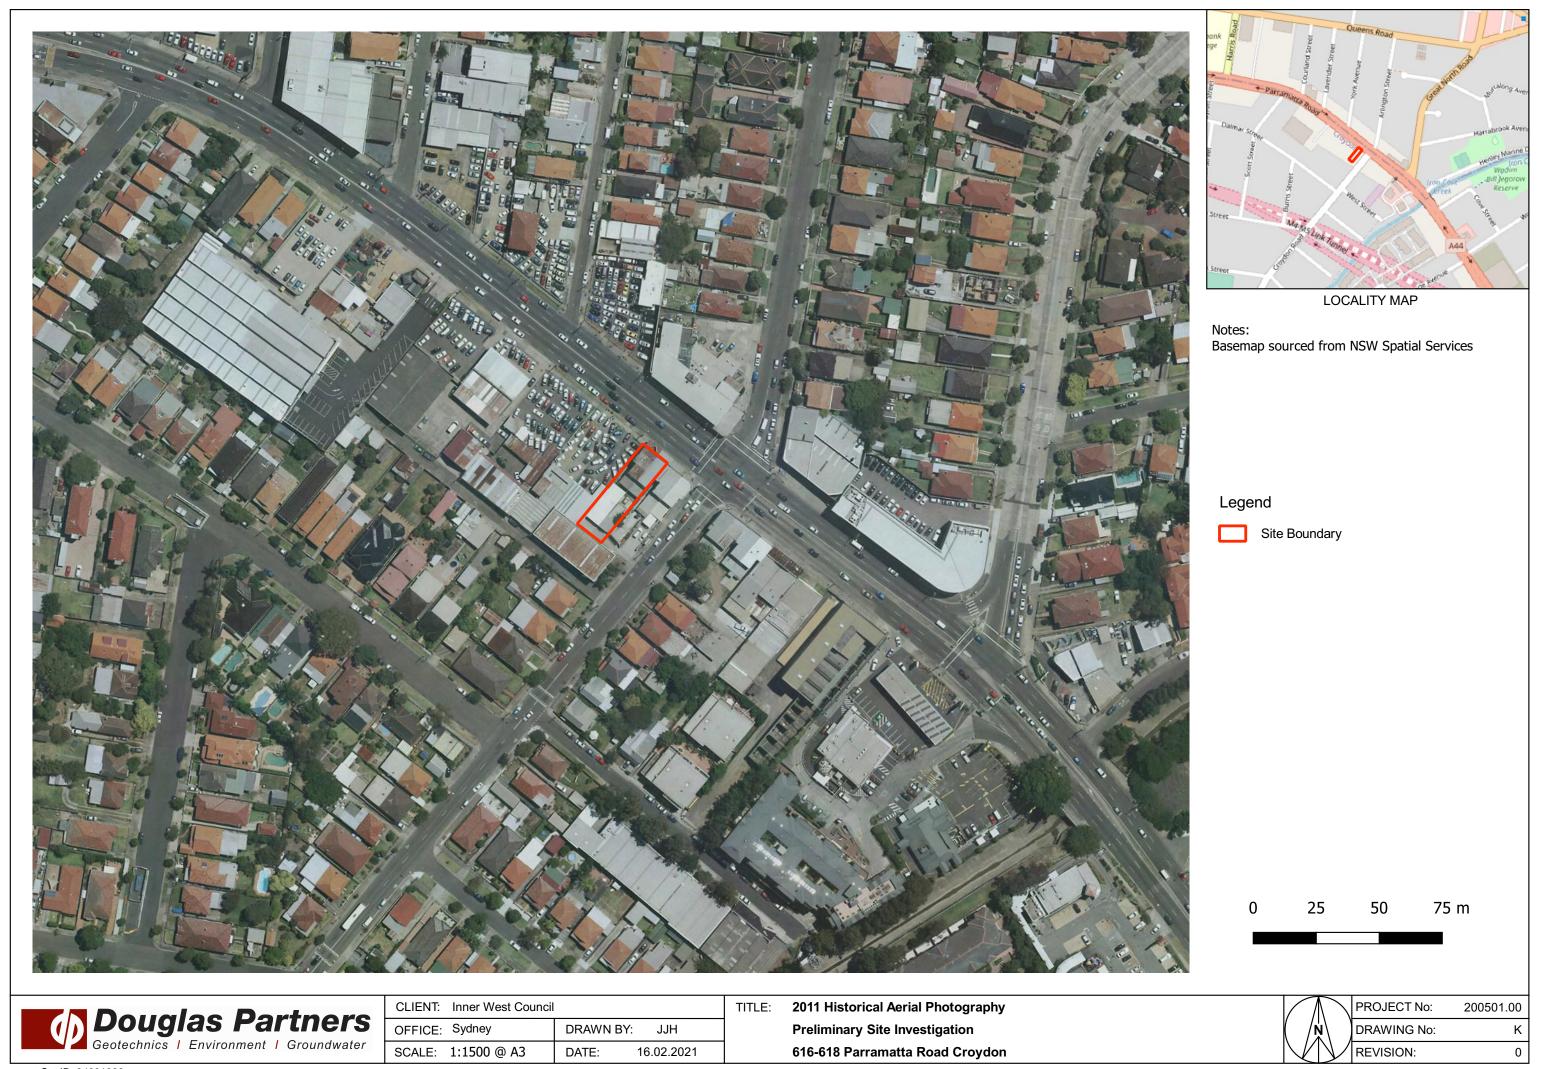

#### 5.2 Historical Aerial Photography

Several historical aerial photographs were obtained from public databases as means of assessing site and surrounding features in the past. Extracts of the aerial photographs are included in Appendix D. A summary of key features observed for the site and surrounding land is presented in Table 4 and should be reviewed in conjunction with Figure 1.

**Table 4: Summary of Historical Aerial Photographs** 

| Year | Site                                                                                                                                                                                                                          | Surrounding Land Use                                                                                                                                                                                                                                                                                                                    |
|------|-------------------------------------------------------------------------------------------------------------------------------------------------------------------------------------------------------------------------------|-----------------------------------------------------------------------------------------------------------------------------------------------------------------------------------------------------------------------------------------------------------------------------------------------------------------------------------------|
| 1930 | Buildings / development are visible in the front portion of the site with possibly sheds at rear, however, the low-resolution of 1930 aerial photograph precluded any detailed site observations.                             | The surrounding land appears to be largely developed with residential and commercial (retail) buildings; however, the quality of the photo is poor. Review of historical title deeds indicated the neighbouring properties could be possibly associated with pharmacy, grocery store and/or small warehouse storage-related businesses. |
|      |                                                                                                                                                                                                                               | A few vacant lots were present in the vicinity of the site.                                                                                                                                                                                                                                                                             |
|      |                                                                                                                                                                                                                               | Major roads surrounded the site (including Parramatta Road to the north) in an orientation consistent with their current layout.                                                                                                                                                                                                        |
| 1951 | The existing shop frontage is already visible in the 1951 aerial photograph. The central portion of the site appears to be vacant at the time with possibly a small shed / garage / awning structure at the rear of the site. | The land to the north-west and south-east of the site appears to have a commercial use (possibly associated with car yards, pharmacy, grocery store and / or small warehouse storage-related businesses), whilst commercial uses are also evident to the north-west of the site.                                                        |
|      |                                                                                                                                                                                                                               | Additional residential or small commercial buildings were constructed north-east of the site (across Parramatta Road).                                                                                                                                                                                                                  |
| 1961 | No significant changes to the site were observed when compared with the 1951 aerial                                                                                                                                           | Several residential properties located along Parramatta Road to the north-east of the site had been demolished and developed into car dealerships.                                                                                                                                                                                      |
|      | photograph. Low photograph resolution precluded any detailed site observations in the 1971 aerial photograph.                                                                                                                 | A significant increase in the number of car dealerships was observed along Parramatta Road and to the rear of the dealerships were warehouse-style buildings possibly associated with car showrooms and services.                                                                                                                       |

| Year | Site                                                                                                                                            | Surrounding Land Use                                                                                                                                                        |
|------|-------------------------------------------------------------------------------------------------------------------------------------------------|-----------------------------------------------------------------------------------------------------------------------------------------------------------------------------|
| 1965 |                                                                                                                                                 | No significant changes to the surrounding land use were observed when compared with the 1961 aerial photograph.                                                             |
| 1971 |                                                                                                                                                 | No significant changes to the surrounding land use were observed when compared with the 1965 aerial photograph.                                                             |
| 1978 |                                                                                                                                                 | No significant changes to the surrounding land use were observed when compared with the 1971 aerial photograph.                                                             |
| 1986 | No significant changes to the site apart from several parked cars visible at the rear of Lot D, possibly associated with the adjacent car yard. | Most of the commercial / industrial buildings at the neighbouring property approximately 130 m south-east of the site were demolished.                                      |
| 1994 | Temporary storage of cars at rear of Lot D is no longer visible. There appear to be no significant changes to the site when compared            | The large commercial / industrial building approximately 220 m south-east of the site was demolished.                                                                       |
| 1998 | with the previous aerial photographs.                                                                                                           | A commercial building and possible service station, consistent with the current BP and commercial buildings, were constructed on the property 130 m south-east of the site. |
|      |                                                                                                                                                 | Several high-density residential buildings were constructed at the property approximately 110 m south-east of the site.                                                     |
| 2002 | A new garage and an adjoining awning can be seen at rear of the site.                                                                           | Two apartment buildings were constructed adjacent to the south-west site boundary.                                                                                          |
| 2011 | The overall layout of the site appears to be consistent with the current site layout.                                                           | A new commercial building was constructed approximately 140 m north-east of the site, consistent with the current Audi car dealership layout.                               |