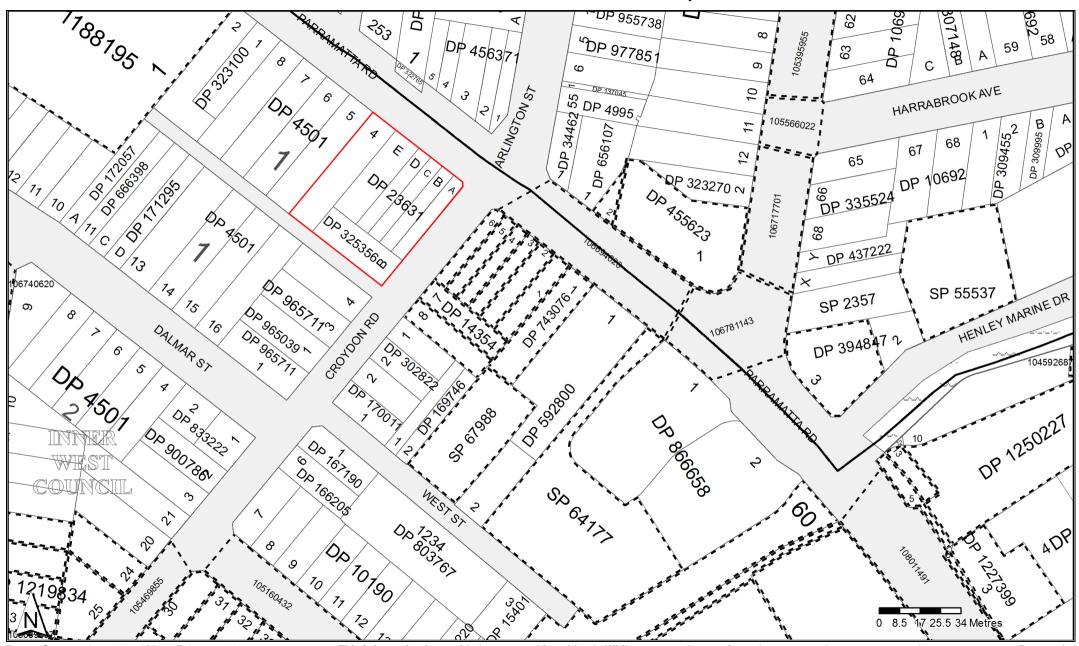

# 1. Introduction

Douglas Partners Pty Ltd (DP) has been engaged by Inner West Council (Council) to complete this Preliminary Site Investigation (Contamination) (PSI) at 612-614 Parramatta Road, Croydon (the site). The site is shown on Drawing 1, Appendix A.

# 3. Site Information

| Site Address       | 612-614 Parramatta Road, Croydon NSW 2132                                                                                                                |  |
|--------------------|----------------------------------------------------------------------------------------------------------------------------------------------------------|--|
| Legal Description  | Lots A and B, Deposited Plan 23631                                                                                                                       |  |
| Area               | 500 m <sup>2</sup>                                                                                                                                       |  |
| Zoning             | Zone B6 Enterprise Corridor                                                                                                                              |  |
| Local Council Area | Ashfield Council                                                                                                                                         |  |
| Current Use        | Commercial Premises, 612 - Premium Equipment Supplies (industrial equipment suppliers), 614 - Sydney Carpentry & Building Services (building contractor) |  |

Surrounding Uses

North-west - Commercial - retail shop fronts and rear yards

North-east - Parramatta Road, then commercial (Illinois Hotel)

South-west - Commercial - Tony Lahood Motors (used car yard)

South-east - Croydon Road, then commercial (Rochford Group - property investment) / retail / residential