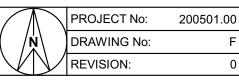

# 5.2 Historical Aerial Photography

Several historical aerial photographs were obtained from public databases. A summary of key features observed for the site and surrounding land is presented in Table 3.

**Table 3: Summary of Historical Aerial Photographs** 

| Year | Site                                                                                                                                                                                                                                                                                                                             | Surrounding Land Use                                                                                                                                                                                       |
|------|----------------------------------------------------------------------------------------------------------------------------------------------------------------------------------------------------------------------------------------------------------------------------------------------------------------------------------|------------------------------------------------------------------------------------------------------------------------------------------------------------------------------------------------------------|
| 1930 | The site had similar buildings to the present (2021) layout with what appears to be a multistorey building in the north eastern corner of each lot. Detached structures are present to the immediate south west of each structure. The layout resembles a retail shop front with probably residential first floor and rear yard. | The site is bound to the north-west by a similar retail / residential development, to the southwest by a residential property, to the north-east by Parramatta Road and to the south-east by Croydon Road. |
| 1951 | No significant change to the site is apparent.                                                                                                                                                                                                                                                                                   | No significant changes to the neighbouring and nearby sites are apparent.                                                                                                                                  |
| 1961 | No significant change to the site was noted.                                                                                                                                                                                                                                                                                     | Apart from a new commercial development on the opposite side of Parramatta Road, there are no significant changes to the nearby properties noted.                                                          |
| 1965 | No significant change to the site is apparent.                                                                                                                                                                                                                                                                                   | No significant changes to the neighbouring and nearby sites are apparent.                                                                                                                                  |

| Year | Site                                                                                                              | Surrounding Land Use                                                                                                                                                                                      |
|------|-------------------------------------------------------------------------------------------------------------------|-----------------------------------------------------------------------------------------------------------------------------------------------------------------------------------------------------------|
| 1971 | No significant change to the site is apparent.                                                                    | No significant changes to the neighbouring and nearby sites are apparent.                                                                                                                                 |
| 1978 | No significant change to the site is apparent.                                                                    | The property to the south west has been redeveloped into a commercial building. There are no other significant changes to the surrounding area noted.                                                     |
| 1986 | No significant change to the site was noted.                                                                      | No significant changes to the neighbouring and nearby sites are apparent.                                                                                                                                 |
| 1994 | No significant change to the site was noted.                                                                      | No significant changes to the neighbouring and nearby sites are apparent.                                                                                                                                 |
| 2002 | No significant change to the site was noted.                                                                      | There appears to be a new of refurbished commercial building to the rear of the adjoining property to the north-west. No significant changes to the remaining neighbouring and nearby sites are apparent. |
| 2011 | There appears to be some renovation to the open rear portion of the site, now apparently predominantly hardstand. | No significant changes to the neighbouring and nearby sites are apparent.                                                                                                                                 |