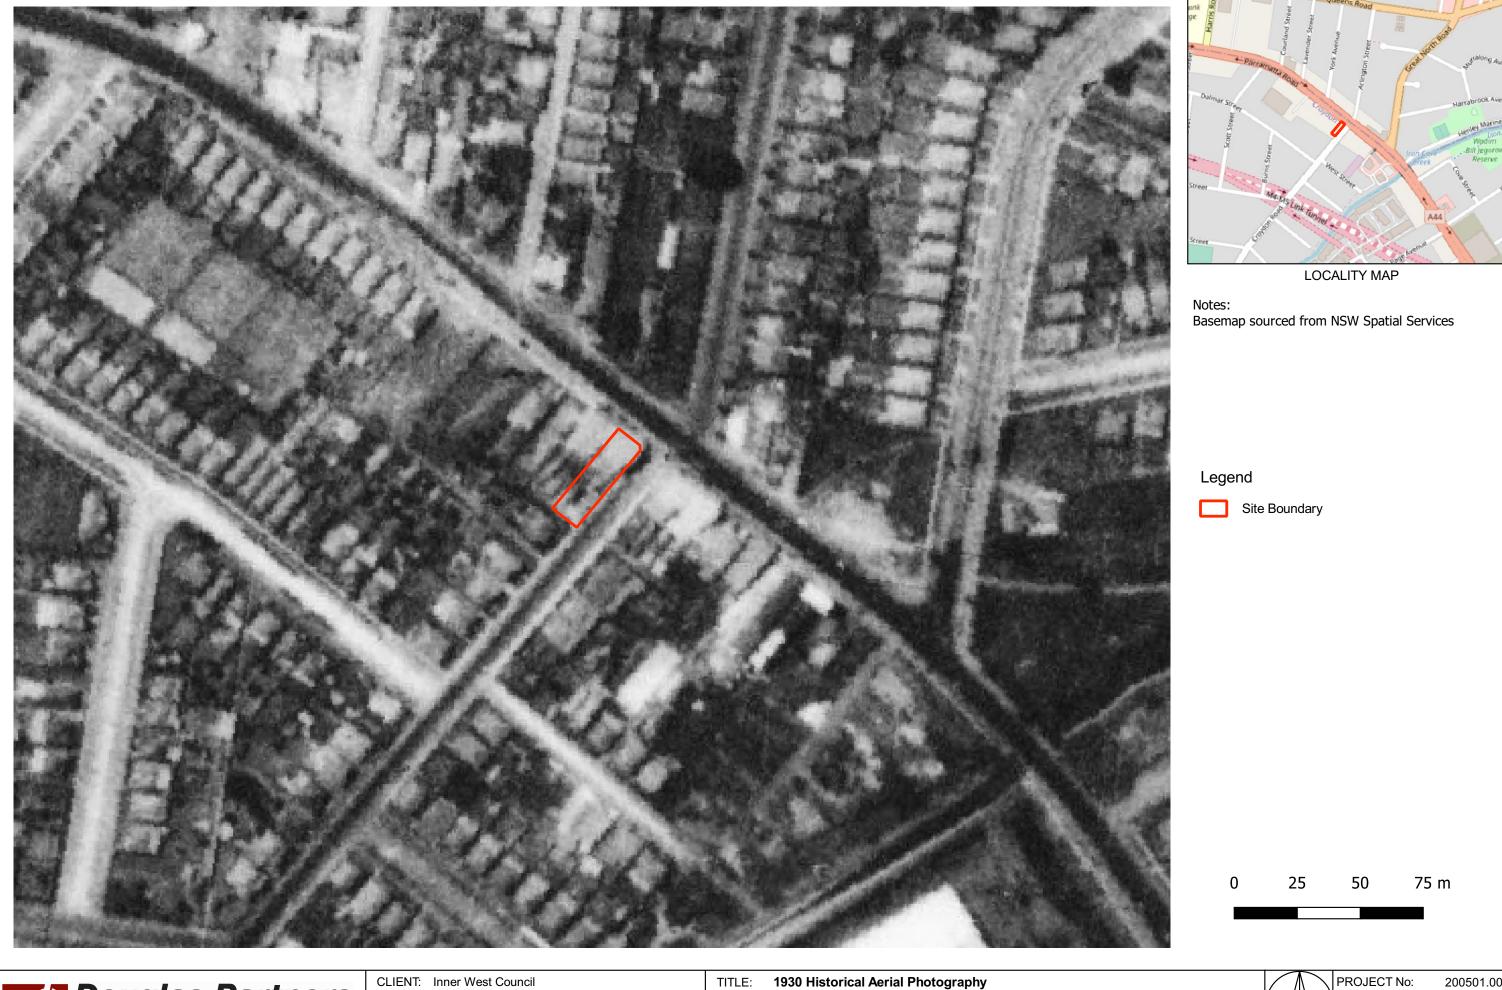

**Table 3: Summary of Historical Aerial Photographs** 

| Year | Site                                                                                                                                                                                                                                                                                                                             | Surrounding Land Use                                                                                                                                                                                       |
|------|----------------------------------------------------------------------------------------------------------------------------------------------------------------------------------------------------------------------------------------------------------------------------------------------------------------------------------|------------------------------------------------------------------------------------------------------------------------------------------------------------------------------------------------------------|
| 1930 | The site had similar buildings to the present (2021) layout with what appears to be a multistorey building in the north eastern corner of each lot. Detached structures are present to the immediate south west of each structure. The layout resembles a retail shop front with probably residential first floor and rear yard. | The site is bound to the north-west by a similar retail / residential development, to the southwest by a residential property, to the north-east by Parramatta Road and to the south-east by Croydon Road. |
| 1951 | No significant change to the site is apparent.                                                                                                                                                                                                                                                                                   | No significant changes to the neighbouring and nearby sites are apparent.                                                                                                                                  |
| 1961 | No significant change to the site was noted.                                                                                                                                                                                                                                                                                     | Apart from a new commercial development on the opposite side of Parramatta Road, there are no significant changes to the nearby properties noted.                                                          |
| 1965 | No significant change to the site is apparent.                                                                                                                                                                                                                                                                                   | No significant changes to the neighbouring and nearby sites are apparent.                                                                                                                                  |