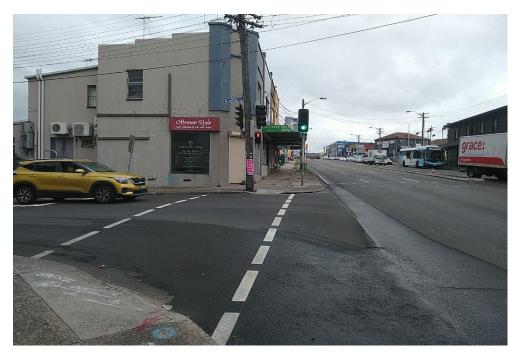

# 6. Site Walkover

A site walkover was undertaken by an environmental engineer on 23 February 2021 from publicly accessible areas around the site. The general site topography was consistent with that described in Section 4. The site layout appears to have remained unchanged from the 2019 aerial photograph. The following key site features pertinent to the PSI were observed (refer to photographs in Appendix F):

- The site was occupied by a Premium Equipment Supplies (industrial equipment suppliers) at 612 Parramatta Road, and by Sydney Carpentry & Building Services (building contractor) at 614 Parramatta Road;
- Both premises were double storey with the second storey only present in the portion of the buildings immediately adjacent to Parramatta Road;
- The site was covered in hardstand with a small, landscaped garden bed on a portion of the Croydon Road frontage;
- The 612 shop front appeared to have been recently refurbished noting the condition of the finished surfaces (photographs 2 3);
- Garage space was noted to the rear of property (photograph 4);
- Nearby land-uses were predominately commercial including automotive sales / repairs and commercial shopfronts. Residential land use was noted further from the site to the south and northeast; and
- Canalised Iron Cove Creek was located to the south / south-east of the site.

The site and immediate surrounding area was occupied predominantly by commercial / retail properties (photograph 1 - 5). The property to the north west appeared to vacant with a roof service commercial premise and operational car yard located to the further north west. The car yard also operated out of the garage to the immediate south-west of the site. A property investment commercial premises is located to the south-east of the site (opposite Croydon Road). Illinois hotel and a car smash repairs premises is located to the north-east of the site (opposite Parramatta Road).