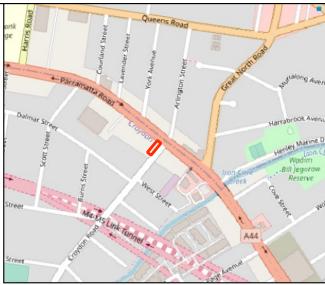

# 1. Introduction

Douglas Partners Pty Ltd (DP) has been engaged by Inner West Council (Council) to complete this Preliminary Site Investigation (Contamination) (PSI) at 612-614 Parramatta Road, Croydon (the site). The site is shown on Drawing 1, Appendix A.

# 3. Site Information

| Site Address       | 612-614 Parramatta Road, Croydon NSW 2132                                                                                                                |  |
|--------------------|----------------------------------------------------------------------------------------------------------------------------------------------------------|--|
| Legal Description  | Lots A and B, Deposited Plan 23631                                                                                                                       |  |
| Area               | 500 m <sup>2</sup>                                                                                                                                       |  |
| Zoning             | Zone B6 Enterprise Corridor                                                                                                                              |  |
| Local Council Area | Ashfield Council                                                                                                                                         |  |
| Current Use        | Commercial Premises, 612 - Premium Equipment Supplies (industrial equipment suppliers), 614 - Sydney Carpentry & Building Services (building contractor) |  |

Surrounding Uses

North-west - Commercial - retail shop fronts and rear yards

North-east - Parramatta Road, then commercial (Illinois Hotel)

South-west - Commercial - Tony Lahood Motors (used car yard)

South-east - Croydon Road, then commercial (Rochford Group - property investment) / retail / residential

Figure 1: Site Location