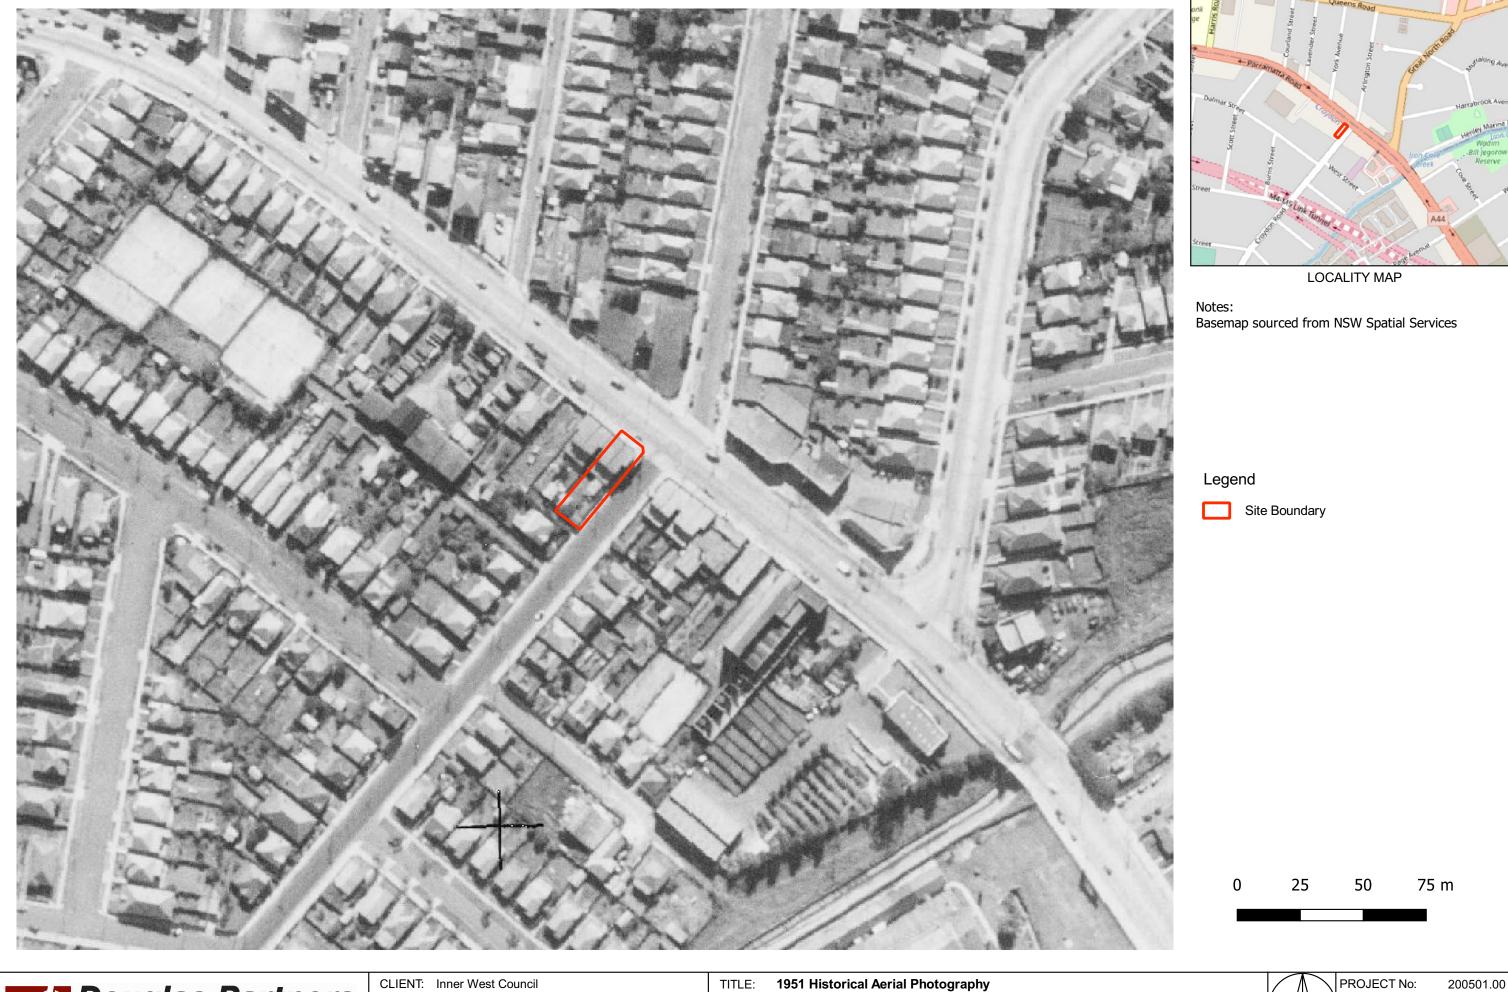

**Table 3: Summary of Historical Aerial Photographs** 

| Year | Site                                                                                                                                                                                                                                                                                                                             | Surrounding Land Use                                                                                                                                                                                       |
|------|----------------------------------------------------------------------------------------------------------------------------------------------------------------------------------------------------------------------------------------------------------------------------------------------------------------------------------|------------------------------------------------------------------------------------------------------------------------------------------------------------------------------------------------------------|
| 1930 | The site had similar buildings to the present (2021) layout with what appears to be a multistorey building in the north eastern corner of each lot. Detached structures are present to the immediate south west of each structure. The layout resembles a retail shop front with probably residential first floor and rear yard. | The site is bound to the north-west by a similar retail / residential development, to the southwest by a residential property, to the north-east by Parramatta Road and to the south-east by Croydon Road. |
| 1951 | No significant change to the site is apparent.                                                                                                                                                                                                                                                                                   | No significant changes to the neighbouring and nearby sites are apparent.                                                                                                                                  |
| 1961 | No significant change to the site was noted.                                                                                                                                                                                                                                                                                     | Apart from a new commercial development on the opposite side of Parramatta Road, there are no significant changes to the nearby properties noted.                                                          |
| 1965 | No significant change to the site is apparent.                                                                                                                                                                                                                                                                                   | No significant changes to the neighbouring and nearby sites are apparent.                                                                                                                                  |