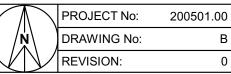

# 5.2 Historical Aerial Photography

Several historical aerial photographs were obtained from public databases. A summary of key features observed for the site and surrounding land is presented in Table 3.

**Table 3: Summary of Historical Aerial Photographs** 

| Year | Site                                                                                                                                                                                                                                                                                                                             | Surrounding Land Use                                                                                                                                                                                       |
|------|----------------------------------------------------------------------------------------------------------------------------------------------------------------------------------------------------------------------------------------------------------------------------------------------------------------------------------|------------------------------------------------------------------------------------------------------------------------------------------------------------------------------------------------------------|
| 1930 | The site had similar buildings to the present (2021) layout with what appears to be a multistorey building in the north eastern corner of each lot. Detached structures are present to the immediate south west of each structure. The layout resembles a retail shop front with probably residential first floor and rear yard. | The site is bound to the north-west by a similar retail / residential development, to the southwest by a residential property, to the north-east by Parramatta Road and to the south-east by Croydon Road. |
| 1951 | No significant change to the site is apparent.                                                                                                                                                                                                                                                                                   | No significant changes to the neighbouring and nearby sites are apparent.                                                                                                                                  |
| 1961 | No significant change to the site was noted.                                                                                                                                                                                                                                                                                     | Apart from a new commercial development on the opposite side of Parramatta Road, there are no significant changes to the nearby properties noted.                                                          |
| 1965 | No significant change to the site is apparent.                                                                                                                                                                                                                                                                                   | No significant changes to the neighbouring and nearby sites are apparent.                                                                                                                                  |