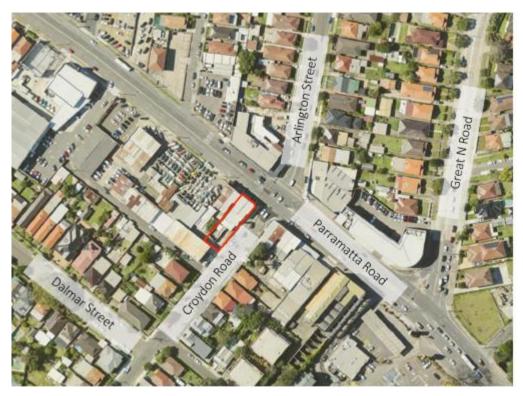

# 1. Introduction

Douglas Partners Pty Ltd (DP) has been engaged by Inner West Council (Council) to complete this Preliminary Site Investigation (Contamination) (PSI) at 612-614 Parramatta Road, Croydon (the site). The site is shown on Drawing 1, Appendix A.

# 3. Site Information

| Site Address       | 612-614 Parramatta Road, Croydon NSW 2132                                                                                                                |  |
|--------------------|----------------------------------------------------------------------------------------------------------------------------------------------------------|--|
| Legal Description  | Lots A and B, Deposited Plan 23631                                                                                                                       |  |
| Area               | 500 m <sup>2</sup>                                                                                                                                       |  |
| Zoning             | Zone B6 Enterprise Corridor                                                                                                                              |  |
| Local Council Area | Ashfield Council                                                                                                                                         |  |
| Current Use        | Commercial Premises, 612 - Premium Equipment Supplies (industrial equipment suppliers), 614 - Sydney Carpentry & Building Services (building contractor) |  |

Surrounding Uses

North-west - Commercial - retail shop fronts and rear yards

North-east - Parramatta Road, then commercial (Illinois Hotel)

South-west - Commercial - Tony Lahood Motors (used car yard)

South-east - Croydon Road, then commercial (Rochford Group - property investment) / retail / residential

Figure 1: Site Location