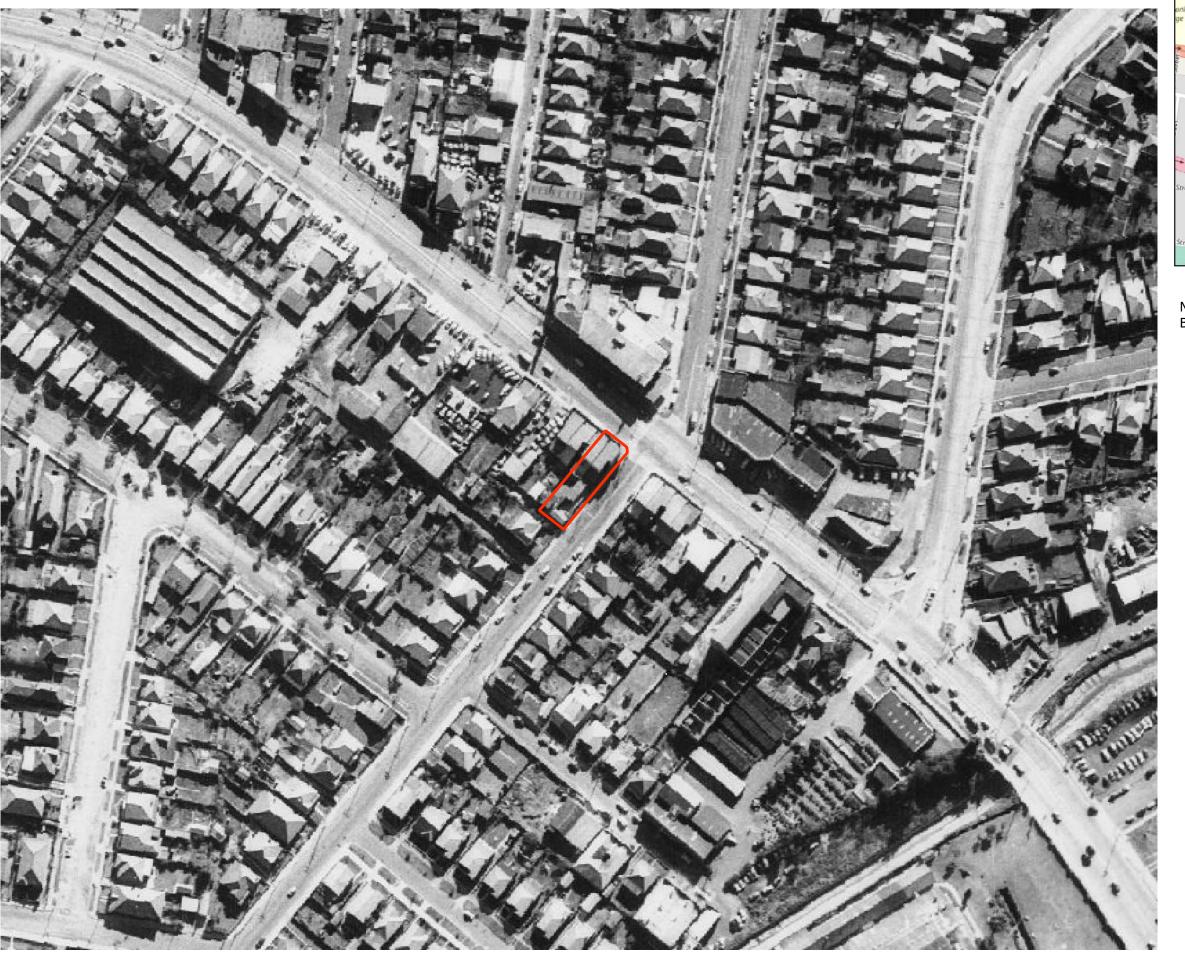

# 5.2 Historical Aerial Photography

Several historical aerial photographs were obtained from public databases. A summary of key features observed for the site and surrounding land is presented in Table 3.

| Year | Site                                                                                                              | Surrounding Land Use                                                                                                                                                                                      |
|------|-------------------------------------------------------------------------------------------------------------------|-----------------------------------------------------------------------------------------------------------------------------------------------------------------------------------------------------------|
| 1971 | No significant change to the site is apparent.                                                                    | No significant changes to the neighbouring and nearby sites are apparent.                                                                                                                                 |
| 1978 | No significant change to the site is apparent.                                                                    | The property to the south west has been redeveloped into a commercial building. There are no other significant changes to the surrounding area noted.                                                     |
| 1986 | No significant change to the site was noted.                                                                      | No significant changes to the neighbouring and nearby sites are apparent.                                                                                                                                 |
| 1994 | No significant change to the site was noted.                                                                      | No significant changes to the neighbouring and nearby sites are apparent.                                                                                                                                 |
| 2002 | No significant change to the site was noted.                                                                      | There appears to be a new of refurbished commercial building to the rear of the adjoining property to the north-west. No significant changes to the remaining neighbouring and nearby sites are apparent. |
| 2011 | There appears to be some renovation to the open rear portion of the site, now apparently predominantly hardstand. | No significant changes to the neighbouring and nearby sites are apparent.                                                                                                                                 |