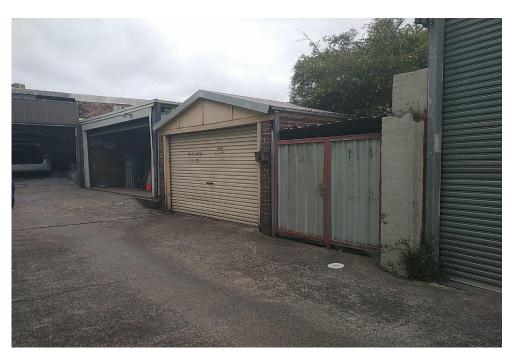

- The site was occupied by a Premium Equipment Supplies (industrial equipment suppliers) at 612 Parramatta Road, and by Sydney Carpentry & Building Services (building contractor) at 614 Parramatta Road;
- Both premises were double storey with the second storey only present in the portion of the buildings immediately adjacent to Parramatta Road;
- The site was covered in hardstand with a small, landscaped garden bed on a portion of the Croydon Road frontage;
- The 612 shop front appeared to have been recently refurbished noting the condition of the finished surfaces (photographs 2 3);
- Garage space was noted to the rear of property (photograph 4);
- Nearby land-uses were predominately commercial including automotive sales / repairs and commercial shopfronts. Residential land use was noted further from the site to the south and northeast; and
- Canalised Iron Cove Creek was located to the south / south-east of the site.