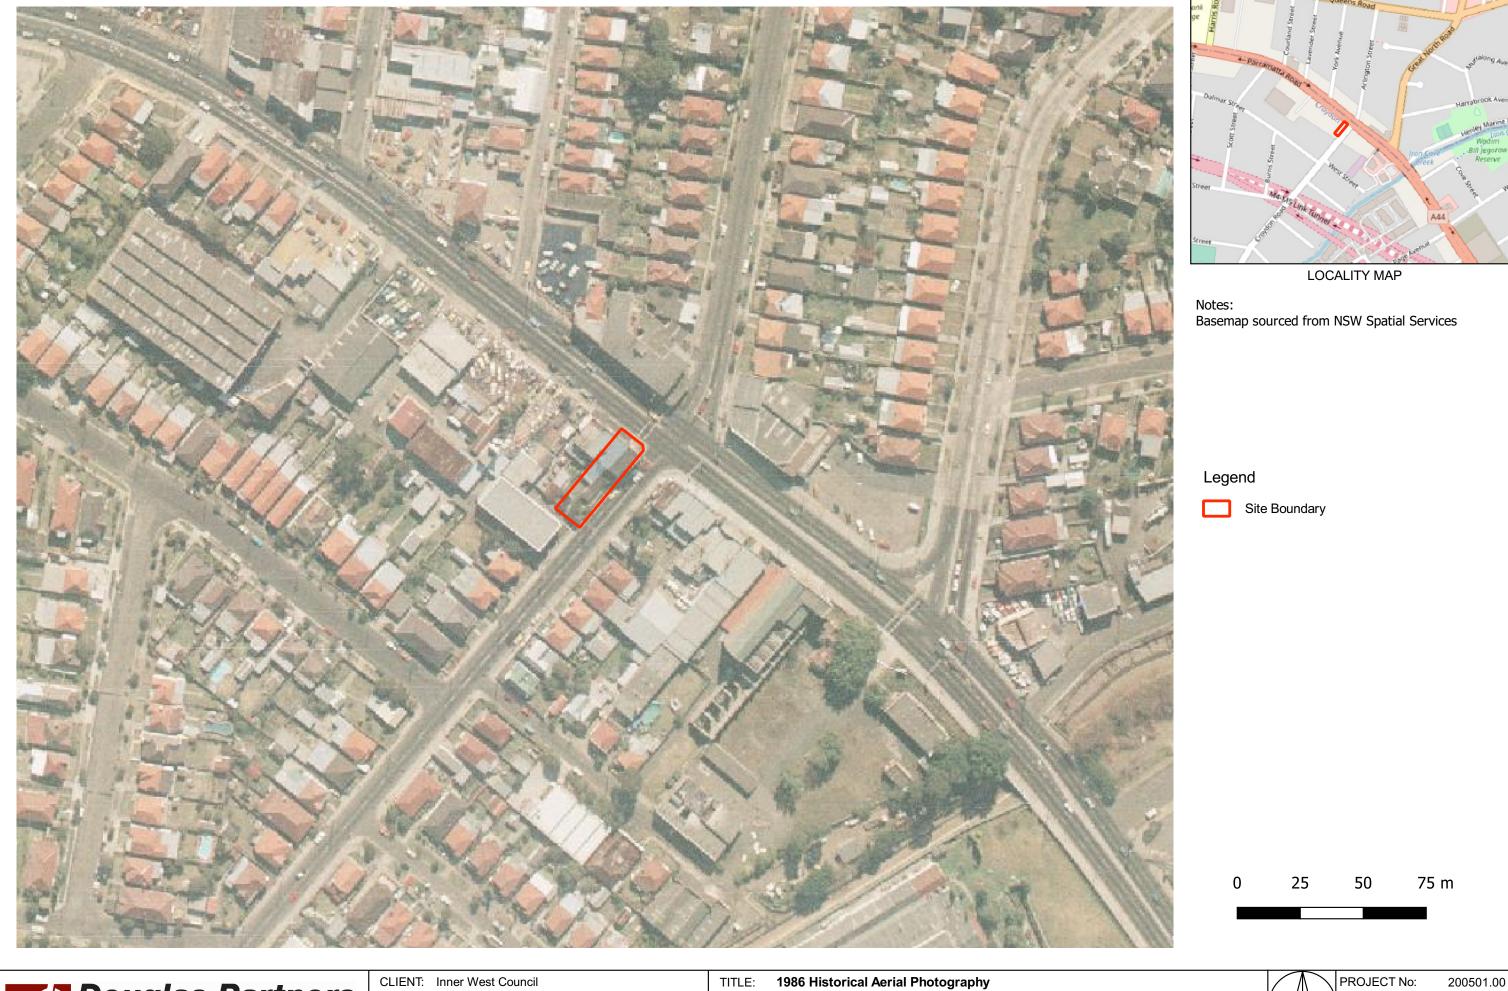

# 5.2 Historical Aerial Photography

Several historical aerial photographs were obtained from public databases. A summary of key features observed for the site and surrounding land is presented in Table 3.

| Year | Site                                                                                                              | Surrounding Land Use                                                                                                                                                                                      |
|------|-------------------------------------------------------------------------------------------------------------------|-----------------------------------------------------------------------------------------------------------------------------------------------------------------------------------------------------------|
| 1971 | No significant change to the site is apparent.                                                                    | No significant changes to the neighbouring and nearby sites are apparent.                                                                                                                                 |
| 1978 | No significant change to the site is apparent.                                                                    | The property to the south west has been redeveloped into a commercial building. There are no other significant changes to the surrounding area noted.                                                     |
| 1986 | No significant change to the site was noted.                                                                      | No significant changes to the neighbouring and nearby sites are apparent.                                                                                                                                 |
| 1994 | No significant change to the site was noted.                                                                      | No significant changes to the neighbouring and nearby sites are apparent.                                                                                                                                 |
| 2002 | No significant change to the site was noted.                                                                      | There appears to be a new of refurbished commercial building to the rear of the adjoining property to the north-west. No significant changes to the remaining neighbouring and nearby sites are apparent. |
| 2011 | There appears to be some renovation to the open rear portion of the site, now apparently predominantly hardstand. | No significant changes to the neighbouring and nearby sites are apparent.                                                                                                                                 |