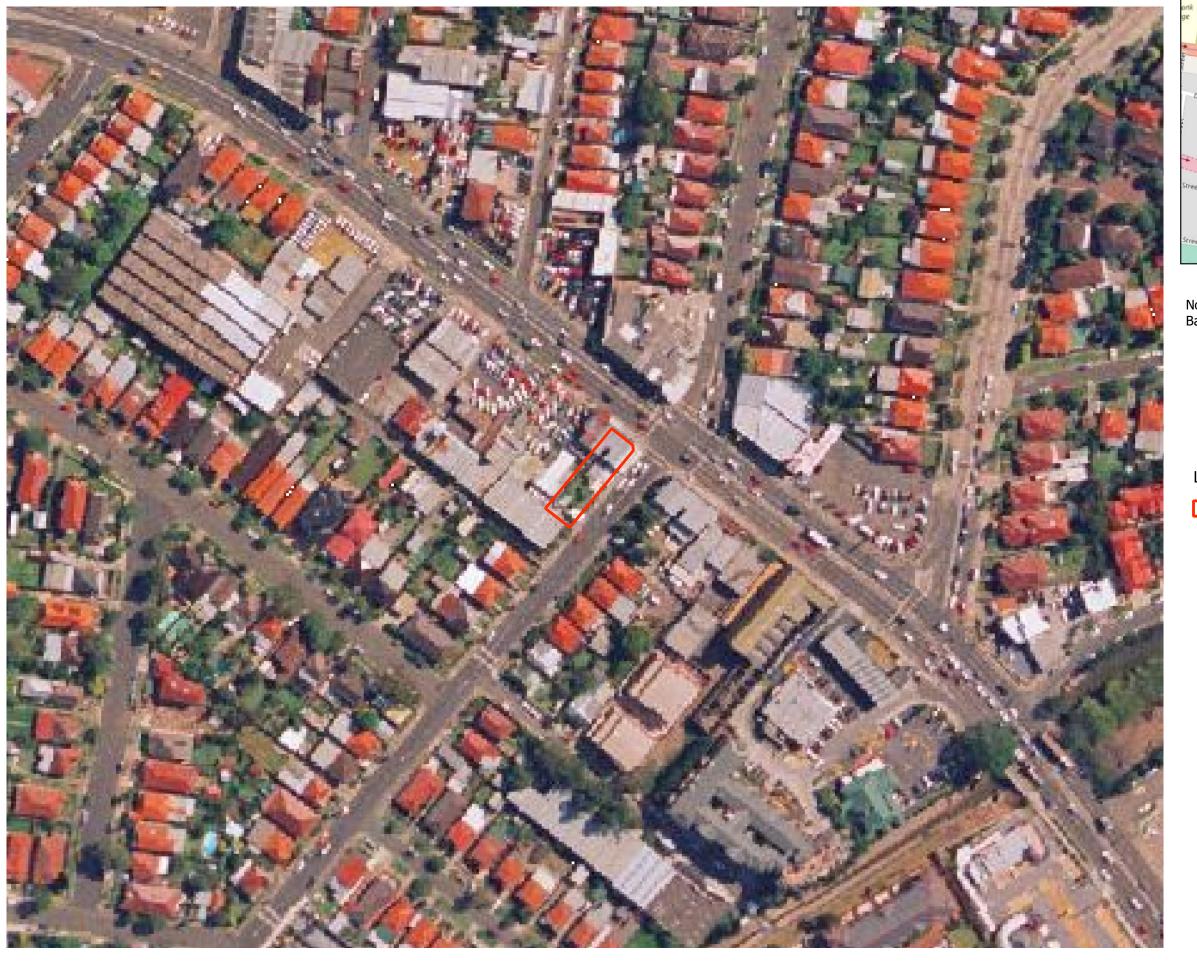

# 1. Introduction

Douglas Partners Pty Ltd (DP) has been engaged by Inner West Council (Council) to complete this Preliminary Site Investigation (Contamination) (PSI) at 612-614 Parramatta Road, Croydon (the site). The site is shown on Drawing 1, Appendix A.

# 3. Site Information

| Site Address       | 612-614 Parramatta Road, Croydon NSW 2132                                                                                                                |  |
|--------------------|----------------------------------------------------------------------------------------------------------------------------------------------------------|--|
| Legal Description  | Lots A and B, Deposited Plan 23631                                                                                                                       |  |
| Area               | 500 m <sup>2</sup>                                                                                                                                       |  |
| Zoning             | Zone B6 Enterprise Corridor                                                                                                                              |  |
| Local Council Area | Ashfield Council                                                                                                                                         |  |
| Current Use        | Commercial Premises, 612 - Premium Equipment Supplies (industrial equipment suppliers), 614 - Sydney Carpentry & Building Services (building contractor) |  |

Surrounding Uses

North-west - Commercial - retail shop fronts and rear yards

North-east - Parramatta Road, then commercial (Illinois Hotel)

South-west - Commercial - Tony Lahood Motors (used car yard)

South-east - Croydon Road, then commercial (Rochford Group - property investment) / retail / residential

Figure 1: Site Location