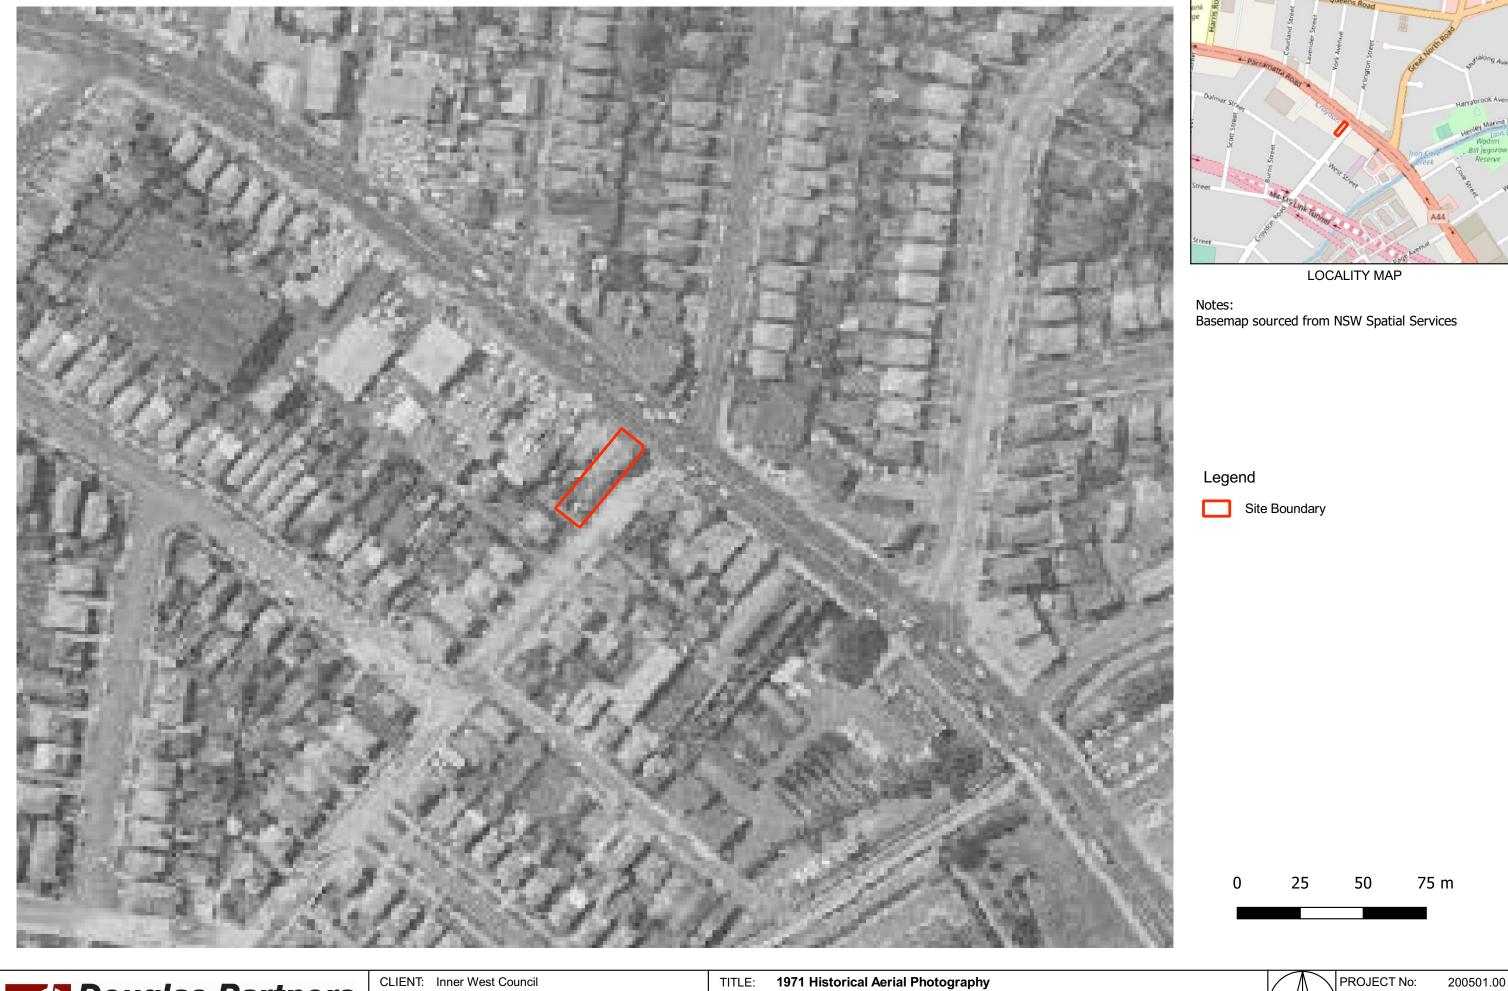

# 5.2 Historical Aerial Photography

Several historical aerial photographs were obtained from public databases. A summary of key features observed for the site and surrounding land is presented in Table 3.

**Table 3: Summary of Historical Aerial Photographs** 

| Year | Site                                                                                                                                                                                                                                                                                                                             | Surrounding Land Use                                                                                                                                                                                       |
|------|----------------------------------------------------------------------------------------------------------------------------------------------------------------------------------------------------------------------------------------------------------------------------------------------------------------------------------|------------------------------------------------------------------------------------------------------------------------------------------------------------------------------------------------------------|
| 1930 | The site had similar buildings to the present (2021) layout with what appears to be a multistorey building in the north eastern corner of each lot. Detached structures are present to the immediate south west of each structure. The layout resembles a retail shop front with probably residential first floor and rear yard. | The site is bound to the north-west by a similar retail / residential development, to the southwest by a residential property, to the north-east by Parramatta Road and to the south-east by Croydon Road. |
| 1951 | No significant change to the site is apparent.                                                                                                                                                                                                                                                                                   | No significant changes to the neighbouring and nearby sites are apparent.                                                                                                                                  |
| 1961 | No significant change to the site was noted.                                                                                                                                                                                                                                                                                     | Apart from a new commercial development on the opposite side of Parramatta Road, there are no significant changes to the nearby properties noted.                                                          |
| 1965 | No significant change to the site is apparent.                                                                                                                                                                                                                                                                                   | No significant changes to the neighbouring and nearby sites are apparent.                                                                                                                                  |

| Year | Site                                                                                                              | Surrounding Land Use                                                                                                                                                                                      |
|------|-------------------------------------------------------------------------------------------------------------------|-----------------------------------------------------------------------------------------------------------------------------------------------------------------------------------------------------------|
| 1971 | No significant change to the site is apparent.                                                                    | No significant changes to the neighbouring and nearby sites are apparent.                                                                                                                                 |
| 1978 | No significant change to the site is apparent.                                                                    | The property to the south west has been redeveloped into a commercial building. There are no other significant changes to the surrounding area noted.                                                     |
| 1986 | No significant change to the site was noted.                                                                      | No significant changes to the neighbouring and nearby sites are apparent.                                                                                                                                 |
| 1994 | No significant change to the site was noted.                                                                      | No significant changes to the neighbouring and nearby sites are apparent.                                                                                                                                 |
| 2002 | No significant change to the site was noted.                                                                      | There appears to be a new of refurbished commercial building to the rear of the adjoining property to the north-west. No significant changes to the remaining neighbouring and nearby sites are apparent. |
| 2011 | There appears to be some renovation to the open rear portion of the site, now apparently predominantly hardstand. | No significant changes to the neighbouring and nearby sites are apparent.                                                                                                                                 |