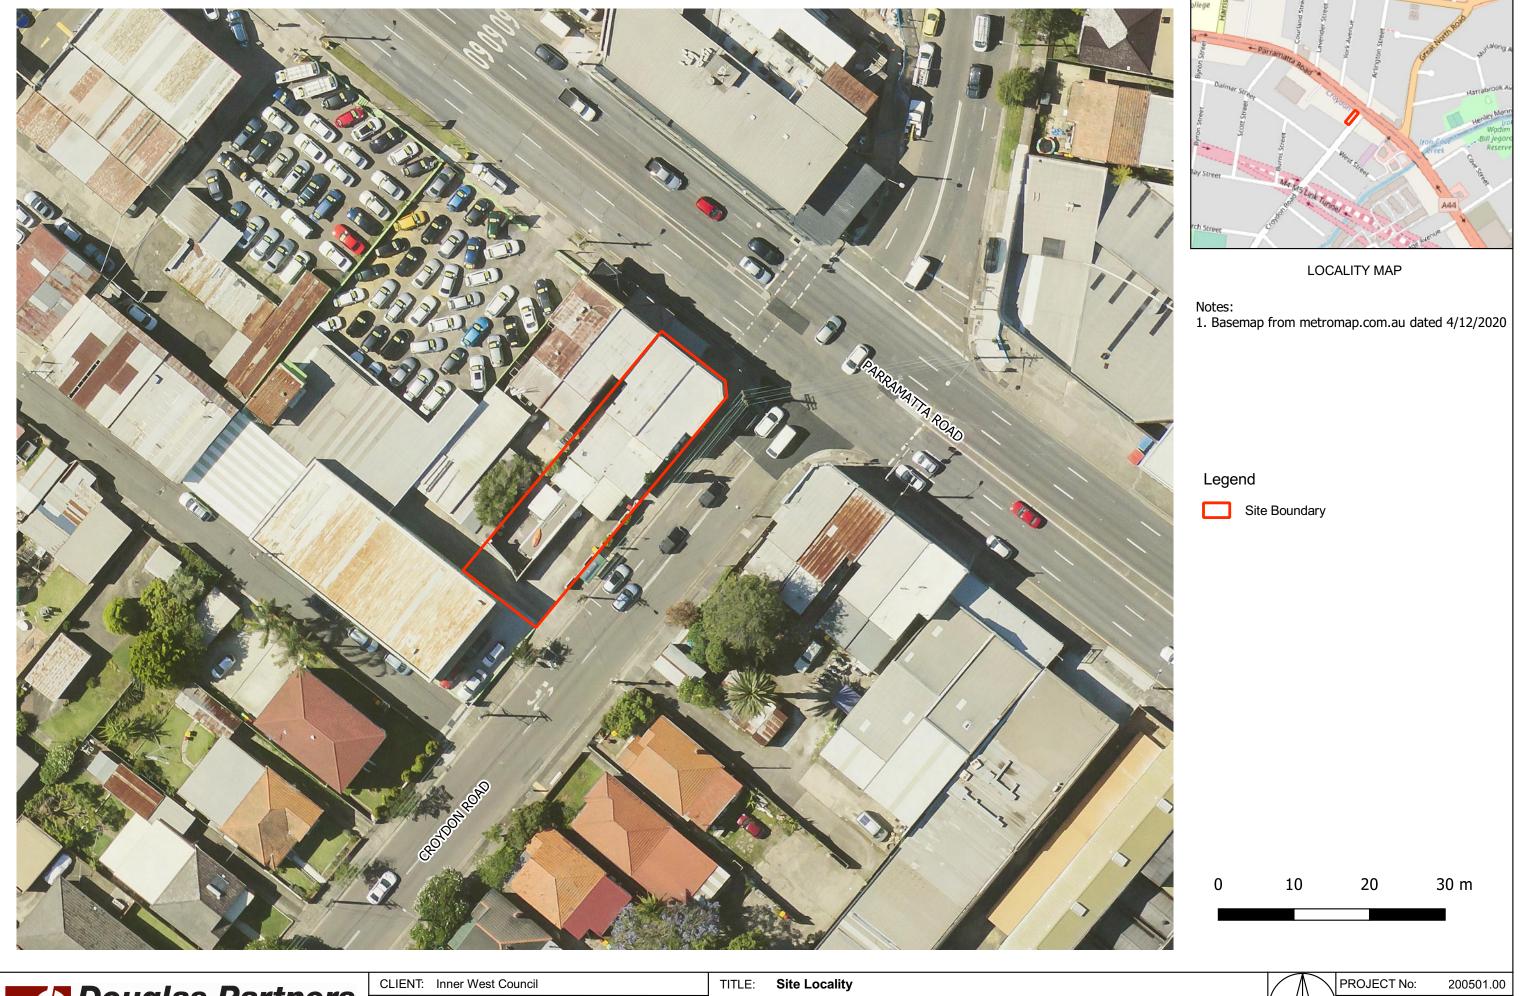

# 1. Introduction

Douglas Partners Pty Ltd (DP) has been engaged by Inner West Council (Council) to complete this Preliminary Site Investigation (Contamination) (PSI) at 612-614 Parramatta Road, Croydon (the site). The site is shown on Drawing 1, Appendix A.

# 3. Site Information

| Site Address       | 612-614 Parramatta Road, Croydon NSW 2132                                                                                                                |  |
|--------------------|----------------------------------------------------------------------------------------------------------------------------------------------------------|--|
| Legal Description  | Lots A and B, Deposited Plan 23631                                                                                                                       |  |
| Area               | 500 m <sup>2</sup>                                                                                                                                       |  |
| Zoning             | Zone B6 Enterprise Corridor                                                                                                                              |  |
| Local Council Area | Ashfield Council                                                                                                                                         |  |
| Current Use        | Commercial Premises, 612 - Premium Equipment Supplies (industrial equipment suppliers), 614 - Sydney Carpentry & Building Services (building contractor) |  |

Surrounding Uses

North-west - Commercial - retail shop fronts and rear yards

North-east - Parramatta Road, then commercial (Illinois Hotel)

South-west - Commercial - Tony Lahood Motors (used car yard)

South-east - Croydon Road, then commercial (Rochford Group - property investment) / retail / residential

Figure 1: Site Location