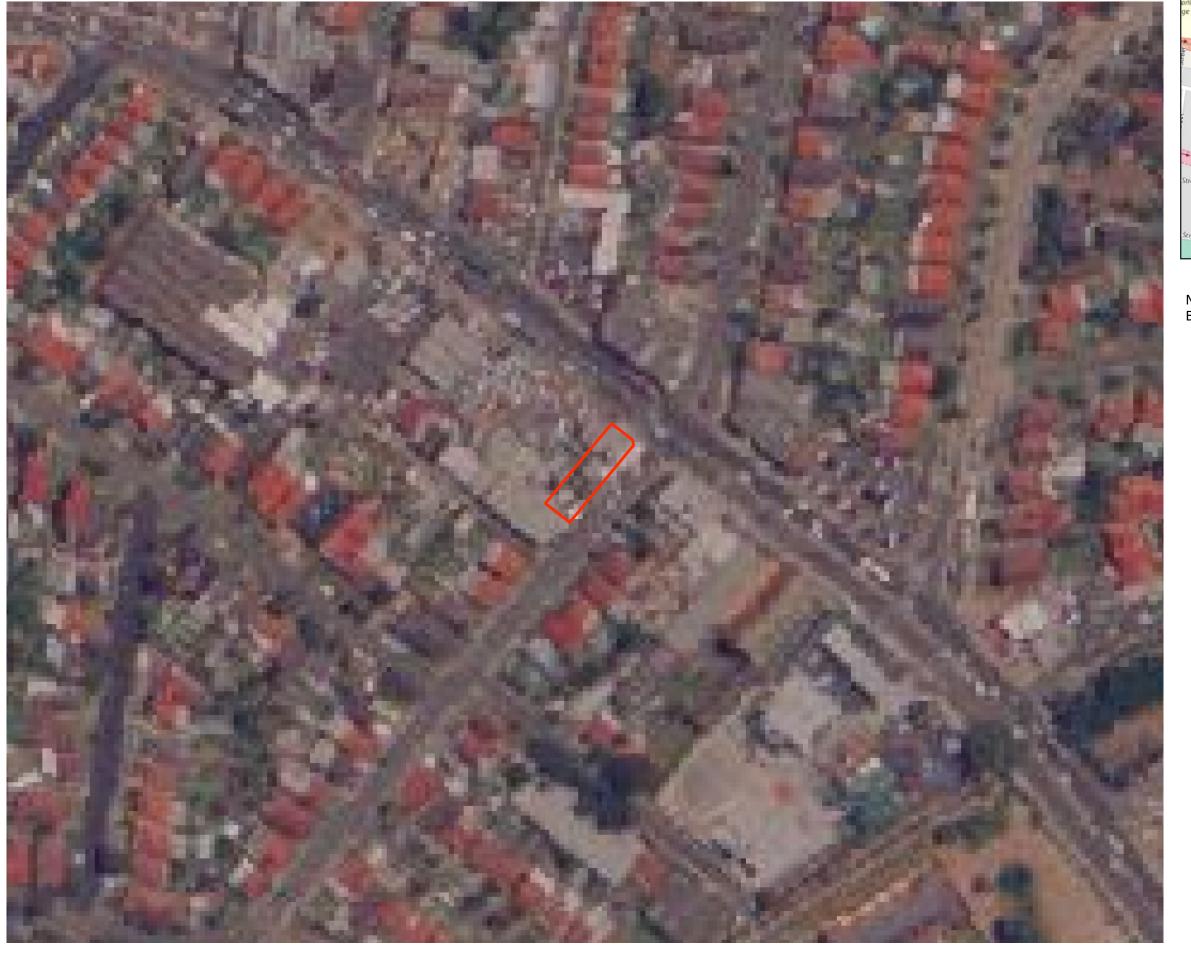

# 1. Introduction

Douglas Partners Pty Ltd (DP) has been engaged by Inner West Council (Council) to complete this Preliminary Site Investigation (Contamination) (PSI) at 612-614 Parramatta Road, Croydon (the site). The site is shown on Drawing 1, Appendix A.

# 3. Site Information

| Site Address       | 612-614 Parramatta Road, Croydon NSW 2132                                                                                                                |  |
|--------------------|----------------------------------------------------------------------------------------------------------------------------------------------------------|--|
| Legal Description  | Lots A and B, Deposited Plan 23631                                                                                                                       |  |
| Area               | 500 m <sup>2</sup>                                                                                                                                       |  |
| Zoning             | Zone B6 Enterprise Corridor                                                                                                                              |  |
| Local Council Area | Ashfield Council                                                                                                                                         |  |
| Current Use        | Commercial Premises, 612 - Premium Equipment Supplies (industrial equipment suppliers), 614 - Sydney Carpentry & Building Services (building contractor) |  |

Surrounding Uses

North-west - Commercial - retail shop fronts and rear yards

North-east - Parramatta Road, then commercial (Illinois Hotel)

South-west - Commercial - Tony Lahood Motors (used car yard)

South-east - Croydon Road, then commercial (Rochford Group - property investment) / retail / residential

Figure 1: Site Location