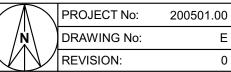

# 5.2 Historical Aerial Photography

Several historical aerial photographs were obtained from public databases. A summary of key features observed for the site and surrounding land is presented in Table 3.

| Year | Site                                                                                                              | Surrounding Land Use                                                                                                                                                                                      |
|------|-------------------------------------------------------------------------------------------------------------------|-----------------------------------------------------------------------------------------------------------------------------------------------------------------------------------------------------------|
| 1971 | No significant change to the site is apparent.                                                                    | No significant changes to the neighbouring and nearby sites are apparent.                                                                                                                                 |
| 1978 | No significant change to the site is apparent.                                                                    | The property to the south west has been redeveloped into a commercial building. There are no other significant changes to the surrounding area noted.                                                     |
| 1986 | No significant change to the site was noted.                                                                      | No significant changes to the neighbouring and nearby sites are apparent.                                                                                                                                 |
| 1994 | No significant change to the site was noted.                                                                      | No significant changes to the neighbouring and nearby sites are apparent.                                                                                                                                 |
| 2002 | No significant change to the site was noted.                                                                      | There appears to be a new of refurbished commercial building to the rear of the adjoining property to the north-west. No significant changes to the remaining neighbouring and nearby sites are apparent. |
| 2011 | There appears to be some renovation to the open rear portion of the site, now apparently predominantly hardstand. | No significant changes to the neighbouring and nearby sites are apparent.                                                                                                                                 |