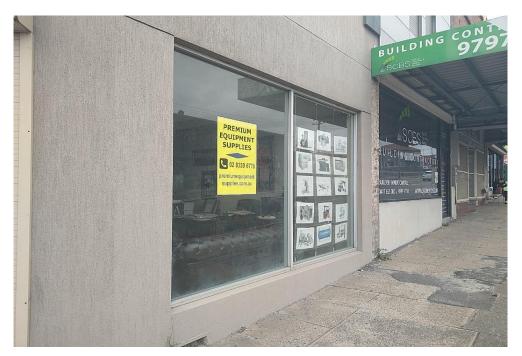

- The site was occupied by a Premium Equipment Supplies (industrial equipment suppliers) at 612 Parramatta Road, and by Sydney Carpentry & Building Services (building contractor) at 614 Parramatta Road;
- Both premises were double storey with the second storey only present in the portion of the buildings immediately adjacent to Parramatta Road;
- The site was covered in hardstand with a small, landscaped garden bed on a portion of the Croydon Road frontage;
- The 612 shop front appeared to have been recently refurbished noting the condition of the finished surfaces (photographs 2 3);
- Garage space was noted to the rear of property (photograph 4);
- Nearby land-uses were predominately commercial including automotive sales / repairs and commercial shopfronts. Residential land use was noted further from the site to the south and northeast; and
- Canalised Iron Cove Creek was located to the south / south-east of the site.