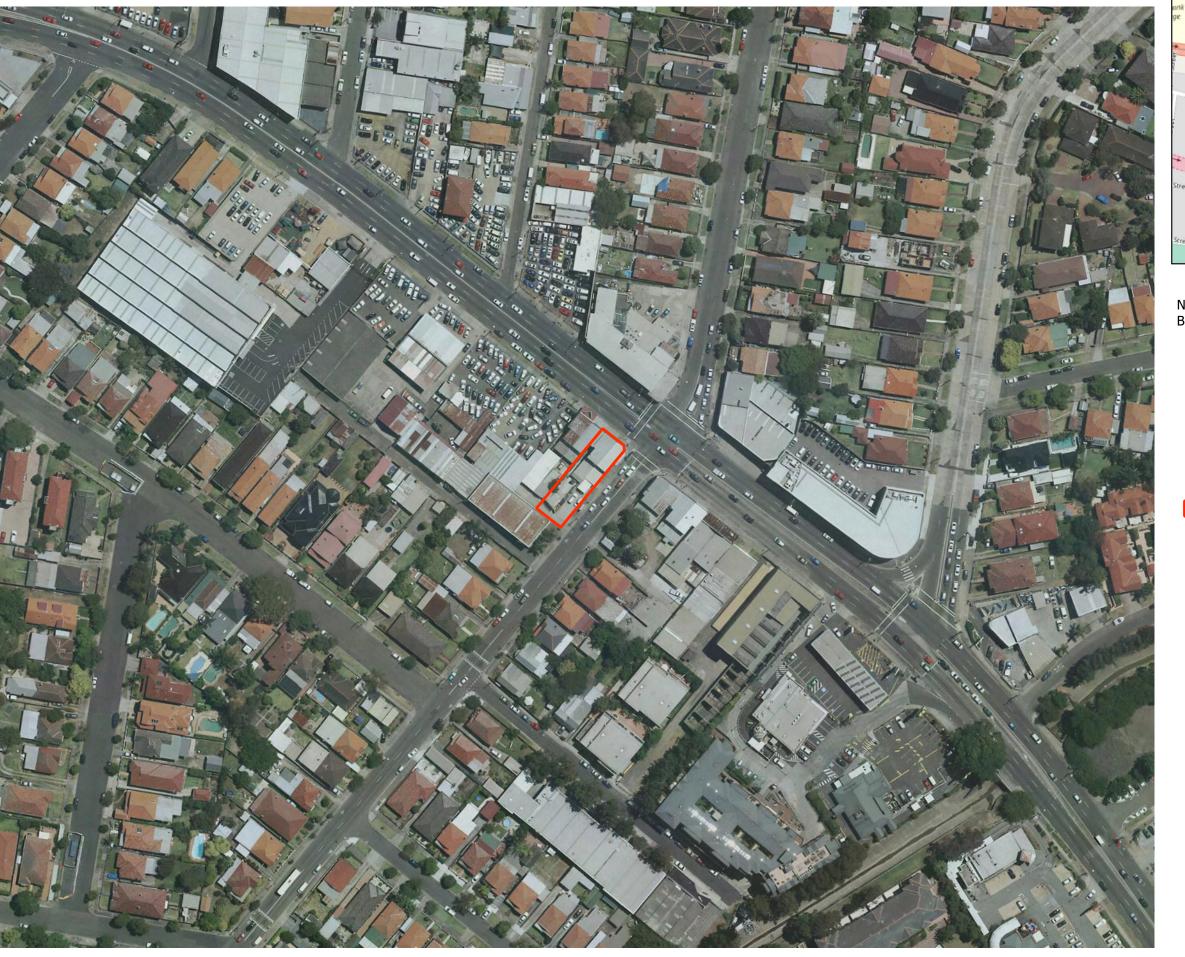

# 1. Introduction

Douglas Partners Pty Ltd (DP) has been engaged by Inner West Council (Council) to complete this Preliminary Site Investigation (Contamination) (PSI) at 612-614 Parramatta Road, Croydon (the site). The site is shown on Drawing 1, Appendix A.

# 3. Site Information

| Site Address       | 612-614 Parramatta Road, Croydon NSW 2132                                                                                                                |  |
|--------------------|----------------------------------------------------------------------------------------------------------------------------------------------------------|--|
| Legal Description  | Lots A and B, Deposited Plan 23631                                                                                                                       |  |
| Area               | 500 m <sup>2</sup>                                                                                                                                       |  |
| Zoning             | Zone B6 Enterprise Corridor                                                                                                                              |  |
| Local Council Area | Ashfield Council                                                                                                                                         |  |
| Current Use        | Commercial Premises, 612 - Premium Equipment Supplies (industrial equipment suppliers), 614 - Sydney Carpentry & Building Services (building contractor) |  |

Surrounding Uses

North-west - Commercial - retail shop fronts and rear yards

North-east - Parramatta Road, then commercial (Illinois Hotel)

South-west - Commercial - Tony Lahood Motors (used car yard)

South-east - Croydon Road, then commercial (Rochford Group - property investment) / retail / residential

Figure 1: Site Location