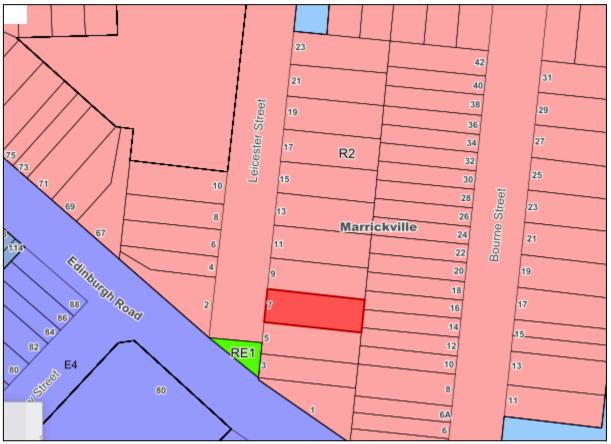

is legally described as Lot 27 in DP 6021 and is commonly known as 7 Leicester Street, Marrickville. The site has a frontage to Leicester Street of 12.19m and an overall site area of 442.6m<sup>2</sup>.

The site is relatively flat throughout and contains one tree within the front setback area and a number of smaller trees/shrubs at the rear of the site. The site currently accommodates an existing detached single storey dwelling with detached garage at the rear of the site which is accessed via an existing driveway which runs adjacent to the northern side boundary.

An existing street tree is growing on the public verge at the front of the site. Surrounding uses are predominately detached single dwellings. Pitched tiled roof forms and low front fencing are relatively common throughout.





Figure 3: Zoning map extract – subject site identified in red

# 4. Background

# 4(a) Site history

The following table outlines the relevant development history of the subject site and any relevant applications on surrounding properties.

## Subject Site

| Application   | Proposal                                                                                                                                                                                                                                                                                          | Decision & Date                                                                                                                |
|---------------|------------------------------------------------------------------------------------