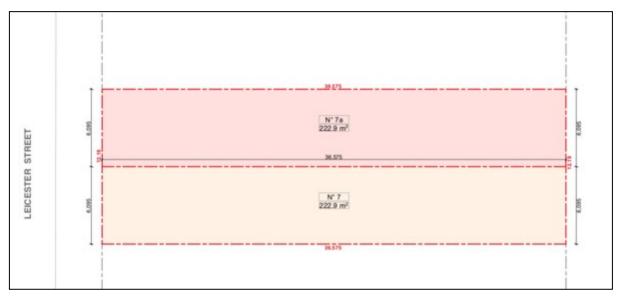

ccess from Leicester Street, open plan kitchen/living/dining on the ground floor and 4 bedrooms on the first floor.
- The dwelling on Lot 7 (southern lot) incorporates a basement cinema room, cellar and workshop, family room and open plan kitchen/living/dining on the ground floor and 4 bedrooms on the first floor. There is no on-site car parking proposed for Lot 7. It is noted that in the rear yards, both dwellings are proposed to contain an outdoor alfresco, a swimming pool and a detached structure on the rear boundary that is labelled as a rumpus/office/gym but also includes a bathroom and

## laundry.

The proposed allotments would be as follows:

Lot 7a – 222.9m<sup>2</sup> with a 6.09m frontage to Leicester Street
 Lot 7 – 222.9m<sup>2</sup> with a 6.09m frontage to Leicester Street



Figure 1: Proposed subdivision plan Figure 2: Proposed Site Plan

# 3. Site Description

The subject site is located on the eastern side of Leicester Street in-between Victoria Street and Edinburgh Road. The site is legally described as Lot 27 in DP 6021 and is commonly known as 7 Leicester Street, Marrickville. The site has a frontage to Leicester Street of 12.19m and an overall site area of 442.6m<sup>2</sup>.

The site is relatively flat throughout and contains one tree within the front setback area and a number of smaller trees/shrubs at the rear of the site. The site currently accommodates an existing detached single storey dwelling with detached garage at the rear of the site which is accessed via an existing driveway which runs adjacent to the northern side boundary.

An existing