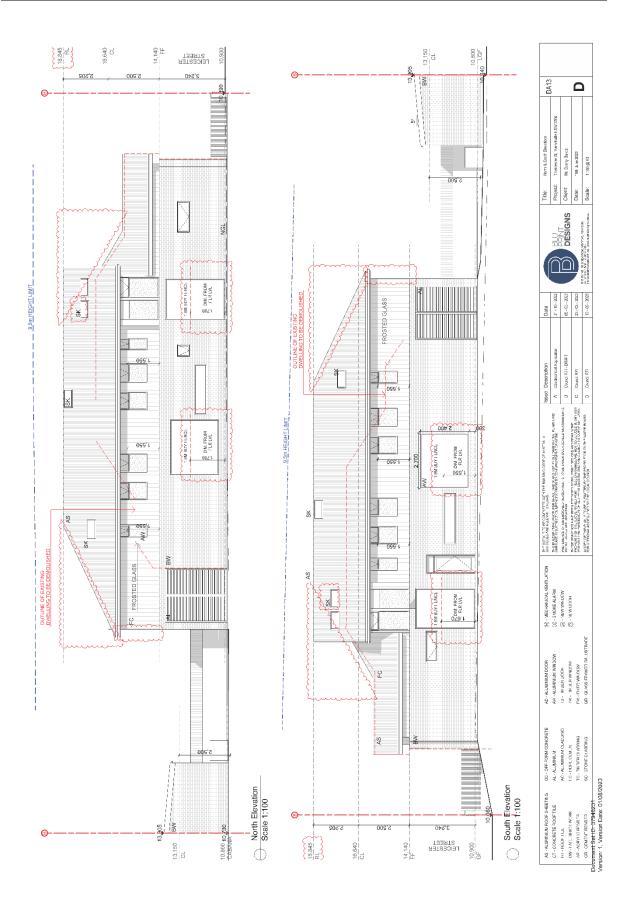

014) (2014) (2014) (2014) (2014) (2014) (2014) (2014) (2014) (2014) (2014) (2014) (2014) (2014) (2014) (2014) (2014) (2014) (2014) (2014) (2014) (2014) (2014) (2014) (2014) (2014) (2014) (2014) (2014) (2014) (2014) (2014) (2014) (2014) (2014) (2014) (2014) (2014) (2014) (2014) (2014) (2014) (2014) (2014) (2014) (2014) (2014) (2014) (2014) (2014) (2014) (2014) (2014) (2014) (2014) (2014) (2014) (2014) (2014) (2014) (2014) (2014) (2014) (2014) (2014) (2014) (2014) (2014) (2014) (2014) (2014) (2014) (2014) (2014) (2014) (2014) (2014) (2014) (2014) (2014) (2014) (2014) (2014) (2014) (2014) (2014) (2014) (2014) (2014) (2014) (2014) (2014) (2014) (2014) (2014) (2014) (2014) (2014) (2014) (2014) (2014) (2014

0.416749

19-66-2023

B Counci RFI - DRAFT

C Counci RFI Counci RFI

12.19

















| IS - ALUMINUM ROOF SHEETING 0C - OFF FORM CONCRETE      | =ORM CONCRETE           | AD - ALUMINIUM DOOR          | (B) - MECHANICAL VENTLATION | THE WOOK SITC RECOMPLETER WITH THE RUILTING CORPUER AUSTRY, A,<br>SAN CODIS AND FULLWAT DELAWAS.                                      | Issue Description | scription                | Date           |