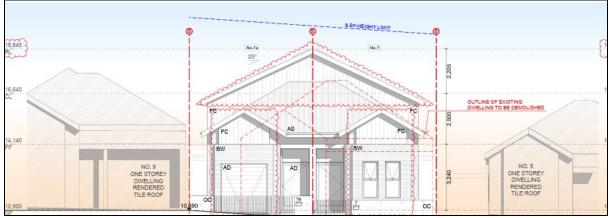

translating any positive characteristics found in the surrounding locality with particular reference to massing, roof form and finishes and materials.

The existing streetscape is typically characterised by dwellings that feature a hipped roof with a gable-ended element fronting the street. The proposed roof form, whilst amended during the assessment of the application, is considered to remain unresolved and fails to achieve an acceptable streetscape outcome having regard to the existing pattern of development within Leicester Street. There is a central portion of the roof on the front

elevation that incorporates a hipped roof, however, it does not read as the dominant element of the design due to the much larger, higher and predominant roof form behind it. Refer to plan extracts below:



Figure 5: Front elevation extract



Figure 6: Northern side elevation extract

In view of the above, the design of the proposed development is considered to be inconsistent with Part 4.1.5 of MDCP 2011 concerning streetscape and design.

## Part 4.1.6 – Built form and character

#### Front setbacks

The proposed front setbacks are generally consistent with adjoining developments and are satisfactory.

Side setbacks

The proposed lot widths are less than 8m and as such the side setbacks are considered on merit in accordance with the requirements within MDCP 2011. The proposed development provides 900mm side setbacks on the ground floor and 1500mm side setbacks on the first floor (with the exception of minor intrusions associated with the stairs) which are generally satisfactory.

#### Re