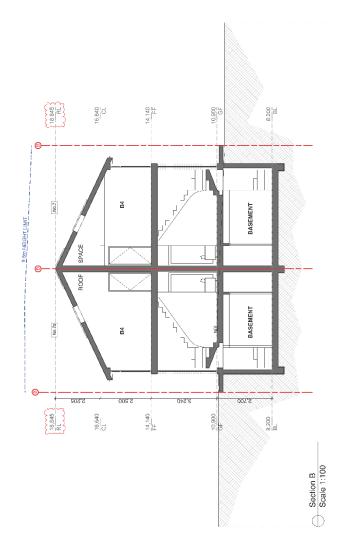

| Date:    | 2002 et. 11 416 .                            |      |
| CR - CEMENT RENDER 80 - STON                            | SC - STONE CLADDING     | GB - GLASS FPAMED BALUSTRADE |                             | A COPY OF THIS PLAN. SINCE SUBJUTTED FOR THE PROFILITION THE WATCH BOARD<br>PROFILE AND PROFILE THE SY THE LOCAL COLUMN               | D Counci RFI      | ol RFI                   | 15-66-2023     | Of the Advancement of the Advancement of Advancement<br>of Advancement of the Advancement<br>(19) Million Sciencement of the Advancement of the<br>Advancement of the Advancement of the<br>Advan | Scale:   | 1:00.00.43                                   | )    |



| AS - ALUMINIUM ROOF SHEETING 00 - OFF FORM CONCRETE | DC - OFF FORM CONCRETE   | AD - ALUMINIUM DOOR           | (E) - MECHANICAL VENTLATION | THE WORK SITC BE COMPLETTER WITH THE BUILDING CORE CE ALISTINE, A<br>SAM COOLS AND FILLING TORUMS.