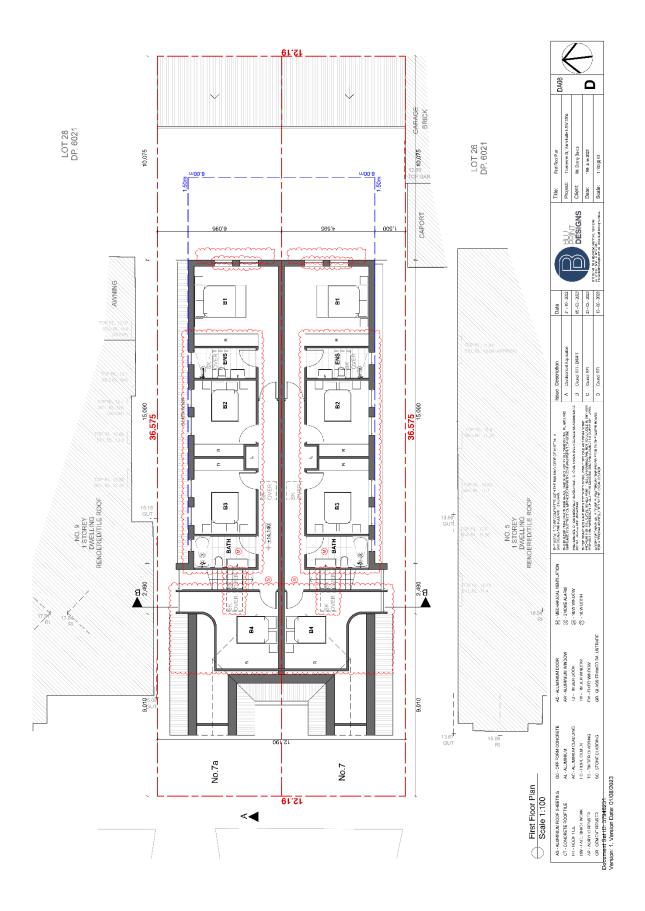

(2014) (2014) (2014) (2014) (2014) (2014) (2014) (2014) (2014) (2014) (2014) (2014) (2014) (2014) (2014) (2014) (2014) (2014) (2014) (2014) (2014) (2014) (2014) (2014) (2014) (2014) (2014) (2014) (2014) (2014) (2014) (2014) (2014) (2014) (2014) (2014) (2014) (2014) (2014) (2014) (2014) (2014) (2014) (2014) (2014) (2014) (2014) (2014) (2014) (2014) (2014) (2014) (2014) (2014) (2014) (2014) (2014) (2014) (2014) (2014) (2014) (2014) (2014) (2014) (2014) (2014) (2014) (2014) (2014) (2014) (2014) (2014) (2014) (2014) (2014) (2014) (2014) (2014) (2014) (2014) (2014) (2014) (2014) (2014) (2014) (2014) (2014) (2014) (2014) (2014) (2014) (2014) (2014) (2014) (2014) (2014) (2014) (2014) (2014) (2014) (2014) (2014) (2014

0.416749

19-66-2023

B Counci RFI - DRAFT

C Counci RFI Counci RFI

12.19

















| IS - ALUMINUM ROOF SHEETING 0C - OFF FORM CONCRETE      | =ORM CONCRETE           | AD - ALUMINIUM DOOR          | (B) - MECHANICAL VENTLATION | THE WOOK SITC RECOMPLETER WITH THE RUILTING CORPUER AUSTRY, A,<br>SAN CODIS AND FULLWAT DELAWAS.                                      | Issue Description | scription                | Date           |