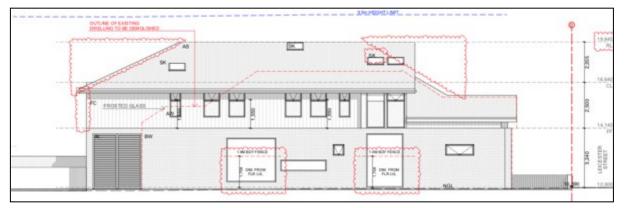

ics found in the surrounding locality with particular reference to massing, roof form and finishes and materials.

The existing streetscape is typically characterised by dwellings that feature a hipped roof with a gable-ended element fronting the street. The proposed roof form, whilst amended during the assessment of the application, is considered to remain unresolved and fails to achieve an acceptable streetscape outcome having regard to the existing pattern of development within Leicester Street. There is a central portion of the roof on the front

elevation that incorporates a hipped roof, however, it does not read as the dominant element of the design due to the much larger, higher and predominant roof form behind it. Refer to plan extracts below:



Figure 5: Front elevation extract



Figure 6: Northern side elevation extract

In view of the above, the design of the proposed development is considered to be inconsistent with Part 4.1.5 of MDCP 2011 concerning streetscape and design.

## Part 4.1.6 – Built form and character

#### Front setbacks

The proposed front setbacks are generally consistent with adjoining developments and are satisfactory.

Side setbacks

The proposed lot widths are less than 8m and as such the side setbacks are considered on merit in accordance with the requirements within MDCP 2011. The proposed development provides 900mm side setbacks on the ground floor and 1500mm side setbacks on the first floor (with the exception of minor intrusions associated with the stairs) which are generally satisfactory.

#### Rear setbacks

The rear setbacks are de