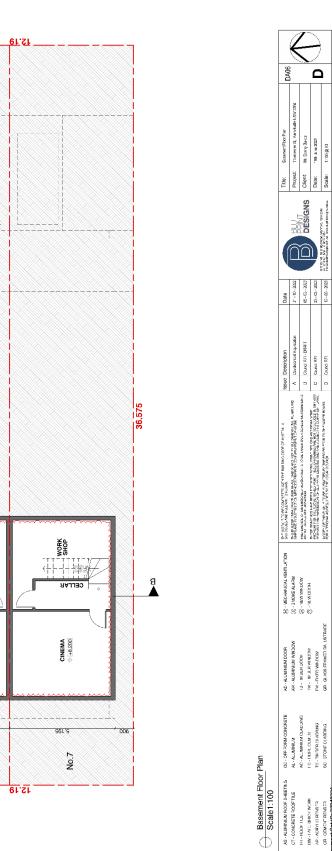

| ocument Set ID: 37948231 | Marejon: 1 Marejon Data: 01/08/2023 |

1:00.843

Scale:

NCC ROOM SHITTON IN RELATIONS NO OCT ON ADAMS

19-06-2023

Do total DCI



Subdivision Plan Scale 1:200  $\bigcirc$ 

00 - OFF PORA CONCRETE AL - ALUARINUM AC - ALUARINUM CARONIC 10 - HIBHL CLM - N° TC - TREATE CLAILING SC - STORE CLAIDING

 45 - 4,014 wrutus (Hooff SeeEff A)
 0.01

 46 - 4,014 wrutus (Hooff SeeEff A)
 A. - A, A

 11 - 100 Set (Laboration and C)
 A. - A, A

 11 - 100 Set (Laboration and C)
 A. - A, A

 12 - 100 Set (Laboration and C)
 A. - A, A

 12 - 100 Set (Laboration and C)
 A. - A, A

 12 - 100 Set (Laboration and C)
 A. - A, A

 12 - 100 Set (Laboration and C)
 A. - A, A

 12 - 100 Set (Laboration and C)
 A

 12 - 100 Set (Laboration and C)
 B

 12 - 100 Set (Laboration and C)
 B



23,275

36.575

....

9,100 P

~

4,200

RELLAR

CINEMA + 18.200

961.9

⋖⋖

No.7a



Δ

Mr. Dumy Bacce 2002 PF. TF. 405 -1:10.843

Client: Date:

Scale:

[5] F. Mc PROG, Sharmon, VAV 204 NGA - U. R. 17 Nov. Proceedings of Lange Applications (2014) 2014 (2014) (2014) (2014) (2014) (2014) (2014) (2014) (2014) (2014) (2014) (2014) (2014) (2014) (2014) (2014) (2014) (2014) (2014) (2014) (2014) (2014) (2014) (2014) (2014) (2014) (2014) (2014) (2014) (2014) (2014) (2014) (2014) (2014) (2014) (2014) (2014) (2014) (2014) (2014) (2014) (2014) (2014) (2014) (2014) (2014) (2014) (2014) (2014) (2014) (2014) (2014) (2014) (2014) (2014) (2014) (2014) (2014) (2014) (2014) (2014) (2014) (2014) (2014) (2014) (2014) (2014) (2014) (2014) (2014) (2014) (2014) (2014) (2014) (2014) (2014) (2014) (2014) (2014