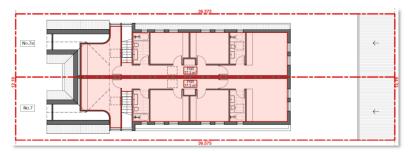

EA:  | 225.7m <sup>2</sup> | 196.6m <sup>2</sup> |  |
| FLOOR SPACE RATIO: | 1.01:1              | 0.88:1              |  |

TABLE 1: DEVELOPMENT AND BUILT FORM SNAPSHOT

The proposal departs from the development standard by 12.5% for proposed Lot 7, this is a direct result of the below ground basement levels and a consequence of these levels containing habitable floor area that is not excluded from the calculation of **gross floor area** as defined in the *Inner West Local Environmental Plan 2022* dictionary. The proposed floor plans accompanying the application for the development are partly reproduced below:

CLAUSE 4.6 VARIATION REQUEST VARIATION TO FLOOR SPACE RATIO DE VELOPMENT STANDARD 7 LEICESTER STREET, MARRICKVILLE



FIGURE 1: BASEMENT FLOOR PLAN



FIGURE 2: GROUND FLOOR PLAN



#### FIGURE 3: FIRST FLOOR PLAN

Pursuant to Clause 4.6 in the LEP, justification for the contravention of the FSR development standard is provided within this Clause 4.6 Variation Request. This request has been prepared having regard to the matters for consideration prescribed in Clause 4.6 in in the LEP, noting that Clause 4.4 in the LEP is not excluded from consideration under Clause 4.6(8) in the LEP. The variation request has also been prepared having regard to the findings and decisions in various case law including:

- Wehbe v Pittwater Council [2007] NSW LEC 827;
- Four2Five Pty Ltd v Ashfield Council [2015] NSWLEC 1009;
- Randwick City Council V Micaul Holdings Pty Ltd [2016] NSWLEC 7;
- Initial Action v Woollahra Municipal Council [2018] NSWLEC 118;
- P Brigham v Canterbury-Ban