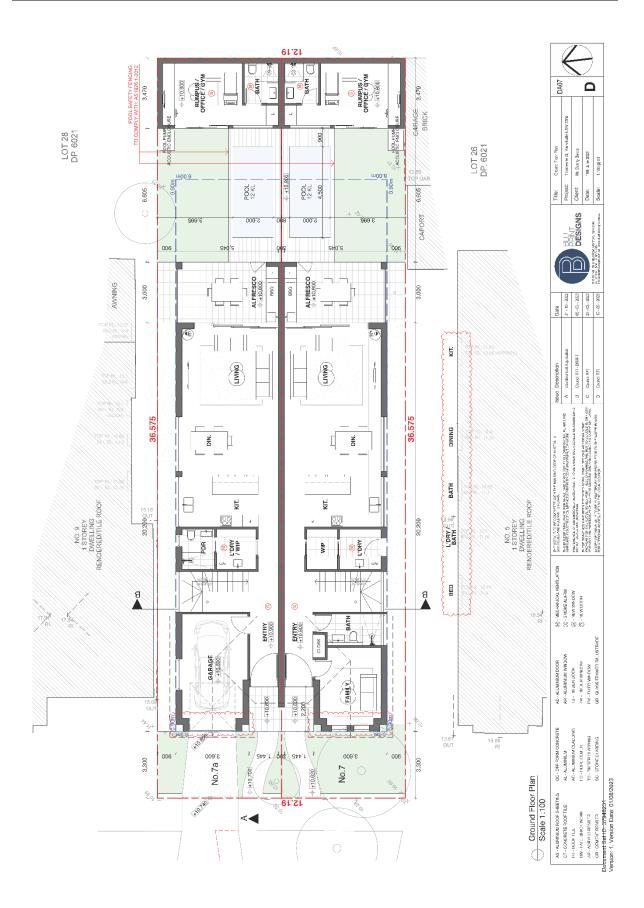

4) (2014) (2014) (2014) (2014) (2014) (2014) (2014) (2014) (2014) (2014) (2014) (2014) (2014) (2014) (2014) (2014) (2014) (2014) (2014) (2014) (2014) (2014) (2014) (2014) (2014) (2014) (2014) (2014) (2014) (2014) (2014) (2014) (2014) (2014) (2014) (2014) (2014) (2014) (2014) (2014) (2014) (2014) (2014) (2014) (2014) (2014) (2014) (2014) (2014) (2014) (2014) (2014) (2014) (2014) (2014) (2014) (2014) (2014) (2014) (2014) (2014) (2014) (2014) (2014) (2014) (2014) (2014) (2014) (2014) (2014) (2014) (2014) (2014) (2014) (2014) (2014) (2014) (2014) (2014) (2014) (2014) (2014) (2014) (2014) (2014) (2014) (2014) (2014) (2014) (2014) (2014) (2014) (2014) (2014) (2014) (2014) (2014) (2014) (2014) (2014) (2014) (2014) (2014

0.416749

19-66-2023

B Counci RFI - DRAFT

C Counci RFI Counci RFI

12.19

















| IS - ALUMINUM ROOF SHEETING 0C - OFF FORM CONCRETE      | =ORM CONCRETE           | AD - ALUMINIUM DOOR          | (B) - MECHANICAL VENTLATION | THE WOOK SITC RECOMPLETER WITH THE RUILTING CORPUER AUSTRY, A,<br>SAN CODIS AND FULLWAT DELAWAS.                                      | Issue Description | scription                | Date           |