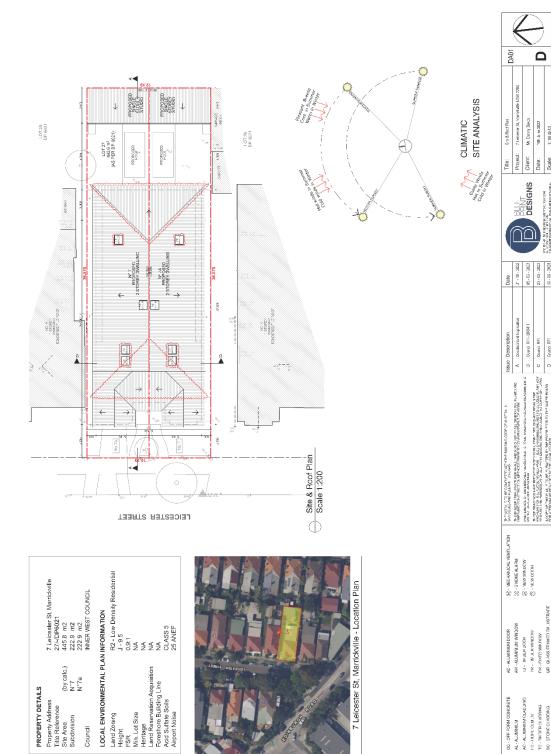

al character.
- 5. Given the prevailing cadastral pattern of Leicester Street, the site is not suitable for subdivision and the site is not considered to be suitable for the development as proposed, pursuant to Section 4.15 (1)(c) of the *Environmental Planning and* Assessment Act 1979.
- 6. Pursuant to the provisions of Section 4.15(1)(e) of the *Environmental Planning and Assessment Act 1979*, approval of the application is not in the public interest and would create an undesirable precedent.

1:100.00.43

cale:

Counci RFI

A COPY OF THIS PLAK IS TO BE SURVITED BY THE P POIN A TYPO VALIAS REQUINED SY THELOCAL COUNCIL

GLASS FPAMED F

/08/2023

ALUMINUM ROOF SHEETING CONCRETE ROOF TILE

H I - HCOP TILE BW - LACE BHICK WOHK AP - ACHVIC RENDER CR - CEMENT RENDER Set ID: 3794 Version Date



# Attachment B – Plans of proposed development



| The contrast of the contrast                                                                                                                                                                                  |                                                                                                                                      | Burger of the control of the                              | Biological activity of the sector of the                   | A concernence of a concentration |
|------------------------------------------------------------------------------------------------------------------------------------------------------------------------------------------------------------------------------------------------------