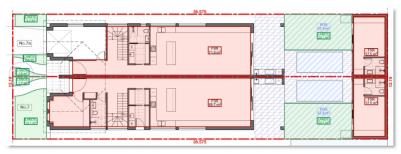

p>2</sup> |  |
| GROSS FLOOR AREA:  | 225.7m <sup>2</sup> | 196.6m <sup>2</sup> |  |
| FLOOR SPACE RATIO: | 1.01:1              | 0.88:1              |  |

TABLE 1: DEVELOPMENT AND BUILT FORM SNAPSHOT

The proposal departs from the development standard by 12.5% for proposed Lot 7, this is a direct result of the below ground basement levels and a consequence of these levels containing habitable floor area that is not excluded from the calculation of **gross floor area** as defined in the *Inner West Local Environmental Plan 2022* dictionary. The proposed floor plans accompanying the application for the development are partly reproduced below:

CLAUSE 4.6 VARIATION REQUEST VARIATION TO FLOOR SPACE RATIO DE VELOPMENT STANDARD 7 LEICESTER STREET, MARRICKVILLE



FIGURE 1: BASEMENT FLOOR PLAN



FIGURE 2: GROUND FLOOR PLAN



#### FIGURE 3: FIRST FLOOR PLAN

Pursuant to Clause 4.6 in the LEP, justification for the contravention of the FSR development standard is provided within this Clause 4.6 Variation Request. This request has been prepared having regard to the matters for consideration prescribed in Clause 4.6 in in the LEP, noting that Clause 4.4 in the LEP is not excluded from consideration under Clause 4.6(8) in the LEP. The variation request has also been prepared having regard to the findings and decisions in various case law including:

- Wehbe v Pittwater Council [2007] NSW LEC 827;
- Four2Five Pty Ltd v Ashfield Council [2015] NSWLEC 1009;
- Randwick City Council V Micaul Holdings Pty Ltd [2016] NSWLEC 7;
- Initial Action v Woollahra Municipal Council [2018] NSWLEC 11