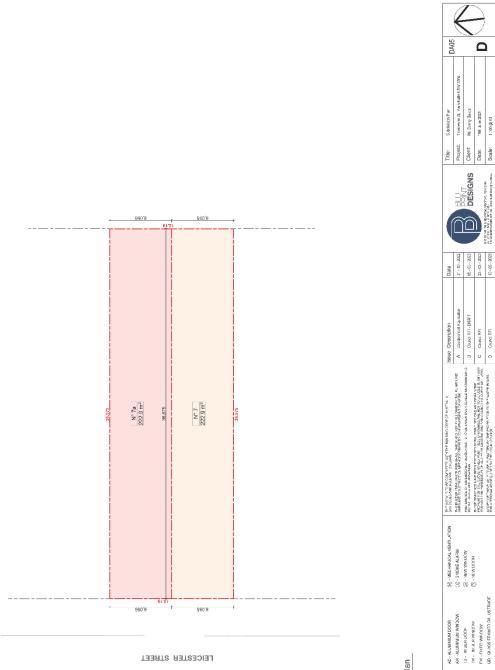

| ocument Set ID: 37948231 | Marejon: 1 Marejon Data: 01/08/2023 |

1:00.843

Scale:

NCC ROOM SHITTON IN RELATIONS NO OCT ON ADAMS

19-06-2023

Do total DCI



Subdivision Plan Scale 1:200  $\bigcirc$ 

00 - OFF PORA CONCRETE AL - ALUARINUM AC - ALUARINUM CARONIC 10 - HIBHL CLM - N° TC - TREATE CLAILING SC - STORE CLAIDING

 45 - 4,014 wrutus (Hooff SeeEff A)
 0.01

 46 - 4,014 wrutus (Hooff SeeEff A)
 A. - A, A

 11 - 100 Set (Laboration and C)
 A. - A, A

 11 - 100 Set (Laboration and C)
 A. - A, A

 12 - 100 Set (Laboration and C)
 A. - A, A

 12 - 100 Set (Laboration and C)
 A. - A, A

 12 - 100 Set (Laboration and C)
 A. - A, A

 12 - 100 Set (Laboration and C)
 A. - A, A

 12 - 100 Set (Laboration and C)
 A

 12 - 100 Set (Laboration and C)
 B

 12 - 100 Set (Laboration and C)
 B



23,275

36.575

....

9,100 P

~

4,200

RELLAR

CINEMA + 18.200

961.9

⋖⋖

No.7a



Δ

Mr. Dumy Bacce 2002 PF. TF. 405 -1:10.843

Client: Date:

Scale:

[5]