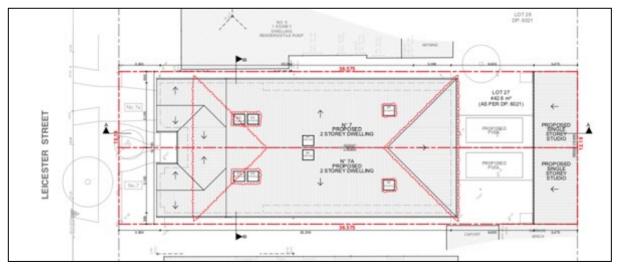

e is legally described as Lot 27 in DP 6021 and is commonly known as 7 Leicester Street, Marrickville. The site has a frontage to Leicester Street of 12.19m and an overall site area of 442.6m<sup>2</sup>.

The site is relatively flat throughout and contains one tree within the front setback area and a number of smaller trees/shrubs at the rear of the site. The site currently accommodates an existing detached single storey dwelling with detached garage at the rear of the site which is accessed via an existing driveway which runs adjacent to the northern side boundary.

An existing street tree is growing on the public verge at the front of the site. Surrounding uses are predominately detached single dwellings. Pitched tiled roof forms and low front fencing are relatively common throughout.





Figure 3: Zoning map extract – subject site identified in red

# 4. Background

# 4(a) Site history

The following table outlines the relevant development history of the subject site and any relevant applications on surrounding properties.

## Subject Site

| Application   | Proposal                                                                                                                                                                                                                                                                                          | Decision & Date                                                                                                                |
|---------------|----------------------------------------------------------------------------------