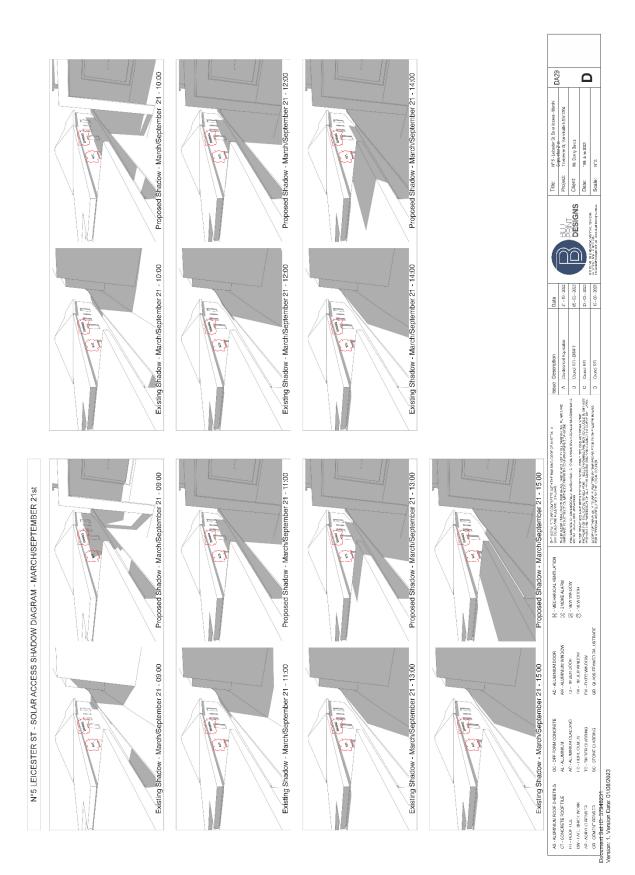

|                                                                                                                                                                                                                                                                                                                                                                                                                                                                                                                                                                                                                                                                                                                                                                                                                                                                                                                                                                                                                                                                                                                                                                                                                                                                                                                                                                                                                                                                                                                                                                                                                                                                                                                                                                                                                                                    | NRR WEST                                                                                                                                                                                                                                                                                                                                                                                                                                                                                                                                                                                                                                                                                                                                                                             |
|----------------------------------------------------------------------------------------------------------------------------------------------------------------------------------------------------------------------------------------------------------------------------------------------------------------------------------------------------------------------------------------------------------------------------------------------------------------------------------------------------------------------------------------------------------------------------------------------------------------------------------------------------------------------------------------------------------------------------------------------------------------------------------------------------------------------------------------------------------------------------------------------------------------------------------------------------------------------------------------------------------------------------------------------------------------------------------------------------------------------------------------------------------------------------------------------------------------------------------------------------------------------------------------------------------------------------------------------------------------------------------------------------------------------------------------------------------------------------------------------------------------------------------------------------------------------------------------------------------------------------------------------------------------------------------------------------------------------------------------------------------------------------------------------------------------------------------------------------|--------------------------------------------------------------------------------------------------------------------------------------------------------------------------------------------------------------------------------------------------------------------------------------------------------------------------------------------------------------------------------------------------------------------------------------------------------------------------------------------------------------------------------------------------------------------------------------------------------------------------------------------------------------------------------------------------------------------------------------------------------------------------------------|
| DEV                                                                                                                                                                                                                                                                                                                                                                                                                                                                                                                                                                                                                                                                                                                                                                                                                                                                                                                                                                                                                                                                                                                                                                                                                                                                                                                                                                                                                                                                                                                                                                                                                                                                                                                                                                                                                                                | ELOPMENT ASSESSMENT REPORT                                                                                                                                                                                                                                                                                                                                                                                                                                                                                                                                                                                                                                                                                                                                                           |
| Application No.                                                                                                                                                                                                                                                                                                                                                                                                                                                                                                                                                                                                                                                                                                                                                                                                                                                                                                                                                                                                                                                                                                                                                                                                                                                                                                                                                                                                                                                                                                                                                                                                                                                                                                                                                                                                                                    | DA/2022/0946                                                                                                                                                                                                                                                                                                                                                                                                                                                                                                                                                                                                                                                                                                                                                                         |
| Address                                                                                                                                                                                                                                                                                                                                                                                                                                                                                                                                                                                                                                                                                                                                                                                                                                                                                                                                                                                                                                                                                                                                                                                                                                                                                                                                                                                                                                                                                                                                                                                                                                                                                                                                                                                                                                            | 7 Leicester Street, MARRICKVILLE                                                                                                                                                                                                                                                                                                                                                                                                                                                                                                                                                                                                                                                                                                                                                     |
| Proposal                                                                                                                                                                                                                                                                                                                                                                                                                                                                                                                                                                                                                                                                                                                                                                                                                                                                                                                                                                                                                                                                                                                                                                                                                                                                                                                                                                                                                                                                                                                                                                                                                                                                                                                                                                                                                                           | Demolition of the existing improvements, subdivision of the                                                                                                                                                                                                                                                                                                                                                                                                                                                                                                                                                                                                                                                                                                                          |
| -                                                                                                                                                                                                                                                                                                                                                                                                                                                                                                                                                                                                                                                                                                                                                                                                                                                                                                                                                                                                                                                                                                                                                                                                                                                                                                                                                                                                                                                                                                                                                                                                                                                                                                                                                                                                                                                  | existing lot into 2 Torrens title allotments and construction of a                                                                                                                                                                                                                                                                                                                                                                                                                                                                                                                                                                                                                                                                                                                   |
|                                                                                                                                                                                                                                                                                                                                                                                                                                                                                                                                                                                                                                                                                                                                                                                                                                                                                                                                                                                                                                                                                                                                                                                                                                                                                                                                                                                                                                                                                                                                                                                                                                                                                                                                                                                                                                                    | two storey semi-attached dwelling over basement on each lot                                                                                                                                                                                                                                                                                                                                                                                                                                                                                                                                                                                                                                                                                                                          |
|                                                                                                                                                                                                                                                                                                                                                                                                                                                                                                                                                                                                                                                                                                                                                                                                                                                                                                                                                                                                                                                                                                                                                                                                                                                                                                                                                                                                                                                                                                                                                                                                                                                                                                                                                                                                                                                    | and detached outbuilding and swimming pool at the rear of each                                                                                                                                                                                                                                                                                                                                                                                                                                                                                                                                                                                                                                                                                                                       |
|                                                                                                                                                                                                                                                                                                                                                                                                                                                                                                                                                                                                                                                                                                                                                                                                                                                                                                                                                                                                                                                                                                                                                                                                                                                                                                                                                                                                                                                                                                                                                                                                                                                                                                                                                                                                                                                    | lot.                                                                                                                                                                                                                                                                                                                                                                                                                                                                                                                                                                                                                                                                                                                                                                                 |
| Date of Lodgement                                                                                                                                                                                                                                                                                                                                                                                                                                                                                                                                                                                                                                                                                                                                                                                                                                                                                                                                                                                                                                                                                                                                                                                                                                                                                                                                                                                                                                                                                                                                                                                                                                                                                                                                                                                                                                  | 14 November 2022                                                                                                                                                                                                                                                                                                                                                                                                                                                                                                                                                                                                                                                                                                                                                                     |
| Applicant                                                                                                                                                                                                                                                                                                                                                                                                                                                                                                                                                                                                                                                                                                                                                                                                                                                                                                                                                                                                                                                                                                                                                                                                                                                                                                                                                                                                                                                                                                                                                                                                                                                                                                                                                                                                                                          | The Trustee for BLU PRINT FAMILY TRUST                                                                                                                                                                                                                                                                                                                                                                                                                                                                                                                                                                                                                                                                                                                                               |
| Owner                                                                                                                                                                                                                                                                                                                                                                                                                                                                                                                                                                                                                                                                                                                                                                                                                                                                                                                                                                                                                                                                                                                                                                                                                                                                                                                                                                                                                                                                                                                                                                                                                                                                                                                                                                                                                                              | Mr Danny Bakopoulos                                                                                                                                                                                                                                                                                                                                                                                                                                                                                                                                                                                                                                                                                                                                                                  |
|                                                                                                                                                                                                                                                                                                                                                                                                                                                                                                                                                                                                                                                                                                                                                                                                                                                                                                                                                                                                                                                                                                                                                                                                                                                                                                                                                                                                                                                                                                                                                                                                                                                                                                                                                                                                                                                    | Ms Maria A Ripoll                                                                                                                                                                                                                                                                                                                                                                                                                                                                                                                                                                                                                                                                                                                                                                    |
| Number of Submissions                                                                                                                                                                                                                                                                                                                                                                                                                                                                                                                                                                                                                                                                                                                                                                                                                                                                                                                                                                                                                                                                                                                                                                                                                                                                                                                                                                                                                                                                                                                                                                                                                                                                                                                                                                                                                              | Four (4)                                                                                                                                                                                                                                                                                                                                                                                                                                                                                                                                                                                                                                                                                                                                                                             |
| Value of works                                                                                                                                                                                                                                                                                                                                                                                                                                                                                                                                                                                                                                                                                                                                                                                                                                                                                                                                                                                                                                                                                                                                                                                                                                                                                                                                                                                                                                                                                                                                                                                                                                                                                                                                                                                                                                     | \$1,246,300.00                                                                                                                                                                                                                                                                                                                                                                                                                                                                                                                                                                                                                                                                                                                                                                       |
| Reason for determination at                                                                                                                                                                                                                                                                                                                                                                                                                                                                                                                                                                                                                                                                                                                                                                                                                                                                                                                                                                                                                                                                                                                                                                                                                                                                                                                                                                                                                                                                                                                                                                                                                                                                                                                                                                                                                        | Section 4.6 variation (FSR) exceeds 10%                                                                                                                                                                                                                                                                                                                                                                                                                                                                                                                                                                                                                                                                                                                                              |
| Planning Panel                                                                                                                                                                                                                                                                                                                                                                                                                                                                                                                                                                                                                                                                                                                                                                                                                                                                                                                                                                                                                                                                                                                                                                                                                                                                                                                                                                                                                                                                                                                                                                                                                                                                                                                                                                                                                                     |                                                                                                                                                                                                                                                                                                                                                                                                                                                                                                                                                                                                                                                                                                                                                                                      |
| Main Issues                                                                                                                                                                                                                                                                                                                                                                                                                                                                                                                                                                                                                                                                                                                                                                                                                                                                                                                                                                                                                                                                                                                                                                                                                                                                                                                                                                                                                                                                                                                                                                                                                                                                                                                                                                                                                                        | Subdivision pattern                                                                                                                                                                                                                                                                                                                                                                                                                                                                                                                                                                                                                                                                                                                                                                  |
|                                                                                                                                                                                                                                                                                                                                                                                                                                                                                                                                                                                                                                                                                                                                                                                                                                                                                                                                                                                                                                                                                                                                                                                                                                                                                                                                                                                                                                                                                                                                                                                                                                                                                                                                                                                                                                                    | Non-compliance with the FSR development standard                                                                                                                                                                                                                                                                                                                                                                                                                                                                                                                                                                                                                                                                                                                                     |
|                                                                                                                                                                                                                                                                                                                                                                                                                                                                                                                                                                                                                                                                                                                                                                                                                                                                                                                                                                                                                                                                                                                                                                                                                                                                                                                                                                                                                                                                                                                                                                                                                                                                                                                                                                                                                                                    | Streetscape                                                                                                                                                                                                                                                                                                                                                                                                                                                                                                                                                                                                                                                                                                                                                                          |
| _                                                                                                                                                                                                                                                                                                                                                                                                                                                                                                                                                                                                                                                                                                                                                                                                                                                                                                                                                                                                                                                                                                                                                                                                                                                                                                                                                                                                                                                                                                                                                                                                                                                                                                                                                                                                                                                  | Solar access                                                                                                                                                                                                                                                                                                                                                                                                                                                                                                                                                                                                                                                                                                                                                                         |
| Recommendation                                                                                                                                                                                                                                                                                                                                                                                                                                                                                                                                                                                                                                                                                                                                                                                                                                                                                                                                                                                                                                                                                                                                                                                                                                                                                                                                                                                                                                                                                                                                                                                                                                                                                                                                                                                                                                     | Refusal                                                                                                                                                                                                                                                                                                                                                                                                                                                                                                                                                                                                                                                                                                                                                                              |
| Attachment A                                                                                                                                                                                                                                                                                                                                                                                                                                                                                                                                                                                                                                                                                                                                                                                                                                                                                                                                                                                                                                                                                                                                                                                                                                                                                                                                                                                                                                                                                                                                                                                                                                                                                                                                                                                                                                       | Reasons for refusal                                                                                                                                                                                                                                                                                                                                                                                                                                                                                                                                                                                                                                                                                                                                                                  |
| Attachment B                                                                                                                                                                                                                                                                                                                                                                                                                                                                                                                                                                                                                                                                                                                                                                                                                                                                                                                                                                                                                                                                                                                                                                                                                                                                                                                                                                                                                                                                                                                                                                                                                                                                                                                                                                                                                                       | Plans of proposed development                                                                                                                                                                                                                                                                                                                                                                                                                                                                                                                                                                                                                                                                                                                                                        |
| Attachment C                                                                                                                                                                                                                                                                                                                                                                                                                                                                                                                                                                                                                                                                                                                                                                                                                                                                                                                                                                                                                                                                                                                                                                                                                                                                                                                                                                                                                                                                                                                                                                                                                                                                                                                                                                                                                                       | Section 4.6 Exception to Development Standards – Floor Space                                                                                                                                                                                                                                                                                                                                                                                                                                                                                                                                                                                                                                                                                                                         |
| Attachment D                                                                                                                                                                                                                                                                                                                                                                                                                                                                                                                                                                                                                                                                                                                                                                                                                                                                                                                                                                                                                                                                                                                                                                                                                                                                                                                                                                                                                                                                                                                                                                                                                                                                                                                                                                                                                                       | Ratio                                                                                                                                                                                                                                                                                                                                                                                                                                                                                                                                                                                                                                                                                                                                                                                |
| Attachment D                                                                                                                                                                                                                                                                                                                                                                                                                                                                                                                                                                                                                                                                                                                                                                                                                                                                                                                                                                                                                                                                                                                                                                                                                                                                                                                                                                                                                                                                                                                                                                                                                                                                                                                                                                                                                                       | Draft conditions in the event of approval by Panel                                                                                                                                                                                                                                                                                                                                                                                                                                                                                                                                                                                                                                                                                                                                   |
| 17 73 73 89 67 71 89 67 71 89 67 71 89 67 71 89 67 71 89 67 71 89 67 71 89 67 71 89 67 71 89 67 71 89 67 71 89 67 71 89 67 71 89 67 71 89 67 71 89 67 71 89 67 71 89 67 71 89 67 71 89 67 71 89 67 71 89 67 71 89 67 71 89 67 71 89 67 71 89 67 71 89 67 71 89 67 71 89 67 71 89 67 71 89 67 71 89 67 71 89 67 71 89 67 71 89 67 71 89 67 71 89 67 71 89 67 71 89 67 71 89 67 71 89 67 71 89 67 71 89 67 71 89 67 71 89 67 71 89 67 71 89 67 71 89 67 71 89 67 71 89 67 71 89 67 71 89 67 71 89 67 71 89 67 71 89 67 71 89 67 71 89 67 71 89 67 71 89 67 71 89 67 71 89 67 71 89 67 71 89 67 71 89 67 71 89 67 71 89 67 71 89 67 71 89 67 71 89 67 71 89 67 71 89 67 71 89 67 71 89 67 71 89 67 71 89 67 71 89 67 71 89 67 71 89 67 71 89 67 71 89 67 71 89 67 71 89 67 71 89 67 71 89 67 71 89 67 71 89 67 71 89 67 71 89 67 71 89 67 71 89 67 71 89 67 71 89 67 71 89 67 71 89 67 71 89 67 71 89 67 71 89 67 71 89 67 71 89 67 71 89 67 71 89 67 71 89 67 71 89 67 71 89 67 71 89 67 71 89 67 71 89 67 71 89 67 71 89 67 71 89 67 71 89 67 71 89 67 71 89 67 71 89 67 71 89 67 71 89 67 71 89 67 71 89 67 71 89 67 71 89 67 71 89 67 71 89 67 71 89 67 71 89 67 71 89 67 71 89 67 71 89 67 71 89 67 71 89 67 71 89 67 71 89 67 71 89 67 71 89 67 71 89 67 71 89 67 71 89 67 71 89 67 71 89 67 71 89 67 71 89 67 71 89 67 71 89 67 71 89 67 71 89 67 71 89 67 71 89 67 71 89 67 71 89 67 71 89 67 71 89 67 71 89 67 71 89 67 71 89 67 71 89 67 71 89 67 71 89 67 71 89 67 71 89 67 71 89 67 71 89 67 71 89 67 71 89 67 71 89 67 71 89 67 71 89 67 71 89 67 71 89 67 71 89 67 71 89 67 71 89 71 89 71 89 71 89 71 89 71 89 71 89 71 89 71 89 71 89 71 89 71 89 71 89 71 89 71 89 71 89 71 89 71 89 71 89 71 89 71 89 71 89 71 89 71 89 71 89 71 89 71 80 71 80 71 71 80 71 71 80 71 71 80 71 71 80 71 71 80 71 71 71 71 71 71 71 71 71 71 71 71 71 | a     a     a     a     a     a       b     a     a     b     b     b     b       b     b     b     b     b     b     b       b     b     b     b     b     b     b       b     b     b     b     b     b     b       b     b     b     b     b     b     b       c     c     c     c     c     c     c       c     c     c     c     c     c     c       c     c     c     c     c     c     c       c     c     c     c     c     c     c       c     c     c     c     c     c     c       c     c     c     c     c     c     c       c     c     c     c     c     c     c       c     c     c     c     c     c     c       c     c     c     c     c     c     c       c     c     c     c     c     c     c       c     c     c     c     c     c     c    i <t< th=""></t<> |
| Subject                                                                                                                                                                                                                                                                                                                                                                                                                                                                                                                                                                                                                                                                                                                                                                                                                                                                                                                                                                                                                                                                                                                                                                                                                                                                                                                                                                                                                                                                                                                                                                                                                                                                                                                                                                                                                                            |                                                                                                                                                                                                                                                                                                                                                                                                                                                                                                                                                                                                                                                                                                                                                                                      |
| Subject<br>Site                                                                                                                                                                                                                                                                                                                                                                                                                                                                                                                                                                                                                                                                                                                                                                                                                                                                                                                                                                                                                                                                                                                                                                                                                                                                                                                                                                                                                                                                                                                                                                                                                                                                                                                                                                                                                                    | Objectors                                                                                                                                                                                                                                                                                                                                                                                                                                                                                                                                                                                                                                                                                                                                                                            |
| Notified<br>Area                                                                                                                                                                                                                                                                                                                                                                                                                                                                                                                                                                                                                                                                                                                                                                                                                                                                                                                                                                                                                                                                                                                                                                                                                                                                                                                                                                                                                                                                                                                                                                                                                                                                                                                                                                                                                                   | Supporters                                                                                                                                                                                                                                                                                                                                                                                                                                                                                                                                                                                                                                                                                                                                                                           |