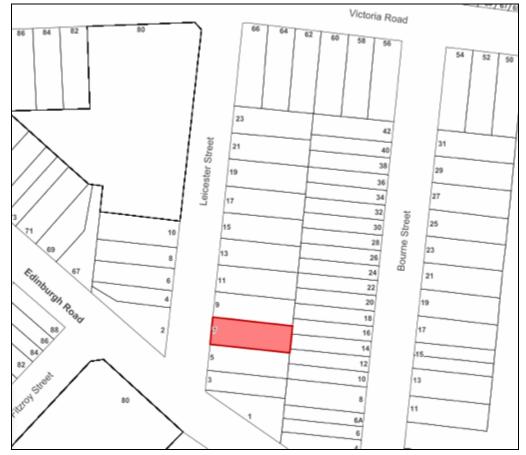

ounding streets are not part of the streetscape context and therefore are not taken into consideration when determining the prevailing subdivision pattern of the street. The second test is related to the ability of the proposed lots to support dwellings that reasonably comply with the DCP and provide adequate amenity for future occupants and adjoining properties.

The application proposes to subdivide the property into 2 lots. The streetscape is generally characterised by detached single storey dwellings, with the exception of a large homestead building at the north-western end of the street that has been converted to a residential flat building. It is noted that this property fronts Victoria Road and is therefore not a consideration in the assessment of the prevailing cadastral pattern.



The existing cadastral pattern within Leicester Street is illustrated below:

Figure 4: Cadastral pattern of Leicester Street - subject site identified in red

The following table illustrates the proposed lot dimensions and the approximate dimensions of lots within the street:

| Number       | Site Area           | Frontage |
|--------------|---------------------|----------|
| Western sid  | e of Leicester      | Street   |
| 10           | 448.7m <sup>2</sup> | 12.2m    |
| 8            | 347.9m <sup>2</sup> | 9.6m     |
| 6            | 362.3m <sup>2</sup> | 10.1m    |
| 4            | 251.6m <sup>2</sup> | 7.7m     |
| 2            | 400m <sup>2</sup>   | 22.6m    |
| Eastern side | e of Leicester S    | Street   |
| 23           | 437.4m <sup>2</sup> | 11.8m    |
| 21           | 43