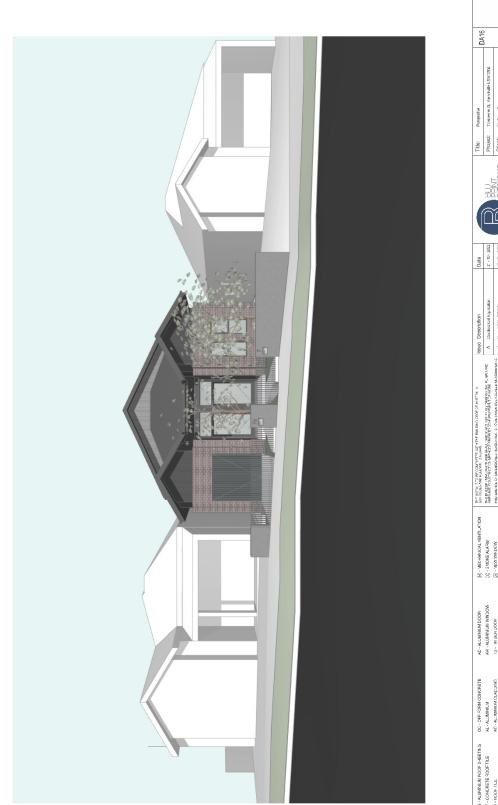

|   |                                            |      |





| First Floor - FC Cladding<br>Boral Soyon Azon Smooth 133<br>Bulux Colorbond - Monument | Frent Fence - Autminum Blade<br>Palisade 50mm x 10mm -<br>powder Coat Black Or Similar | The: Morriel Samp Sam<br>POINT<br>POINT<br>POINT<br>POINT<br>POINT<br>POINT<br>POINT<br>POINT<br>POINT<br>POINT<br>POINT<br>POINT<br>POINT<br>POINT<br>POINT<br>POINT<br>POINT<br>POINT<br>POINT<br>POINT<br>POINT<br>POINT<br>POINT<br>POINT<br>POINT<br>POINT<br>POINT<br>POINT<br>POINT<br>POINT<br>POINT<br>POINT<br>POINT<br>POINT<br>POINT<br>POINT<br>POINT<br>POINT<br>POINT<br>POINT<br>POINT<br>POINT<br>POINT<br>POINT<br>POINT<br>POINT<br>POINT<br>POINT<br>POINT<br>POINT<br>POINT<br>POINT<br>POINT<br>POINT<br>POINT<br>POINT<br>POINT<br>POINT<br>POINT<br>POINT<br>POINT<br>POINT<br>POINT<br>POINT<br>POINT<br>POINT<