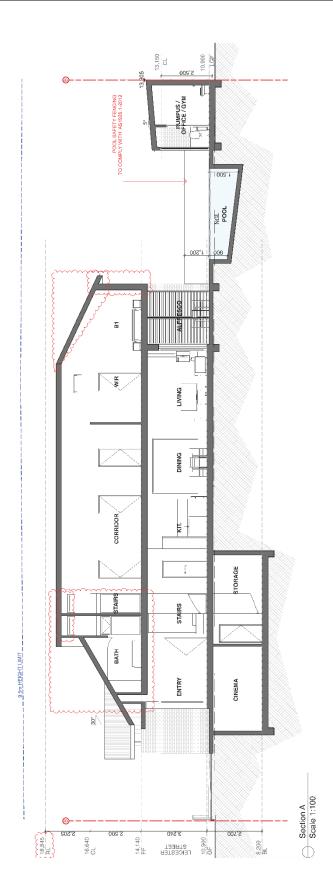

4) (2014) (2014) (2014) (2014) (2014) (2014) (2014) (2014) (2014) (2014) (2014) (2014) (2014) (2014) (2014) (2014) (2014) (2014) (2014) (2014) (2014) (2014) (2014) (2014) (2014) (2014) (2014) (2014) (2014) (2014) (2014) (2014) (2014) (2014) (2014) (2014) (2014) (2014) (2014) (2014) (2014) (2014) (2014) (2014) (2014) (2014) (2014) (2014) (2014) (2014) (2014) (2014) (2014) (2014) (2014) (2014) (2014) (2014) (2014) (2014) (2014) (2014) (2014) (2014) (2014) (2014) (2014) (2014) (2014) (2014) (2014) (2014) (2014) (2014) (2014) (2014) (2014) (2014) (2014) (2014) (2014) (2014) (2014) (2014) (2014) (2014) (2014) (2014) (2014) (2014) (2014) (2014) (2014) (2014) (2014) (2014) (2014) (2014) (2014) (2014) (2014

0.416749

19-66-2023

B Counci RFI - DRAFT

C Counci RFI Counci RFI

12.19

















| IS - ALUMINUM ROOF SHEETING 0C - OFF FORM CONCRETE      | =ORM CONCRETE           | AD - ALUMINIUM DOOR          | (B) - MECHANICAL VENTLATION | THE WOOK SITC RECOMPLETER WITH THE RUILTING CORPUER AUSTRY, A,<br>SAN CODIS AND FULLWAT DELAWAS.                                      | Issue Description | scription                | Date           |