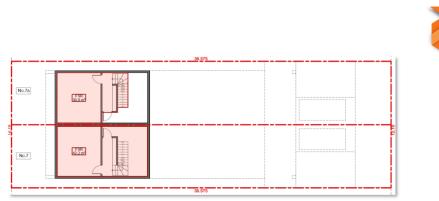

222.9m <sup>2</sup> | 222.9m <sup>2</sup> |  |
| GROSS FLOOR AREA:  | 225.7m <sup>2</sup> | 196.6m <sup>2</sup> |  |
| FLOOR SPACE RATIO: | 1.01:1              | 0.88:1              |  |

TABLE 1: DEVELOPMENT AND BUILT FORM SNAPSHOT

The proposal departs from the development standard by 12.5% for proposed Lot 7, this is a direct result of the below ground basement levels and a consequence of these levels containing habitable floor area that is not excluded from the calculation of **gross floor area** as defined in the *Inner West Local Environmental Plan 2022* dictionary. The proposed floor plans accompanying the application for the development are partly reproduced below:

CLAUSE 4.6 VARIATION REQUEST VARIATION TO FLOOR SPACE RATIO DE VELOPMENT STANDARD 7 LEICESTER STREET, MARRICKVILLE



FIGURE 1: BASEMENT FLOOR PLAN



FIGURE 2: GROUND FLOOR PLAN



#### FIGURE 3: FIRST FLOOR PLAN

Pursuant to Clause 4.6 in the LEP, justification for the contravention of the FSR development standard is provided within this Clause 4.6 Variation Request. This request has been prepared having regard to the matters for consideration prescribed in Clause 4.6 in in the LEP, noting that Clause 4.4 in the LEP is not excluded from consideration under Clause 4.6(8) in the LEP. The variation request has also been prepared having regard to the findings and decisions in various case law including:

- Wehbe v Pittwater Council [2007] NSW LEC 827;
- Four2Five Pty Ltd v Ashfield Council [2015] NSWLEC 1009;
- Randwick City Council V Micaul Holdings Pty Ltd [2016] NSWLEC 7;
- Initial Action v Woollahra M