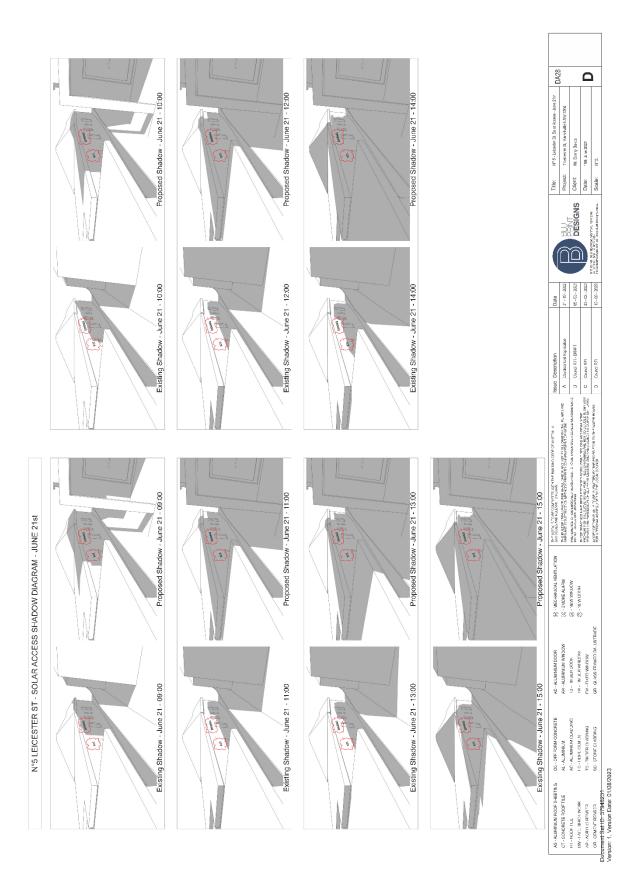

|                                                                                                                                                                                                                                                                                                                                                                                                                                                                                                                                                                                                                                                                                                                                                                                                                                                                                                                                                                                                                                                                                                                                                                                                                                                                                                                                                                                                                                                                                                                                                                                                                                                                                                                                                                                                                                                    | NRR WEST                                                                                                                                                                                                                                                                                                                                                                                                                                                                                                                                                                                                                                                                                                                                                                             |
|----------------------------------------------------------------------------------------------------------------------------------------------------------------------------------------------------------------------------------------------------------------------------------------------------------------------------------------------------------------------------------------------------------------------------------------------------------------------------------------------------------------------------------------------------------------------------------------------------------------------------------------------------------------------------------------------------------------------------------------------------------------------------------------------------------------------------------------------------------------------------------------------------------------------------------------------------------------------------------------------------------------------------------------------------------------------------------------------------------------------------------------------------------------------------------------------------------------------------------------------------------------------------------------------------------------------------------------------------------------------------------------------------------------------------------------------------------------------------------------------------------------------------------------------------------------------------------------------------------------------------------------------------------------------------------------------------------------------------------------------------------------------------------------------------------------------------------------------------|--------------------------------------------------------------------------------------------------------------------------------------------------------------------------------------------------------------------------------------------------------------------------------------------------------------------------------------------------------------------------------------------------------------------------------------------------------------------------------------------------------------------------------------------------------------------------------------------------------------------------------------------------------------------------------------------------------------------------------------------------------------------------------------|
| DEV                                                                                                                                                                                                                                                                                                                                                                                                                                                                                                                                                                                                                                                                                                                                                                                                                                                                                                                                                                                                                                                                                                                                                                                                                                                                                                                                                                                                                                                                                                                                                                                                                                                                                                                                                                                                                                                | ELOPMENT ASSESSMENT REPORT                                                                                                                                                                                                                                                                                                                                                                                                                                                                                                                                                                                                                                                                                                                                                           |
| Application No.                                                                                                                                                                                                                                                                                                                                                                                                                                                                                                                                                                                                                                                                                                                                                                                                                                                                                                                                                                                                                                                                                                                                                                                                                                                                                                                                                                                                                                                                                                                                                                                                                                                                                                                                                                                                                                    | DA/2022/0946                                                                                                                                                                                                                                                                                                                                                                                                                                                                                                                                                                                                                                                                                                                                                                         |
| Address                                                                                                                                                                                                                                                                                                                                                                                                                                                                                                                                                                                                                                                                                                                                                                                                                                                                                                                                                                                                                                                                                                                                                                                                                                                                                                                                                                                                                                                                                                                                                                                                                                                                                                                                                                                                                                            | 7 Leicester Street, MARRICKVILLE                                                                                                                                                                                                                                                                                                                                                                                                                                                                                                                                                                                                                                                                                                                                                     |
| Proposal                                                                                                                                                                                                                                                                                                                                                                                                                                                                                                                                                                                                                                                                                                                                                                                                                                                                                                                                                                                                                                                                                                                                                                                                                                                                                                                                                                                                                                                                                                                                                                                                                                                                                                                                                                                                                                           | Demolition of the existing improvements, subdivision of the                                                                                                                                                                                                                                                                                                                                                                                                                                                                                                                                                                                                                                                                                                                          |
| -                                                                                                                                                                                                                                                                                                                                                                                                                                                                                                                                                                                                                                                                                                                                                                                                                                                                                                                                                                                                                                                                                                                                                                                                                                                                                                                                                                                                                                                                                                                                                                                                                                                                                                                                                                                                                                                  | existing lot into 2 Torrens title allotments and construction of a                                                                                                                                                                                                                                                                                                                                                                                                                                                                                                                                                                                                                                                                                                                   |
|                                                                                                                                                                                                                                                                                                                                                                                                                                                                                                                                                                                                                                                                                                                                                                                                                                                                                                                                                                                                                                                                                                                                                                                                                                                                                                                                                                                                                                                                                                                                                                                                                                                                                                                                                                                                                                                    | two storey semi-attached dwelling over basement on each lot                                                                                                                                                                                                                                                                                                                                                                                                                                                                                                                                                                                                                                                                                                                          |
|                                                                                                                                                                                                                                                                                                                                                                                                                                                                                                                                                                                                                                                                                                                                                                                                                                                                                                                                                                                                                                                                                                                                                                                                                                                                                                                                                                                                                                                                                                                                                                                                                                                                                                                                                                                                                                                    | and detached outbuilding and swimming pool at the rear of each                                                                                                                                                                                                                                                                                                                                                                                                                                                                                                                                                                                                                                                                                                                       |
|                                                                                                                                                                                                                                                                                                                                                                                                                                                                                                                                                                                                                                                                                                                                                                                                                                                                                                                                                                                                                                                                                                                                                                                                                                                                                                                                                                                                                                                                                                                                                                                                                                                                                                                                                                                                                                                    | lot.                                                                                                                                                                                                                                                                                                                                                                                                                                                                                                                                                                                                                                                                                                                                                                                 |
| Date of Lodgement                                                                                                                                                                                                                                                                                                                                                                                                                                                                                                                                                                                                                                                                                                                                                                                                                                                                                                                                                                                                                                                                                                                                                                                                                                                                                                                                                                                                                                                                                                                                                                                                                                                                                                                                                                                                                                  | 14 November 2022                                                                                                                                                                                                                                                                                                                                                                                                                                                                                                                                                                                                                                                                                                                                                                     |
| Applicant                                                                                                                                                                                                                                                                                                                                                                                                                                                                                                                                                                                                                                                                                                                                                                                                                                                                                                                                                                                                                                                                                                                                                                                                                                                                                                                                                                                                                                                                                                                                                                                                                                                                                                                                                                                                                                          | The Trustee for BLU PRINT FAMILY TRUST                                                                                                                                                                                                                                                                                                                                                                                                                                                                                                                                                                                                                                                                                                                                               |
| Owner                                                                                                                                                                                                                                                                                                                                                                                                                                                                                                                                                                                                                                                                                                                                                                                                                                                                                                                                                                                                                                                                                                                                                                                                                                                                                                                                                                                                                                                                                                                                                                                                                                                                                                                                                                                                                                              | Mr Danny Bakopoulos                                                                                                                                                                                                                                                                                                                                                                                                                                                                                                                                                                                                                                                                                                                                                                  |
|                                                                                                                                                                                                                                                                                                                                                                                                                                                                                                                                                                                                                                                                                                                                                                                                                                                                                                                                                                                                                                                                                                                                                                                                                                                                                                                                                                                                                                                                                                                                                                                                                                                                                                                                                                                                                                                    | Ms Maria A Ripoll                                                                                                                                                                                                                                                                                                                                                                                                                                                                                                                                                                                                                                                                                                                                                                    |
| Number of Submissions                                                                                                                                                                                                                                                                                                                                                                                                                                                                                                                                                                                                                                                                                                                                                                                                                                                                                                                                                                                                                                                                                                                                                                                                                                                                                                                                                                                                                                                                                                                                                                                                                                                                                                                                                                                                                              | Four (4)                                                                                                                                                                                                                                                                                                                                                                                                                                                                                                                                                                                                                                                                                                                                                                             |
| Value of works                                                                                                                                                                                                                                                                                                                                                                                                                                                                                                                                                                                                                                                                                                                                                                                                                                                                                                                                                                                                                                                                                                                                                                                                                                                                                                                                                                                                                                                                                                                                                                                                                                                                                                                                                                                                                                     | \$1,246,300.00                                                                                                                                                                                                                                                                                                                                                                                                                                                                                                                                                                                                                                                                                                                                                                       |
| Reason for determination at                                                                                                                                                                                                                                                                                                                                                                                                                                                                                                                                                                                                                                                                                                                                                                                                                                                                                                                                                                                                                                                                                                                                                                                                                                                                                                                                                                                                                                                                                                                                                                                                                                                                                                                                                                                                                        | Section 4.6 variation (FSR) exceeds 10%                                                                                                                                                                                                                                                                                                                                                                                                                                                                                                                                                                                                                                                                                                                                              |
| Planning Panel                                                                                                                                                                                                                                                                                                                                                                                                                                                                                                                                                                                                                                                                                                                                                                                                                                                                                                                                                                                                                                                                                                                                                                                                                                                                                                                                                                                                                                                                                                                                                                                                                                                                                                                                                                                                                                     |                                                                                                                                                                                                                                                                                                                                                                                                                                                                                                                                                                                                                                                                                                                                                                                      |
| Main Issues                                                                                                                                                                                                                                                                                                                                                                                                                                                                                                                                                                                                                                                                                                                                                                                                                                                                                                                                                                                                                                                                                                                                                                                                                                                                                                                                                                                                                                                                                                                                                                                                                                                                                                                                                                                                                                        | Subdivision pattern                                                                                                                                                                                                                                                                                                                                                                                                                                                                                                                                                                                                                                                                                                                                                                  |
|                                                                                                                                                                                                                                                                                                                                                                                                                                                                                                                                                                                                                                                                                                                                                                                                                                                                                                                                                                                                                                                                                                                                                                                                                                                                                                                                                                                                                                                                                                                                                                                                                                                                                                                                                                                                                                                    | Non-compliance with the FSR development standard                                                                                                                                                                                                                                                                                                                                                                                                                                                                                                                                                                                                                                                                                                                                     |
|                                                                                                                                                                                                                                                                                                                                                                                                                                                                                                                                                                                                                                                                                                                                                                                                                                                                                                                                                                                                                                                                                                                                                                                                                                                                                                                                                                                                                                                                                                                                                                                                                                                                                                                                                                                                                                                    | Streetscape                                                                                                                                                                                                                                                                                                                                                                                                                                                                                                                                                                                                                                                                                                                                                                          |
| _                                                                                                                                                                                                                                                                                                                                                                                                                                                                                                                                                                                                                                                                                                                                                                                                                                                                                                                                                                                                                                                                                                                                                                                                                                                                                                                                                                                                                                                                                                                                                                                                                                                                                                                                                                                                                                                  | Solar access                                                                                                                                                                                                                                                                                                                                                                                                                                                                                                                                                                                                                                                                                                                                                                         |
| Recommendation                                                                                                                                                                                                                                                                                                                                                                                                                                                                                                                                                                                                                                                                                                                                                                                                                                                                                                                                                                                                                                                                                                                                                                                                                                                                                                                                                                                                                                                                                                                                                                                                                                                                                                                                                                                                                                     | Refusal                                                                                                                                                                                                                                                                                                                                                                                                                                                                                                                                                                                                                                                                                                                                                                              |
| Attachment A                                                                                                                                                                                                                                                                                                                                                                                                                                                                                                                                                                                                                                                                                                                                                                                                                                                                                                                                                                                                                                                                                                                                                                                                                                                                                                                                                                                                                                                                                                                                                                                                                                                                                                                                                                                                                                       | Reasons for refusal                                                                                                                                                                                                                                                                                                                                                                                                                                                                                                                                                                                                                                                                                                                                                                  |
| Attachment B                                                                                                                                                                                                                                                                                                                                                                                                                                                                                                                                                                                                                                                                                                                                                                                                                                                                                                                                                                                                                                                                                                                                                                                                                                                                                                                                                                                                                                                                                                                                                                                                                                                                                                                                                                                                                                       | Plans of proposed development                                                                                                                                                                                                                                                                                                                                                                                                                                                                                                                                                                                                                                                                                                                                                        |
| Attachment C                                                                                                                                                                                                                                                                                                                                                                                                                                                                                                                                                                                                                                                                                                                                                                                                                                                                                                                                                                                                                                                                                                                                                                                                                                                                                                                                                                                                                                                                                                                                                                                                                                                                                                                                                                                                                                       | Section 4.6 Exception to Development Standards – Floor Space                                                                                                                                                                                                                                                                                                                                                                                                                                                                                                                                                                                                                                                                                                                         |
| Attachment D                                                                                                                                                                                                                                                                                                                                                                                                                                                                                                                                                                                                                                                                                                                                                                                                                                                                                                                                                                                                                                                                                                                                                                                                                                                                                                                                                                                                                                                                                                                                                                                                                                                                                                                                                                                                                                       | Ratio                                                                                                                                                                                                                                                                                                                                                                                                                                                                                                                                                                                                                                                                                                                                                                                |
| Attachment D                                                                                                                                                                                                                                                                                                                                                                                                                                                                                                                                                                                                                                                                                                                                                                                                                                                                                                                                                                                                                                                                                                                                                                                                                                                                                                                                                                                                                                                                                                                                                                                                                                                                                                                                                                                                                                       | Draft conditions in the event of approval by Panel                                                                                                                                                                                                                                                                                                                                                                                                                                                                                                                                                                                                                                                                                                                                   |
| 17 73 73 89 67 71 89 67 71 89 67 71 89 67 71 89 67 71 89 67 71 89 67 71 89 67 71 89 67 71 89 67 71 89 67 71 89 67 71 89 67 71 89 67 71 89 67 71 89 67 71 89 67 71 89 67 71 89 67 71 89 67 71 89 67 71 89 67 71 89 67 71 89 67 71 89 67 71 89 67 71 89 67 71 89 67 71 89 67 71 89 67 71 89 67 71 89 67 71 89 67 71 89 67 71 89 67 71 89 67 71 89 67 71 89 67 71 89 67 71 89 67 71 89 67 71 89 67 71 89 67 71 89 67 71 89 67 71 89 67 71 89 67 71 89 67 71 89 67 71 89 67 71 89 67 71 89 67 71 89 67 71 89 67 71 89 67 71 89 67 71 89 67 71 89 67 71 89 67 71 89 67 71 89 67 71 89 67 71 89 67 71 89 67 71 89 67 71 89 67 71 89 67 71 89 67 71 89 67 71 89 67 71 89 67 71 89 67 71 89 67 71 89 67 71 89 67 71 89 67 71 89 67 71 89 67 71 89 67 71 89 67 71 89 67 71 89 67 71 89 67 71 89 67 71 89 67 71 89 67 71 89 67 71 89 67 71 89 67 71 89 67 71 89 67 71 89 67 71 89 67 71 89 67 71 89 67 71 89 67 71 89 67 71 89 67 71 89 67 71 89 67 71 89 67 71 89 67 71 89 67 71 89 67 71 89 67 71 89 67 71 89 67 71 89 67 71 89 67 71 89 67 71 89 67 71 89 67 71 89 67 71 89 67 71 89 67 71 89 67 71 89 67 71 89 67 71 89 67 71 89 67 71 89 67 71 89 67 71 89 67 71 89 67 71 89 67 71 89 67 71 89 67 71 89 67 71 89 67 71 89 67 71 89 67 71 89 67 71 89 67 71 89 67 71 89 67 71 89 67 71 89 67 71 89 67 71 89 67 71 89 67 71 89 67 71 89 67 71 89 67 71 89 67 71 89 67 71 89 67 71 89 67 71 89 67 71 89 67 71 89 67 71 89 67 71 89 67 71 89 67 71 89 67 71 89 67 71 89 67 71 89 67 71 89 67 71 89 67 71 89 67 71 89 67 71 89 67 71 89 67 71 89 67 71 89 67 71 89 67 71 89 67 71 89 67 71 89 67 71 89 71 89 71 89 71 89 71 89 71 89 71 89 71 89 71 89 71 89 71 89 71 89 71 89 71 89 71 89 71 89 71 89 71 89 71 89 71 89 71 89 71 89 71 89 71 89 71 89 71 89 71 80 71 80 71 71 80 71 71 80 71 71 80 71 71 80 71 71 80 71 71 71 71 71 71 71 71 71 71 71 71 71 | a     a     a     a     a     a       b     a     a     b     b     b     b       b     b     b     b     b     b     b       b     b     b     b     b     b     b       b     b     b     b     b     b     b       b     b     b     b     b     b     b       c     c     c     c     c     c     c       c     c     c     c     c     c     c       c     c     c     c     c     c     c       c     c     c     c     c     c     c       c     c     c     c     c     c     c       c     c     c     c     c     c     c       c     c     c     c     c     c     c       c     c     c     c     c     c     c       c     c     c     c     c     c     c       c     c     c     c     c     c     c       c     c     c     c     c     c     c    i <t< th=""></t<> |
| Subject                                                                                                                                                                                                                                                                                                                                                                                                                                                                                                                                                                                                                                                                                                                                                                                                                                                                                                                                                                                                                                                                                                                                                                                                                                                                                                                                                                                                                                                                                                                                                                                                                                                                                                                                                                                                                                            |                                                                                                                                                                                                                                                                                                                                                                                                                                                                                                                                                                                                                                                                                                                                                                                      |
| Subject<br>Site                                                                                                                                                                                                                                                                                                                                                                                                                                                                                                                                                                                                                                                                                                                                                                                                                                                                                                                                                                                                                                                                                                                                                                                                                                                                                                                                                                                                                                                                                                                                                                                                                                                                                                                                                                                                                                    | Objectors                                                                                                                                                                                                                                                                                                                                                                                                                                                                                                                                                                                                                                                                                                                                                                            |
| Notified<br>Area                                                                                                                                                                                                                                                                                                                                                                                                                                                                                                                                                                                                                                                                                                                                                                                                                                                                                                                                                                                                                                                                                                                                                                                                                                                                                                                                                                                                                                                                                                                                                                                                                                                                                                                                                                                                                                   | Supporters                                                                                                                                                                                                                                                                                                                                                                                                                                                                                                                                                                                                                                                                                                                                                                           |