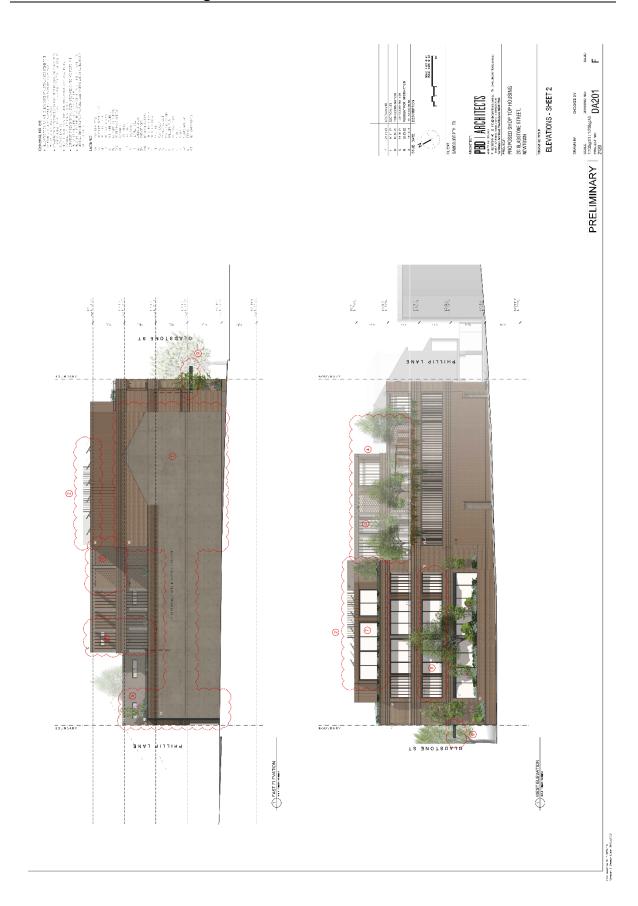

f Lily                   | 0.5 × 0.5            | 150mm          | Sm.                  |          |

| ALR | 1                                | Ruby Leaf Alternanthera | 0.4 x 0.9 | 150mm | 6m² |
|-----|----------------------------------|-------------------------|-----------|-------|-----|
| కొ  | Carpobrofus glaucescens          | PigFace                 | 0.1 x 1   | 150mm | pm, |
| ē   | Dichondra argentea               | Dichondra Silver Falls  | 0.15 x 1  | 150mm | Sm² |
| Ę   | Clivia ministe                   | Kaffir Lily             | 1 x 0.8   | 150mm | 2mg |
| LEG | Liviope muscari Evergreen Glant' | Giant Turf Lily         | 0.5 × 0.5 | 150mm | °m° |
| F   | Ti Trachelospermum Jasminoldes   | Star Jasmine            | 0.5 x 0.5 | 150mm | 5m² |



































































# Attachment C- Architectural excellence & design review panel meeting minutes & recommendations

\_



# Architectural Excellence & Design Review Panel Meeting Minutes & Recommendations

| Site Address:                                                  | 2c Gladstone Street Newtown                                                                                                                                                                                                                                      |
|----------------------------------------------------------------|------------------------------------------------------------------------------------------------------------------------------------------------------------------------------------------