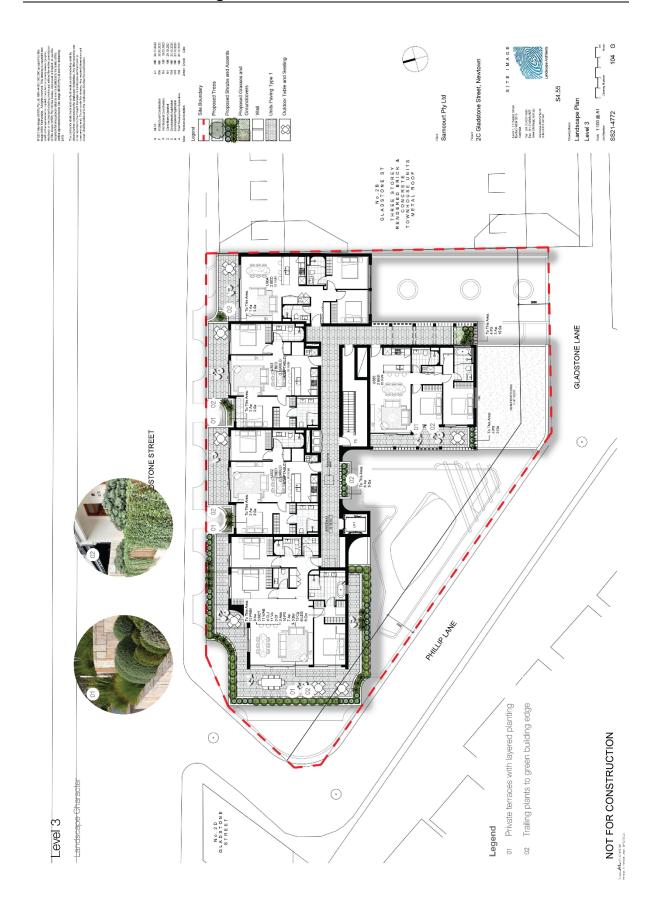

| Giant Turf Lily                   | 0.5 × 0.5            | 150mm          | Sm.                  |          |

| ALR | 1                                | Ruby Leaf Alternanthera | 0.4 x 0.9 | 150mm | 6m² |
|-----|----------------------------------|-------------------------|-----------|-------|-----|
| కొ  | Carpobrofus glaucescens          | PigFace                 | 0.1 x 1   | 150mm | pm, |
| ē   | Dichondra argentea               | Dichondra Silver Falls  | 0.15 x 1  | 150mm | Sm² |
| Ę   | Clivia ministe                   | Kaffir Lily             | 1 x 0.8   | 150mm | 2mg |
| LEG | Liviope muscari Evergreen Glant' | Giant Turf Lily         | 0.5 × 0.5 | 150mm | °m° |
| F   | Ti Trachelospermum Jasminoldes   | Star Jasmine            | 0.5 x 0.5 | 150mm | 5m² |



































































# Attachment C- Architectural excellence & design review panel meeting minutes & recommendations

\_



# Architectural Excellence & Design Review Panel Meeting Minutes & Recommendations

| Site Address:                                                  | 2c Gladstone Street Newtown                                                                                                                                                                                                                                      |
|----------------------------------------------------------------|----------------------------------------------------------------------------------------------------------------------------------------------------------------