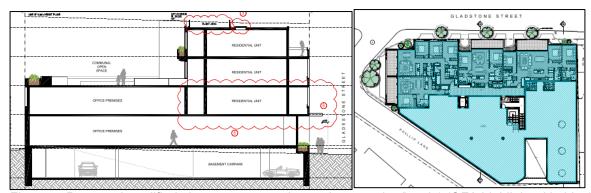

% of GFA)                       |  |
| Non-residential | 1,621.4sqm (60% of GFA)      | 1,472.1sqm (47.37% of GFA)                       |  |
| GFA             | ,                            |                                                  |  |

#### Deletion of the void/double height commercial space

The proposed modifications relate to numerous internal and external changes to the approved building, with the built form remaining largely unchanged and the proposed modifications taking place within the envelope of the previously approved building. Despite this, a key aspect of the approved development is the double height non-residential space on the ground floor (53% of the ground floor area).



Figure 4: Approved plans – cross section and mezzanine/level 1 (GFA highlighted in blue)



Figure 5: Proposed modified plans – cross section and mezzanine/level 1 (GFA highlighted in blue)

As illustrated above, the infilling of the void space with residential apartments results in the removal of the double height (approximately 6.2m) component of the commercial space. The double height commercial space was an important element of the original proposal as it enabled flexibility for future uses by providing an internal height that could accommodate a mix of medium to large format businesses and emerging light industries in accordance with the E3 zone objectives. The modified proposal results in the entirety of the commercial space having floor to ceiling heights of 3.1m on the ground floor and 2.8m on the first floor which significantly limit the nature of businesses capable of