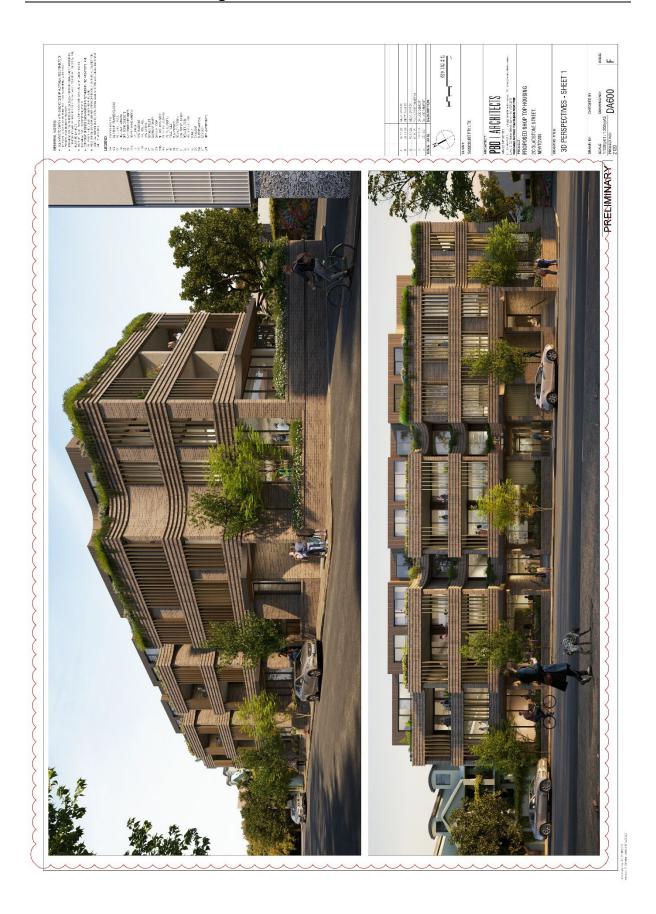

.5 × 0.5            | 150mm          | Sm.                  |          |

| ALR | 1                                | Ruby Leaf Alternanthera | 0.4 x 0.9 | 150mm | 6m² |
|-----|----------------------------------|-------------------------|-----------|-------|-----|
| కొ  | Carpobrofus glaucescens          | PigFace                 | 0.1 x 1   | 150mm | pm, |
| ē   | Dichondra argentea               | Dichondra Silver Falls  | 0.15 x 1  | 150mm | Sm² |
| Ę   | Clivia ministe                   | Kaffir Lily             | 1 x 0.8   | 150mm | 2mg |
| LEG | Liviope muscari Evergreen Glant' | Giant Turf Lily         | 0.5 × 0.5 | 150mm | °m° |
| F   | Ti Trachelospermum Jasminoldes   | Star Jasmine            | 0.5 x 0.5 | 150mm | 5m² |



































































# Attachment C- Architectural excellence & design review panel meeting minutes & recommendations

\_



# Architectural Excellence & Design Review Panel Meeting Minutes & Recommendations

| Site Address:                                                  | 2c Gladstone Street Newtown                                                                                                                                                                                                                                      |
|----------------------------------------------------------------|----------------------------------------------------------------------------------------------------------------------------------------------------------------------------------------------------------------------