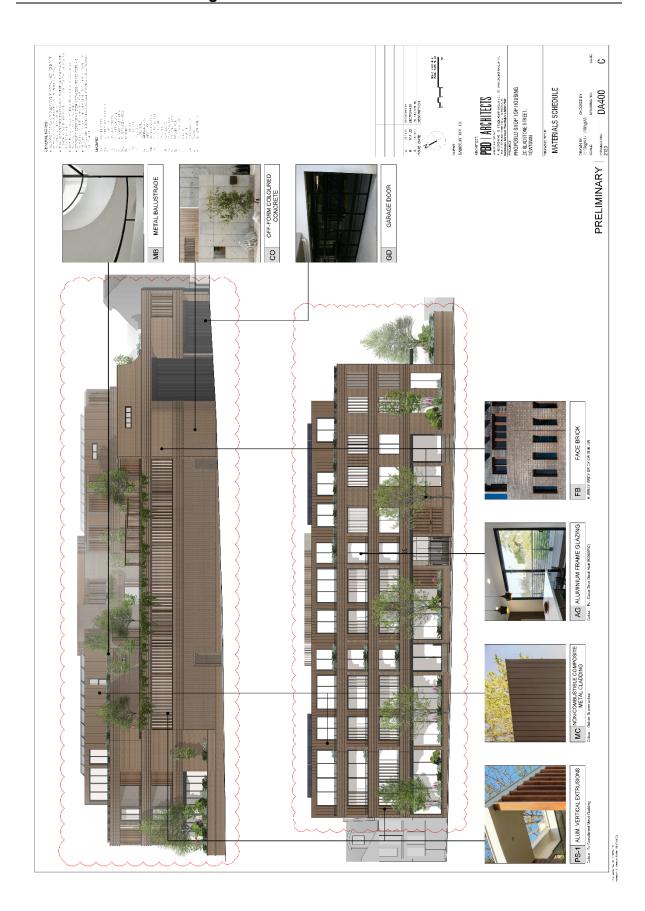

| 0.5 × 0.5            | 150mm          | Sm.                  |          |

| ALR | 1                                | Ruby Leaf Alternanthera | 0.4 x 0.9 | 150mm | 6m² |
|-----|----------------------------------|-------------------------|-----------|-------|-----|
| కొ  | Carpobrofus glaucescens          | PigFace                 | 0.1 x 1   | 150mm | pm, |
| ē   | Dichondra argentea               | Dichondra Silver Falls  | 0.15 x 1  | 150mm | Sm² |
| Ę   | Clivia ministe                   | Kaffir Lily             | 1 x 0.8   | 150mm | 2mg |
| LEG | Liviope muscari Evergreen Glant' | Giant Turf Lily         | 0.5 × 0.5 | 150mm | °m° |
| F   | Ti Trachelospermum Jasminoldes   | Star Jasmine            | 0.5 x 0.5 | 150mm | 5m² |



































































# Attachment C- Architectural excellence & design review panel meeting minutes & recommendations

\_



# Architectural Excellence & Design Review Panel Meeting Minutes & Recommendations

| Site Address:                                                  | 2c Gladstone Street Newtown                                                                                                                                                                                                                                      |
|----------------------------------------------------------------|------------------------------------------------------------------------------------------------------------------------------------------------------------------------------------------------