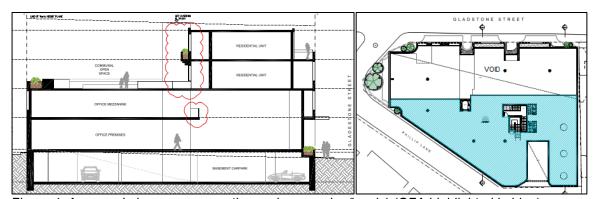

|  |
| Residential GFA | 1,081.1sqm (40% of GFA)      | 1,472.1sqm (52.63% of GFA)                       |  |
| Non-residential | 1,621.4sqm (60% of GFA)      | 1,472.1sqm (47.37% of GFA)                       |  |
| GFA             | ,                            |                                                  |  |

#### Deletion of the void/double height commercial space

The proposed modifications relate to numerous internal and external changes to the approved building, with the built form remaining largely unchanged and the proposed modifications taking place within the envelope of the previously approved building. Despite this, a key aspect of the approved development is the double height non-residential space on the ground floor (53% of the ground floor area).



Figure 4: Approved plans – cross section and mezzanine/level 1 (GFA highlighted in blue)



Figure 5: Proposed modified plans – cross section and mezzanine/level 1 (GFA highlighted in blue)

As illustrated above, the infilling of the void space with residential apartments results in the removal of the double height (approximately 6.2m) component of the commercial space. The double height commercial space was an important element of the original proposal as it enabled flexibility for future uses by providing an internal height that could accommodate a mix of medium to large format businesses and emerging light industries in accordance with the E3 zone objectives. The modified proposal results in the entirety of the commercial space having floor to ceiling heights of 3.1m on the ground flo