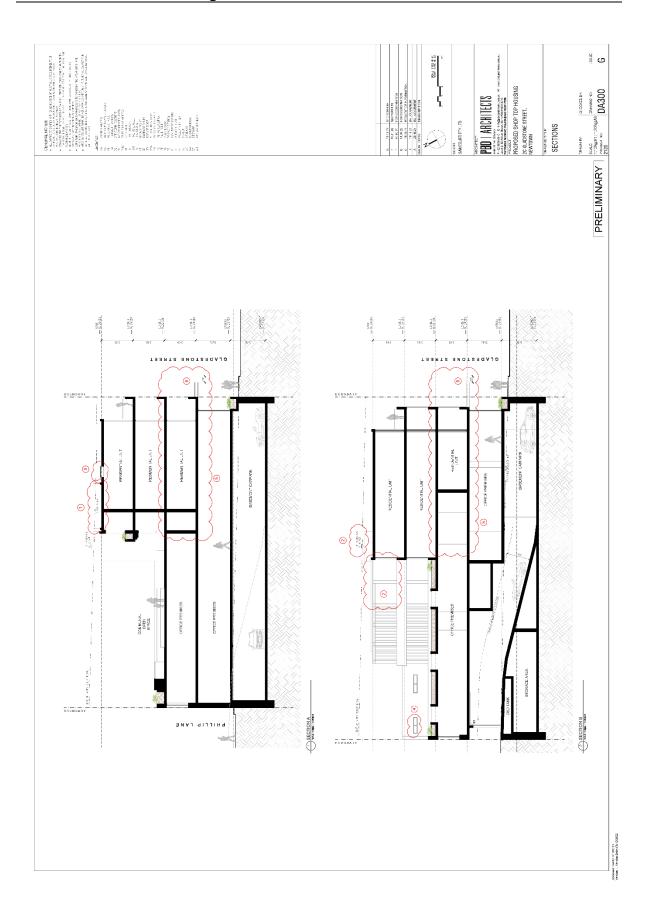

ly                   | 0.5 × 0.5            | 150mm          | Sm.                  |          |

| ALR | 1                                | Ruby Leaf Alternanthera | 0.4 x 0.9 | 150mm | 6m² |
|-----|----------------------------------|-------------------------|-----------|-------|-----|
| కొ  | Carpobrofus glaucescens          | PigFace                 | 0.1 x 1   | 150mm | pm, |
| ē   | Dichondra argentea               | Dichondra Silver Falls  | 0.15 x 1  | 150mm | Sm² |
| Ę   | Clivia ministe                   | Kaffir Lily             | 1 x 0.8   | 150mm | 2mg |
| LEG | Liviope muscari Evergreen Glant' | Giant Turf Lily         | 0.5 × 0.5 | 150mm | °m° |
| F   | Ti Trachelospermum Jasminoldes   | Star Jasmine            | 0.5 x 0.5 | 150mm | 5m² |



































































# Attachment C- Architectural excellence & design review panel meeting minutes & recommendations

\_



# Architectural Excellence & Design Review Panel Meeting Minutes & Recommendations

| Site Address:                                                  | 2c Gladstone Street Newtown                                                                                                                                                                                                                                      |
|----------------------------------------------------------------|----------------------------------------------------------------------------------------------------------------------------------------------------------------------------------------------