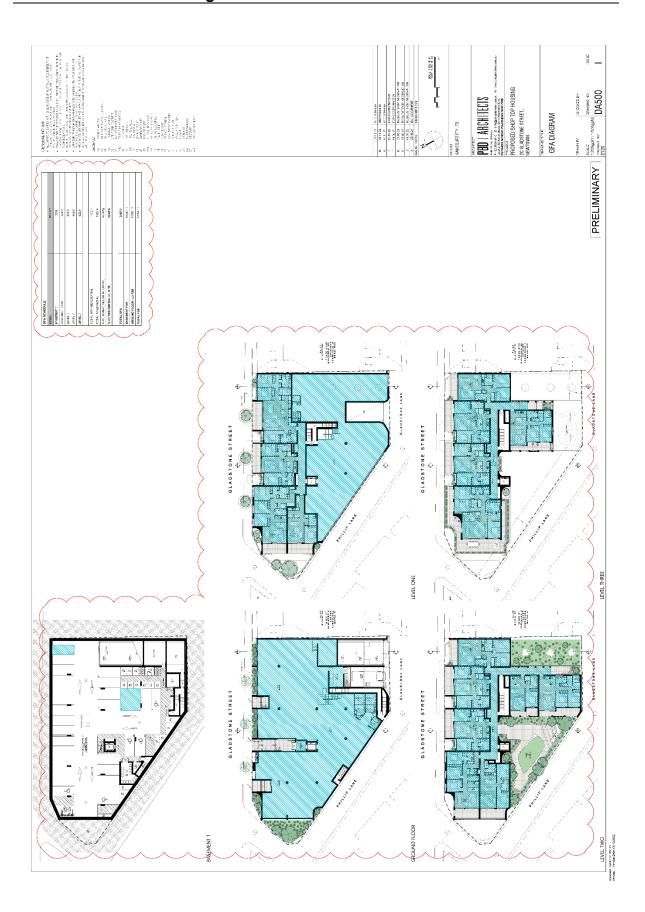

| 0.5 × 0.5            | 150mm          | Sm.                  |          |

| ALR | 1                                | Ruby Leaf Alternanthera | 0.4 x 0.9 | 150mm | 6m² |
|-----|----------------------------------|-------------------------|-----------|-------|-----|
| కొ  | Carpobrofus glaucescens          | PigFace                 | 0.1 x 1   | 150mm | pm, |
| ē   | Dichondra argentea               | Dichondra Silver Falls  | 0.15 x 1  | 150mm | Sm² |
| Ę   | Clivia ministe                   | Kaffir Lily             | 1 x 0.8   | 150mm | 2mg |
| LEG | Liviope muscari Evergreen Glant' | Giant Turf Lily         | 0.5 × 0.5 | 150mm | °m° |
| F   | Ti Trachelospermum Jasminoldes   | Star Jasmine            | 0.5 x 0.5 | 150mm | 5m² |



































































# Attachment C- Architectural excellence & design review panel meeting minutes & recommendations

\_



# Architectural Excellence & Design Review Panel Meeting Minutes & Recommendations

| Site Address:                                                  | 2c Gladstone Street Newtown                                                                                                                                                                                                                                      |
|----------------------------------------------------------------|--------------------------------------------------------------------------------------------------------------------------------------------------------------------------------------------------