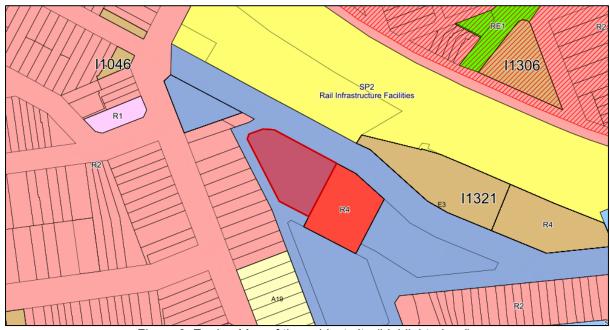

e item or within a heritage conservation area. The property is however within proximity to the Cragos Flour Mills site, which is identified as a local heritage item (item no. I1321).

The following trees are located on the site and within the vicinity.

- 2 x Jacaranda mimosifolia (Jacaranda) are located within the front setback
- 1 x Callistemon viminalis (Weeping Bottlebrush) is located within the front setback of the property
- 1 x Celtis sp. (Hackberry) is located within the front setback of the property
- 1 x Viburnun sp. (Viburnum) is located within the front setback of the property
- 2 x Casuarina glauca (Swamp Oak) is located within the front setback of the property
- 1 x Triadica sebifera (Chinese Tallow) within the rear setback of a neighbouring property at 27 or 29 Phillip St.



Figure 2: Zoning Map of the subject site (highlighted red).



Figure 3: Subject site as viewed from Gladstone Street.

# 4. Background

# 4(a) Site history

The following application outlines the relevant development history of the subject site and any relevant applications on surrounding properties.

## **Subject Site**

| Application   | Proposal                                                                                                                                                                                                                                                                                                                                                                                                       | Decision & Date