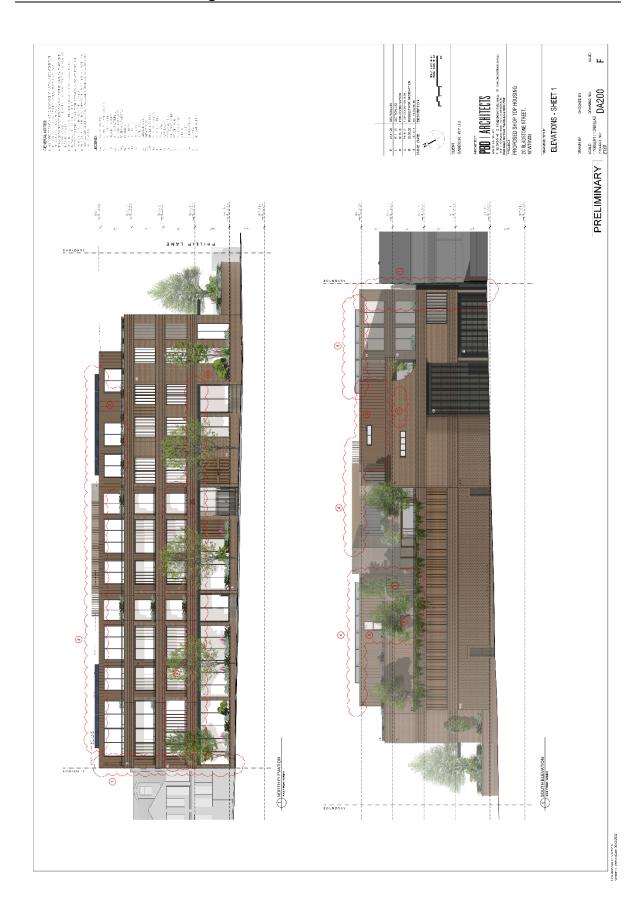

urf Lily                   | 0.5 × 0.5            | 150mm          | Sm.                  |          |

| ALR | 1                                | Ruby Leaf Alternanthera | 0.4 x 0.9 | 150mm | 6m² |
|-----|----------------------------------|-------------------------|-----------|-------|-----|
| కొ  | Carpobrofus glaucescens          | PigFace                 | 0.1 x 1   | 150mm | pm, |
| ē   | Dichondra argentea               | Dichondra Silver Falls  | 0.15 x 1  | 150mm | Sm² |
| Ę   | Clivia ministe                   | Kaffir Lily             | 1 x 0.8   | 150mm | 2mg |
| LEG | Liviope muscari Evergreen Glant' | Giant Turf Lily         | 0.5 × 0.5 | 150mm | °m° |
| F   | Ti Trachelospermum Jasminoldes   | Star Jasmine            | 0.5 x 0.5 | 150mm | 5m² |



































































# Attachment C- Architectural excellence & design review panel meeting minutes & recommendations

\_



# Architectural Excellence & Design Review Panel Meeting Minutes & Recommendations

| Site Address:                                                  | 2c Gladstone Street Newtown                                                                                                                                                                                                                                      |
|----------------------------------------------------------------|----------------------------------------------------------------------------------------------------------------------------------------------------------------------------------------