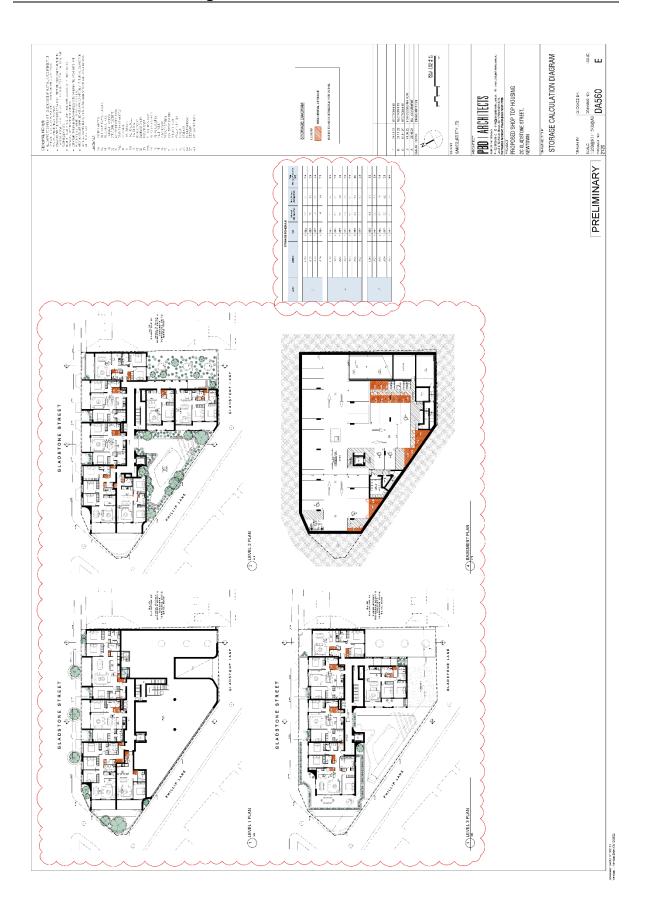

| 0.5 × 0.5            | 150mm          | Sm.                  |          |

| ALR | 1                                | Ruby Leaf Alternanthera | 0.4 x 0.9 | 150mm | 6m² |
|-----|----------------------------------|-------------------------|-----------|-------|-----|
| కొ  | Carpobrofus glaucescens          | PigFace                 | 0.1 x 1   | 150mm | pm, |
| ē   | Dichondra argentea               | Dichondra Silver Falls  | 0.15 x 1  | 150mm | Sm² |
| Ę   | Clivia ministe                   | Kaffir Lily             | 1 x 0.8   | 150mm | 2mg |
| LEG | Liviope muscari Evergreen Glant' | Giant Turf Lily         | 0.5 × 0.5 | 150mm | °m° |
| F   | Ti Trachelospermum Jasminoldes   | Star Jasmine            | 0.5 x 0.5 | 150mm | 5m² |



































































# Attachment C- Architectural excellence & design review panel meeting minutes & recommendations

\_



# Architectural Excellence & Design Review Panel Meeting Minutes & Recommendations

| Site Address:                                                  | 2c Gladstone Street Newtown                                                                                                                                                                                                                                      |
|----------------------------------------------------------------|----------------------------------------------------------------------------------------------------------------------------------------------------------------------------------------------------------------