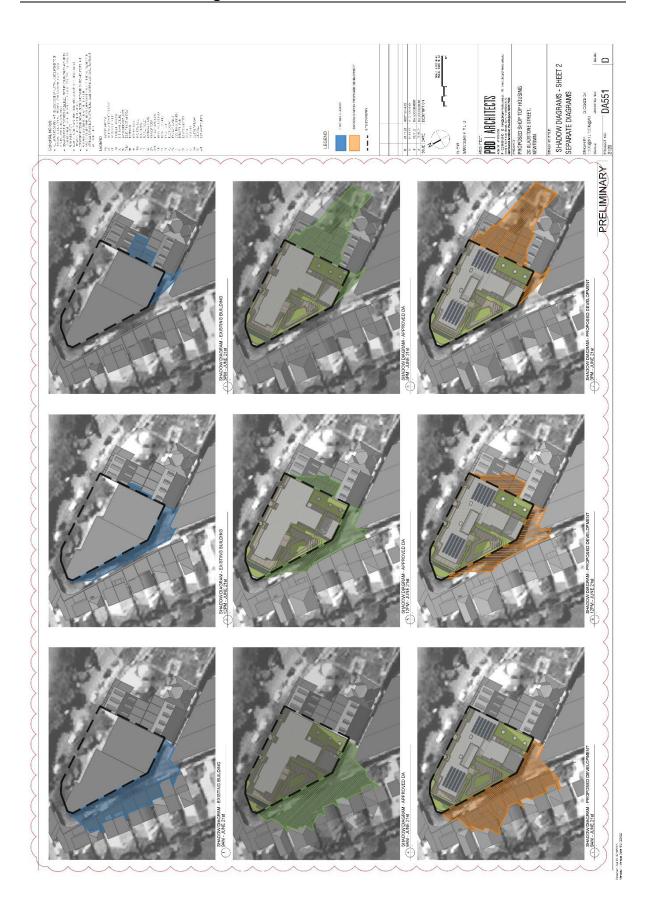

| 0.5 × 0.5            | 150mm          | Sm.                  |          |

| ALR | 1                                | Ruby Leaf Alternanthera | 0.4 x 0.9 | 150mm | 6m² |
|-----|----------------------------------|-------------------------|-----------|-------|-----|
| కొ  | Carpobrofus glaucescens          | PigFace                 | 0.1 x 1   | 150mm | pm, |
| ē   | Dichondra argentea               | Dichondra Silver Falls  | 0.15 x 1  | 150mm | Sm² |
| Ę   | Clivia ministe                   | Kaffir Lily             | 1 x 0.8   | 150mm | 2mg |
| LEG | Liviope muscari Evergreen Glant' | Giant Turf Lily         | 0.5 × 0.5 | 150mm | °m° |
| F   | Ti Trachelospermum Jasminoldes   | Star Jasmine            | 0.5 x 0.5 | 150mm | 5m² |



































































# Attachment C- Architectural excellence & design review panel meeting minutes & recommendations

\_



# Architectural Excellence & Design Review Panel Meeting Minutes & Recommendations

| Site Address:                                                  | 2c Gladstone Street Newtown                                                                                                                                                                                                                                      |
|----------------------------------------------------------------|--------------------------------------------------------------------------------------------------------------------------------------------------------------------------------------------------------------