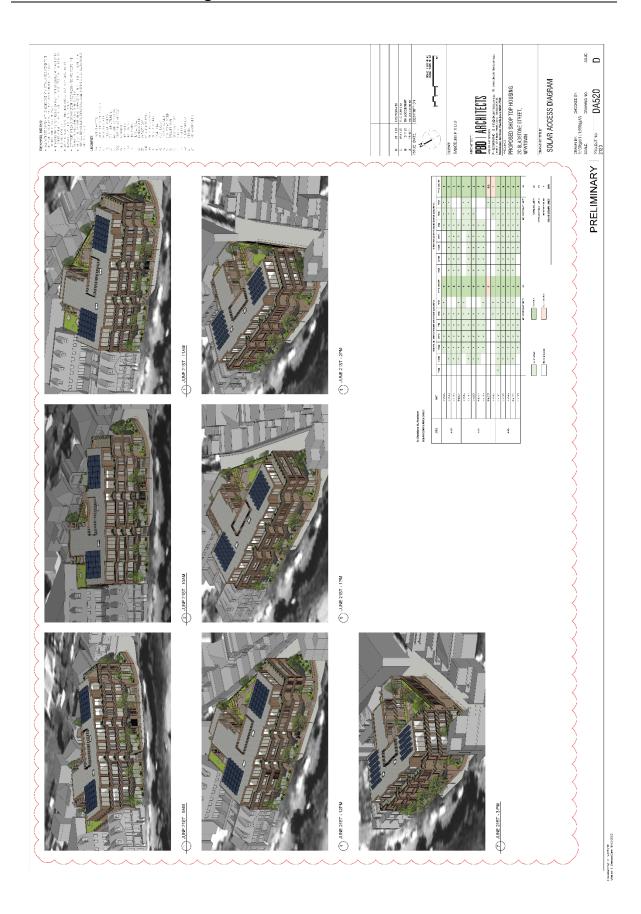

| 0.5 × 0.5            | 150mm          | Sm.                  |          |

| ALR | 1                                | Ruby Leaf Alternanthera | 0.4 x 0.9 | 150mm | 6m² |
|-----|----------------------------------|-------------------------|-----------|-------|-----|
| కొ  | Carpobrofus glaucescens          | PigFace                 | 0.1 x 1   | 150mm | pm, |
| ē   | Dichondra argentea               | Dichondra Silver Falls  | 0.15 x 1  | 150mm | Sm² |
| Ę   | Clivia ministe                   | Kaffir Lily             | 1 x 0.8   | 150mm | 2mg |
| LEG | Liviope muscari Evergreen Glant' | Giant Turf Lily         | 0.5 × 0.5 | 150mm | °m° |
| F   | Ti Trachelospermum Jasminoldes   | Star Jasmine            | 0.5 x 0.5 | 150mm | 5m² |



































































# Attachment C- Architectural excellence & design review panel meeting minutes & recommendations

\_



# Architectural Excellence & Design Review Panel Meeting Minutes & Recommendations

| Site Address:                                                  | 2c Gladstone Street Newtown                                                                                                                                                                                                                                      |
|----------------------------------------------------------------|------------------------------------------------------------------------------------------------------------------------------------------------------------------------------------------------------