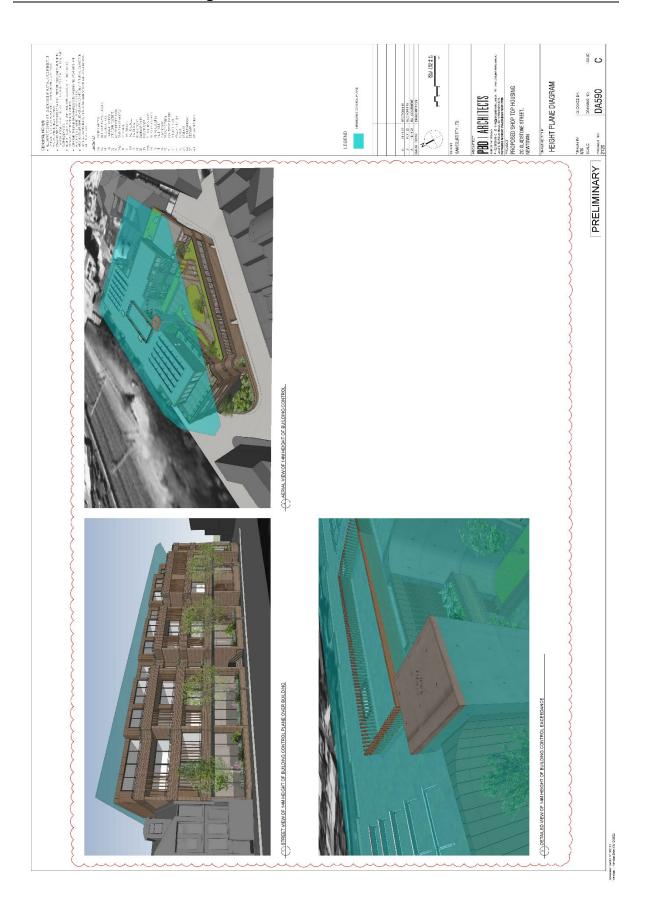

0.5 × 0.5            | 150mm          | Sm.                  |          |

| ALR | 1                                | Ruby Leaf Alternanthera | 0.4 x 0.9 | 150mm | 6m² |
|-----|----------------------------------|-------------------------|-----------|-------|-----|
| కొ  | Carpobrofus glaucescens          | PigFace                 | 0.1 x 1   | 150mm | pm, |
| ē   | Dichondra argentea               | Dichondra Silver Falls  | 0.15 x 1  | 150mm | Sm² |
| Ę   | Clivia ministe                   | Kaffir Lily             | 1 x 0.8   | 150mm | 2mg |
| LEG | Liviope muscari Evergreen Glant' | Giant Turf Lily         | 0.5 × 0.5 | 150mm | °m° |
| F   | Ti Trachelospermum Jasminoldes   | Star Jasmine            | 0.5 x 0.5 | 150mm | 5m² |



































































# Attachment C- Architectural excellence & design review panel meeting minutes & recommendations

\_



# Architectural Excellence & Design Review Panel Meeting Minutes & Recommendations

| Site Address:                                                  | 2c Gladstone Street Newtown                                                                                                                                                                                                                                      |
|----------------------------------------------------------------|--------------------------------------------------------------------------------------------------------------------------------------------------------------------------------------------------------------------