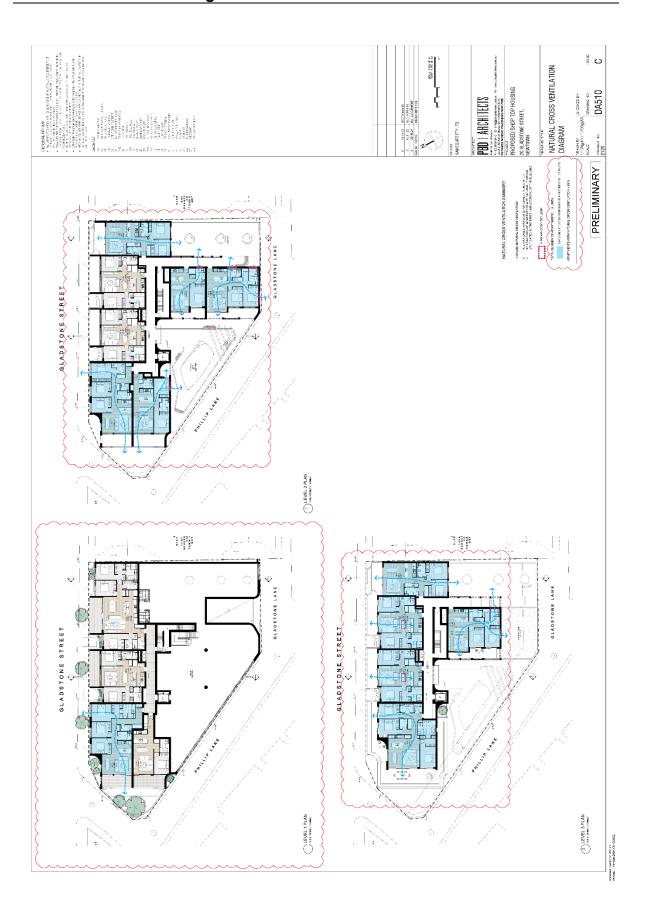

| 0.5 × 0.5            | 150mm          | Sm.                  |          |

| ALR | 1                                | Ruby Leaf Alternanthera | 0.4 x 0.9 | 150mm | 6m² |
|-----|----------------------------------|-------------------------|-----------|-------|-----|
| కొ  | Carpobrofus glaucescens          | PigFace                 | 0.1 x 1   | 150mm | pm, |
| ē   | Dichondra argentea               | Dichondra Silver Falls  | 0.15 x 1  | 150mm | Sm² |
| Ę   | Clivia ministe                   | Kaffir Lily             | 1 x 0.8   | 150mm | 2mg |
| LEG | Liviope muscari Evergreen Glant' | Giant Turf Lily         | 0.5 × 0.5 | 150mm | °m° |
| F   | Ti Trachelospermum Jasminoldes   | Star Jasmine            | 0.5 x 0.5 | 150mm | 5m² |



































































# Attachment C- Architectural excellence & design review panel meeting minutes & recommendations

\_



# Architectural Excellence & Design Review Panel Meeting Minutes & Recommendations

| Site Address:                                                  | 2c Gladstone Street Newtown                                                                                                                                                                                                                                      |
|----------------------------------------------------------------|----------------------------------------------------------------------------------------------------------------------------------------------------------------------------------------------------