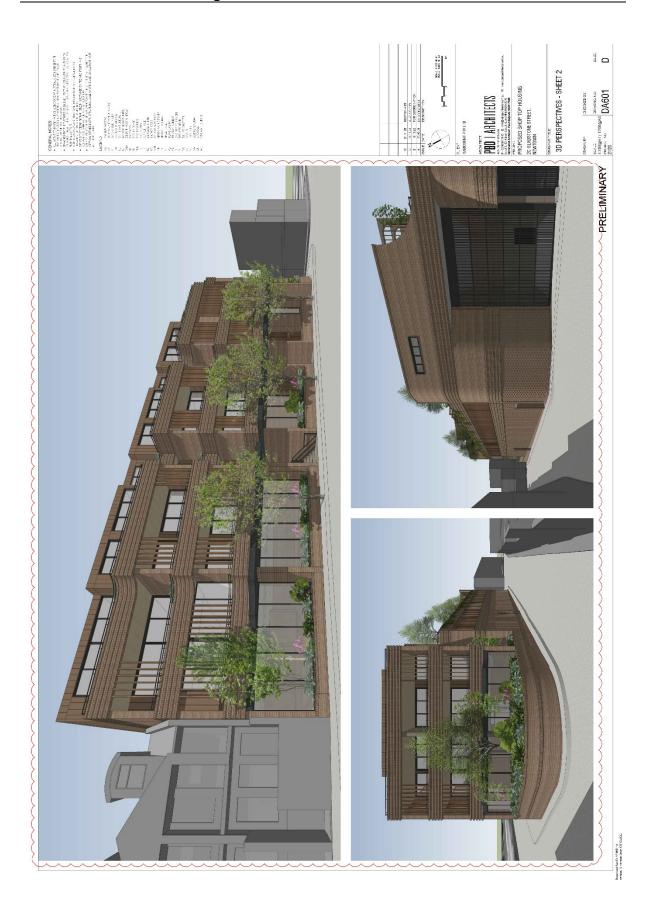

× 0.5            | 150mm          | Sm.                  |          |

| ALR | 1                                | Ruby Leaf Alternanthera | 0.4 x 0.9 | 150mm | 6m² |
|-----|----------------------------------|-------------------------|-----------|-------|-----|
| కొ  | Carpobrofus glaucescens          | PigFace                 | 0.1 x 1   | 150mm | pm, |
| ē   | Dichondra argentea               | Dichondra Silver Falls  | 0.15 x 1  | 150mm | Sm² |
| Ę   | Clivia ministe                   | Kaffir Lily             | 1 x 0.8   | 150mm | 2mg |
| LEG | Liviope muscari Evergreen Glant' | Giant Turf Lily         | 0.5 × 0.5 | 150mm | °m° |
| F   | Ti Trachelospermum Jasminoldes   | Star Jasmine            | 0.5 x 0.5 | 150mm | 5m² |



































































# Attachment C- Architectural excellence & design review panel meeting minutes & recommendations

\_



# Architectural Excellence & Design Review Panel Meeting Minutes & Recommendations

| Site Address:                                                  | 2c Gladstone Street Newtown                                                                                                                                                                                                                                      |
|----------------------------------------------------------------|------------------------------------------------------------------------------------------------------------------------------------------------------------------------------------------------------------------------