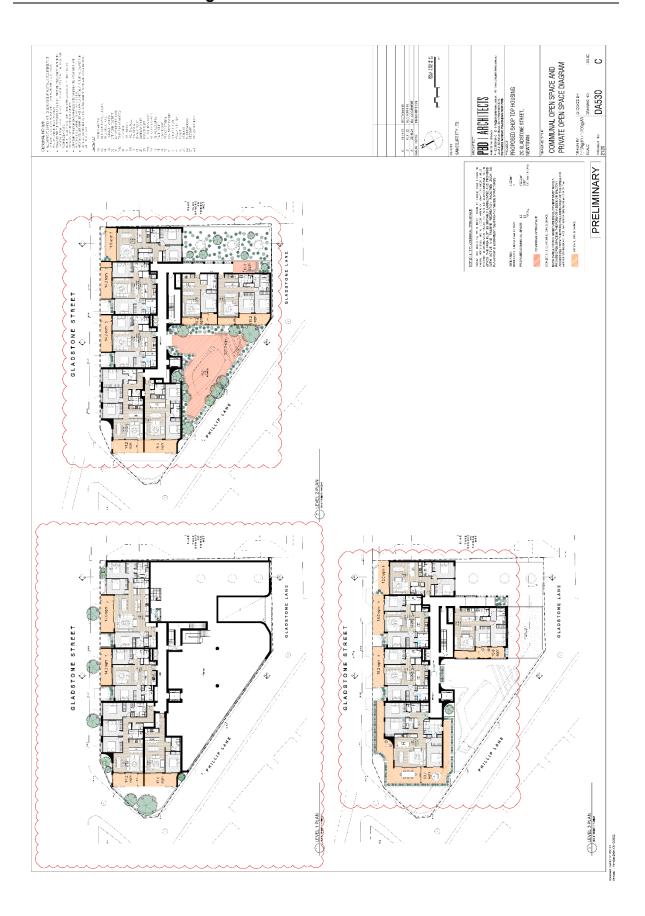

| 0.5 × 0.5            | 150mm          | Sm.                  |          |

| ALR | 1                                | Ruby Leaf Alternanthera | 0.4 x 0.9 | 150mm | 6m² |
|-----|----------------------------------|-------------------------|-----------|-------|-----|
| కొ  | Carpobrofus glaucescens          | PigFace                 | 0.1 x 1   | 150mm | pm, |
| ē   | Dichondra argentea               | Dichondra Silver Falls  | 0.15 x 1  | 150mm | Sm² |
| Ę   | Clivia ministe                   | Kaffir Lily             | 1 x 0.8   | 150mm | 2mg |
| LEG | Liviope muscari Evergreen Glant' | Giant Turf Lily         | 0.5 × 0.5 | 150mm | °m° |
| F   | Ti Trachelospermum Jasminoldes   | Star Jasmine            | 0.5 x 0.5 | 150mm | 5m² |



































































# Attachment C- Architectural excellence & design review panel meeting minutes & recommendations

\_



# Architectural Excellence & Design Review Panel Meeting Minutes & Recommendations

| Site Address:                                                  | 2c Gladstone Street Newtown                                                                                                                                                                                                                                      |
|----------------------------------------------------------------|--------------------------------------------------------------------------------------------------------------------------------------------------------------------------------------------------------