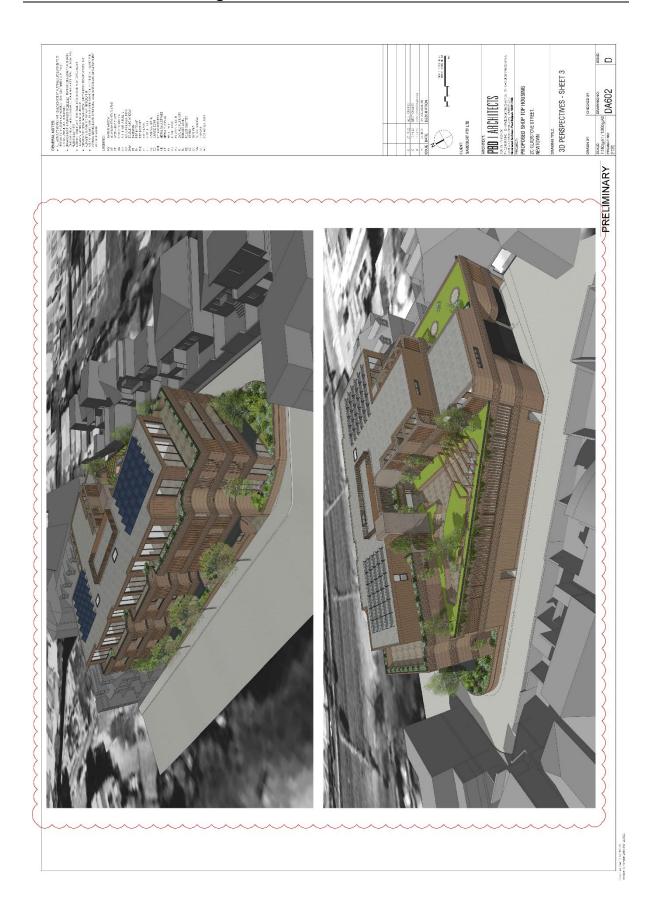

0.5            | 150mm          | Sm.                  |          |

| ALR | 1                                | Ruby Leaf Alternanthera | 0.4 x 0.9 | 150mm | 6m² |
|-----|----------------------------------|-------------------------|-----------|-------|-----|
| కొ  | Carpobrofus glaucescens          | PigFace                 | 0.1 x 1   | 150mm | pm, |
| ē   | Dichondra argentea               | Dichondra Silver Falls  | 0.15 x 1  | 150mm | Sm² |
| Ę   | Clivia ministe                   | Kaffir Lily             | 1 x 0.8   | 150mm | 2mg |
| LEG | Liviope muscari Evergreen Glant' | Giant Turf Lily         | 0.5 × 0.5 | 150mm | °m° |
| F   | Ti Trachelospermum Jasminoldes   | Star Jasmine            | 0.5 x 0.5 | 150mm | 5m² |



































































# Attachment C- Architectural excellence & design review panel meeting minutes & recommendations

\_



# Architectural Excellence & Design Review Panel Meeting Minutes & Recommendations

| Site Address:                                                  | 2c Gladstone Street Newtown                                                                                                                                                                                                                                      |
|----------------------------------------------------------------|--------------------------------------------------------------------------------------------------------------------------------------------------------------------------------------------------------------------------