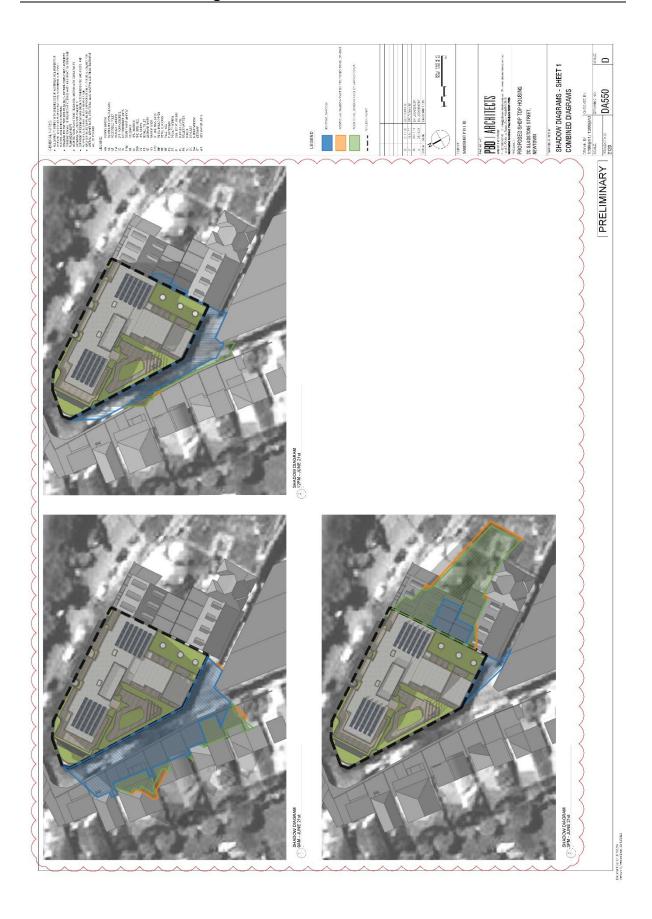

| 0.5 × 0.5            | 150mm          | Sm.                  |          |

| ALR | 1                                | Ruby Leaf Alternanthera | 0.4 x 0.9 | 150mm | 6m² |
|-----|----------------------------------|-------------------------|-----------|-------|-----|
| కొ  | Carpobrofus glaucescens          | PigFace                 | 0.1 x 1   | 150mm | pm, |
| ē   | Dichondra argentea               | Dichondra Silver Falls  | 0.15 x 1  | 150mm | Sm² |
| Ę   | Clivia ministe                   | Kaffir Lily             | 1 x 0.8   | 150mm | 2mg |
| LEG | Liviope muscari Evergreen Glant' | Giant Turf Lily         | 0.5 × 0.5 | 150mm | °m° |
| F   | Ti Trachelospermum Jasminoldes   | Star Jasmine            | 0.5 x 0.5 | 150mm | 5m² |



































































# Attachment C- Architectural excellence & design review panel meeting minutes & recommendations

\_



# Architectural Excellence & Design Review Panel Meeting Minutes & Recommendations

| Site Address:                                                  | 2c Gladstone Street Newtown                                                                                                                                                                                                                                      |
|----------------------------------------------------------------|------------------------------------------------------------------------------------------------------------------------------------------------------------------------------------------------------------