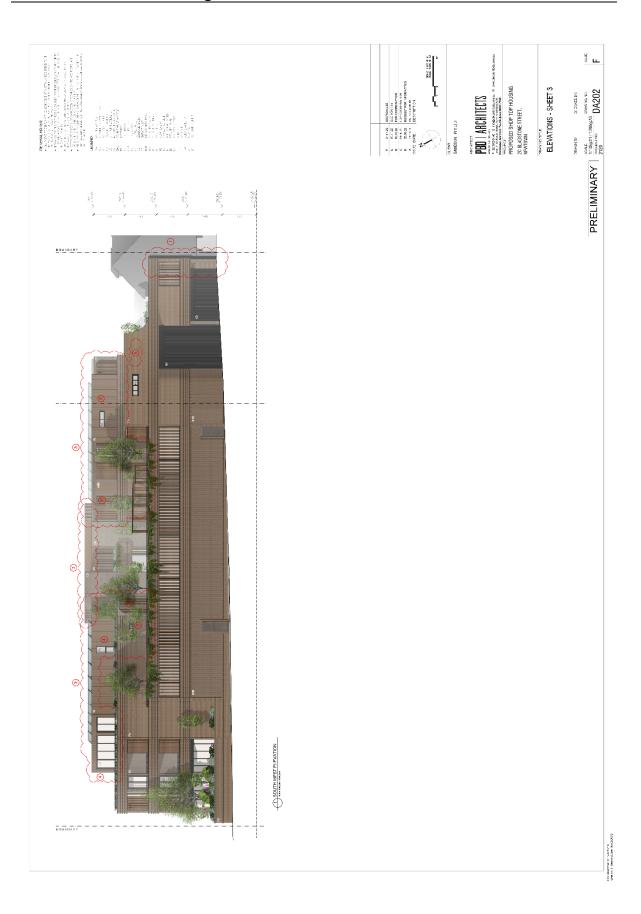

Lily                   | 0.5 × 0.5            | 150mm          | Sm.                  |          |

| ALR | 1                                | Ruby Leaf Alternanthera | 0.4 x 0.9 | 150mm | 6m² |
|-----|----------------------------------|-------------------------|-----------|-------|-----|
| కొ  | Carpobrofus glaucescens          | PigFace                 | 0.1 x 1   | 150mm | pm, |
| ē   | Dichondra argentea               | Dichondra Silver Falls  | 0.15 x 1  | 150mm | Sm² |
| Ę   | Clivia ministe                   | Kaffir Lily             | 1 x 0.8   | 150mm | 2mg |
| LEG | Liviope muscari Evergreen Glant' | Giant Turf Lily         | 0.5 × 0.5 | 150mm | °m° |
| F   | Ti Trachelospermum Jasminoldes   | Star Jasmine            | 0.5 x 0.5 | 150mm | 5m² |



































































# Attachment C- Architectural excellence & design review panel meeting minutes & recommendations

\_



# Architectural Excellence & Design Review Panel Meeting Minutes & Recommendations

| Site Address:                                                  | 2c Gladstone Street Newtown                                                                                                                                                                                                                                      |
|----------------------------------------------------------------|--------------------------------------------------------------------------------------------------------------------------------------------------------------------------------------------