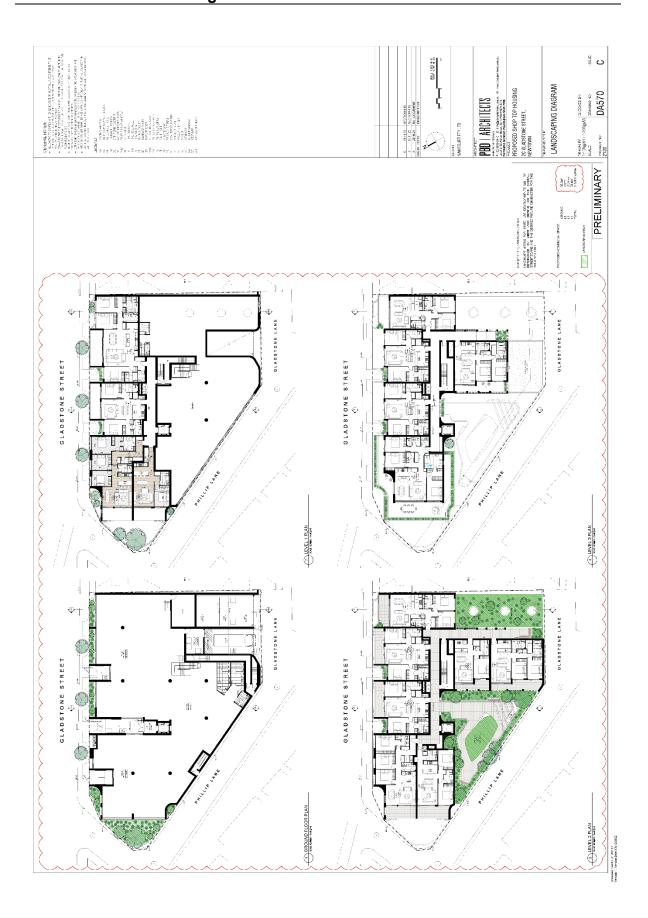

| 0.5 × 0.5            | 150mm          | Sm.                  |          |

| ALR | 1                                | Ruby Leaf Alternanthera | 0.4 x 0.9 | 150mm | 6m² |
|-----|----------------------------------|-------------------------|-----------|-------|-----|
| కొ  | Carpobrofus glaucescens          | PigFace                 | 0.1 x 1   | 150mm | pm, |
| ē   | Dichondra argentea               | Dichondra Silver Falls  | 0.15 x 1  | 150mm | Sm² |
| Ę   | Clivia ministe                   | Kaffir Lily             | 1 x 0.8   | 150mm | 2mg |
| LEG | Liviope muscari Evergreen Glant' | Giant Turf Lily         | 0.5 × 0.5 | 150mm | °m° |
| F   | Ti Trachelospermum Jasminoldes   | Star Jasmine            | 0.5 x 0.5 | 150mm | 5m² |



































































# Attachment C- Architectural excellence & design review panel meeting minutes & recommendations

\_



# Architectural Excellence & Design Review Panel Meeting Minutes & Recommendations

| Site Address:                                                  | 2c Gladstone Street Newtown                                                                                                                                                                                                                                      |
|----------------------------------------------------------------|------------------------------------------------------------------------------------------------------------------------------------------------------------------------------------------------------------------