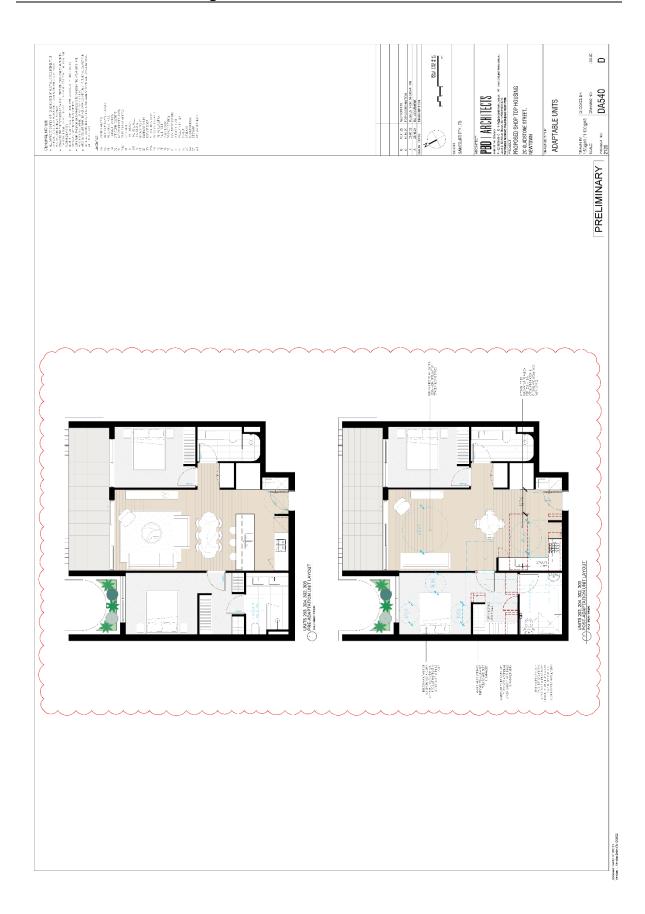

| 0.5 × 0.5            | 150mm          | Sm.                  |          |

| ALR | 1                                | Ruby Leaf Alternanthera | 0.4 x 0.9 | 150mm | 6m² |
|-----|----------------------------------|-------------------------|-----------|-------|-----|
| కొ  | Carpobrofus glaucescens          | PigFace                 | 0.1 x 1   | 150mm | pm, |
| ē   | Dichondra argentea               | Dichondra Silver Falls  | 0.15 x 1  | 150mm | Sm² |
| Ę   | Clivia ministe                   | Kaffir Lily             | 1 x 0.8   | 150mm | 2mg |
| LEG | Liviope muscari Evergreen Glant' | Giant Turf Lily         | 0.5 × 0.5 | 150mm | °m° |
| F   | Ti Trachelospermum Jasminoldes   | Star Jasmine            | 0.5 x 0.5 | 150mm | 5m² |



































































# Attachment C- Architectural excellence & design review panel meeting minutes & recommendations

\_



# Architectural Excellence & Design Review Panel Meeting Minutes & Recommendations

| Site Address:                                                  | 2c Gladstone Street Newtown                                                                                                                                                                                                                                      |
|----------------------------------------------------------------|----------------------------------------------------------------------------------------------------------------------------------------------------------------------------------------------------------