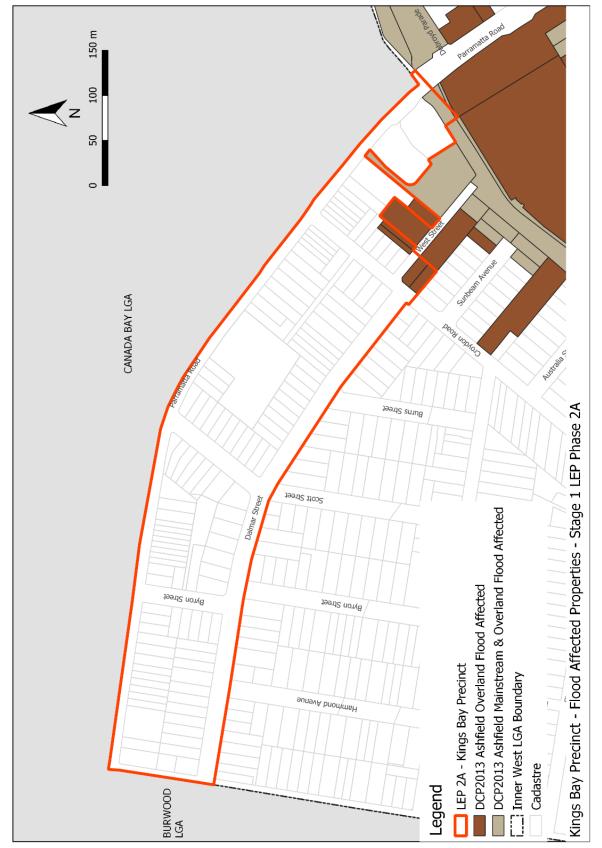

### **King Bay Precinct**

#### Flood map

#### Schedule of properties

|              |                                                           | Lot                                                                       |                                                                                              |                                                                                                                                      | Current                                                                                                                                                                                                                                                                                          | Proposed                                                                                                                                                                                                                                                   |
|--------------|-----------------------------------------------------------|---------------------------------------------------------------------------|----------------------------------------------------------------------------------------------|--------------------------------------------------------------------------------------------------------------------------------------|--------------------------------------------------------------------------------------------------------------------------------------------------------------------------------------------------------------------------------------------------------------------------------------------------|------------------------------------------------------------------------------------------------------------------------------------------------------------------------------------------------------------------------------------------------------------|
| Street       | Suburb                                                    | No.                                                                       | Plan No.                                                                                     | Flood Category                                                                                                                       | zone                                                                                                                                                                                                                                                                                             | Zone                                                                                                                                                                                                                                                       |
| Croydon Road | Croydon                                                   | 1                                                                         | DP167190                                                                                     | Overland Flood Affected                                                                                                              | R2                                                                                                                                                                                                                                                                                               | R3                                                                                                                                                                                                                                                         |
| West Street  | Croydon                                                   | 2                                                                         | DP592800                                                                                     | Overland Flood Affected                                                                                                              | R3                                                                                                                                                                                                                                                                                               | B6                                                                                                                                                                                                                                                         |
| West Street  | Croydon                                                   | 1                                                                         | DP169746                                                                                     | Overland Flood Affected                                                                                                              | R2                                                                                                                                                                                                                                                                                               | R3                                                                                                                                                                                                                                                         |
| West Street  | Croydon                                                   | 2                                                                         | DP169746                                                                                     | Overland Flood Affected                                                                                                              | R2                                                                                                                                                                                                                                                                                               | R3                                                                                                                                                                                                                                                         |
| Croydon Road | Croydon                                                   | 6                                                                         | DP166205                                                                                     | Overland Flood Affected                                                                                                              | R2                                                                                                                                                                                                                                                                                               | R3                                                                                                                                                                                                                                                         |
|              | Croydon Road<br>West Street<br>West Street<br>West Street | Croydon RoadCroydonWest StreetCroydonWest StreetCroydonWest StreetCroydon | StreetSuburbNo.Croydon RoadCroydon1West StreetCroydon2West StreetCroydon1West StreetCroydon2 | StreetSuburbNo.Plan No.Croydon RoadCroydon1DP167190West StreetCroydon2DP592800West StreetCroydon1DP169746West StreetCroydon2DP169746 | StreetSuburbNo.Plan No.Flood CategoryCroydon RoadCroydon1DP167190Overland Flood AffectedWest StreetCroydon2DP592800Overland Flood AffectedWest StreetCroydon1DP169746Overland Flood AffectedWest StreetCroydon2DP169746Overland Flood AffectedWest StreetCroydon2DP169746Overland Flood Affected | StreetSuburbNo.Plan No.Flood CategoryzoneCroydon RoadCroydon1DP167190Overland Flood AffectedR2West StreetCroydon2DP592800Overland Flood AffectedR3West StreetCroydon1DP169746Overland Flood AffectedR2West StreetCroydon2DP169746Overland Flood AffectedR2 |

#### Data sources

Dobroyd Canal Flood Study (2014) https://yoursay.innerwest.nsw.gov.au/24123/widgets/150546/documents/110310