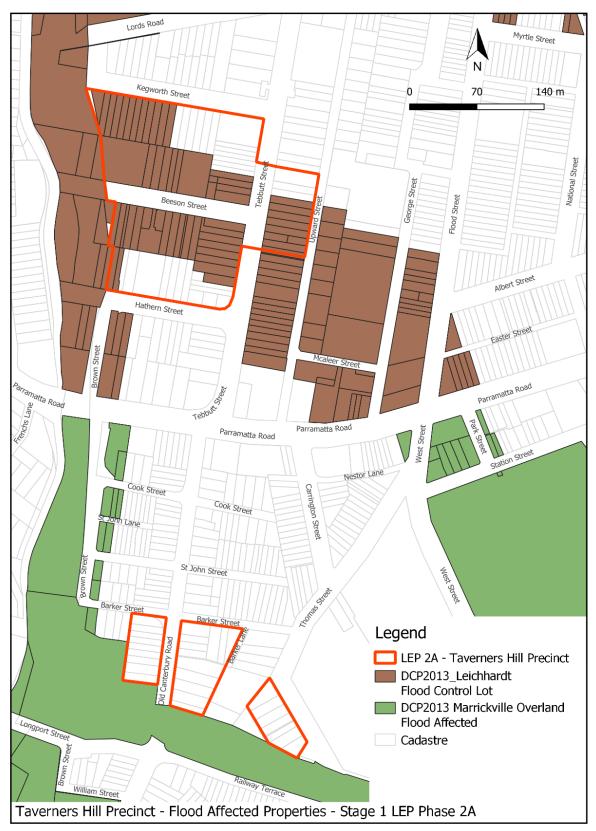

### **Taverners Hill Precinct**

#### Flood map

#### Schedule of properties

| Street | Street          | Suburb     | Lot  | Sec. | Plan No.  | Flood Category    | Current | Proposed |
|--------|-----------------|------------|------|------|-----------|-------------------|---------|----------|
| No.    |                 |            | No.  | No.  |           |                   | zone    | Zone     |
| 36     | Kegworth Street | Leichhardt | 1    |      | DP13227   | Flood Control Lot | R1      | R3       |
| 34     | Kegworth Street | Leichhardt | 2    |      | DP13227   | Flood Control Lot | R1      | R3       |
| 32     | Kegworth Street | Leichhardt | 3    |      | DP13227   | Flood Control Lot | R1      | R3       |
| 30     | Kegworth Street | Leichhardt | 4    |      | DP13227   | Flood Control Lot | R1      | R3       |
| 28     | Kegworth Street | Leichhardt | 5    |      | DP13227   | Flood Control Lot | R1      | R3       |
| 26     | Kegworth Street | Leichhardt | 6    |      | DP13227   | Flood Control Lot | R1      | R3       |
| 15     | Beeson Street   | Leichhardt | В    |      | DP314411  | Flood Control Lot | R1      | R3       |
| 13     | Beeson Street   | Leichhardt | С    |      | DP314411  | Flood Control Lot | R1      | R3       |
| 11     | Beeson Street   | Leichhardt | D    |      | DP314411  | Flood Control Lot | R1      | R3       |
| 5-7    | Beeson Street   | Leichhardt | 100  |      | DP1012176 | Flood Control Lot | R1      | R3       |
| 40     | Tebbutt Street  | Leichhardt | 1    |      | DP933524  | Flood Control Lot | R1      | R3       |
| 1      | Beeson Street   | Leichhardt | 1    |      | DP958373  | Flood Control Lot | R1      | R3       |
| 38     | Tebbutt Street  | Leichhardt | 2    |      | DP958373  | Flood Control Lot | R1      | R3       |
| 1      | Beeson Street   | Leichhardt | 3    |      | DP958139  | Flood Control Lot | R1      | R3       |
| 36     | Tebbutt Street  | Leichhardt | 2    |      | DP958139  | Flood Control Lot | R1      | R3       |
| 34     | Tebbutt Street  | Leichhardt | 1    |      | DP958139  | Flood Control Lot | R1      | R3       |
| 53     | Tebbutt Street  | Leichhardt | 12   |      | DP2626    | Flood Control Lot | R2      | R3       |
| 20     | Beeson Street   | Leichhardt | А    |      | DP320905  | Flood Control Lot | R1      | R3       |
| 51     | Tebbutt Street  | Leichhardt | 11   |      | DP2626    | Flood Control Lot | R1      | R3       |
| 18     | Beeson Street   | Leichhardt | В    |      | DP320905  | Flood Control Lot | R1      | R3       |
| 18     | Beeson Street   | Leichhardt | 32   |      | DP650387  | Flood Control Lot | R1      | R3       |
| 16     | Beeson Street   | Leichhardt | 33   | 3    | DP2626    | Flood Control Lot | R1      | R3       |
| 14     | Beeson Street   | Leichhardt | 34   | 3    | DP2626    | Flood Control Lot | R1      | R3       |
| 24     | Kegworth Street | Leichhardt | 7    |      | DP13227   | Flood Control Lot | R1      | R3       |
| 22     | Kegworth Street | Leichhardt | 8    |      | DP13227   | Flood Control Lot | R1      | R3       |
| 20     | Kegworth Street | Leichhardt | 9    |      | DP13227   | Flood Control Lot | R1      | R3       |
| 18     | Kegworth Street | Leichhardt | 74   | 4    | DP2626    | Flood Control Lot | R1      | R3       |
| 16     | Kegworth Street | Leichhardt | 75   | 4    | DP2626    | Flood Control Lot | R1      | R3       |
| 14     | Kegworth Street | Leichhardt | 76   | 4    | DP2626    | Flood Control Lot | R1      | R3       |
| 12     | Beeson Street   | Leichhardt | 301  |      | DP1032481 | Flood Control Lot | R1      | R3       |
| 10A    | Beeson Street   | Leichhardt |      |      | SP66159   | Flood Control Lot | R1      | R3       |
| 10     | Beeson Street   | Leichhardt | 303  |      | DP1032481 | Flood Control Lot | R1      | R3       |
| 49     | Tebbutt Street  | Leichhardt | 10   | 1    | DP2626    | Flood Control Lot | R1      | R3       |
| 8      | Beeson Street   | Leichhardt | 38   | 3    | DP2626    | Flood Control Lot | R1      | R3       |
| 6      | Beeson Street   | Leichhardt | 39   | 3    | DP2626    | Flood Control Lot | R1      | R3       |
| 6      | Beeson Street   | Leichhardt | 1    |      | DP918305  | Flood Control Lot | R1      | R3       |
| 4      | Beeson Street   | Leichhardt | PT40 | 3    | DP455595  | Flood Control Lot | R1      | R3       |
| 4      | Beeson Street   | Leichhardt | 41   | 3    | DP2626    | Flood Control Lot | R1      | R3       |
| 2      | Beeson Street   | Leichhardt | 42   | 3    | DP2626    | Flood Control Lot | R1      | R3       |
| 47     | Tebbutt Street  | Leichhardt | 9    | 1    | DP2626    | Flood Control Lot | R1      | R3       |
| 30     | Tebbutt Street  | Leichhardt | 2    |      | DP311229  | Flood Control Lot | R1      | R3       |
| 32     | Tebbutt Street  | Leichhardt | 1    |      | DP311229  | Flood Control Lot | R1      | R3       |
| 45     | Tebbutt Street  | Leichhardt | 8    | 1    | DP2626    | Flood Control Lot | R1      | R3       |
| 43     | Tebbutt Street  | Leichhardt | 1    |      | DP227474  | Flood Control Lot | R1      | R3       |
| 28     | Tebbutt Street  | Leichhardt | 46   | 3    | DP2626    | Flood Control Lot | R1      | R3       |
|        |                 |            |      |      |           |                   |         |          |

| 40  | Upward Street  | Leichhardt | 2   |   | DP227474  | Flood Control Lot | R1  | R3 |
|-----|----------------|------------|-----|---|-----------|-------------------|-----|----|
| 26  | Tebbutt Street | Leichhardt | 45  | 3 | DP2626    | Flood Control Lot | R1  | R3 |
| 41  | Tebbutt Street | Leichhardt | 6   | 1 | DP2626    | Flood Control Lot | R1  | R3 |
| 39  | Tebbutt Street | Leichhardt | 5   | 1 | DP2626    | Flood Control Lot | IN2 | R3 |
| 24  | Tebbutt Street | Leichhardt | 44  | 3 | DP2626    | Flood Control Lot | R1  | R3 |
| 19  | Hathern Street | Leichhardt | С   |   | DP320905  | Flood Control Lot | R1  | R3 |
| 17A | Hathern Street | Leichhardt | 2   |   | DP1091814 | Flood Control Lot | R1  | R3 |
| 22  | Tebbutt Street | Leichhardt | 43  | 3 | DP2626    | Flood Control Lot | R1  | R3 |
| 20  | Tebbutt Street | Leichhardt | 1   |   | DP62463   | Flood Control Lot | R1  | R3 |
| 18  | Tebbutt Street | Leichhardt | Y   |   | DP393985  | Flood Control Lot | R1  | R3 |
| 9   | Beeson Street  | Leichhardt | 171 |   | DP1147781 | Flood Control Lot | R1  | R3 |
| 9   | Beeson Street  | Leichhardt | 172 |   | DP1147781 | Flood Control Lot | R1  | R3 |
| 19  | Beeson Street  | Leichhardt |     |   | SP84909   | Flood Control Lot | R1  | R3 |