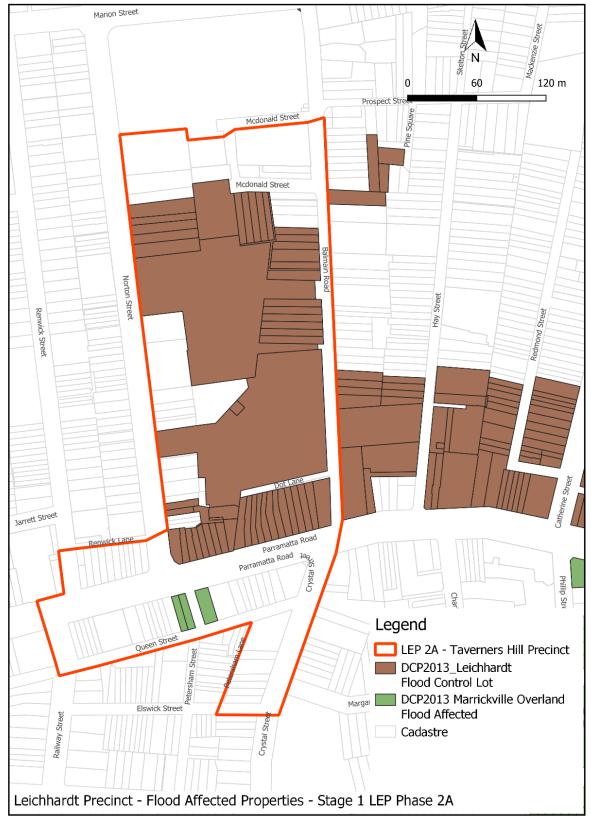

### Leichhardt Precinct

#### Flood map

### Schedule of properties

|    | Street<br>No. | Street          | Suburb     | Lot<br>No. | Plan No.  | Flood Category    | Current<br>Zone | Proposed<br>Zone |
|----|---------------|-----------------|------------|------------|-----------|-------------------|-----------------|------------------|
|    | 8A            | McDonald Street | Leichhardt |            | SP52876   | Flood Control Lot | R1              | R3               |
|    | 58            | Balmain Road    | Leichhardt | 1          | DP1686    | Flood Control Lot | R1              | R3               |
| 50 | 56            | Balmain Road    | Leichhardt | А          | DP83332   | Flood Control Lot | R1              | R3               |
|    | 6             | McDonald Street | Leichhardt | Y          | DP440167  | Flood Control Lot | R1              | R3               |
|    | 6A            | McDonald Street | Leichhardt | В          | DP342642  | Flood Control Lot | R1              | R3               |
|    | 50            | Balmain Road    | Leichhardt | 2          | DP203246  | Flood Control Lot | B2              | B2               |
|    | 4             | McDonald Street | Leichhardt | 2          | DP172395  | Flood Control Lot | R1              | R3               |
|    | 2             | McDonald Street | Leichhardt | 1          | DP172395  | Flood Control Lot | R1              | R3               |
|    | 2             | McDonald Street | Leichhardt | 18         | DP1686    | Flood Control Lot | R1              | R3               |
|    | 8             | McDonald Street | Leichhardt | Х          | DP440167  | Flood Control Lot | R1              | R3               |
|    | 93            | Norton Street   | Leichhardt | В          | DP312436  | Flood Control Lot | B2              | B2               |
|    | 67            | Norton Street   | Leichhardt | А          | DP312436  | Flood Control Lot | B2              | B2               |
|    | 67            | Norton Street   | Leichhardt | 5          | DP303292  | Flood Control Lot | B2              | B2               |
|    | 64            | Balmain Road    | Leichhardt | 5          | DP1686    | Flood Control Lot | R1              | R3               |
|    | 67            | Norton Street   | Leichhardt | 6          | DP303292  | Flood Control Lot | B2              | B2               |
|    | 64            | Balmain Road    | Leichhardt | 4          | DP1686    | Flood Control Lot | R1              | R3               |
|    | 55            | Norton Street   | Leichhardt | 1122       | DP878812  | Flood Control Lot | B2              | B2               |
|    | 63-65         | Norton Street   | Leichhardt | 1          | DP172094  | Flood Control Lot | B2              | B2               |
|    | 62            | Balmain Road    | Leichhardt | 3          | DP1686    | Flood Control Lot | R1              | R3               |
|    | 60            | Balmain Road    | Leichhardt | 2          | DP1686    | Flood Control Lot | R1              | R3               |
|    | 48            | Balmain Road    | Leichhardt | 1          | DP203246  | Flood Control Lot | B2              | B2               |
|    | 46            | Balmain Road    | Leichhardt | 1          | DP977460  | Flood Control Lot | B2              | B2               |
|    | 44            | Balmain Road    | Leichhardt | С          | DP301357  | Flood Control Lot | B2              | B2               |
|    | 42            | Balmain Road    | Leichhardt | В          | DP301357  | Flood Control Lot | B2              | B2               |
|    | 40            | Balmain Road    | Leichhardt | А          | DP171108  | Flood Control Lot | B2              | B2               |
|    | 347-349       | Parramatta Road | Leichhardt | 1          | DP1036081 | Flood Control Lot | B2              | B2               |
|    | 351-353       | Parramatta Road | Leichhardt | 1          | DP89212   | Flood Control Lot | B2              | B2               |
|    | 351-353       | Parramatta Road | Leichhardt | 1          | DP76228   | Flood Control Lot | B2              | B2               |
|    | 355           | Parramatta Road | Leichhardt | 1          | DP784499  | Flood Control Lot | B2              | B2               |
|    | 357           | Parramatta Road | Leichhardt | 1          | DP794587  | Flood Control Lot | B2              | B2               |
|    | 359           | Parramatta Road | Leichhardt | 14         | DP1081175 | Flood Control Lot | B1              | B2               |
|    | 361           | Parramatta Road | Leichhardt | 1          | DP89488   | Flood Control Lot | B2              | B2               |
|    | 363           | Parramatta Road | Leichhardt | 1          | DP90126   | Flood Control Lot | B2              | B2               |
|    | 365           | Parramatta Road | Leichhardt | 1          | DP200472  | Flood Control Lot | B2              | B2               |
|    | 367           | Parramatta Road | Leichhardt | 1          | DP83705   | Flood Control Lot | B2              | B2               |
|    | 369           | Parramatta Road | Leichhardt | 1          | DP1074028 | Flood Control Lot | B2              | B2               |
|    | 371           | Parramatta Road | Leichhardt | 1          | DP554320  | Flood Control Lot | B2              | B2               |
|    | 373-375       | Parramatta Road | Leichhardt | 14         | DP1012098 | Flood Control Lot | B2              | B2               |
|    | 9             | Norton Street   | Leichhardt | 2          | DP718094  | Flood Control Lot | B2              | B2               |
|    | 379           | Parramatta Road | Leichhardt | 1          | DP534872  | Flood Control Lot | B2              | B2               |
|    | 381           | Parramatta Road | Leichhardt | 7          | DP3582    | Flood Control Lot | B2              | B2               |
|    | 383           | Parramatta Road | Leichhardt | 6          | DP3582    | Flood Control Lot | B2              | B2               |
|    | 385           | Parramatta Road | Leichhardt | 5          | DP3582    | Flood Control Lot | B2              | B2               |
|    |               |                 |            |            |           |                   |                 |                  |

## INDER WIST

| 387     | Parramatta Road | Leichhardt | 4  | DP3582    | Flood Control Lot                            | B2 | B2 |
|---------|-----------------|------------|----|-----------|----------------------------------------------|----|----|
| 391-393 | Parramatta Road | Leichhardt | 2  | DP3582    | Flood Control Lot                            | B2 | B2 |
| 389     | Parramatta Road | Leichhardt | 3  | DP3582    | Flood Control Lot                            | B2 | B2 |
| 391-393 | Parramatta Road | Leichhardt | 1  | DP455745  | Flood Control Lot                            | B2 | B2 |
| 7A      | Norton Street   | Leichhardt | 19 | DP650684  | Flood Control Lot                            | B2 | B2 |
| 7-Sep   | Norton Street   | Leichhardt | 3  | DP193368  | Flood Control Lot                            | B2 | B2 |
| 7-Sep   | Norton Street   | Leichhardt | 1  | DP110596  | Flood Control Lot                            | B2 | B2 |
| 377     | Parramatta Road | Leichhardt | 5  | DP188144  | Flood Control Lot                            | B2 | B2 |
| 377     | Parramatta Road | Leichhardt | 2  | DP534872  | Flood Control Lot                            | B2 | B2 |
| 23      | Norton Street   | Leichhardt | 2  | DP1075826 | Flood Control Lot                            | B2 | B2 |
| 20      | Norton Street   | Leichhardt | 14 | DP1005187 | Flood Control Lot<br>Overland Flood          | B2 | B2 |
| 478     | Parramatta Road | Petersham  | 1  | DP536440  | Affected                                     | B2 | B2 |
| 482     | Parramatta Road | Petersham  | 1  | DP198552  | Overland Flood<br>Affected<br>Overland Flood | B2 | B2 |
| 484     | Parramatta Road | Petersham  | 1  | DP83706   | Affected                                     | B2 | B2 |