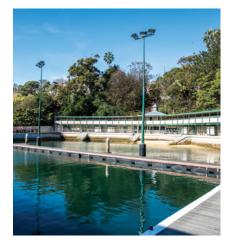

The \$8 million heritage restoration of one of Sydney's most-loved assets, the beautiful and historic Dawn Fraser Baths, included replacing the pavilion and decking, raising the Baths floor level to mitigate sea level rise and future-proof the facility and other improvements.