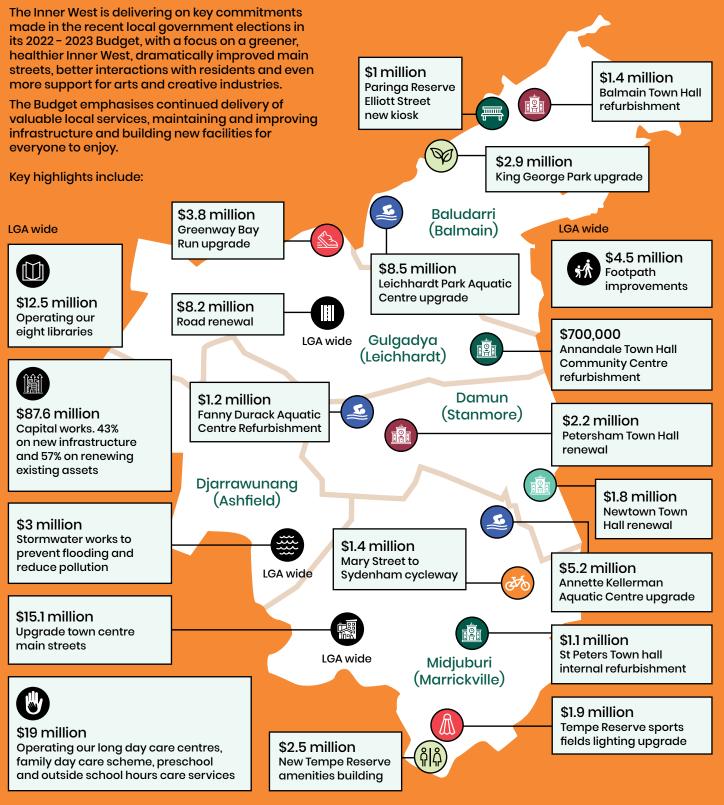

The Inner West will spend \$9.8m over next two financial years on improvements to Easton Park, Camdenville Park, Steel Park, Mackey Park, Hammond Park and HJ Mahoney Reserve, including over \$2.9 million on upgrading King George Park this year, plus:

- \$1.9 million for sports lighting upgrade, as part of the second phase of Tempe Reserve Upgrade
- Commence the \$8.5 million Leichhardt Park Aquatic Centre upgrade
- \$880,000 on construction of a new park in Ashfield
- \$3 million towards cycleways
- Over \$2 million on the street tree program to help cool Inner West suburbs
- \$10.6 million towards completing the GreenWay 'missing links'