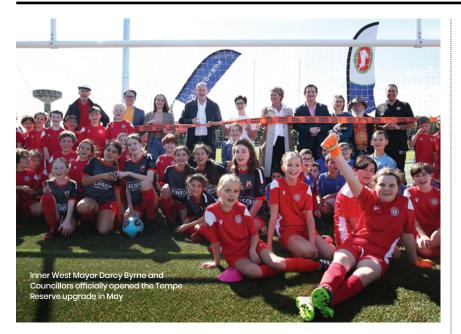

## Tempe Reserve

The Inner West completed the magnificent upgrade of Tempe Reserve sports fields earlier this year.

The \$5.9 million upgrade included:

- A new synthetic multi-purpose sports field with new sports lighting
- ▶ Natural sports field upgrades with new turf and upgraded irrigation
- Stormwater improvements including stormwater harvesting to service the amenities block
- New cricket wickets, nets and four new cricket nets
- ▶ New paths, tree plantings and landscaping