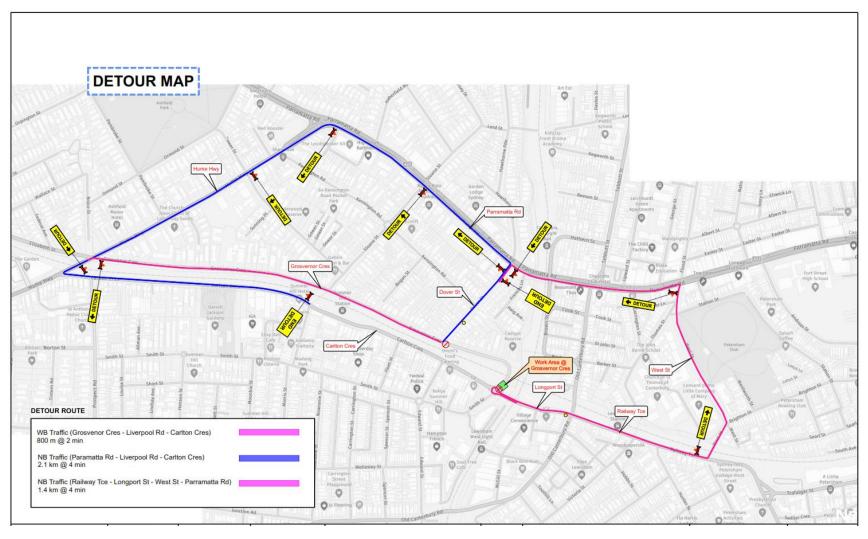

## GreenWay construction notice

Upgrades to Smith Street Roundabout, Summer Hill Additional information: vehicle detours stages 2 and 3

Vehicle detour stage 2 – Grosvenor Crescent closure – mid-June to early July:

Grosvenor Cres **◆** DETOUR ◆ DETOUR Norton S Smith St Children's Robert St. Robert St. St Patrick's Hampton French Carringto Street William Street Junction Rd Ju Flooring 🕝

Vehicle detour stage 3 – Carlton Crescent closure – early July to mid-July: