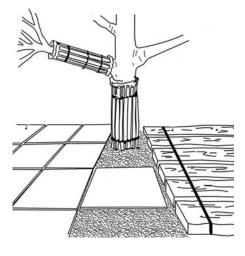

Path is suspended below trees in this area. Piled the a minimum of 2 m below surface level of tree.

, Priority weed within proposed works area.

nded below trees in this area. Piled footings will be a the below surface level of tree.