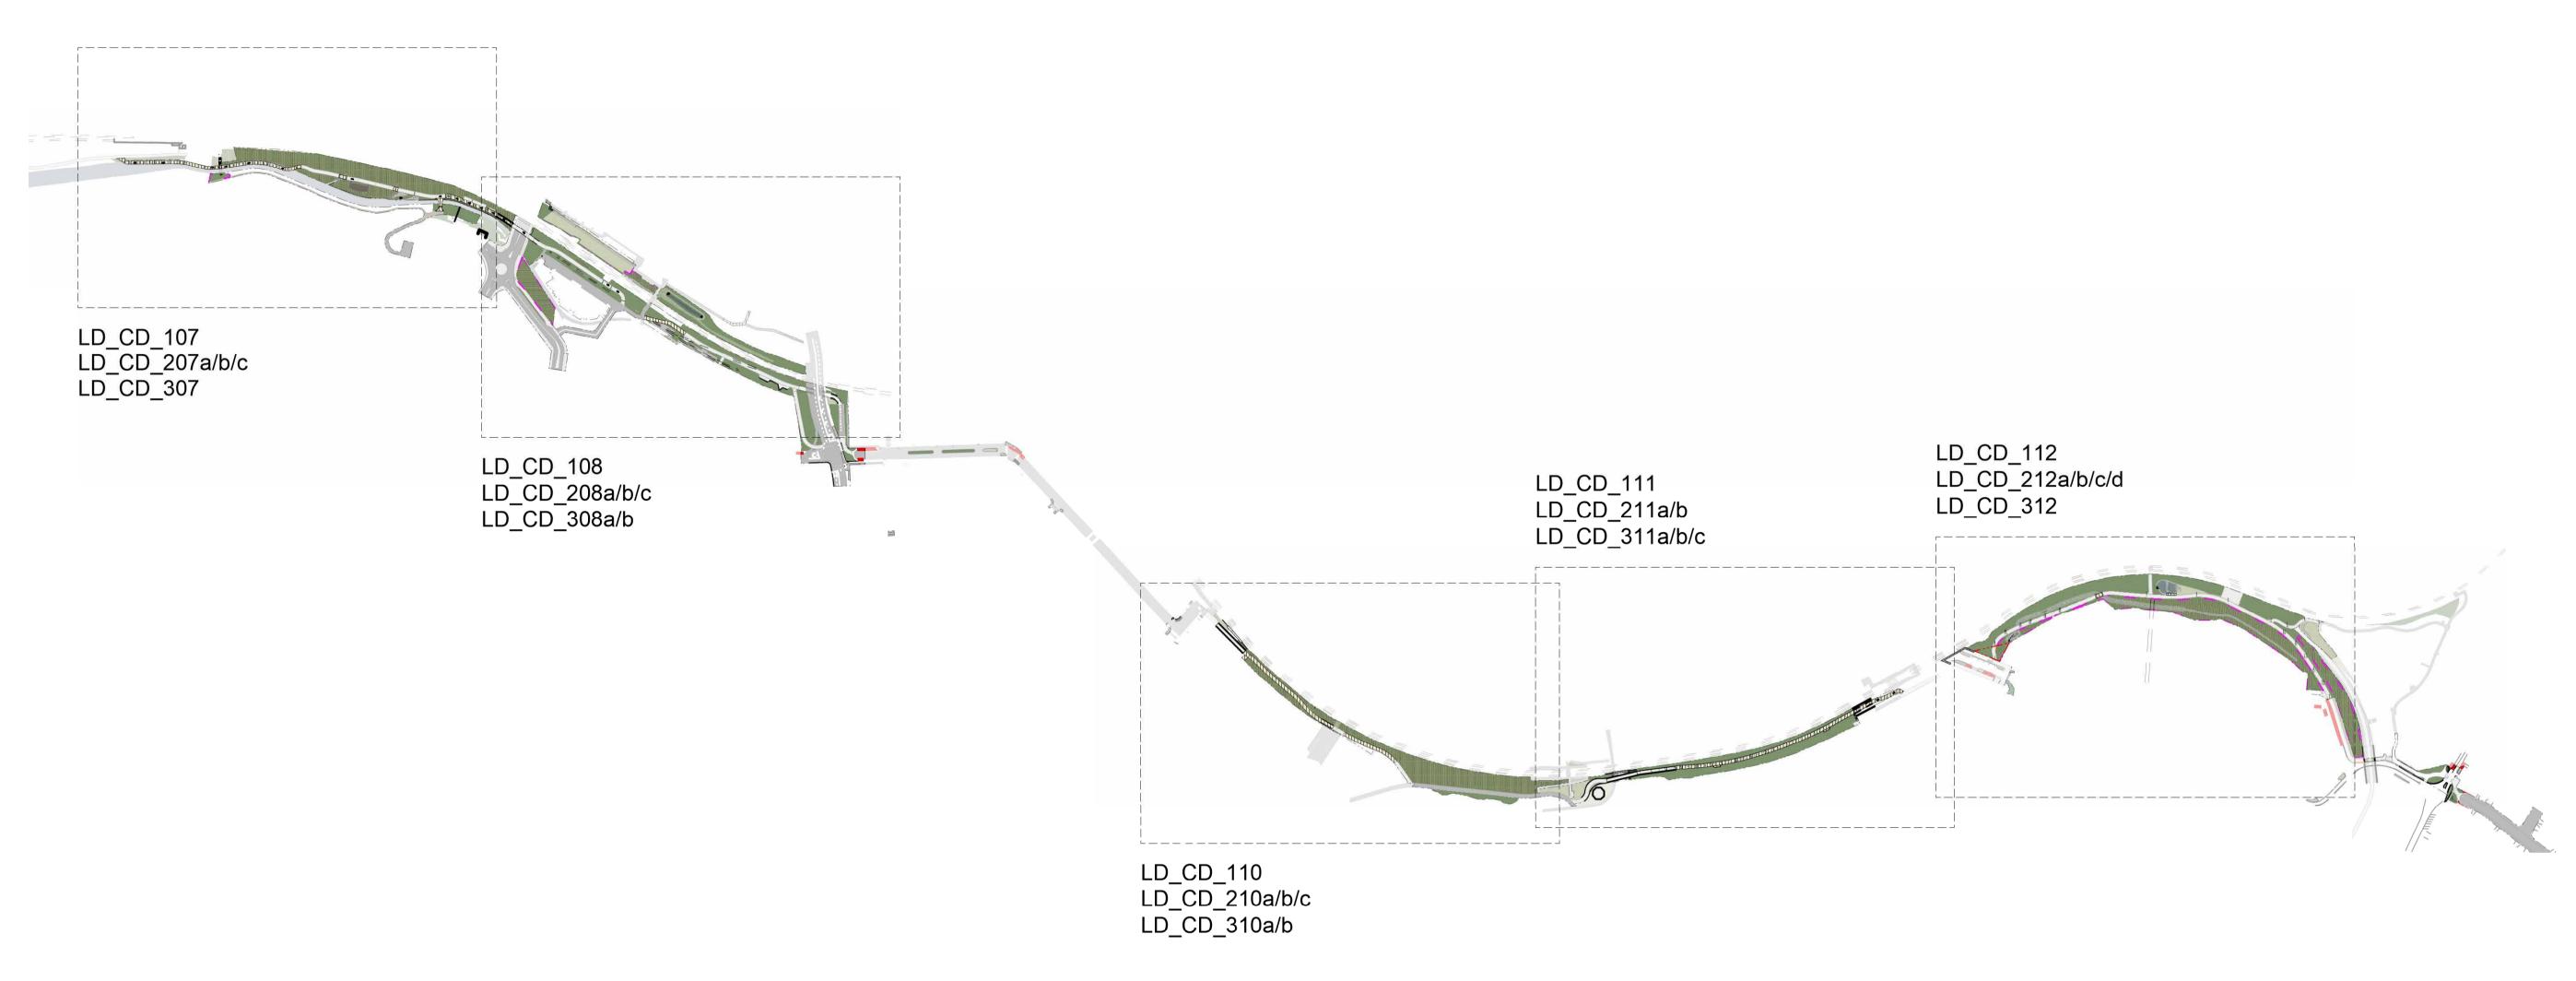

## Review of Environmental Factors The Cooks to Cove GreenWay (In-Corridor Works)

**Appendix A: Concept Design Drawings (McGregor Coxall, 2021)** 

June 2021







## LEGEND



#MCGREGOR COXALL

© Copyright McGregor Coxall AUS ACN 082 334 290 UK 10199853 PRC ID NO. 06000002201607080008 Sydney Melbourne Shenzhen Bristol www.mcgregorcoxall.com

Client Inner West Council

Project Name Greenway Project No. 0646SYD Address

Cooks to Cove

Issue Log Scale N/A 0 Reference Design JV/AM 30-03-21 All dimensions are in millimetres unless otherwise noted. Rev Revision Description By / Checked

Do not scale from this drawing.

Phase North Reference Design Sheet Title Key Plan Sheet No. LD-CD-02

Rev