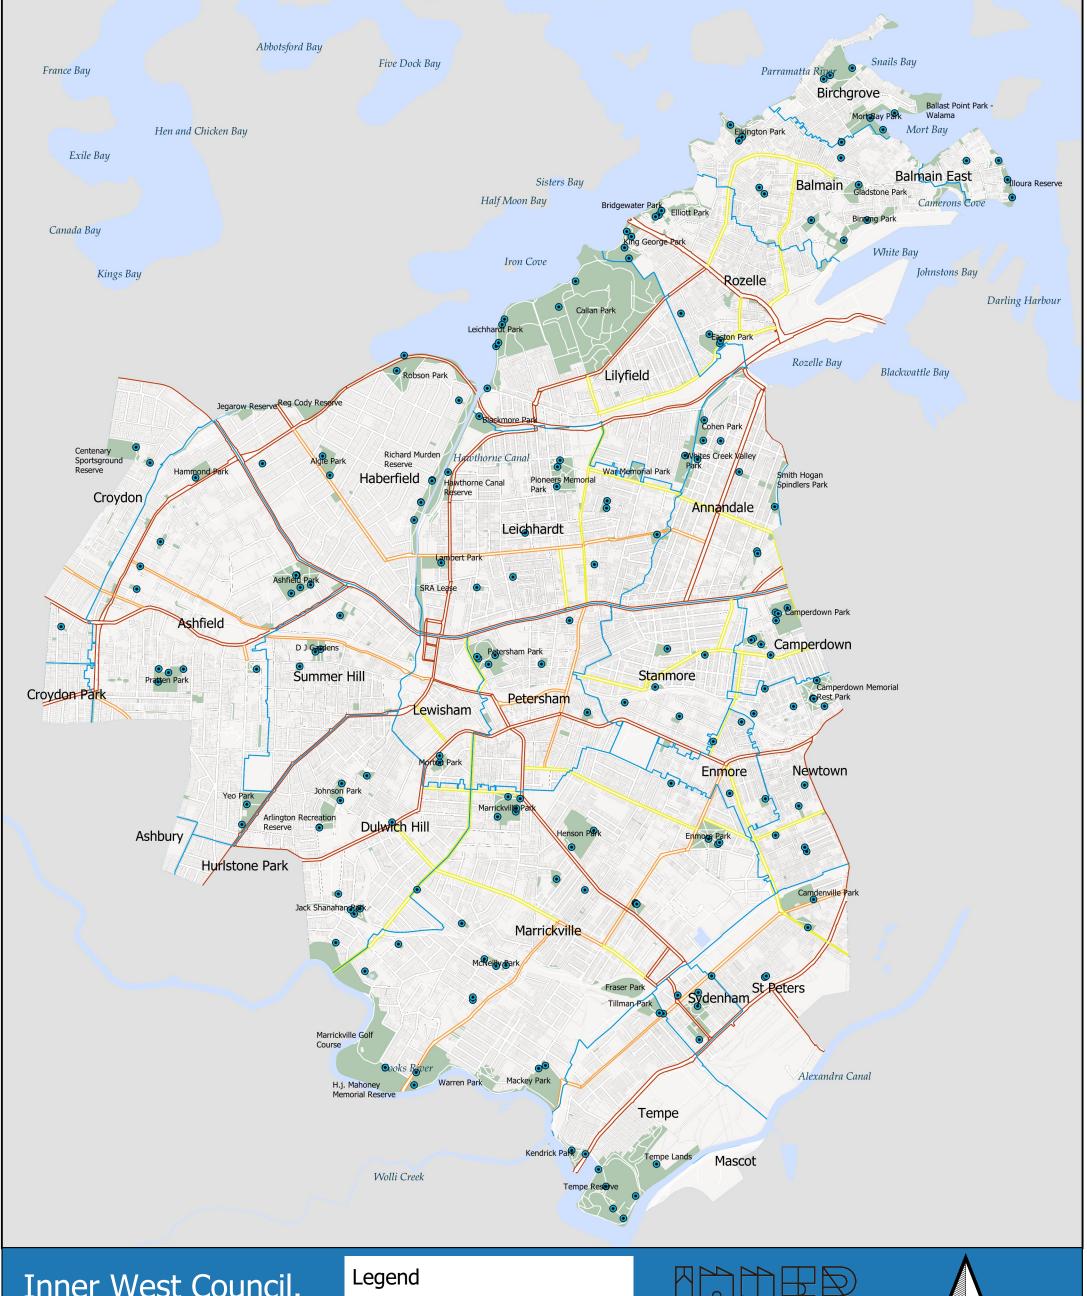

## Inner West Council. Park Bubbler Map

- Park Bubblers
- Rail Stations
- Inner West suburbs
- Regional Roads
- Regional unclassified Roads
- State Roads
- Parks

/00

1400 m

COPYRIGHT Land Information Centre & Inner West Council 2017. All rights reserved. No part of this map may be reproduced without written permission.