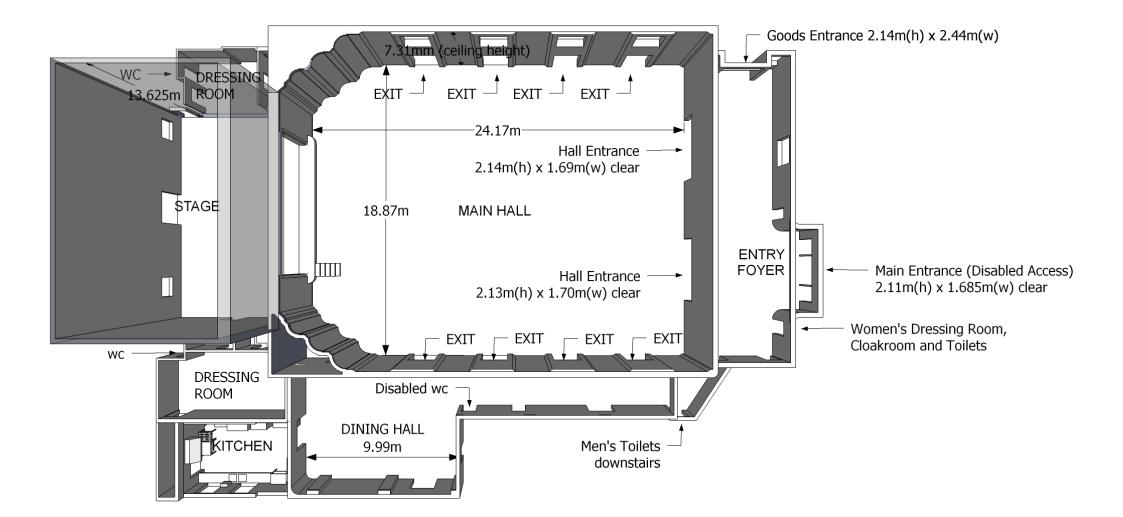

Main Hall Space Floor Plans

2014

Petersham Town Hall

Notice is given that all dimensions, descriptions, and details are provided in good faith and are believed to be correct. Whilst all care has been taken in the preparation of the information contained herein no guarantee is offered or implied.

Petersham Town Hall

Notice is given that all dimensions, descriptions, and details are provided in good faith and are believed to be correct. Whilst all care has been taken in the preparation of the information contained herein no guarantee is offered or implied.

Main Hall

Notice is given that all dimensions, descriptions, and details are provided in good faith and are believed to be correct. Whilst all care has been taken in the preparation of the information contained herein no guarantee is offered or implied.