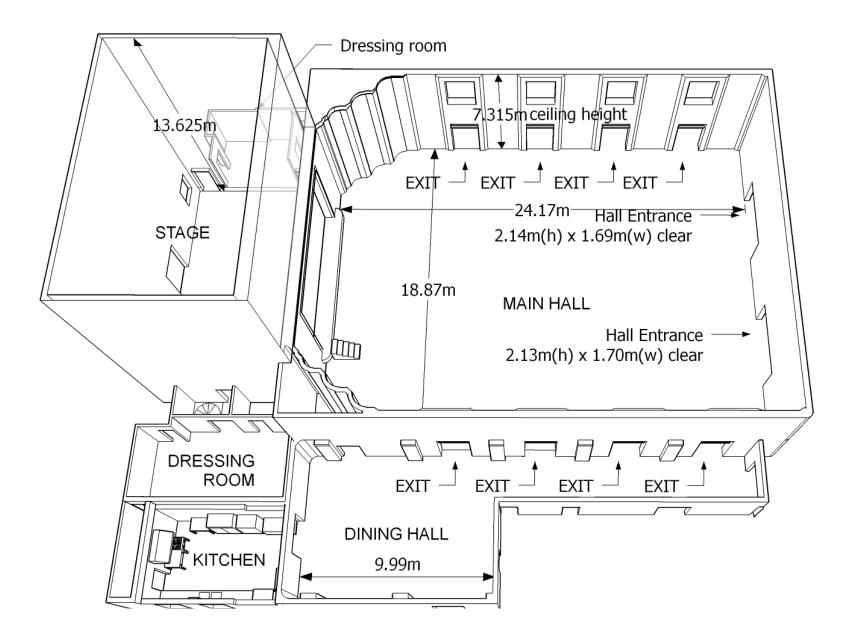

Main Hall

Notice is given that all dimensions, descriptions, and details are provided in good faith and are believed to be correct. Whilst all care has been taken in the preparation of the information contained herein no guarantee is offered or implied.

Kitchen

Notice is given that all dimensions, descriptions, and details are provided in good faith and are believed to be correct. Whilst all care has been taken in the preparation of the information contained herein no guarantee is offered or implied.

Dining

Notice is given that all dimensions, descriptions, and details are provided in good faith and are believed to be correct. Whilst all care has been taken in the preparation of the information contained herein no guarantee is offered or implied.