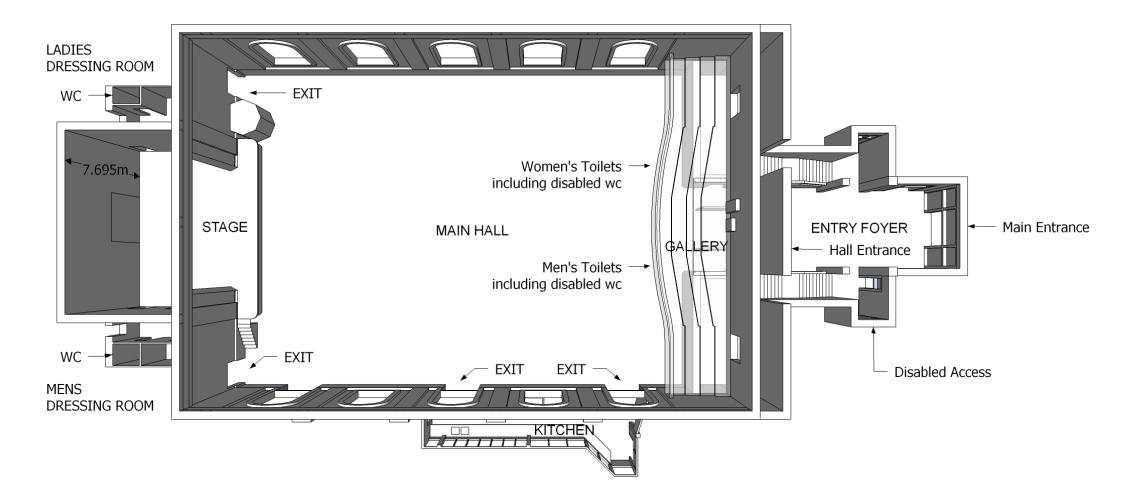

Main Hall Space Floor Plans

2014

Marrickville Town Hall

Notice is given that all dimensions, descriptions, and details are provided in good faith and are believed to be correct. Whilst all care has been taken in the preparation of the information contained herein no guarantee is offered or implied.

Marrickville Town Hall

Notice is given that all dimensions, descriptions, and details are provided in good faith and are believed to be correct. Whilst all care has been taken in the preparation of the information contained herein no guarantee is offered or implied.

Main Hall

Notice is given that all dimensions, descriptions, and details are provided in good faith and are believed to be correct. Whilst all care has been taken in the preparation of the information contained herein no guarantee is offered or implied.