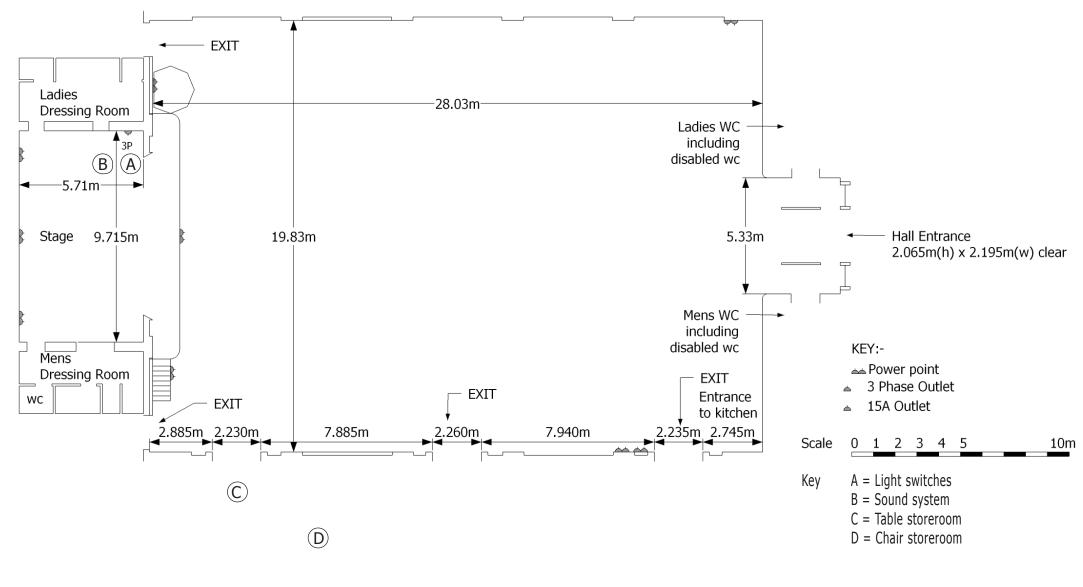

Main Hall

Notice is given that all dimensions, descriptions, and details are provided in good faith and are believed to be correct. Whilst all care has been taken in the preparation of the information contained herein no guarantee is offered or implied.

Main Hall (sketch/note pad)

Notice is given that all dimensions, descriptions, and details are provided in good faith and are believed to be correct. Whilst all care has been taken in the preparation of the information contained herein no guarantee is offered or implied.