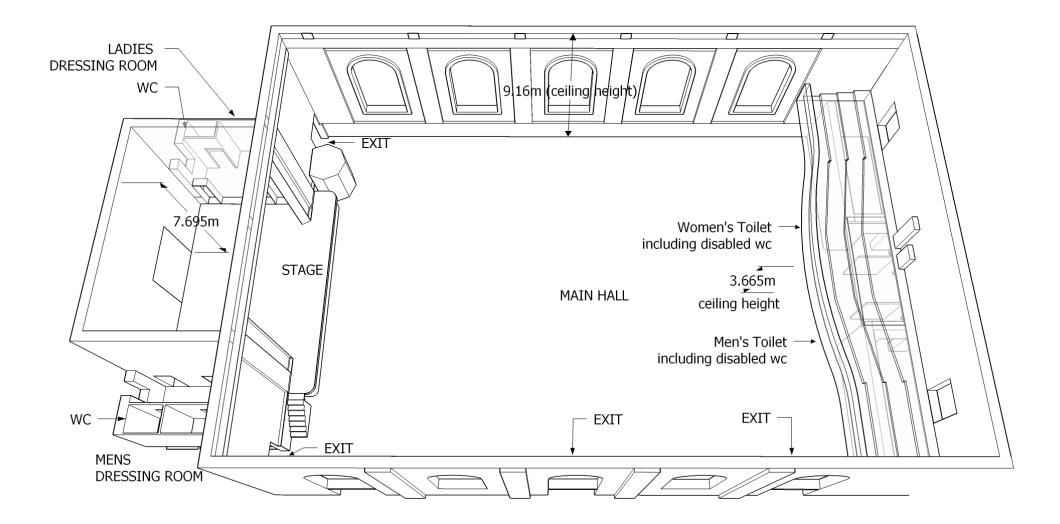

Main Hall

Notice is given that all dimensions, descriptions, and details are provided in good faith and are believed to be correct. Whilst all care has been taken in the preparation of the information contained herein no guarantee is offered or implied.

Main Hall (sketch/note pad)

Notice is given that all dimensions, descriptions, and details are provided in good faith and are believed to be correct. Whilst all care has been taken in the preparation of the information contained herein no guarantee is offered or implied.