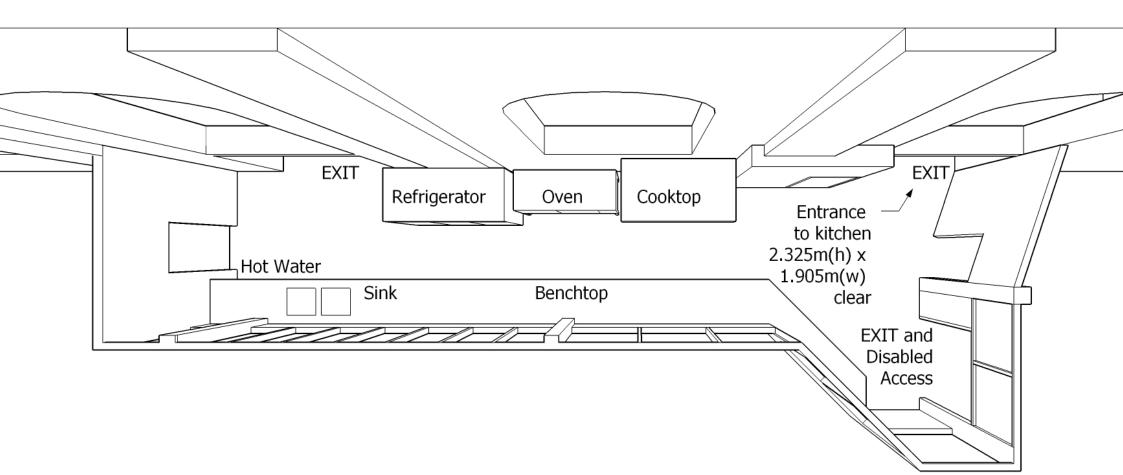

sions, descriptions, and details are provided in good faith and are believed to be correct. Whilst all care has been taken in the preparation of the information contained herein no guarantee is offered or implied.

Main Hall (sketch/note pad)





Notice is given that all dimensions, descriptions, and details are provided in good faith and are believed to be correct. Whilst all care has been taken in the preparation of the information contained herein no guarantee is offered or implied.

**Foyer Space** 









Notice is given that all dimensions, descriptions, and details are provided in good faith and are believed to be correct. Whilst all care has been taken in the preparation of the information contained herein no guarantee is offered or implied.

**Foyer Space** (sketch/ note pad)







Notice is given that all dimensions, descriptions, and details are provided in good faith and are believed to be correct. Whilst all care has been taken in the preparation of the information contained herein no guarantee is offered or implied.

Kitchen