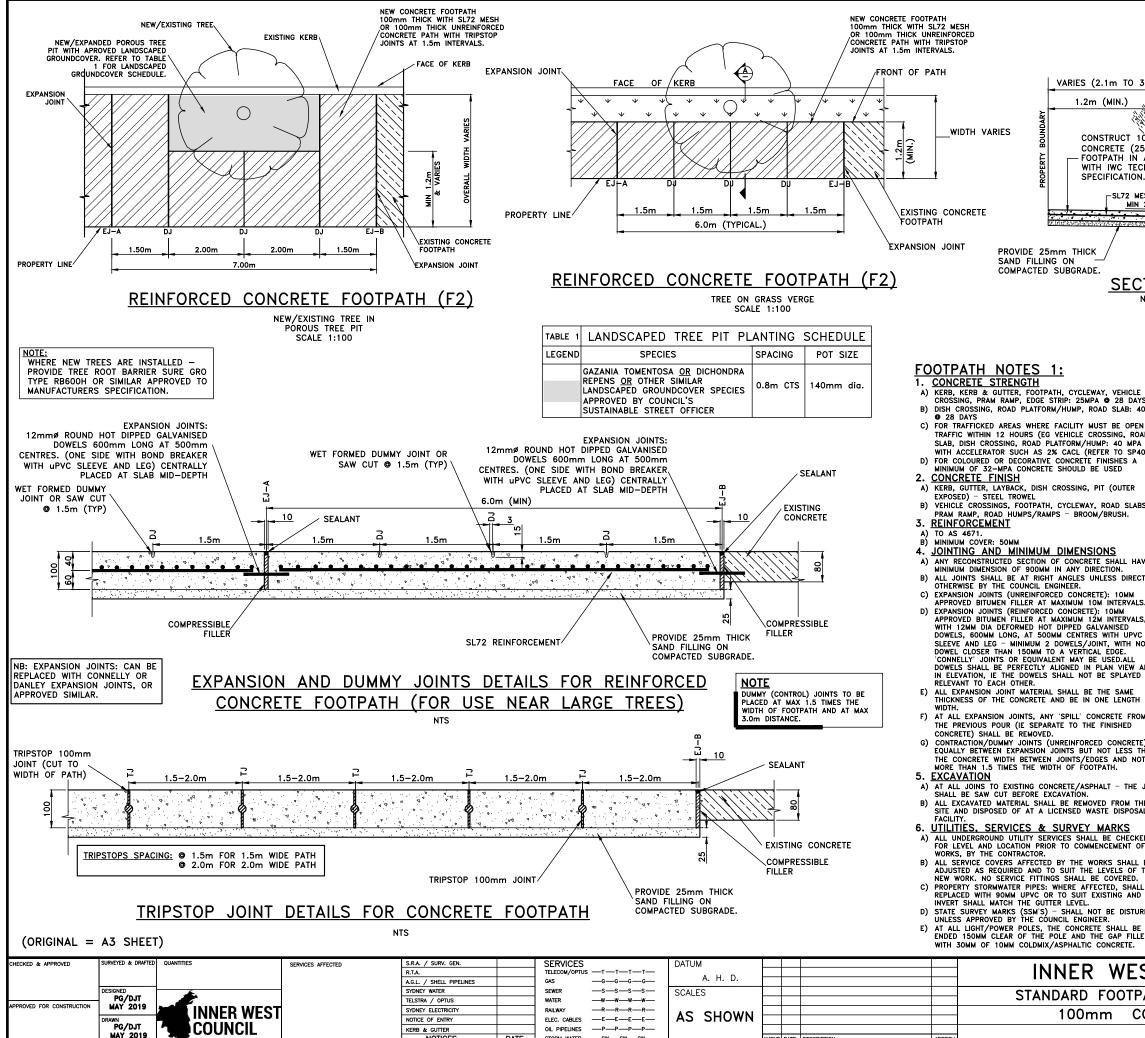

STORM WATER

| 25MPG)<br>ACCORDANCE<br>CHNICAL<br>N.<br>WESH<br>22%<br>ROAD SURF/<br>PROVIDE TREE ROOT<br>TYPE RB600H OR SIM                                                                                                                                                                                | CE<br>BARRIER<br>ILAR                                |
|----------------------------------------------------------------------------------------------------------------------------------------------------------------------------------------------------------------------------------------------------------------------------------------------|------------------------------------------------------|
| CTION A-A TREES ARE INSTALLED.                                                                                                                                                                                                                                                               |                                                      |
| NOT TO SCALE                                                                                                                                                                                                                                                                                 | •                                                    |
| 7. NATURE STRIP RESTORATION<br>A) MATCH EXISTING TURF.                                                                                                                                                                                                                                       |                                                      |
| A) MATCH EXISTING TORF.<br>B) IF NEW TURF IS SPECIFIED – USE SC<br>"SHADEMASTER", LAID ON 100MM THIC<br>VIS OR AS SPECIFIED BY THE COUNCIL E                                                                                                                                                 | FT LEAF BUFFALO<br>CK PREPARED TOPSOIL,<br>NGINEER   |
| 40MPA 8. EXISTING SIGNAGE   FN TO A) SUCH SIGNAGE SHALL BE REINSTATED                                                                                                                                                                                                                        |                                                      |
| A ENGINEER ADVISES OTHERWISE.<br>OAD B) SIGNS REPLACED OR NEW, WITHIN TH<br>A SHALL BE INSTALLED WITH A V-LOK.                                                                                                                                                                               |                                                      |
| 40HC). C) HERITAGE STREET NAME SIGNS EMBEDDED IN FOOTPATH<br>PAVING AND KERBS – CAUTION SHALL BE EXERCISED TO<br>NOT DAMAGE THESE SIGNS AND THE CONTRACTOR SHALL<br>LIAISE WITH THE COUNCIL ENGINEER TO DETERMINE WHAT<br>ACTION TO IMPLEMENT WHERE DISTURBANCE OF THE SIGN IS<br>ESSENTIAL. |                                                      |
| ABS, 9. <u>RESIDENT NOTIFICATION</u><br>A) ALL RESIDENTS AFFECTED BY THE WORKS SHALL BE<br>NOTIFIED AT LEAST 2 WORKING DAYS BEFORE THE RELEVANT<br>WORK COMMENCES AND ANY REASONABLE REQUESTS<br>ACCOMMODATED.                                                                               |                                                      |
| AVE A<br>A) DURING CONSTRUCTION, ADEQUATE W.<br>BARRICADING SHALL BE PROVIDED TO<br>WORK SITE MEETS THE REQUIREMENT:                                                                                                                                                                         | ARNING SIGNS AND                                     |
| CTED BARRICADING SHALL BE PROVIDED TO<br>WORK SITE MEETS THE REQUIREMENTS<br>1743.3, AND TO PROVIDE ADEQUATE<br>PEDESTRIANS & MOTORISTS.                                                                                                                                                     | ENSURE THAT THE<br>S OF AS 1742.2 &<br>PROTECTION TO |
| LS. B) ADEQUATE AND SAFE ACCESS FOR PEDESTRIANS SHALL BE<br>PROVIDED AT ALL TIMES.                                                                                                                                                                                                           |                                                      |
| LS, C) AT DRIVEWAYS - PREVENTION OF ACC<br>TO AN ABSOLUTE MINIMUM AND ARRA<br>MADE WITH THE BESIDENT CRUISINESS                                                                                                                                                                              | NGEMENTS SHALL BE                                    |
| NO FOR A SUITABLE DAY/TIME FOR THIS<br>STRENGTH CONCRETE, WITH SHORTER<br>NECESSARY.                                                                                                                                                                                                         | WORK. USE OF HIGHER                                  |
| AND 11.DIMENSIONS<br>D A) ALL DIMENSIONS ARE IN MILLIMETRES<br>OTHERWISE.                                                                                                                                                                                                                    | UNLESS SHOWN                                         |
| $\begin{array}{llllllllllllllllllllllllllllllllllll$                                                                                                                                                                                                                                         |                                                      |
| OM SATISFACTION OF COUNCIL'S SUPERVISING ENGINEER.<br>B) DURING AND AFTER EXCAVATION, ANY UNSOUND AREAS<br>BELOW THE CONCRETE WORK SHALL BE DRAWN TO THE<br>TE) - COUNCIL ENGINEERS ATTENTION, TO ESTABLISH IF ANY                                                                           |                                                      |
| THAN ADDITIONAL EXCAVATION/ BASE COURSE IS NECESSARY.<br>IOT C) THE WORK SITE SHALL BE KEPT IN A CLEAN, TIDY, AND<br>SAFE CONDITION AT ALL TIMES AND TO THE SATISFACTION                                                                                                                     |                                                      |
| of council's engineer.<br>join 13. <u>DOCUMENT PRIORITY</u><br>A) This plan supersedes any statements on other                                                                                                                                                                               |                                                      |
| THE DOCUMENTS, EG SPECIFICATIONS, OTHER PLANS, ETC,<br>SAL UNLESS ADVISED BY THE COUNCIL ENGINEER.<br>14 INSPECTIONS                                                                                                                                                                         |                                                      |
| INSPECTIONS BY THE COUNCIL SUPERVISING ENGINEER SHALL<br>KED BE REQUIRED AT THE FOLLOWING STAGES AND AS OTHERWISE<br>OF DIRECTED BY THE COUNCIL ENGINEER:                                                                                                                                    |                                                      |
| A) EXCAVATION COMPLETED, SUBGRADE PREPARED AND SAND<br>LBE PLACED.<br>THE B) ROAD BASE PLACED AND COMPACTED, WHERE APPLICABLE.                                                                                                                                                               |                                                      |
| C) FORMWORK AND REINFORCEMENT SET.                                                                                                                                                                                                                                                           |                                                      |
| D E) COMPLETED.<br>URBED                                                                                                                                                                                                                                                                     |                                                      |
| IE<br>LED                                                                                                                                                                                                                                                                                    |                                                      |
| ST COUNCIL                                                                                                                                                                                                                                                                                   | FILE NO. SHEET NO.                                   |
| PATH DRAWING - F2                                                                                                                                                                                                                                                                            |                                                      |
| CONCRETE PATH                                                                                                                                                                                                                                                                                |                                                      |
|                                                                                                                                                                                                                                                                                              | VERSION V1                                           |