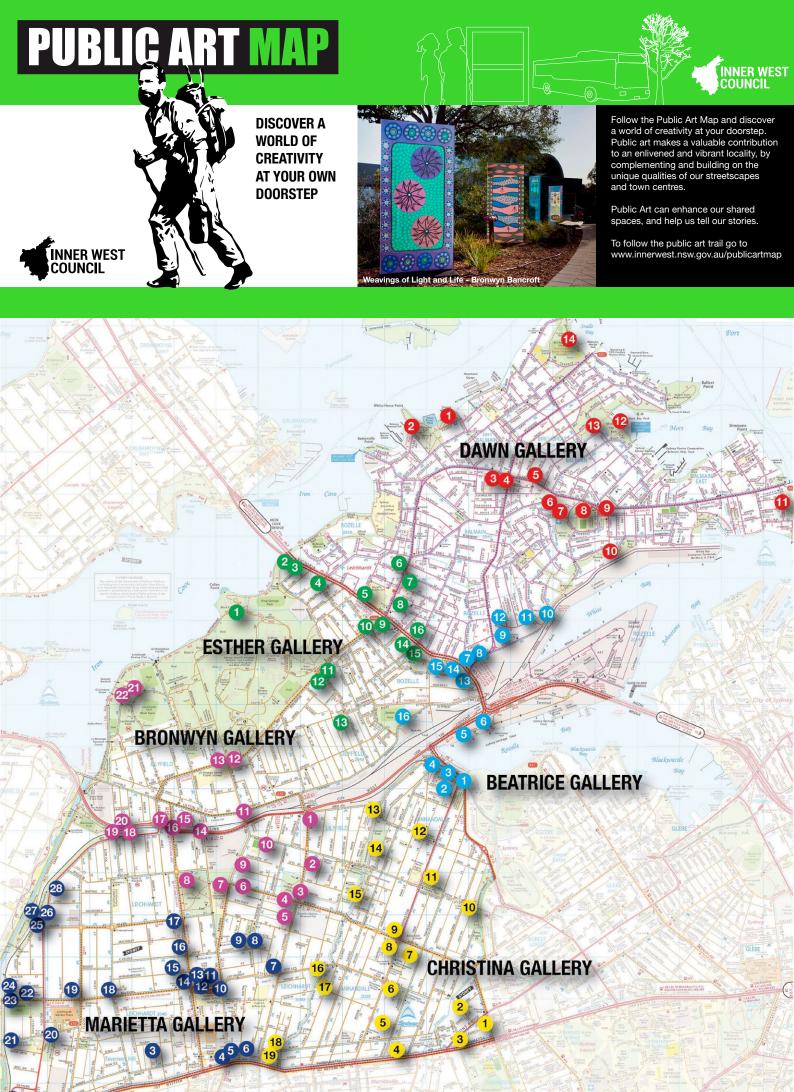

### **DAWN GALLERY**

- Fitzroy Avenue Stairs, Balmain Cliff Carving
  Michael Clifton © 1977
- Elkington Park, Glassop St & White St, Balmain Helen Proctor © 2010 W2W
- Balmain Post Office, Darling St. Balmain Guerilla Gardeners - Tug Boat sculpture
- Darling St & Rowntree St, Balmain Joel Tarling © 2009 I/O
- Church St (near Darling St), Balmain Alan Cadogan © 2011 I/O
- Beattie St & Darling St, Rozelle Hannah Cadogan © 2012 I/O
- Lovalty Square Darling St. Balmain Soraya Abidin © 2011 I/O
- Gladstone Park, Darling St, Balmain Mural commissioned by LMC by Sheo White © 2010
- 4 Queen's Place, Balmain Sculptural works by Michael Snape
- Birrung Park, Donnelly St, Rozelle Large scale mural site, joint managed by artists and Leichhardt Council. Artist manager Chris Benson ©
- Illoura Reserve Playground, Balmain. Sculpture (low relief) Stephen Ralph ©
- John McMahon Child Care Centre, McKell St, Birchgrove mosaic commissioned by LMC by Maria Stucci © 2008
- Mort Bay Park, Bay St, Birchgrove Sculpture *The Ebb* by Michael Snape The Ebb © 1999
- Birchgrove Oval, Rose St, Birchgrove Neil Tomkins © 2012 I/O

## **ESTHER GALLERY**

- Callan Park, Balmain Rd, Rozelle Sydney Harbour bridge replica. Designed and constructed by Douglas Grant, an Aboriginal war veteran. Early 1930's
- Victoria Rd (cnr Chubb), Rozelle Esther Yaan © 2013 I/O
- Victoria Rd (cnr Chubb), Rozelle Naomi Chilcott © 2013 **I/O**
- Victoria Rd & Terry St, Rozelle Lisa Napoli © 2009 I/O
- Victoria St & Wellington St, Rozelle Rozelle Public School Ben Morrison © 2010 I/O
- 623 Darling St, Rozelle Ida Lawrence © 2014
- Corner of Nelson and Darling Streets, Rozelle Sculpture commissioned by LMC. Jimmy Rix © 2016
- Darling St & National St, Rozelle Sydney Secondary College Balmain Campus © 2009 I/O
- Darling St & Victoria Rd, Rozelle Chris Whelan © 2011 **I/O**
- Darling St & Waterloo St, Rozelle Chris Whelan © 2010 **I/O**
- Balmain Rd & Cecily St, Rozelle Sharon Pincus © 2011 **I/O**
- 469-483 Balmain Rd, (cnr Cecily) Rozelle Cara Jane Diffey © 2016 **W2W**
- Jimmy Little Community Centre 2 murals Cnr Cecily and O'Neill Streets, Lilyfield Rachael Guy & Martin Fox, 1996 (facing O'Neill St). Salina McGrath, 2014 (rear lane)

Alan and Angus Cadogan © 2012 I/O

- Evans St & Victoria Rd, Rozelle Koen Harmsma © 2011 **W2W**
- Victoria Rd & Evans St, Rozelle Ffranses Ingram © 2010 I/O Victoria Rd (cnr Evans St), Rozelle

- **BEATRICE GALLERY**
- Johnston St & The Crescent, Annandale Guerilla Gardeners Troll sculpture
- Johnston St & The Crescent, Annandale Angela Cranston © 2011 I/O
- The Crescent (near Johnston St), Annandale Historic mural by Rodney Monks and local community. Commissioned 1980/ repainted '04 © 2004
- Buruwan Park, Bayview Crescent, Annandale (under the Rozelle Light Rail stop) Mural commissioned by LMC by Soraya Abidin © 2011
- James Craig Road and The Cresent, Rozelle Lina Zainal © 2013 **I/O**
- Victoria Rd & City West Link, Rozelle Cecily Black © 2009 I/O
- The Crescent & Robert St, Rozelle Dan White © 2012 I/O
- 14 Robert St, Rozelle Sculptural fence by Michael Snape Balmain Traffic Song © 1999
- 176 Mullens St, Rozelle Debbie and Gillie Drummond © 2013 **W2W**
- Cnr of Buchanan St and Robert St, Rozelle Commissioned by IWC for the 10th anniversary of the Wall2Wall Mural competition Matt Adnate © (2016)
- Mansfield St, Rozelle Helen Proctor © 2012 **W2W**
- 172 Mullens St, Rozelle Thomas Thorby-Lister © 2012 W2W
- Victoria Road, Rozelle (nearest cross St Graham St) Neil Tomkins (Birdhat) © 2014 W2W
- Quirk St, Rozelle Reynaldo Alejandro Martinez Mojica (Peque) © 2014 W2W
- Victoria Rd & Gordon St, Rozelle Hannah Cadogan © 2011 **I/O**
- Easton Park, Lilyfield Rd, Rozelle Sheo White © 2010 W2W

## **CHRISTINA GALLERY**

- Rear lane corner of Bignell Lane and Mallett Street, Camperdown by Kyoudong Kim © 2016 **W2W**
- 1-5 Chester Street, Camperdown by Alex LeHours © 2016 **W2W**
- Gordon Street, Annandale (near Parramatta Road) Mural by Jumbo and Zap © 2011

Johnston St. Annandale

- Recycling Works, 45 Parramatta Rd, Annandale Janne Birkner and Alex Grilanc © 2015 W2W
- (nearest cross st Reserve St)
  Annandale Public School © 2009 I/O
- Cnr Johnston St & Collins St, Annandale St Brendan's Primary School © 2007 I/O 32 Booth St, Annandale Debbie and Gillie Drummond (Geebs)
- © 2011 **W2W** Annandale Villagers 1895. Pavers installed by Leichhardt Council in 2016
- Johnson St & Booth St, Annandale Paden Hunter © 2010 I/O
- Nelson St. between houses 228 + 234. Selina McGrath © 2011 W2W
- Johnston St. Annandale (nearest cross St – Piper St Nth)
  Annandale North Public School © 2009 I/O
- 291 Annandale St, Annandale Peque © 2016
- Whites Creek Park, Brennan St, Lilyfield Alex Grilanc + Janne Birkner © 2012 W2W
- Cohen Park, Hudson St, Annandale Sam Finlay © 2007 I/O

- Rozelle Native Nursery, Wisdom St, Lilyfield mural by Jason Collins ©
- Evan Jones Playground, Styles St, Leichhardt Mural commissioned by LMC by Claire Nakazawa © 2010
- Evan Jones Playground, Styles St,
- 13 Hearn St, Leichhardt Mural commissioned by LMC Bafcat © 2016
- 19 212 Albion Lane, Leichhardt Project Ugly

### **BRONWYN GALLERY**

- Catherine St & Brennan St, Lilyfield Skye Taylor © 2009 I/O
- 329 Catherine St, Leichhardt. Ceramic sculptures and mural by Jenny Orchard
- War Memorial Park, Catherine St, Leichhardt. Claire Nakazawa © 2009 **W2W**
- Cnr Catherine and Moore St, Leichhardt. Isacc Shelly © 2013 I/O
- Cnr Catherine and Annesley St, Leichhardt. Commisioned by property owner Mural by Fintan Magee ©
- 99 Moore St, Leichhardt Helen Proctor & Laura Ives © 2011 **W2W**
- Cnr Balmain Rd & Moore St, Leichhardt Sydney Secondary College © 2007 I/O
- Pioneers Memorial Park, Norton St, Leichhardt. Community tile wall commissioned by LMC by local primary school and OOSH students. Led by Jann French © 2010
- Balmain Rd & Alfred St, Leichhardt Cecily Black © 2010 I/O
- Leichhardt Bowling Club, Piper St, Lilyfield Marcela Ordonez © 2007 **W2W**
- Balmain Rd & Perry St, Lilyfield Ffranses Ingram © 2009 I/O
- Lilyfield Rd & Balmain Rd, Lilyfield Ffranses Ingram © 2009 I/O
- Cnr Balmain Rd & Perry St, Lilyfield Orange Grove Primary School © 2007 I/O
- Norton St and City West Link, Leichhardt Shannon Crees © 2009 I/O
- Henry St (off Lilyfield Rd), Leichhardt Jada Supramaniam © 2011 **I/O**
- 287 Norton St, Leichhardt Tim de Haan © 2013 W2W
- James St & City West Link, Lilyfield Gilbert Walden © 2010 **I/O**
- Leichhardt North Light Rail Stop. Commissioned by Transport for NSW Tim de Haan © 2014
- Leichhardt North Light Rail Paving Commissioned by Transport for NSW Sarah Drury © 2014
- Leichhardt North Light Rail Paving. Commissioned by Transport for NSW Sarah Drury © 2014
- TreeCycle. Greenway Sculpture. Commissioned by LMC By Graham Chalcroft © 2016
- Leichhardt Park Aquatic Centre Mary St. Lilyfield. Sculpture commissioned by LMC by Bronwyn Bancroft Weavings of Light and Life © 2011 Outside entrance
- Leichhardt Park Aquatic Centre. Mary St, Lilyfield (Inside entrance) Anna Gareeva © 2012 **W2W**

## **MARIETTA GALLERY**

- Taverners Hill Light Rail Stop Shelter. Commissioned by Transport for NSW Gilbert Grace © 2014
- Parramatta Rd & Tebbutt St. Lewisham Kegworth Public School © 2010 I/O
- Rear lane to 54 Junior Street, Leichhardt. Mural Commisioned by local resident Petrice Pelham by Fintan Magee © 2014
- Parramatta Rd (cnr Balmain Rd), Leichhardt Janne Birkner © 2012 **I/O**
- Baldface Stag, Balmain Rd, Leichhardt OX © 2015 W2W
- Hay Street Car Park, Hay Street, Leichhardt Seating area and herb garden.
- Catherine St & Styles St, Leichhardt Leonora Howlett © 2010 I/O
- 36th Battlion Park, Mackenzie St, Leichhardt Tim de Haan © 2012 **W2W**
- 36th Battalion Park, Mackenzie St, Leichhardt Kristi Pupo & Andy Sahraya ©
- 36th Battalion Park, Mackenzie St, Leichhardt Ida Lawrence & Cailtin Hespe © 2010 **W2W** Cnr Balmain Rd & Marion St, Leichhardt
- Leichhardt Primary School © 2007 I/O Marion St, Leichhardt (Council Car Park) What's Your Point? Mural commissioned by
- LMC by Blak Douglas © 2015 Marion St, Leichhardt (Council Car Park) Knockout. Mural commissioned by LMC by
- Blak Douglas © 2016 Marion St, Leichhardt (Council Car Park) Shannon Crees © 2009 **W2W**
- 15 Cnr Norton St & Marion St, Leichhardt Peter Kirk © 2007 I/O
- Marlborough Street, Leichhardt. Mural commisioned by property owner by Thomas Jackson © 2016
- 202 Norton St & Allen St Anna Spencer © 2014
- Marion St & Elswick St, Leichhardt Paden Hunter © 2009 I/O
- Marion St & Flood St, Leichhardt Soraya Abidin © 2010 **I/O**
- Tebbutt St & Lords Rd, Leichhardt Kegworth Public School © 2009 I/O
- Hawthorne Canal, Lords Rd, Leichhardt Large scale murals and community mosaic. Created by community members & local school students. Led by Nola Diamantopoulos © 2011
- APIA Leichhardt Tiger's Football Club, Marion St. Leichhardt David McElvenny © 2009 W2W
- Marion St, Leichhardt Commissioned by LMC & Transport for NSW Numbskull and Beastman © 2014
- Marian Light Rail Stop Shelter Commissioned by Transport for NSW Sarah Drury © 2014
- Hawthorne Light Rail Stop Shelter. Commissioned by Transport for NSW Gilbert Grace © 2014 Hawthorne Light Rail Stop Entry Paving. Commissioned by Transport for NSW Bronwyn Bancroft © 2014
- Hawthorne Light Rail Entry Sculpture. Commissioned by Transport for NSW Jimmy Rix © 2014
- Café Bones, Hawthorne Canal Reserve, Leichhardt Marcela Ordonez © 2007 W2W