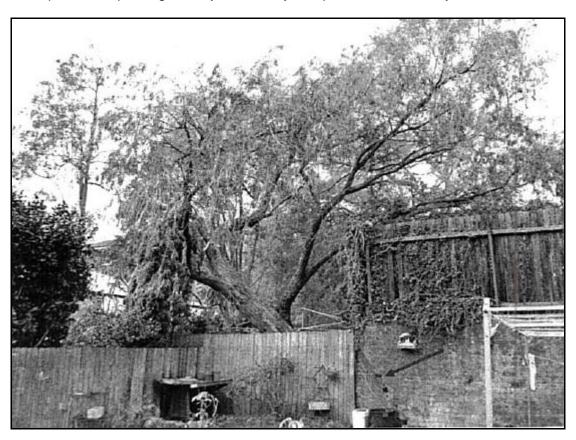

### 2. Proposal

Approval is sought to remove an *Agonis flexuosa* (Willow Myrtle) tree located on the north western corner of the site. An Arborist Report in support of the application has been submitted which provides the following reasons for the removal of the tree:

- The structural condition of the tree is poor;
- The Useful Life Expectancy (ULE) of the tree is relatively short; and
- The tree is located approximately 1 metre from a 1.8 metre high brick retaining wall
  on the boundary of 37 Oak Street. A diagonal crack has developed in the wall and it
  appears as though the tree has contributed to the wall damage. To facilitate wall
  repairs, root pruning is likely which may compromise the stability of the tree.

Image 1: Subject Tree