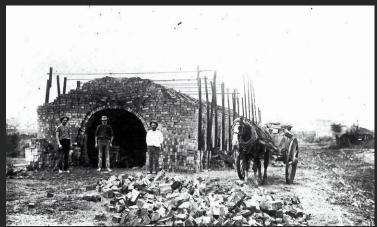

#### History

- 1886: Thomas Daley's Standsure Brickworks established
- 1916: Pit closed. Abandoned it filled with rain and groundwater. Eight accidental deaths occurred
- 1923: Purchased by Marrickville Council. Site drained and repurposed for recreation as part of the "Unemployment Relief Scheme"
- 1933: Officially opened 2 September. Named after former Mayor of Marrickville William Henson. First game played was cricket in which Don Bradman played
- 1936: Became the home ground for Newtown Jets Rugby League playing in the NSW Premiership Competition
- 1938: King George V Grandstand built for the Empire Games as the cycling venue
- 1953: Tennis club and car park constructed.
- 2011: State Heritage listed