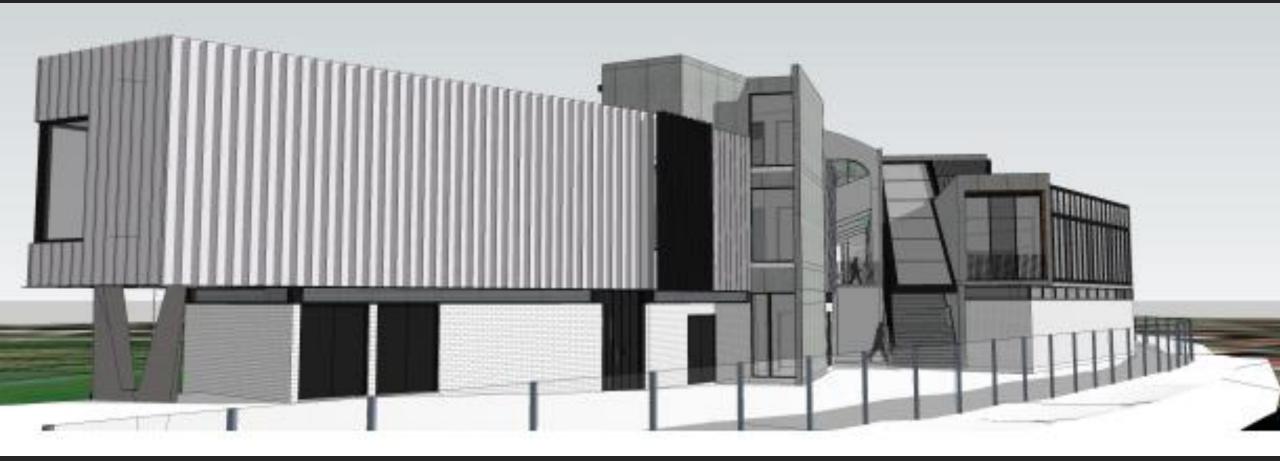

#### NSW AFL-Newtown Jets Proposed Facility Improvements

- Significant upgrade to existing amenity facilities proposed of \$3.8M
- 1970's- last major improvements
- Project involves construction of a sports training facility as an addition to existing grandstand capable of accommodating regional sporting events
- Works comprise a basement storage area, new amenities area to the ground floor, gym and office area to level 1 with new external stair access to existing grandstand. ESD principals have been incorporated.
- Upgrades are envisaged to improve sporting capacity and enable the venue to host elite female content for both rugby league and Australian football
- Upgraded will attract more elite, sub-elite and high level sport, re-establishing the venue as a serious contender for NSW senior and junior content

### Imagery of proposed facility