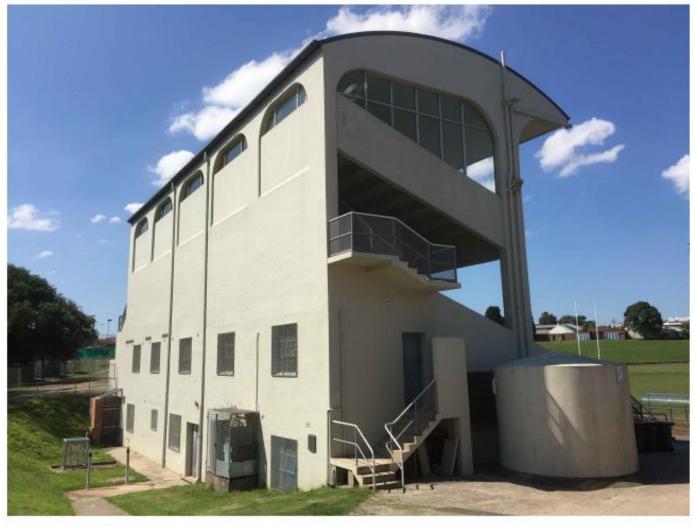

#### Future Grandstand Improvements

#### NSW AFL-Newtown Jets Proposed Facility Improvements

- Significant upgrade to existing amenity facilities proposed of \$3.8M
- 1970's- last major improvements
- Project involves construction of a sports training facility as an addition to existing grandstand capable of accommodating regional sporting events
- Works comprise a basement storage area, new amenities area to the ground floor, gym and office area to level 1 with new external stair access to existing grandstand. ESD principals have been incorporated.
- Upgrades are envisaged to improve sporting capacity and enable the venue to host elite female content for both rugby league and Australian football
- Upgraded will attract more elite, sub-elite and high level sport, re-establishing the venue as a serious contender for NSW senior and junior content

### Imagery of proposed facility