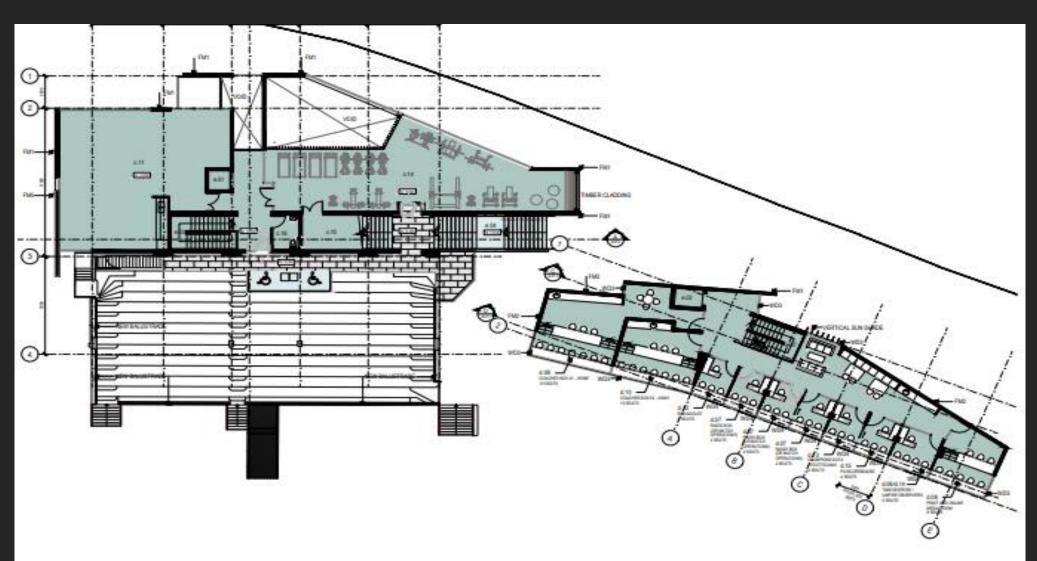

#### First Floor Plan

The First Floor Plan is in the club room and gymnasium – for use by players, its not a commercial gym In the new media module this floor is for coaches and media

#### Roof Plan

The Roof Top is solar panelled so as to comply with the Inner West environmental and sustainability principles