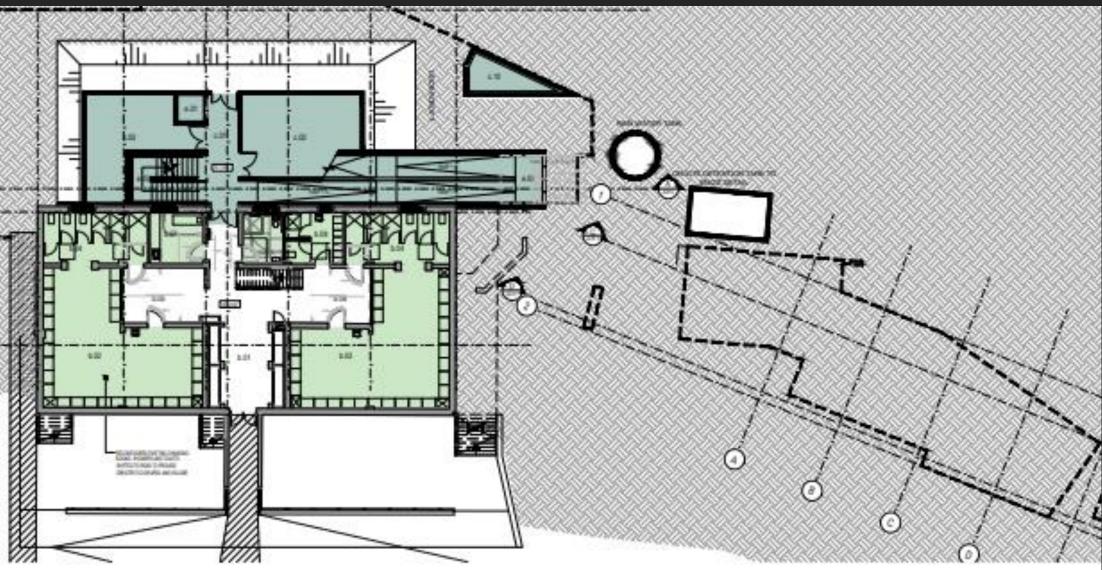

#### Basement Floor Plan

The Basement is a refurbishment of the existing grandstand and to the rear at the same level in the newly constructed module are store rooms

#### Ground Floor Plan

The plan includes change rooms, first aid, medical and amenities in the new module behind the existing grandstand

In the new media modules there are canteen, kitchen and toilets

#### First Floor Plan

The First Floor Plan is in the club room and gymnasium – for use by players, its not a commercial gym In the new media module this floor is for coaches and media

#### Roof Plan

The Roof Top is solar panelled so as to comply with the Inner West environmental and sustainability principles