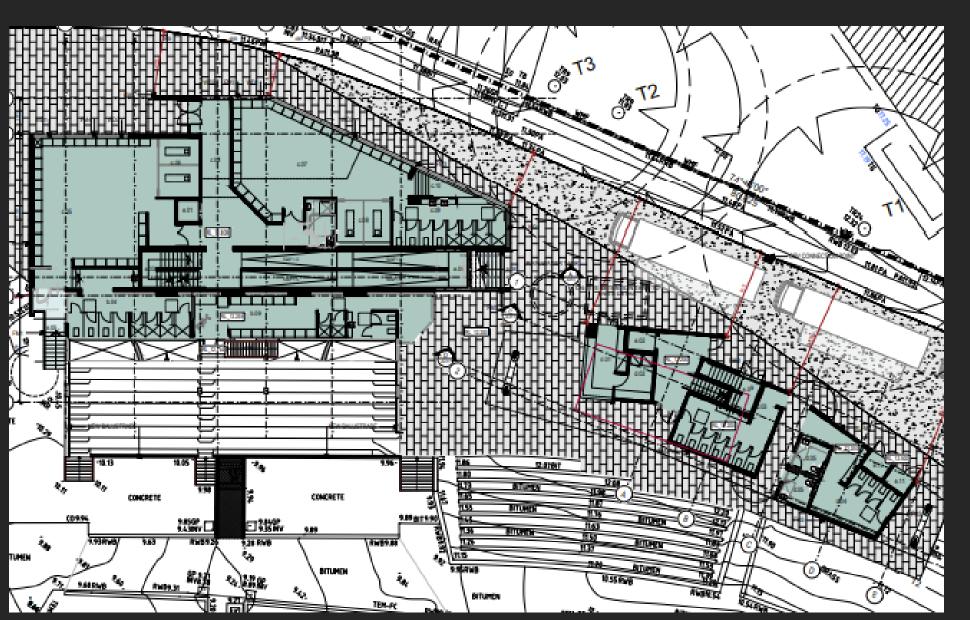

#### Proposed development

Accepted into the Council system 21 February 2022

- The proposal seeks to carry out alterations and additions to the existing grandstand to provide two additional change rooms (including a female friendly shower/change room) new community meeting room, gym and improved accessibility
- Demolition of the existing amenities, kiosk and media facilities building
- New building with food and beverage facilities, amenities and baby change rooms on the ground level and coaches' boxes, officials and facilities to facilitate media broadcasting on the upper level
- AFL and Newtown Jets are partnering for the proposal and have state government grant funding of \$5M

#### Basement Floor Plan

The Basement is a refurbishment of the existing grandstand and to the rear at the same level in the newly constructed module are store rooms