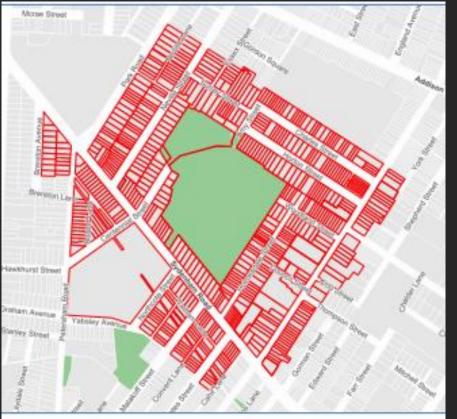

# Amy Street Footpath

Links Amy Street to Centennial Street Significant concern expressed by local residents and park users

Council's FAQ Web Page for Henson Park highlights that there is no change planned for this pathway and that the pathway is not impacted by the Proposed Henson Park Development Application (DA 2022 033), nor are there any plans to close this pathway or limit community access

#### Neighbour Notification

As Council is the landowner, to ensure transparency in the assessment of the application. Council has engaged an independent planning consultant to assess the proposal. The Development application was notified from 1 March - 29 March 2022

6 submissions received – main issues

-Traffic management

- Amy Street Path Removal of path between the park and tennis court (between Centennial and Amy Streets)

- The POM states "Amy Street entry upgraded with duplicate fencing and pathways removed." Lack c clarity over what Council plans