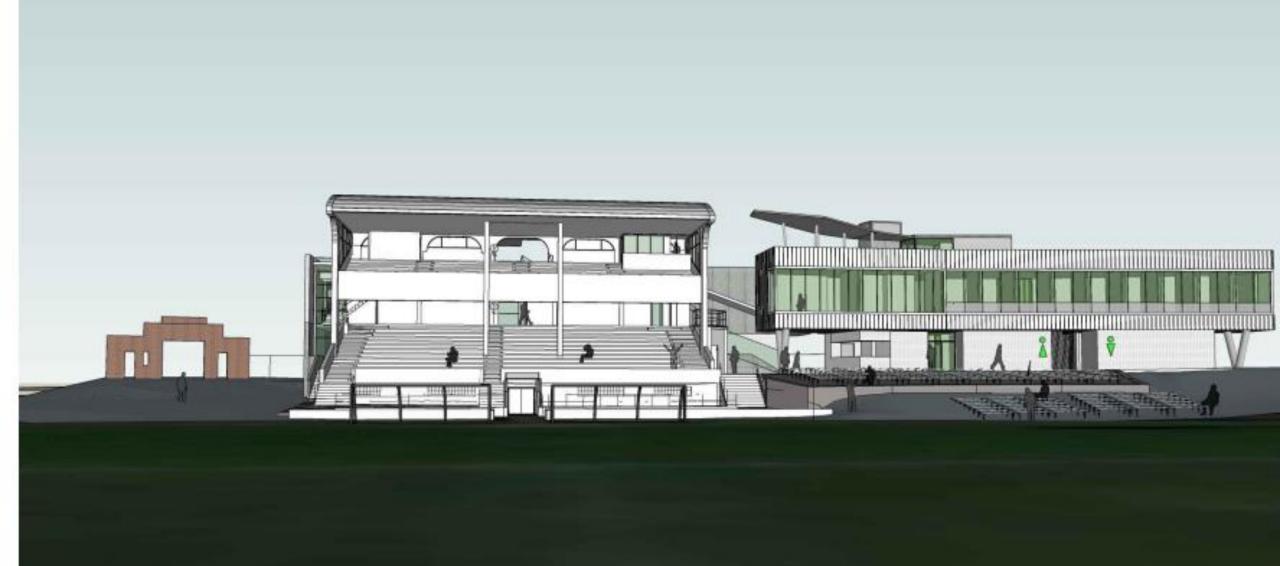

#### Future Grandstand Improvements

#### NSW AFL-Newtown Jets Proposed Facility Improvements

- Significant upgrade to existing amenity facilities proposed of \$3.8M
- 1970's- last major improvements
- Project involves construction of a sports training facility as an addition to existing grandstand capable of accommodating regional sporting events
- Works comprise a basement storage area, new amenities area to the ground floor, gym and office area to level 1 with new external stair access to existing grandstand. ESD principals have been incorporated.
- Upgrades are envisaged to improve sporting capacity and enable the venue to host elite female content for both rugby league and Australian football
- Upgraded will attract more elite, sub-elite and high level sport, re-establishing the venue as a serious contender for NSW senior and junior content

### Imagery of proposed facility