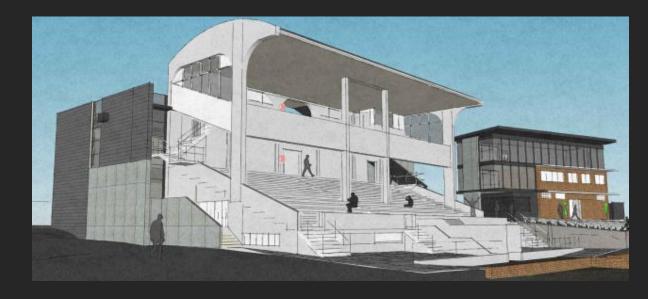

Proposed Facility Improvements

- Significant upgrade to existing amenity facilities proposed of \$3.8M
- 1970's- last major improvements
- Project involves construction of a sports training facility as an addition to existing grandstand capable of accommodating regional sporting events
- Works comprise a basement storage area, new amenities area to the ground floor, gym and office area to level 1 with new external stair access to existing grandstand. ESD principals have been incorporated.
- Upgrades are envisaged to improve sporting capacity and enable the venue to host elite female content for both rugby league and Australian football
- Upgraded will attract more elite, sub-elite and high level sport, re-establishing the venue as a serious contender for NSW senior and junior content











### Imagery of proposed facility



# Development Application

DA/2022/0033

Simone Plummer Director Planning





#### Items to Cover

- The proposed development
- Sydney Eastern City Planning
  Panel
- The process where we are now and next steps





#### Proposed development

Accepted into the Council system 21 February 2022

- The proposal seeks to carry out alterations and additions to the existing grandstand to provide two additional change rooms (including a female friendly shower/change room) new community meeting room, gym and improved accessibility
- Demolition of the existing amenities, kiosk and media facilities building
- New building with food and beverage facilities, amenities and baby change rooms on the ground level and coaches' boxes, officials and facilities to f