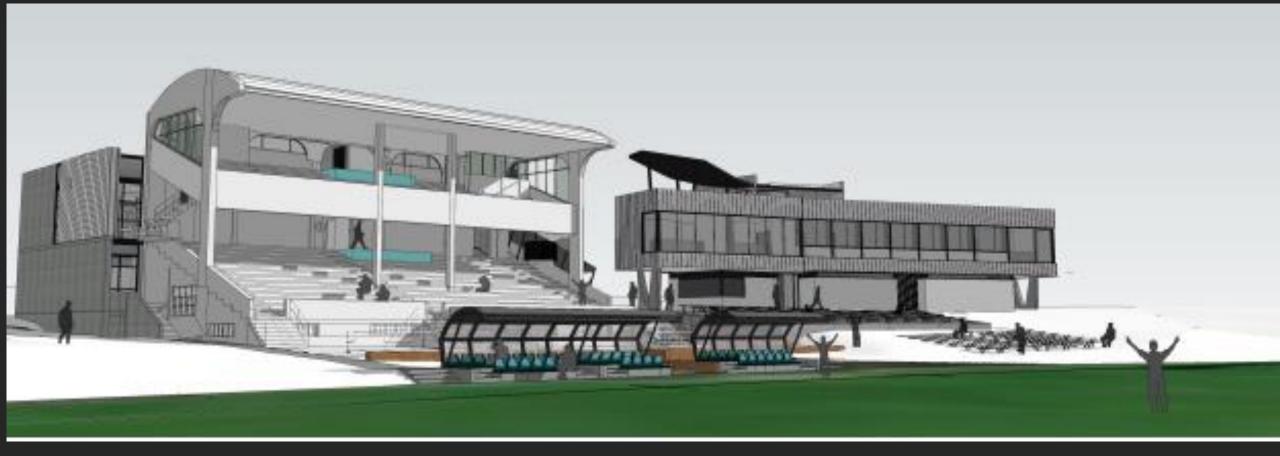

#### NSW AFL-Newtown Jets Proposed Facility Improvements

- Significant upgrade to existing amenity facilities proposed of \$3.8M
- 1970's- last major improvements
- Project involves construction of a sports training facility as an addition to existing grandstand capable of accommodating regional sporting events
- Works comprise a basement storage area, new amenities area to the ground floor, gym and office area to level 1 with new external stair access to existing grandstand. ESD principals have been incorporated.
- Upgrades are envisaged to improve sporting capacity and enable the venue to host elite female content for both rugby league and Australian football
- Upgraded will attract more elite, sub-elite and high level sport, re-establishing the venue as a serious contender for NSW senior and junior content

### Imagery of proposed facility