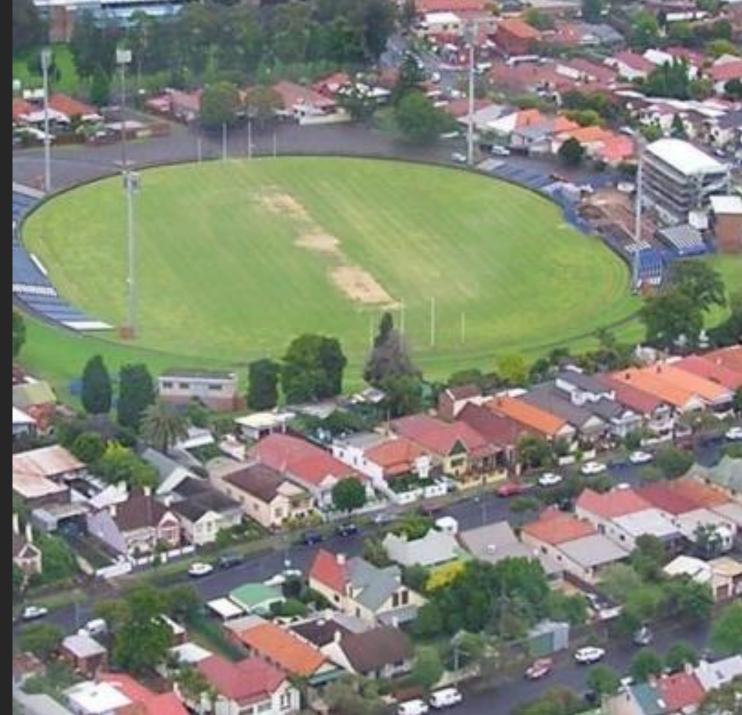

# Henson Park

King George V Grandstand Improvements

#### History

- 1886: Thomas Daley's Standsure Brickworks established
- 1916: Pit closed. Abandoned it filled with rain and groundwater. Eight accidental deaths occurred
- 1923: Purchased by Marrickville Council. Site drained and repurposed for recreation as part of the "Unemployment Relief Scheme"
- 1933: Officially opened 2 September. Named after former Mayor of Marrickville William Henson. First game played was cricket in which Don Bradman played
- 1936: Became the home ground for Newtown Jets Rugby League playing in the NSW Premiership Competition
- 1938: King George V Grandstand built for the Empire Games as the cycling venue
- 1953: Tennis club and car park constructed.
- 2011: State Heritage listed