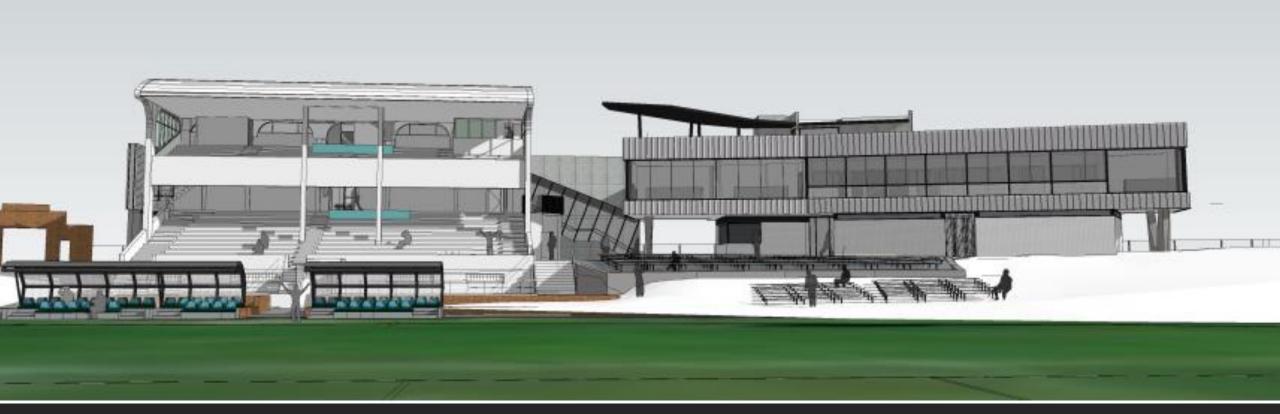

#### Future Grandstand Improvements

#### NSW AFL-Newtown Jets Proposed Facility Improvements

- Significant upgrade to existing amenity facilities proposed of \$3.8M
- 1970's- last major improvements
- Project involves construction of a sports training facility as an addition to existing grandstand capable of accommodating regional sporting events
- Works comprise a basement storage area, new amenities area to the ground floor, gym and office area to level 1 with new external stair access to existing grandstand. ESD principals have been incorporated.
- Upgrades are envisaged to improve sporting capacity and enable the venue to host elite female content for both rugby league and Australian football
- Upgraded will attract more elite, sub-elite and high level sport, re-establishing the venue as a serious contender for NSW senior and junior content

### Imagery of proposed facility