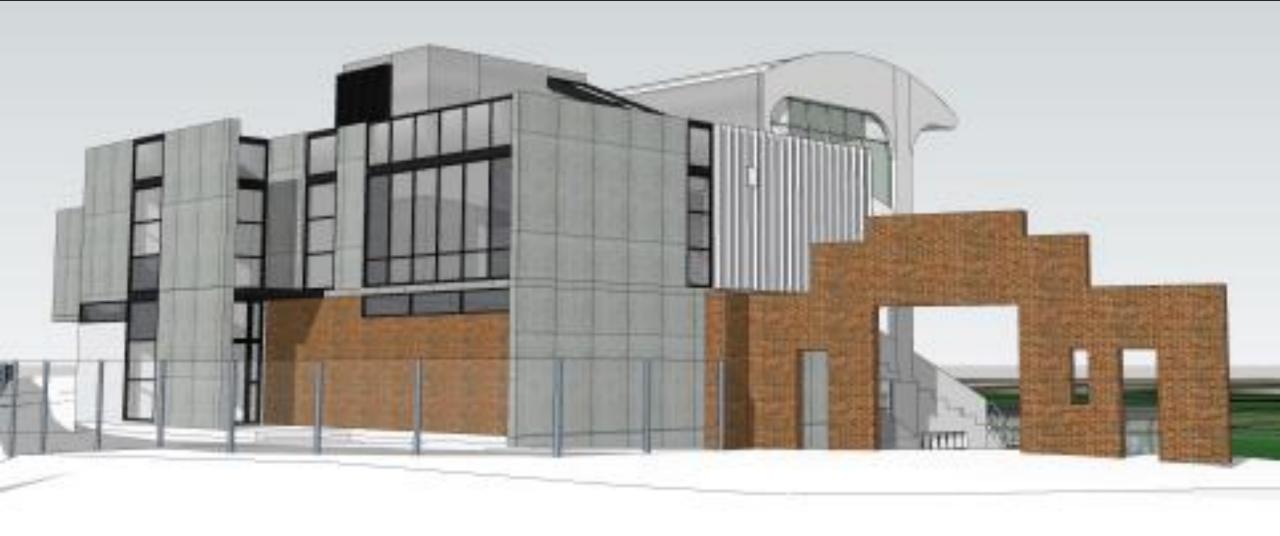

#### NSW AFL-Newtown Jets Proposed Facility Improvements

- Significant upgrade to existing amenity facilities proposed of \$3.8M
- 1970's- last major improvements
- Project involves construction of a sports training facility as an addition to existing grandstand capable of accommodating regional sporting events
- Works comprise a basement storage area, new amenities area to the ground floor, gym and office area to level 1 with new external stair access to existing grandstand. ESD principals have been incorporated.
- Upgrades are envisaged to improve sporting capacity and enable the venue to host elite female content for both rugby league and Australian football
- Upgraded will attract more elite, sub-elite and high level sport, re-establishing the venue as a serious contender for NSW senior and junior content

### Imagery of proposed facility