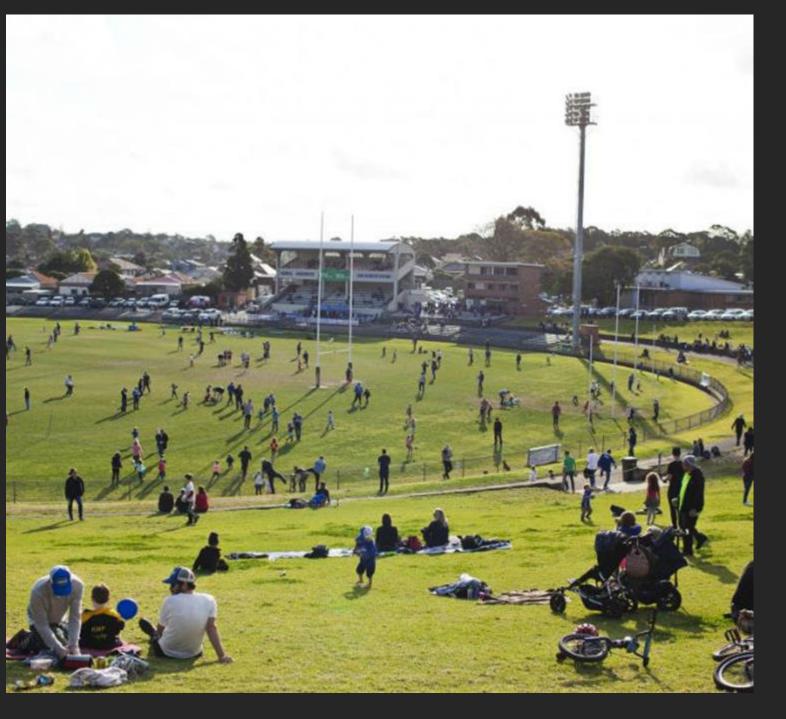

#### 2020-21 upgrade of Henson Park sports ground

- Inner West Council's \$2.6 million investment
- Relevelled sports field
- Renovated and augmented field drainage system
- New irrigation system with improved storage capacity in tanks
- Rectified sinkhole in center of field
- Diverted stormwater drainage from crossing the field
- Installed stormwater harvesting and treatment system reducing use of town water for irrigation
- Upgraded turf and underlay for elite standard sport
- Replaced goal posts

#### AFL and Rugby League Events at Henson Park

#### Table 1.1 Historical Sporting Usage Henson Park

|                 | 2021                                  | 2020                 | 2019                                     |
|-----------------|---------------------------------------|----------------------|------------------------------------------|
|                 | Weekend games booked                  | Covid<br>interrupted | Weekend games played                     |
| Newtown<br>Jets | 16*<br>(includes pre-season games)    | Covid<br>interrupted | 16*<br>(includes pre-season games)       |
| AFL             | 16<br>(Can include Saturday & Sunday) | Covid<br>interrupted | 19<br>(can include Saturday &<br>Sunday) |