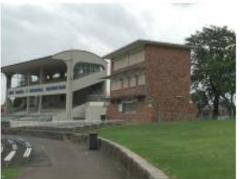

#### Future Grandstand Improvements

#### NSW AFL-Newtown Jets Proposed Facility Improvements

- Significant upgrade to existing amenity facilities proposed of \$3.8M
- 1970's- last major improvements
- Project involves construction of a sports training facility as an addition to existing grandstand capable of accommodating regional sporting events
- Works comprise a basement storage area, new amenities area to the ground floor, gym and office area to level 1 with new external stair access to existing grandstand. ESD principals have been incorporated.
- Upgrades are envisaged to improve sporting capacity and enable the venue to host elite female content for both rugby league and Australian football
- Upgraded will attract more elite, sub-elite and high level sport, re-establishing the venue as a serious contender for NSW senior and junior content

### Imagery of proposed facility