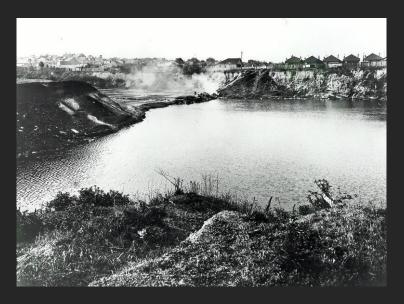

#### History

- 1886: Thomas Daley's Standsure Brickworks established
- 1916: Pit closed. Abandoned it filled with rain and groundwater. Eight accidental deaths occurred
- 1923: Purchased by Marrickville Council. Site drained and repurposed for recreation as part of the "Unemployment Relief Scheme"
- 1933: Officially opened 2 September. Named after former Mayor of Marrickville William Henson. First game played was cricket in which Don Bradman played
- 1936: Became the home ground for Newtown Jets Rugby League playing in the NSW Premiership Competition
- 1938: King George V Grandstand built for the Empire Games as the cycling venue
- 1953: Tennis club and car park constructed.
- 2011: State Heritage listed