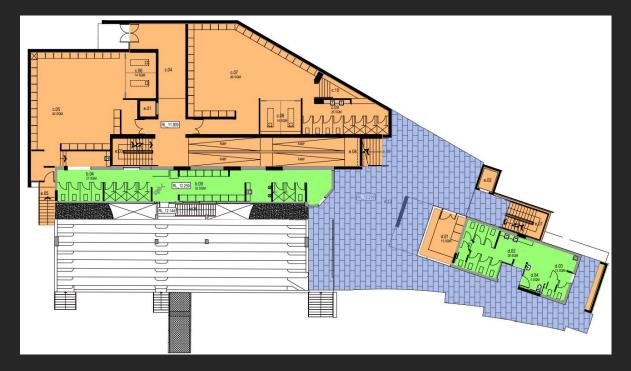

#### Ground Floor Plan

The plan includes change rooms, first aid, medical and amenities in the new module behind the existing grandstand

In the new media modules there are canteen, kitchen and toilets