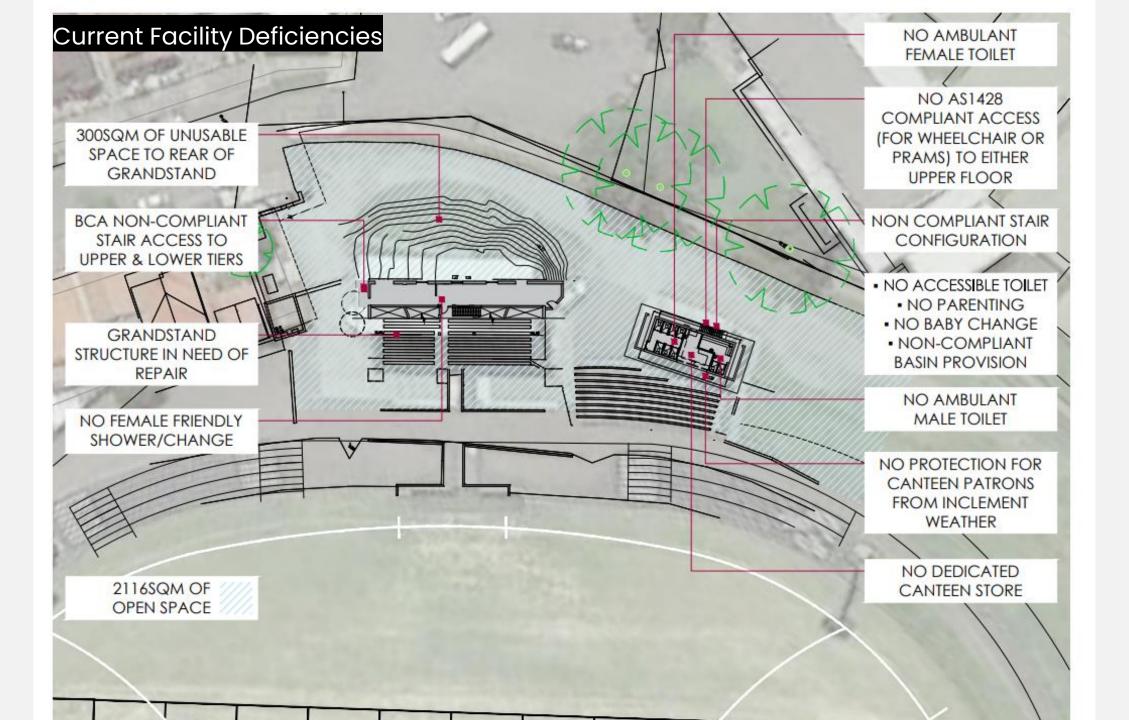

#### Future Grandstand Improvements

#### NSW AFL-Newtown Jets Proposed Facility Improvements

- Significant upgrade to existing amenity facilities proposed of \$3.8M
- 1970's- last major improvements
- Project involves construction of a sports training facility as an addition to existing grandstand capable of accommodating regional sporting events
- Works comprise a basement storage area, new amenities area to the ground floor, gym and office area to level 1 with new external stair access to existing grandstand. ESD principals have been incorporated.
- Upgrades are envisaged to improve sporting capacity and enable the venue to host elite female content for both rugby league and Australian football
- Upgraded will attract more elite, sub-elite and high level sport, re-establishing the venue as a serious contender for NSW senior and junior content