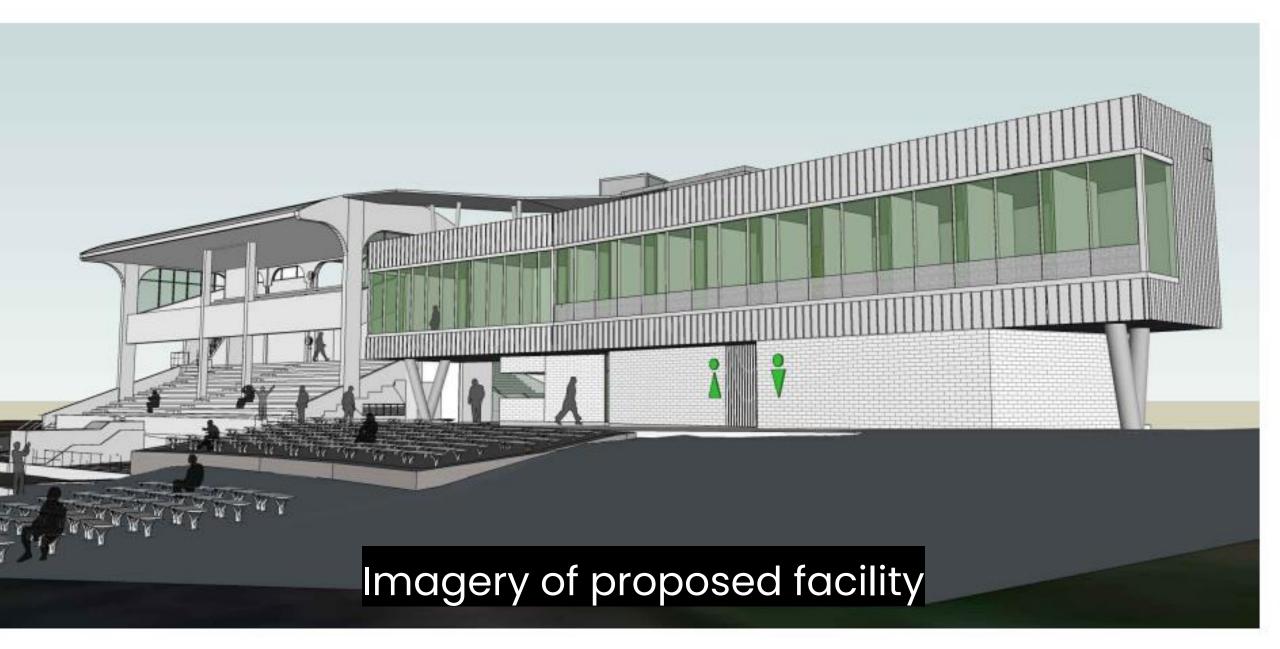

cant upgrade to existing amenity facilities proposed of \$3.8M
- 1970's- last major improvements
- Project involves construction of a sports training facility as an addition to existing grandstand capable of accommodating regional sporting events
- Works comprise a basement storage area, new amenities area to the ground floor, gym and office area to level 1 with new external stair access to existing grandstand. ESD principals have been incorporated.
- Upgrades are envisaged to improve sporting capacity and enable the venue to host elite female content for both rugby league and Australian football
- Upgraded will attract more elite, sub-elite and high level sport, re-establishing the venue as a serious contender for NSW senior and junior content











### Imagery of proposed facility



# Development Application

DA/2022/0033

Simone Plummer Director Planning





#### Items to Cover

- The proposed development
- Sydney Eastern City Planning
  Panel
- The process where we are now and next steps





#### Proposed development

Accepted into the Council system 21 February 2022

- The proposal seeks to carry out alterations and additions to the existing grandstand to provide two additional change rooms (including a female friendly shower/change room) new community meeting room, gym and improved accessibility
- Demolition of the existing amenities, kiosk and media facilities building
- New building with food and beverage facilities, amenities and baby change rooms on the ground level and coaches' boxes, officials and facilities to facilitate media broadcasting on the upper