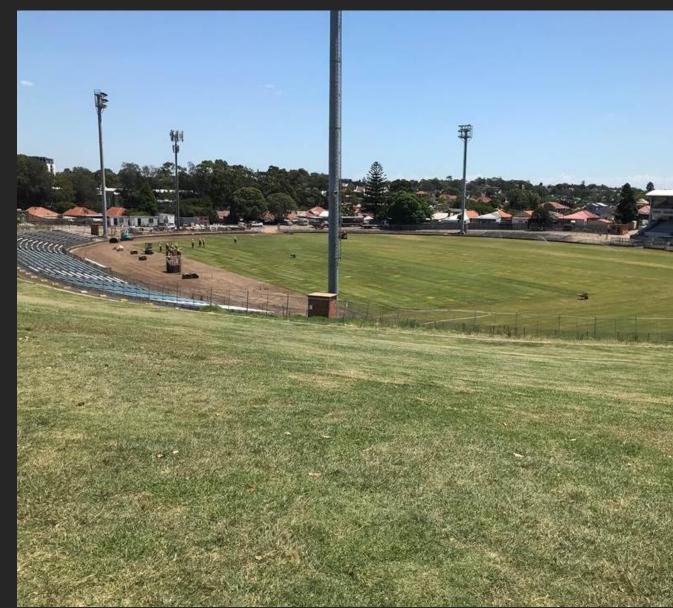

#### 2020-21 upgrade of Henson Park sports ground

- Inner West Council's \$2.6 million investment
- Relevelled sports field
- Renovated and augmented field drainage system
- New irrigation system with improved storage capacity in tanks
- Rectified sinkhole in center of field
- Diverted stormwater drainage from crossing the field
- Installed stormwater harvesting and treatment system reducing use of town water for irrigation
- Upgraded turf and underlay for elite standard sport
- Replaced goal posts