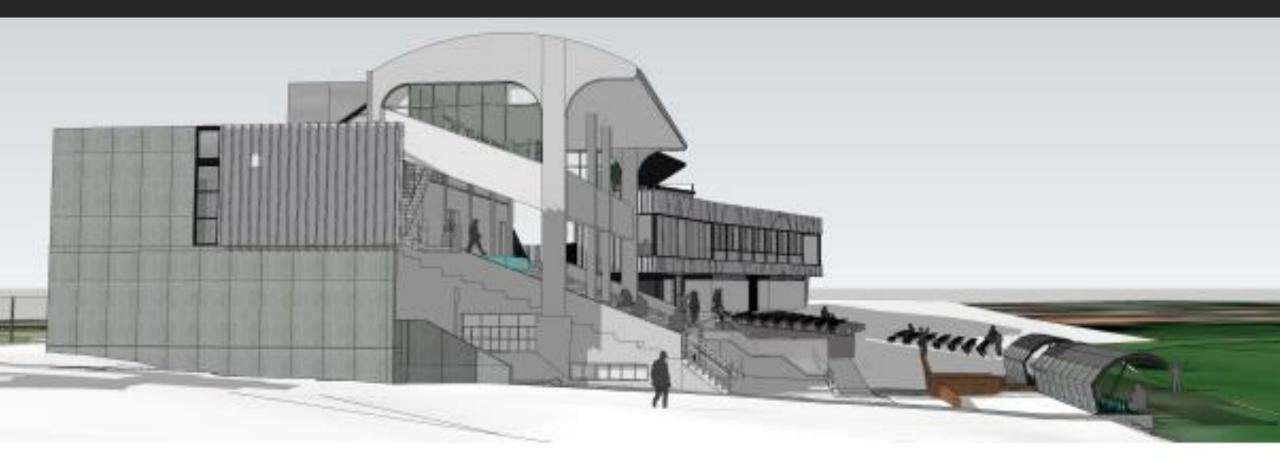

#### NSW AFL-Newtown Jets Proposed Facility Improvements

- Significant upgrade to existing amenity facilities proposed of \$3.8M
- 1970's- last major improvements
- Project involves construction of a sports training facility as an addition to existing grandstand capable of accommodating regional sporting events
- Works comprise a basement storage area, new amenities area to the ground floor, gym and office area to level 1 with new external stair access to existing grandstand. ESD principals have been incorporated.
- Upgrades are envisaged to improve sporting capacity and enable the venue to host elite female content for both rugby league and Australian football
- Upgraded will attract more elite, sub-elite and high level sport, re-establishing the venue as a serious contender for NSW senior and junior content

### Imagery of proposed facility