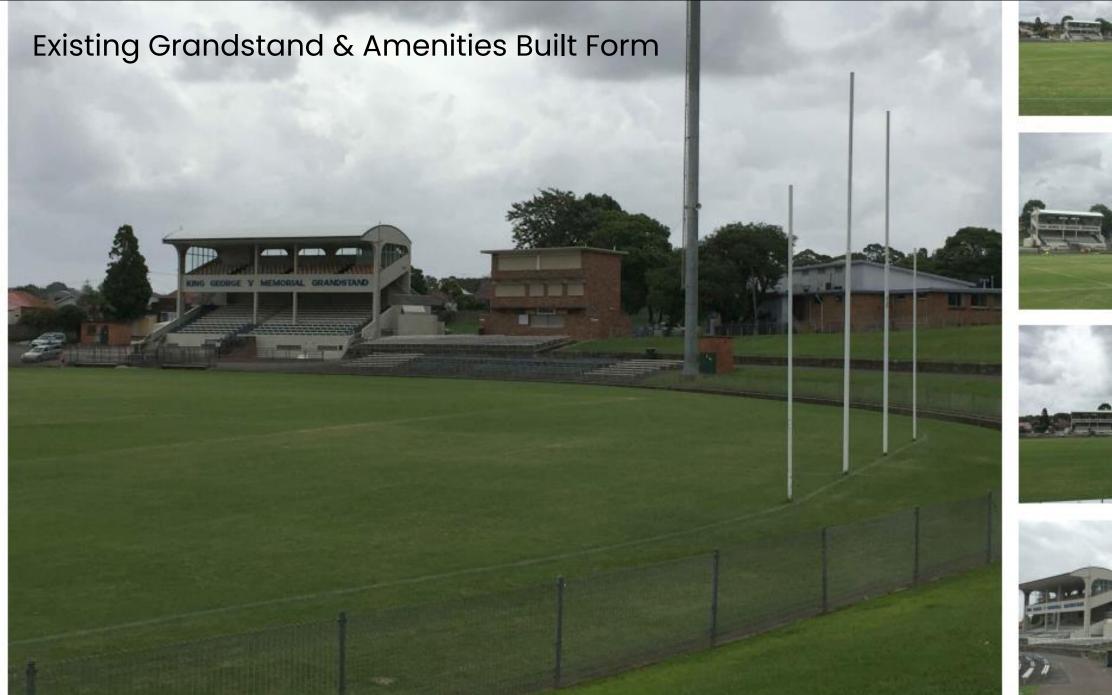

#### Future Grandstand Improvements

#### NSW AFL-Newtown Jets Proposed Facility Improvements

- Significant upgrade to existing amenity facilities proposed of \$3.8M
- 1970's- last major improvements
- Project involves construction of a sports training facility as an addition to existing grandstand capable of accommodating regional sporting events
- Works comprise a basement storage area, new amenities area to the ground floor, gym and office area to level 1 with new external stair access to existing grandstand. ESD principals have been incorporated.
- Upgrades are envisaged to improve sporting capacity and enable the venue to host elite female content for both rugby league and Australian football
- Upgraded will attract more elite, sub-elite and high level sport, re-establishing the venue as a serious contender for NSW senior and junior content