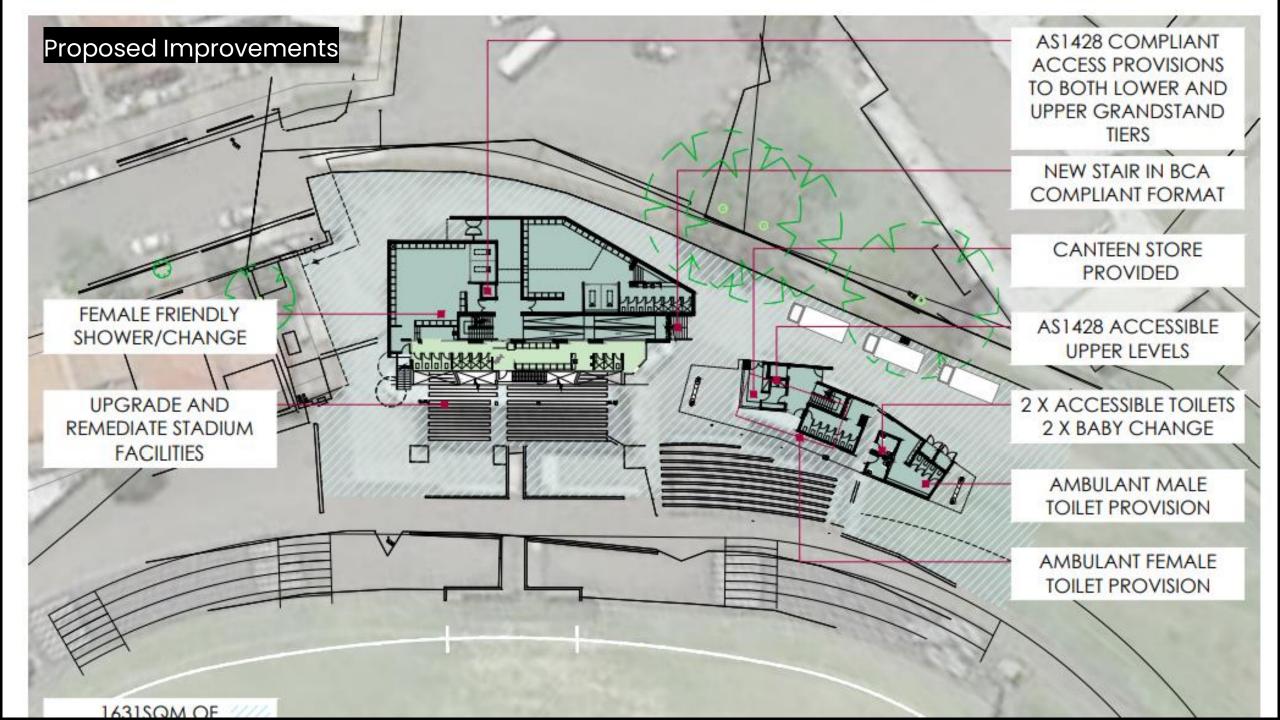

#### Future Grandstand Improvements

#### NSW AFL-Newtown Jets Proposed Facility Improvements

- Significant upgrade to existing amenity facilities proposed of \$3.8M
- 1970's- last major improvements
- Project involves construction of a sports training facility as an addition to existing grandstand capable of accommodating regional sporting events
- Works comprise a basement storage area, new amenities area to the ground floor, gym and office area to level 1 with new external stair access to existing grandstand. ESD principals have been incorporated.
- Upgrades are envisaged to improve sporting capacity and enable the venue to host elite female content for both rugby league and Australian football
- Upgraded will attract more elite, sub-elite and high level sport, re-establishing the venue as a serious contender for NSW senior and junior content

#### Proposed development

Accepted into the Council system 21 February 2022

- The proposal seeks to carry out alterations and additions to the existing grandstand to provide two additional change rooms (including a female friendly shower/change room) new community meeting room, gym and improved accessibility
- Demolition of the existing amenities, kiosk and media facilities building
- New building with food and beverage facilities, amenities and baby change rooms on the ground level and coaches' boxes, officials and facilities to facilitate media broadcasting on the upper level
- AFL and Newtown Jets are partnering for the proposal and have state government grant funding of \$5M

#### Basement Floor Plan

The Basement is a refurbishment of the existing grandstand and to the rear at the same level in the newly constructed module are store rooms

#### Ground Floor Plan

The plan includes change rooms, first aid, medical and amenities in the new module behind the existing grandstand

In the new media modules there are canteen, kitchen and toilets

#### First Floor Plan

The First Floor Plan is in the club room and gymnasium – for use by players, its not a commercial gym In the new media module this floor is for coaches and media

#### Roof Plan

The Roof Top is solar panelled so as to comply with the Inner West environmental and sustainability principles