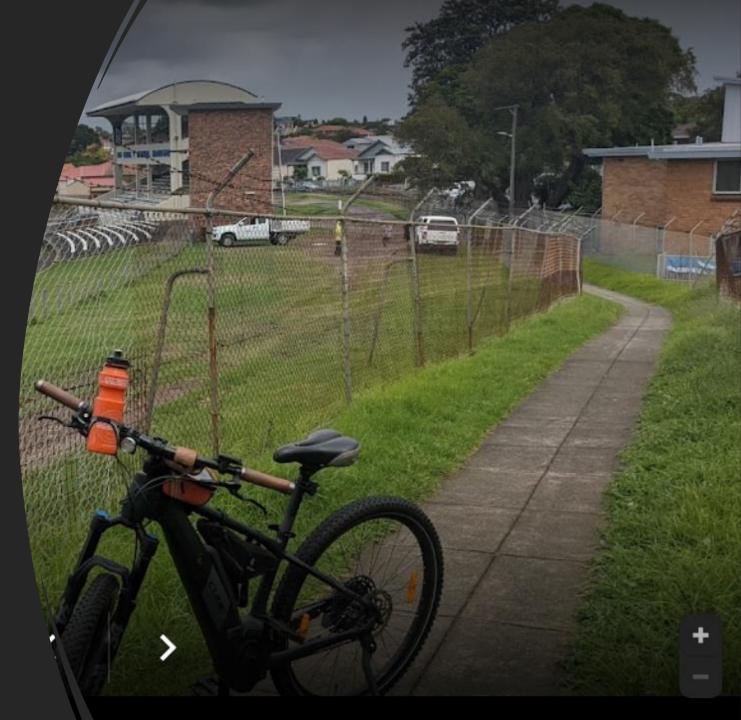

# Amy Street Footpath

Links Amy Street to Centennial Street Significant concern expressed by local residents and park users

Council's FAQ Web Page for Henson Park highlights that there is no change planned for this pathway and that the pathway is not impacted by the Proposed Henson Park Development Application (DA 2022 033), nor are there any plans to close this pathway or limit community access

Plan of Management will be amended to ensure that the Amy Street Footpath is protected and that this important public issue is clarified for future reference and safeguarded on the public record

6 submissions received – main issues

-Traffic management

- Amy Street Path Removal of path between the park and tennis court (between Centennial and Amy Streets)

- The POM states "Amy Street entry upgraded with duplicate fencing and pathways removed." Lack c clarity over what Council plans