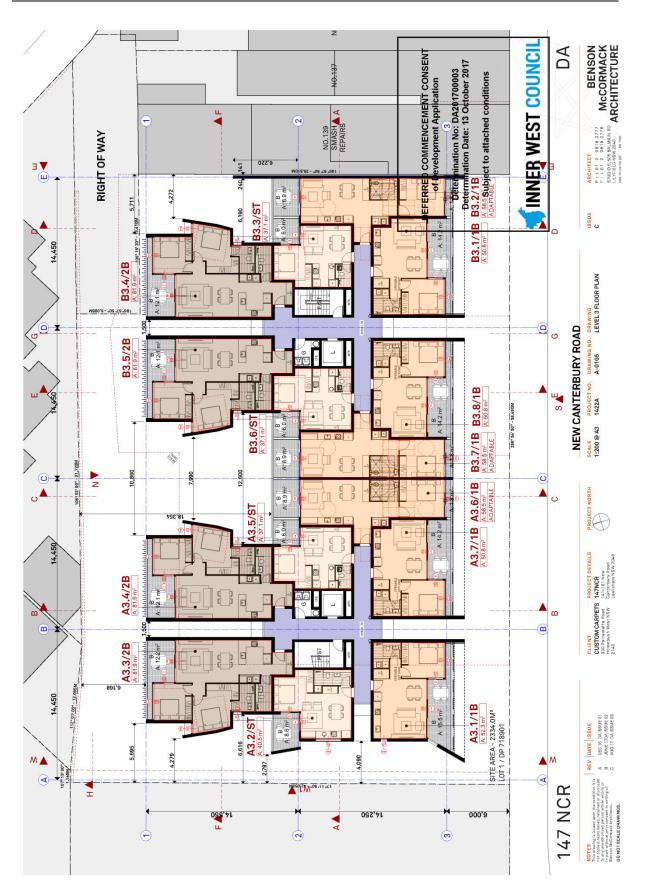

#### Level 1

- Level 1 plant room (north-western corner of the building) to be removed and replaced with a 1 bedroom unit, raising the number of units in the development from 46 to 47.
- Balcony for Unit A1.2 is increased from 4.2sqm to 6.8sqm
- Re-shaped landscaped deck for Unit A1.1 and increase the overall balcony size from 56.5sqm to 66.2sqm. The south-western portion of the deck is raised to ensure sufficient clearance for waste vehicles.
- The south-western corner façade wing is moved inward (easterly) for the same purpose.
- Provide air conditioning condenser units to level 1 balconies of Units A1.1, A1.5, A1.6, B1.7, B1.8, B1.1, B1.2. All other condenser units are located on the ground floor level.

#### <u>Other</u>

- Fixed vertical louvres are to be replaced with operable metal screens to the north elevation.
- Replace metal balustrade with solid balustrade to northern balconies.
- External walls of bedrooms to A1.6, B.1.2, B1.7, A2.6, B2.2, B2.7, B3.2, A3.6 and B3.7 are increased in GFA by 1.2sqm.
- Balconies to units A1.1, A2.1, A3.1 are to be reduced in size by 15.1sqm, 1.9sqm and 1.9sqm respectively.
- Simplify the shape of concrete portal around the jelly bean façade. Consequently, the outdoor space of Commercial Unit 2 has been modified (increased).
- Hot water plant room added on roof top.
- New pergola with operable louvre roof located behind the jelly bean façade for the use of the residents of Units B1.1 and B1.2. The operable roof relates to their outdoor terraces.
- Inclusion of new sewer vent pipe at front up to RL 47.40 AHD.
- Revised Landscape Plan.