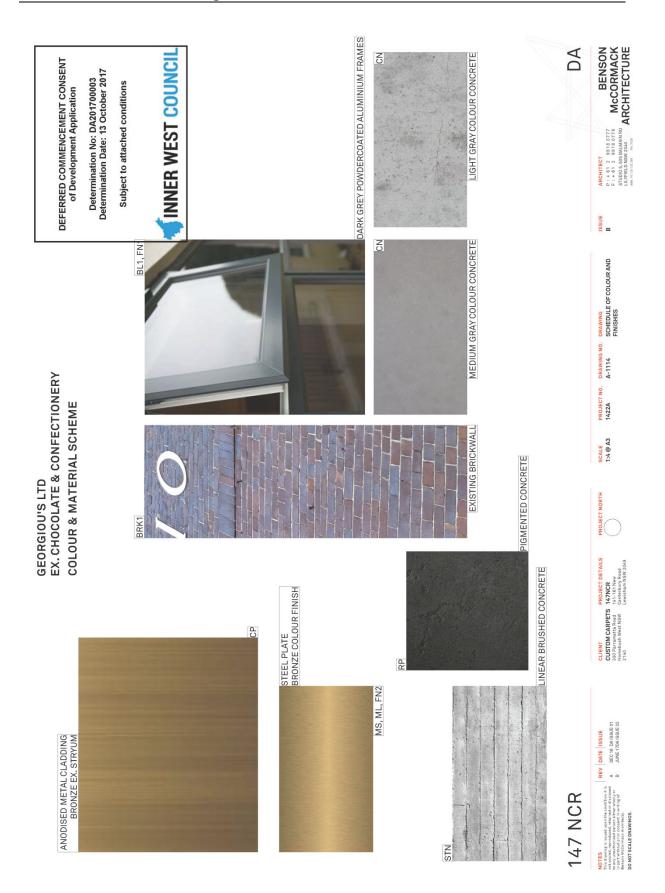

#### <u>Other</u>

- Fixed vertical louvres are to be replaced with operable metal screens to the north elevation.
- Replace metal balustrade with solid balustrade to northern balconies.
- External walls of bedrooms to A1.6, B.1.2, B1.7, A2.6, B2.2, B2.7, B3.2, A3.6 and B3.7 are increased in GFA by 1.2sqm.
- Balconies to units A1.1, A2.1, A3.1 are to be reduced in size by 15.1sqm, 1.9sqm and 1.9sqm respectively.
- Simplify the shape of concrete portal around the jelly bean façade. Consequently, the outdoor space of Commercial Unit 2 has been modified (increased).
- Hot water plant room added on roof top.
- New pergola with operable louvre roof located behind the jelly bean façade for the use of the residents of Units B1.1 and B1.2. The operable roof relates to their outdoor terraces.
- Inclusion of new sewer vent pipe at front up to RL 47.40 AHD.
- Revised Landscape Plan.

Amended plans were submitted to Council on 12 February 2019 indicating modifications to the ground floor landscaped area, 9 April 2019 refining the waste management areas and 7 May 2019 which makes minor changes to facilitate waste truck egress through the site. The amended plans are the subject of this assessment.