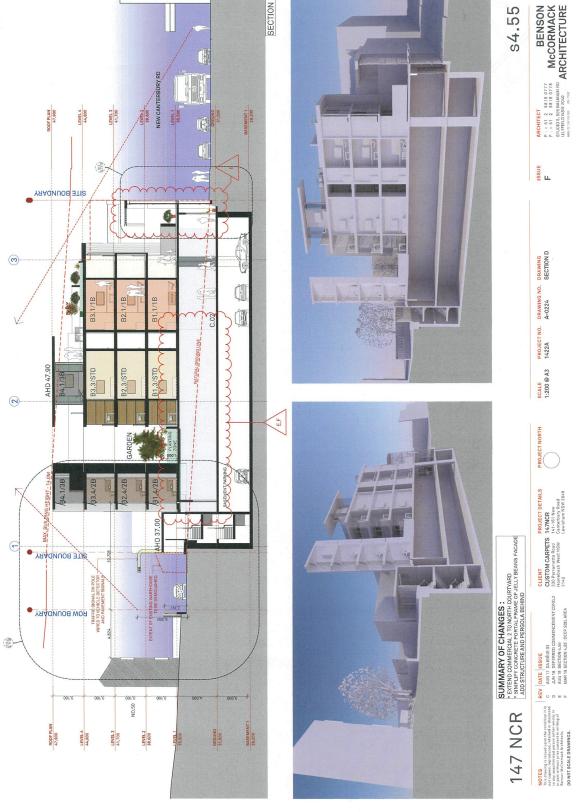

#### Basement Level

- Realignment of the basement wall on the south-western corner, extending it westward by 2 metres, creating a minor increase to the footprint of the basement.
- Alter the basement ramp to be single vehicle width and employ a traffic light/vehicle detector system at ground level and within the basement to manage vehicle movements.
- Car parking is to be reconfigured and reallocated from 45 car spaces within the basement to 43 within the basement. The provision of car parking within the basement is for 41 residential and 2 commercial spaces.

- Relocation of bicycle spaces from the ground floor to the basement and separation of residential and commercial bicycle spaces. The provision of bicycle parking remains at 33 residential and 4 commercial spaces.
- Relocation of residential and commercial storage cages from ground level to the basement. The provision of cages will increase from 36 (29 residential and 7 commercial) to 50 (47 residential and 3 commercial).
- Minor alterations to configuration of lift lobby areas, enclosing them with glazing and fires walls.
- Plant rooms are allocated specific purposes.

#### Lower Ground Floor Plan

• Relocation of OSD tank from ground level to be suspended above the basement, between the lower ground and ground levels. A 2.5m floor to ceiling height will remain from the basement level to the underside of the OSD tank. This space relates to the main storage area along the northern basement wall.

#### Ground Floor

- Reconfiguration and reallocation of car parking spaces. The approved 7 car parking spaces (3 residential and 4 commercial) will be increased to be 9 commercial (8 typical spaces and 1 small car) spaces. 8 of these are in a tandem configuration with 4 staff car parking spaces recessed in and 5 customer spaces behind.
- Modification to waste rooms to facilitate the revised single-width driveway and at-grade commercial car parking. Overall increase in the provision of bulky waste areas, increasing from 15m3 for residential and 3.53m3 for commercial to 20.81m3 for residential and 5.4m3 for commercial.
- Commercial Unit 1 reduced in size from 246sqm to 206.7sqm
- Commercial Unit 2 will be increased from 218.8sqm to 470.2sqm.
- Reconfiguration of ground floor landscaped area.
- Reconfigured pedestrian entrance off New Canterbury Road, being a reduction in the entry corridor width from 5.3m to 4m.
- Revised entrances into Commercial Units 1 and 2.
- Modification to pedestrian access from northern car park to communal open space by the removal of stairs and replacement with a 1:20 ramp.
- Provision of temporary bulky waste holding area adjacent to the loading bay.
- Removal of the substation to the rear.
- Plant rooms are allocated specific purposes: condenser units and main switch board room are adjacent to temporary bins holding area, and diesel pump room is next to fire stairs at the north east corner.
- Revised location of main switch board.

#### Level 1

- Level 1 plant room (north-western corner of the building) to be removed and replaced with a 1 bedroom unit, raising the number of units in the development from 46 to 47.
- Balcony for Unit A1.2 is increased from 4.2sqm to 6.8sqm
- Re-shaped landscaped deck for Unit A1.1 and increase the overall balcony size from 56.5sqm to 66.2sqm. The south-western portion of the deck is raised to ensure sufficient clearance for waste vehicles.
- The south-western corner façade wing is moved inward (easterly) for the same purpose.
- Provide air conditioning condenser units to level 1 balconies of Units A1.1, A1.5, A1.6, B1.7, B1.8, B1.1, B1.2. All other condenser units are located on the ground floor level.

#### <u>Other</u>

- Fixed vertical louvres are to be replaced with operable metal screens to the north elevation.
- Replace metal balustrade with solid balustrade to northern balconies.
- External walls of bedrooms to A1.6, B.1.2, B1.7, A2.6, B2.2, B2.7, B3.2, A3.6 and B3.7 are increased in GFA by 1.2sqm.
- Balconies to units A1.1, A2.1, A3.1 are to be reduced in size by 15.1sqm, 1.9sqm and 1.9sqm respectively.
- Simplify the shape of concrete portal around the jelly bean façade. Consequently, the outdoor space of Commercial Unit 2 has been modified (increased).
- Hot water plant room added on roof top.
- New pergola with operable louvre roof located behind the jelly bean façade for the use of the residents of Units B1.1 and B1.2. The operable roof relates to their outdoor terraces.
- Inclusion of new sewer vent pipe at front up to RL 47.40 AHD.
- Revised Landscape Plan.