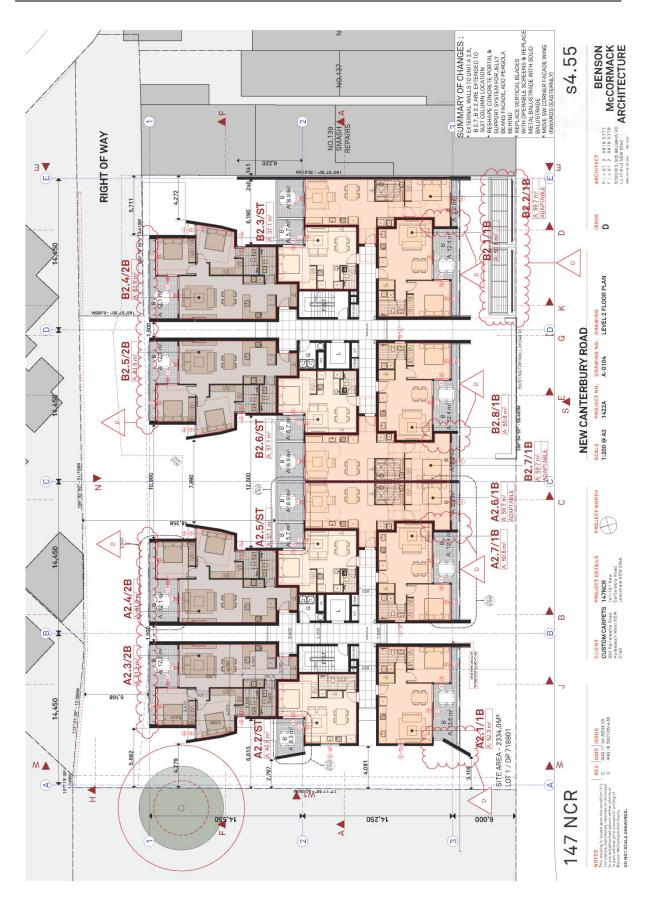

#### Level 1

- Level 1 plant room (north-western corner of the building) to be removed and replaced with a 1 bedroom unit, raising the number of units in the development from 46 to 47.
- Balcony for Unit A1.2 is increased from 4.2sqm to 6.8sqm
- Re-shaped landscaped deck for Unit A1.1 and increase the overall balcony size from 56.5sqm to 66.2sqm. The south-western portion of the deck is raised to ensure sufficient clearance for waste vehicles.
- The south-western corner façade wing is moved inward (easterly) for the same purpose.
- Provide air conditioning condenser units to level 1 balconies of Units A1.1, A1.5, A1.6, B1.7, B1.8, B1.1, B1.2. All other condenser units are located on the ground floor level.

### Apartment sizes

- The application involves the approved level 1 plant room (north-western corner of the building) to be removed and replaced with a 1 bedroom unit, raising the number of units in the development from 46 to 47. The 1 bedroom unit has an area of 62sqm which complies with the provisions of the ADG.
- External walls of bedrooms to A1.6, B.1.2, B1.7, A2.6, B2.2, B2.7, B3.2, A3.6 and B3.7 are increased in GFA by 1.2sqm. These dwellings continue to comply with the provisions of the ADG.

#### Private Open Space

- Balcony for unit A1.2 is increased from 4.2sqm to 6.8sqm which complies with the provisions of the ADG.
- Balconies to units A1.1, A2.1, A3.1 are to be reduced in size by 15.1sqm, 1.9sqm and 1.9sqm respectively. These balconies continue to comply with the provisions of the ADG.
- The landscaped deck for Unit A1.1 <u>is to be re-shaped</u> and <u>an</u> increase the overall balcony size from 56.5sqm to 66.2sqm <u>is proposed</u>. The south-western portion of the deck is raised to ensure sufficient clearance for waste vehicles.
- A new pergola with operable louvre roof <u>is proposed to be</u> located behind the "jelly bean" façade to the POS of units B1.1 and B1.2. The operable roof relates to outdoor terraces. The louvre is not visible form the public domain and is therefore acceptable.