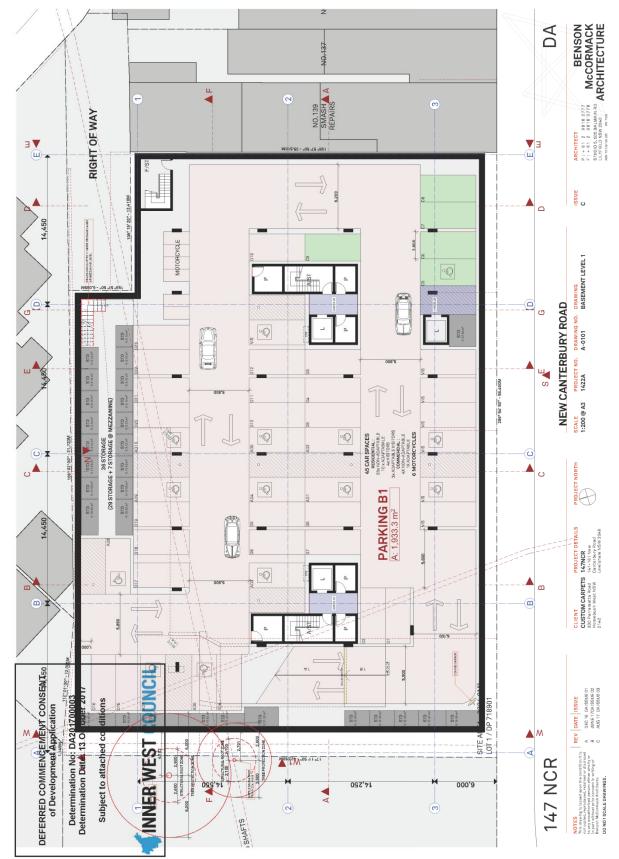

#### Basement Level

- Realignment of the basement wall on the south-western corner, extending it westward by 2 metres, creating a minor increase to the footprint of the basement.
- Alter the basement ramp to be single vehicle width and employ a traffic light/vehicle detector system at ground level and within the basement to manage vehicle movements.
- Car parking is to be reconfigured and reallocated from 45 car spaces within the basement to 43 within the basement. The provision of car parking within the basement is for 41 residential and 2 commercial spaces.

- Relocation of bicycle spaces from the ground floor to the basement and separation of residential and commercial bicycle spaces. The provision of bicycle parking remains at 33 residential and 4 commercial spaces.
- Relocation of residential and commercial storage cages from ground level to the basement. The provision of cages will increase from 36 (29 residential and 7 commercial) to 50 (47 residential and 3 commercial).
- Minor alterations to configuration of lift lobby areas, enclosing them with glazing and fires walls.
- Plant rooms are allocated specific purposes.

#### Ground Floor

- Reconfiguration and reallocation of car parking spaces. The approved 7 car parking spaces (3 residential and 4 commercial) will be increased to be 9 commercial (8 typical spaces and 1 small car) spaces. 8 of these are in a tandem configuration with 4 staff car parking spaces recessed in and 5 customer spaces behind.
- Modification to waste rooms to facilitate the revised single-width driveway and at-grade commercial car parking. Overall increase in the provision of bulky waste areas, increasing from 15m3 for residential and 3.53m3 for commercial to 20.81m3 for residential and 5.4m3 for commercial.
- Commercial Unit 1 reduced in size from 246sqm to 206.7sqm
- Commercial Unit 2 will be increased from 218.8sqm to 470.2sqm.
- Reconfiguration of ground floor landscaped area.
- Reconfigured pedestrian entrance off New Canterbury Road, being a reduction in the entry corridor width from 5.3m to 4m.
- Revised entrances into Commercial Units 1 and 2.
- Modification to pedestrian access from northern car park to communal open space by the removal of stairs and replacement with a 1:20 ramp.
- Provision of temporary bulky waste holding area adjacent to the loading bay.
- Removal of the substation to the rear.
- Plant rooms are allocated specific purposes: condenser units and main switch board room are adjacent to temporary bins holding area, and diesel pump room is next to fire stairs at the north east corner.
- Revised location of main switch board.