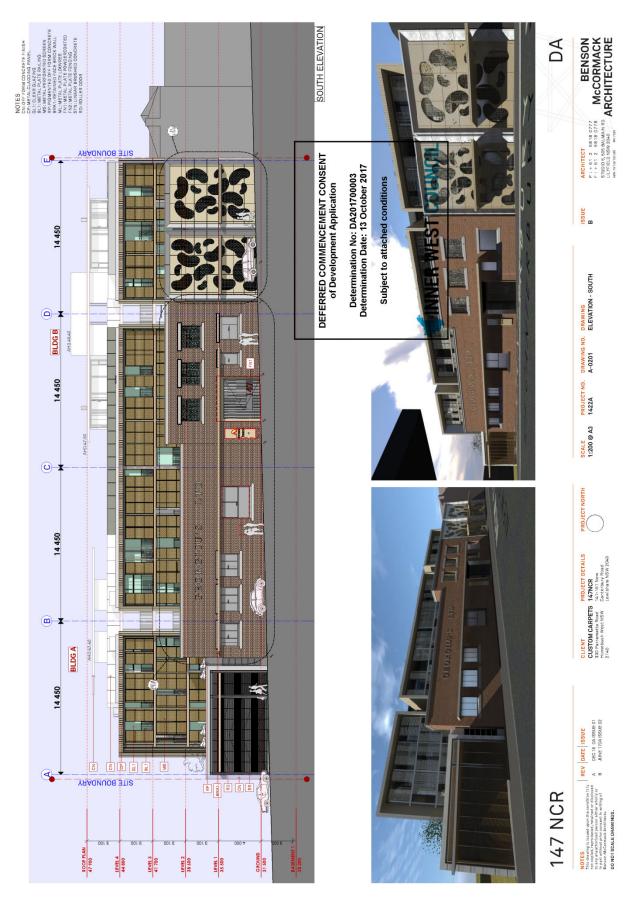

# 3. Site Description

The site is known as 141-161 New Canterbury Road and is located on the northern side of New Canterbury Road, between Toothill Street and Hunter Street, Petersham. The site is legally described as Lot 1 in Deposited Plan 718901, having a 58.49 metre frontage to New Canterbury Road, a depth of approximately 42 metres and an area of approximately 2,334sqm.

The site contains two warehouse buildings, including a part 1, part 2-storey warehouse on the western side of the site with associated at grade car parking and a 2-storey warehouse on the eastern side. Both warehouses have vehicular access to New Canterbury Road, as well as a Right of Way at the rear which provides access from Hunter Street.

The site is adjoined by single and 2 storey commercial buildings to the east, west and south and low density residential development to the north.