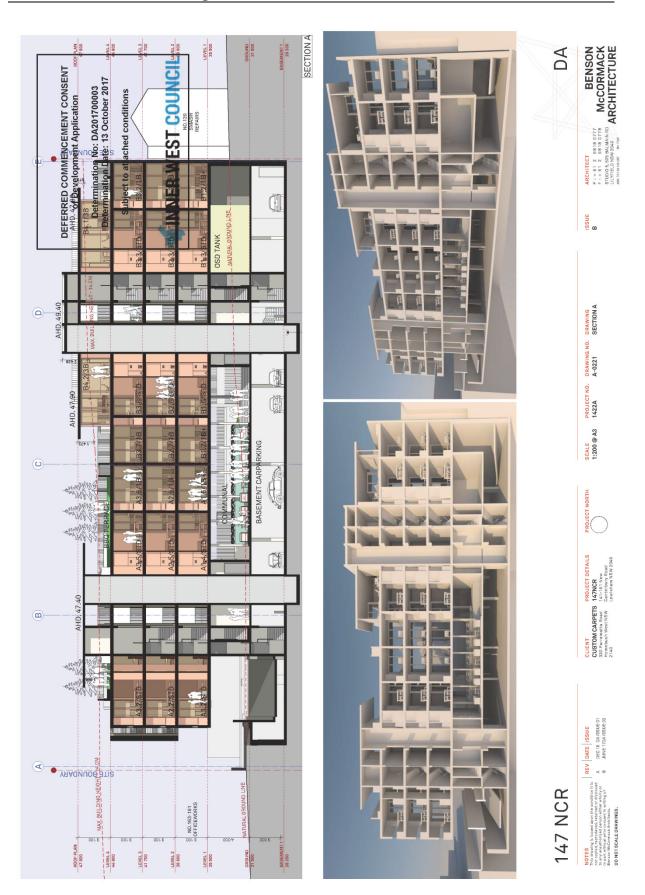

#### Basement Level

- Realignment of the basement wall on the south-western corner, extending it westward by 2 metres, creating a minor increase to the footprint of the basement.
- Alter the basement ramp to be single vehicle width and employ a traffic light/vehicle detector system at ground level and within the basement to manage vehicle movements.
- Car parking is to be reconfigured and reallocated from 45 car spaces within the basement to 43 within the basement. The provision of car parking within the basement is for 41 residential and 2 commercial spaces.

- Relocation of bicycle spaces from the ground floor to the basement and separation of residential and commercial bicycle spaces. The provision of bicycle parking remains at 33 residential and 4 commercial spaces.
- Relocation of residential and commercial storage cages from ground level to the basement. The provision of cages will increase from 36 (29 residential and 7 commercial) to 50 (47 residential and 3 commercial).
- Minor alterations to configuration of lift lobby areas, enclosing them with glazing and fires walls.
- Plant rooms are allocated specific purposes.

#### Lower Ground Floor Plan

• Relocation of OSD tank from ground level to be suspended above the basement, between the lower ground and ground levels. A 2.5m floor to ceiling height will remain from the basement level to the underside of the OSD tank. This space relates to the main storage area along the northern basement wall.

#### Ground Floor

- Reconfiguration and reallocation of car parking spaces. The approved 7 car parking spaces (3 residential and 4 commercial) will be increased to be 9 commercial (8 typical spaces and 1 small car) spaces. 8 of these are in a tandem configuration with 4 staff car parking spaces recessed in and 5 customer spaces behind.
- Modification to waste rooms to facilitate the revised single-width driveway and at-grade commercial car parking. Overall increase in the provision of bulky waste areas, increasing from 15m3 for residential and 3.53m3 for commercial to 20.81m3 for residential and 5.4m3 for commercial.
- Commercial Unit 1 reduced in size from 246sqm to 206.7sqm
- Commercial Unit 2 will be increased from 218.8sqm to 470.2sqm.
- Reconfiguration of ground floor landscaped area.
- Reconfigured pedestrian entrance off New Canterbury Road, being a reduction in the entry corridor width from 5.3m to 4m.
- Revised entrances into Commercial Units 1 and 2.
- Modification to pedestrian access from northern car park to communal open space by the removal of stairs and replacement with a 1:20 ramp.
- Provision of temporary bulky waste holding area adjacent to the loading bay.
- Removal of the substation to the rear.
- Plant rooms are allocated specific purposes: condenser units and main switch board room are adjacent to temporary bins holding area, and diesel pump room is next to fire stairs at the north east corner.
- Revised location of main switch board.