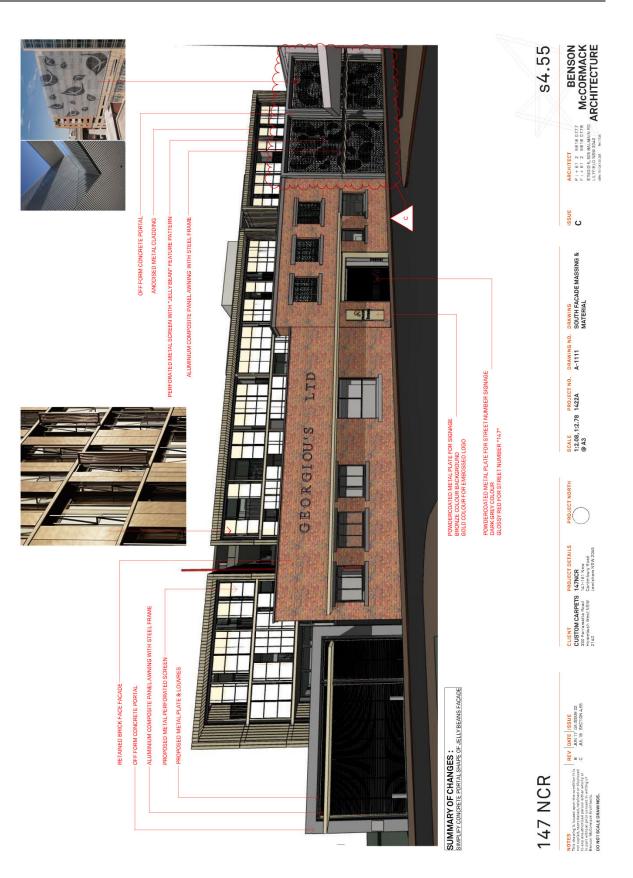

Approval is now sought to modify the consent to carry out a number of design changes both internal and external including altering the commercial floor plate, waste rooms, car parking layout and number of car spaces, relocation of an OSD tank, an increase in the number of residential units from 46 to 47, alter balconies, reducing the width of the pedestrian entry to New Canterbury Road, deletion a substation and replacement of vertical blades with operable screens

#### Ground Floor

- Reconfiguration and reallocation of car parking spaces. The approved 7 car parking spaces (3 residential and 4 commercial) will be increased to be 9 commercial (8 typical spaces and 1 small car) spaces. 8 of these are in a tandem configuration with 4 staff car parking spaces recessed in and 5 customer spaces behind.
- Modification to waste rooms to facilitate the revised single-width driveway and at-grade commercial car parking. Overall increase in the provision of bulky waste areas, increasing from 15m3 for residential and 3.53m3 for commercial to 20.81m3 for residential and 5.4m3 for commercial.
- Commercial Unit 1 reduced in size from 246sqm to 206.7sqm
- Commercial Unit 2 will be increased from 218.8sqm to 470.2sqm.
- Reconfiguration of ground floor landscaped area.
- Reconfigured pedestrian entrance off New Canterbury Road, being a reduction in the entry corridor width from 5.3m to 4m.
- Revised entrances into Commercial Units 1 and 2.
- Modification to pedestrian access from northern car park to communal open space by the removal of stairs and replacement with a 1:20 ramp.
- Provision of temporary bulky waste holding area adjacent to the loading bay.
- Removal of the substation to the rear.
- Plant rooms are allocated specific purposes: condenser units and main switch board room are adjacent to temporary bins holding area, and diesel pump room is next to fire stairs at the north east corner.
- Revised location of main switch board.

#### Level 1

- Level 1 plant room (north-western corner of the building) to be removed and replaced with a 1 bedroom unit, raising the number of units in the development from 46 to 47.
- Balcony for Unit A1.2 is increased from 4.2sqm to 6.8sqm
- Re-shaped landscaped deck for Unit A1.1 and increase the overall balcony size from 56.5sqm to 66.2sqm. The south-western portion of the deck is raised to ensure sufficient clearance for waste vehicles.
- The south-western corner façade wing is moved inward (easterly) for the same purpose.
- Provide air conditioning condenser units to level 1 balconies of Units A1.1, A1.5, A1.6, B1.7, B1.8, B1.1, B1.2. All other condenser units are located on the ground floor level.

#### <u>Other</u>

- Fixed vertical louvres are to be replaced with operable metal screens to the north elevation.
- Replace metal balustrade with solid balustrade to northern balconies.
- External walls of bedrooms to A1.6, B.1.2, B1.7, A2.6, B2.2, B2.7, B3.2, A3.6 and B3.7 are increased in GFA by 1.2sqm.
- Balconies to units A1.1, A2.1, A3.1 are to be reduced in size by 15.1sqm, 1.9sqm and 1.9sqm respectively.
- Simplify the shape of concrete portal around the jelly bean façade. Consequently, the outdoor space of Commercial Unit 2 has been modified (increased).
- Hot water plant room added on roof top.
- New pergola with operable louvre roof located behind the jelly bean façade for the use of the residents of Units B1.1 and B1.2. The operable roof relates to their outdoor terraces.
- Inclusion of new sewer vent pipe at front up to RL 47.40 AHD.
- Revised Landscape Plan.