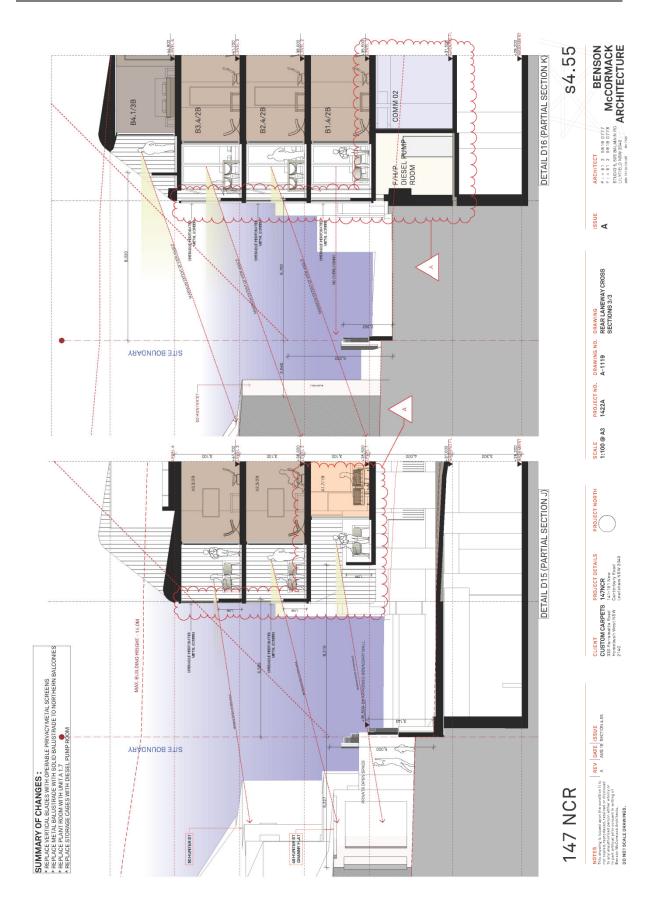

#### Level 1

- Level 1 plant room (north-western corner of the building) to be removed and replaced with a 1 bedroom unit, raising the number of units in the development from 46 to 47.
- Balcony for Unit A1.2 is increased from 4.2sqm to 6.8sqm
- Re-shaped landscaped deck for Unit A1.1 and increase the overall balcony size from 56.5sqm to 66.2sqm. The south-western portion of the deck is raised to ensure sufficient clearance for waste vehicles.
- The south-western corner façade wing is moved inward (easterly) for the same purpose.
- Provide air conditioning condenser units to level 1 balconies of Units A1.1, A1.5, A1.6, B1.7, B1.8, B1.1, B1.2. All other condenser units are located on the ground floor level.

#### <u>Other</u>

- Fixed vertical louvres are to be replaced with operable metal screens to the north elevation.
- Replace metal balustrade with solid balustrade to northern balconies.
- External walls of bedrooms to A1.6, B.1.2, B1.7, A2.6, B2.2, B2.7, B3.2, A3.6 and B3.7 are increased in GFA by 1.2sqm.
- Balconies to units A1.1, A2.1, A3.1 are to be reduced in size by 15.1sqm, 1.9sqm and 1.9sqm respectively.
- Simplify the shape of concrete portal around the jelly bean façade. Consequently, the outdoor space of Commercial Unit 2 has been modified (increased).
- Hot water plant room added on roof top.
- New pergola with operable louvre roof located behind the jelly bean façade for the use of the residents of Units B1.1 and B1.2. The operable roof relates to their outdoor terraces.
- Inclusion of new sewer vent pipe at front up to RL 47.40 AHD.
- Revised Landscape Plan.