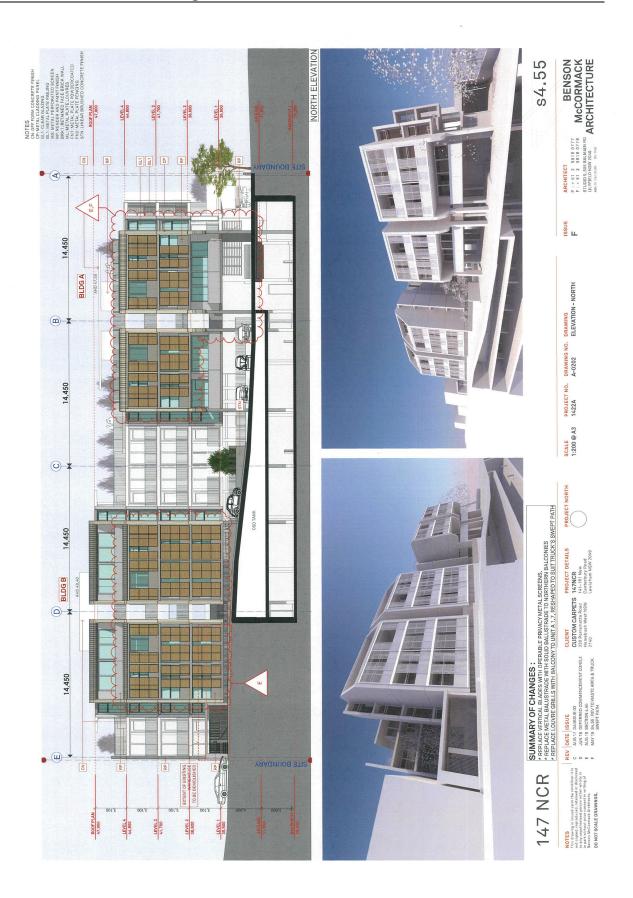

#### <u>Other</u>

- Fixed vertical louvres are to be replaced with operable metal screens to the north elevation.
- Replace metal balustrade with solid balustrade to northern balconies.
- External walls of bedrooms to A1.6, B.1.2, B1.7, A2.6, B2.2, B2.7, B3.2, A3.6 and B3.7 are increased in GFA by 1.2sqm.
- Balconies to units A1.1, A2.1, A3.1 are to be reduced in size by 15.1sqm, 1.9sqm and 1.9sqm respectively.
- Simplify the shape of concrete portal around the jelly bean façade. Consequently, the outdoor space of Commercial Unit 2 has been modified (increased).
- Hot water plant room added on roof top.
- New pergola with operable louvre roof located behind the jelly bean façade for the use of the residents of Units B1.1 and B1.2. The operable roof relates to their outdoor terraces.
- Inclusion of new sewer vent pipe at front up to RL 47.40 AHD.
- Revised Landscape Plan.