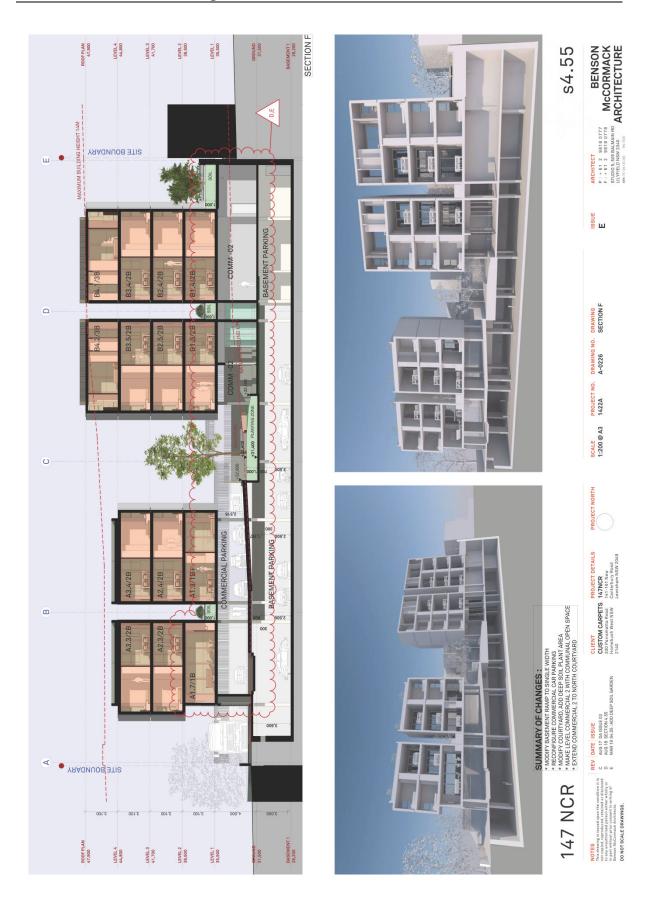

#### Basement Level

- Realignment of the basement wall on the south-western corner, extending it westward by 2 metres, creating a minor increase to the footprint of the basement.
- Alter the basement ramp to be single vehicle width and employ a traffic light/vehicle detector system at ground level and within the basement to manage vehicle movements.
- Car parking is to be reconfigured and reallocated from 45 car spaces within the basement to 43 within the basement. The provision of car parking within the basement is for 41 residential and 2 commercial spaces.

- Relocation of bicycle spaces from the ground floor to the basement and separation of residential and commercial bicycle spaces. The provision of bicycle parking remains at 33 residential and 4 commercial spaces.
- Relocation of residential and commercial storage cages from ground level to the basement. The provision of cages will increase from 36 (29 residential and 7 commercial) to 50 (47 residential and 3 commercial).
- Minor alterations to configuration of lift lobby areas, enclosing them with glazing and fires walls.
- Plant rooms are allocated specific purposes.

#### Ground Floor

- Reconfiguration and reallocation of car parking spaces. The approved 7 car parking spaces (3 residential and 4 commercial) will be increased to be 9 commercial (8 typical spaces and 1 small car) spaces. 8 of these are in a tandem configuration with 4 staff car parking spaces recessed in and 5 customer spaces behind.
- Modification to waste rooms to facilitate the revised single-width driveway and at-grade commercial car parking. Overall increase in the provision of bulky waste areas, increasing from 15m3 for residential and 3.53m3 for commercial to 20.81m3 for residential and 5.4m3 for commercial.
- Commercial Unit 1 reduced in size from 246sqm to 206.7sqm
- Commercial Unit 2 will be increased from 218.8sqm to 470.2sqm.
- Reconfiguration of ground floor landscaped area.
- Reconfigured pedestrian entrance off New Canterbury Road, being a reduction in the entry corridor width from 5.3m to 4m.
- Revised entrances into Commercial Units 1 and 2.
- Modification to pedestrian access from northern car park to communal open space by the removal of stairs and replacement with a 1:20 ramp.
- Provision of temporary bulky waste holding area adjacent to the loading bay.
- Removal of the substation to the rear.
- Plant rooms are allocated specific purposes: condenser units and main switch board room are adjacent to temporary bins holding area, and diesel pump room is next to fire stairs at the north east corner.
- Revised location of main switch board.

It is noted that the additional floor space is largely driven by the relocation of the OSD tank, storage cages, bicycle parking and water treatment room into the basement. The removal of these elements that do not contribute to gross floor area from the ground level has allowed Commercial Unit 2 to expand from 218.8sqm to 473.3sqm, being an increase of 254.5sqm. It is noted that the commercial unit does not utilise all of the previously enclosed space at ground level, therefore reducing the building envelope.