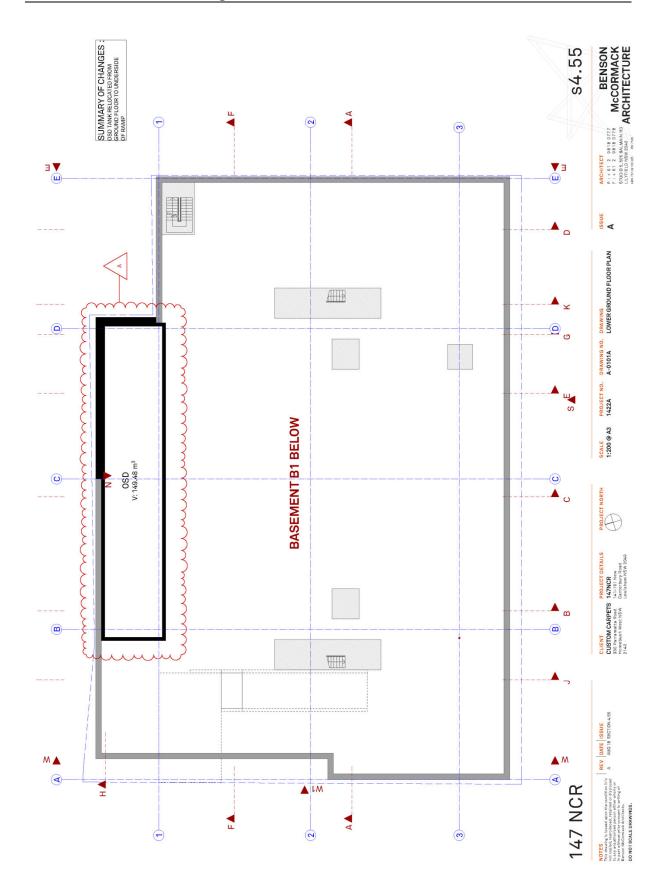

#### Lower Ground Floor Plan

• Relocation of OSD tank from ground level to be suspended above the basement, between the lower ground and ground levels. A 2.5m floor to ceiling height will remain from the basement level to the underside of the OSD tank. This space relates to the main storage area along the northern basement wall.

It is noted that the additional floor space is largely driven by the relocation of the OSD tank, storage cages, bicycle parking and water treatment room into the basement. The removal of these elements that do not contribute to gross floor area from the ground level has allowed Commercial Unit 2 to expand from 218.8sqm to 473.3sqm, being an increase of 254.5sqm. It is noted that the commercial unit does not utilise all of the previously enclosed space at ground level, therefore reducing the building envelope.