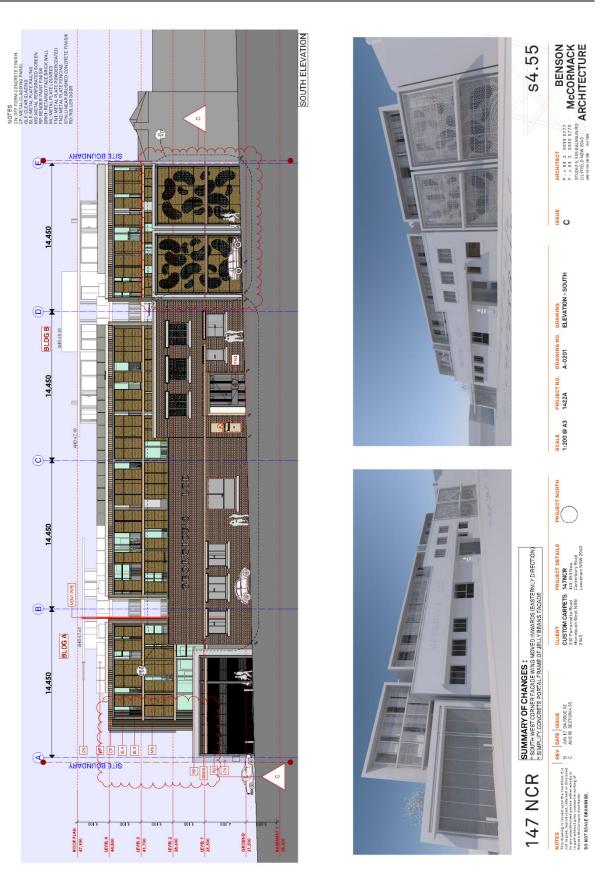

#### Level 1

- Level 1 plant room (north-western corner of the building) to be removed and replaced with a 1 bedroom unit, raising the number of units in the development from 46 to 47.
- Balcony for Unit A1.2 is increased from 4.2sqm to 6.8sqm
- Re-shaped landscaped deck for Unit A1.1 and increase the overall balcony size from 56.5sqm to 66.2sqm. The south-western portion of the deck is raised to ensure sufficient clearance for waste vehicles.
- The south-western corner façade wing is moved inward (easterly) for the same purpose.
- Provide air conditioning condenser units to level 1 balconies of Units A1.1, A1.5, A1.6, B1.7, B1.8, B1.1, B1.2. All other condenser units are located on the ground floor level.

#### <u>Other</u>

- Fixed vertical louvres are to be replaced with operable metal screens to the north elevation.
- Replace metal balustrade with solid balustrade to northern balconies.
- External walls of bedrooms to A1.6, B.1.2, B1.7, A2.6, B2.2, B2.7, B3.2, A3.6 and B3.7 are increased in GFA by 1.2sqm.
- Balconies to units A1.1, A2.1, A3.1 are to be reduced in size by 15.1sqm, 1.9sqm and 1.9sqm respectively.
- Simplify the shape of concrete portal around the jelly bean façade. Consequently, the outdoor space of Commercial Unit 2 has been modified (increased).
- Hot water plant room added on roof top.
- New pergola with operable louvre roof located behind the jelly bean façade for the use of the residents of Units B1.1 and B1.2. The operable roof relates to their outdoor terraces.
- Inclusion of new sewer vent pipe at front up to RL 47.40 AHD.
- Revised Landscape Plan.