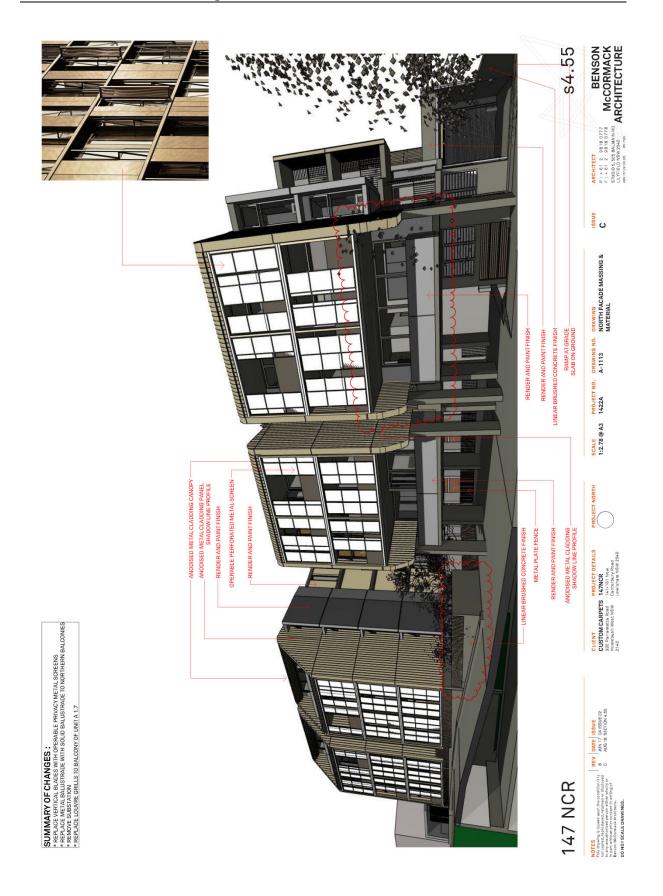

#### Level 1

- Level 1 plant room (north-western corner of the building) to be removed and replaced with a 1 bedroom unit, raising the number of units in the development from 46 to 47.
- Balcony for Unit A1.2 is increased from 4.2sqm to 6.8sqm
- Re-shaped landscaped deck for Unit A1.1 and increase the overall balcony size from 56.5sqm to 66.2sqm. The south-western portion of the deck is raised to ensure sufficient clearance for waste vehicles.
- The south-western corner façade wing is moved inward (easterly) for the same purpose.
- Provide air conditioning condenser units to level 1 balconies of Units A1.1, A1.5, A1.6, B1.7, B1.8, B1.1, B1.2. All other condenser units are located on the ground floor level.

#### <u>Other</u>

- Fixed vertical louvres are to be replaced with operable metal screens to the north elevation.
- Replace metal balustrade with solid balustrade to northern balconies.
- External walls of bedrooms to A1.6, B.1.2, B1.7, A2.6, B2.2, B2.7, B3.2, A3.6 and B3.7 are increased in GFA by 1.2sqm.
- Balconies to units A1.1, A2.1, A3.1 are to be reduced in size by 15.1sqm, 1.9sqm and 1.9sqm respectively.
- Simplify the shape of concrete portal around the jelly bean façade. Consequently, the outdoor space of Commercial Unit 2 has been modified (increased).
- Hot water plant room added on roof top.
- New pergola with operable louvre roof located behind the jelly bean façade for the use of the residents of Units B1.1 and B1.2. The operable roof relates to their outdoor terraces.
- Inclusion of new sewer vent pipe at front up to RL 47.40 AHD.
- Revised Landscape Plan.

#### Private Open Space

- Balcony for unit A1.2 is increased from 4.2sqm to 6.8sqm which complies with the provisions of the ADG.
- Balconies to units A1.1, A2.1, A3.1 are to be reduced in size by 15.1sqm, 1.9sqm and 1.9sqm respectively. These balconies continue to comply with the provisions of the ADG.
- The landscaped deck for Unit A1.1 <u>is to be re-shaped</u> and <u>an</u> increase the overall balcony size from 56.5sqm to 66.2sqm <u>is proposed</u>. The south-western portion of the deck is raised to ensure sufficient clearance for waste vehicles.
- A new pergola with operable louvre roof <u>is proposed to be</u> located behind the "jelly bean" façade to the POS of units B1.1 and B1.2. The operable roof relates to outdoor terraces. The louvre is not visible form the public domain and is therefore acceptable.