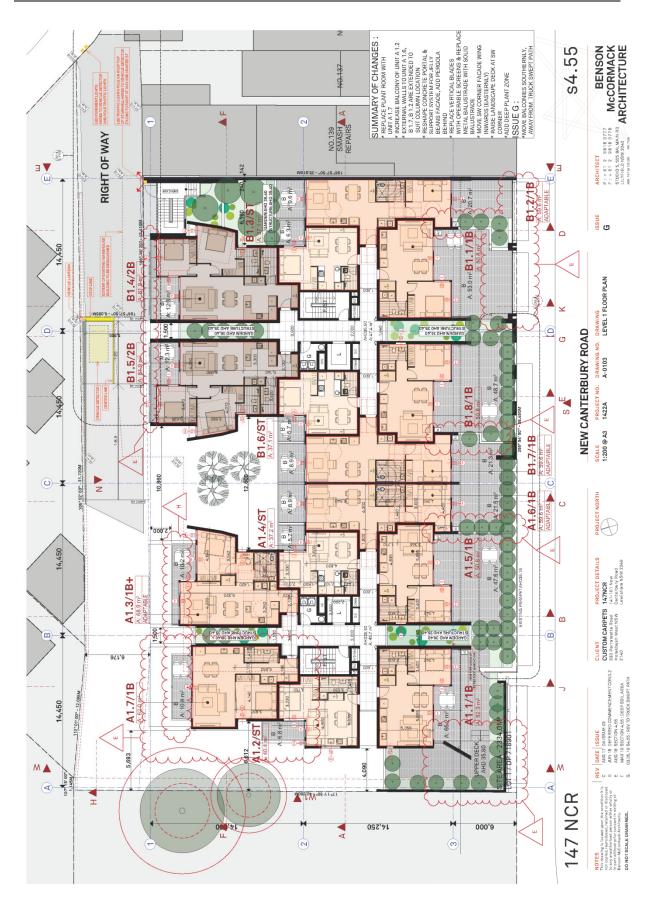

#### Level 1

- Level 1 plant room (north-western corner of the building) to be removed and replaced with a 1 bedroom unit, raising the number of units in the development from 46 to 47.
- Balcony for Unit A1.2 is increased from 4.2sqm to 6.8sqm
- Re-shaped landscaped deck for Unit A1.1 and increase the overall balcony size from 56.5sqm to 66.2sqm. The south-western portion of the deck is raised to ensure sufficient clearance for waste vehicles.
- The south-western corner façade wing is moved inward (easterly) for the same purpose.
- Provide air conditioning condenser units to level 1 balconies of Units A1.1, A1.5, A1.6, B1.7, B1.8, B1.1, B1.2. All other condenser units are located on the ground floor level.

### Apartment sizes

- The application involves the approved level 1 plant room (north-western corner of the building) to be removed and replaced with a 1 bedroom unit, raising the number of units in the development from 46 to 47. The 1 bedroom unit has an area of 62sqm which complies with the provisions of the ADG.
- External walls of bedrooms to A1.6, B.1.2, B1.7, A2.6, B2.2, B2.7, B3.2, A3.6 and B3.7 are increased in GFA by 1.2sqm. These dwellings continue to comply with the provisions of the ADG.

#### Private Open Space

- Balcony for unit A1.2 is increased from 4.2sqm to 6.8sqm which complies with the provisions of the ADG.
- Balconies to units A1.1, A2.1, A3.1 are to be reduced in size by 15.1sqm, 1.9sqm and 1.9sqm respectively. These balconies continue to comply with the provisions of the ADG.
- The landscaped deck for Unit A1.1 <u>is to be re-shaped</u> and <u>an</u> increase the overall balcony size from 56.5sqm to 66.2sqm <u>is proposed</u>. The south-western portion of the deck is raised to ensure sufficient clearance for waste vehicles.
- A new pergola with operable louvre roof <u>is proposed to be</u> located behind the "jelly bean" façade to the POS of units B1.1 and B1.2. The operable roof relates to outdoor terraces. The louvre is not visible form the public domain and is therefore acceptable.

- An increase in the size of commercial tenancy C.02 from 218.8sqm to 470.2sqm;
- The addition of new Unit A1.7 adding an additional 62sqm;
- Minor increases to Units A1.6, B.1.2, B1.7, A2.6, B2.2, B2.7, B3.2, A3.6 and B3.7; each Unit increasing in GFA by 1.2sqm;
- A number of minor decreases to GFA including a reduction in the size of commercial tenancy C.01; and
- A number of minor changes to the GFA of waste rooms and other services.