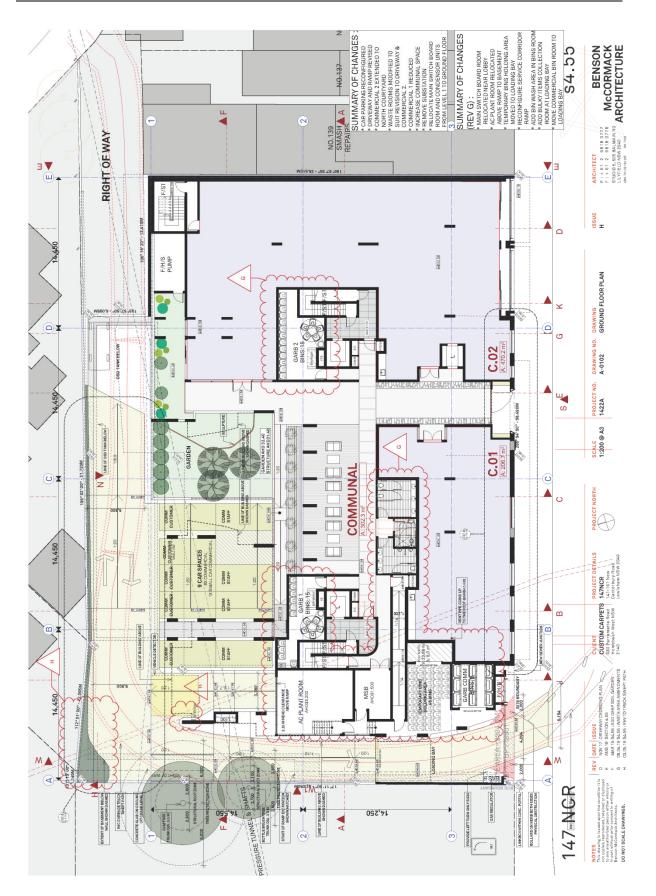

#### Ground Floor

- Reconfiguration and reallocation of car parking spaces. The approved 7 car parking spaces (3 residential and 4 commercial) will be increased to be 9 commercial (8 typical spaces and 1 small car) spaces. 8 of these are in a tandem configuration with 4 staff car parking spaces recessed in and 5 customer spaces behind.
- Modification to waste rooms to facilitate the revised single-width driveway and at-grade commercial car parking. Overall increase in the provision of bulky waste areas, increasing from 15m3 for residential and 3.53m3 for commercial to 20.81m3 for residential and 5.4m3 for commercial.
- Commercial Unit 1 reduced in size from 246sqm to 206.7sqm
- Commercial Unit 2 will be increased from 218.8sqm to 470.2sqm.
- Reconfiguration of ground floor landscaped area.
- Reconfigured pedestrian entrance off New Canterbury Road, being a reduction in the entry corridor width from 5.3m to 4m.
- Revised entrances into Commercial Units 1 and 2.
- Modification to pedestrian access from northern car park to communal open space by the removal of stairs and replacement with a 1:20 ramp.
- Provision of temporary bulky waste holding area adjacent to the loading bay.
- Removal of the substation to the rear.
- Plant rooms are allocated specific purposes: condenser units and main switch board room are adjacent to temporary bins holding area, and diesel pump room is next to fire stairs at the north east corner.
- Revised location of main switch board.

It is noted that the additional floor space is largely driven by the relocation of the OSD tank, storage cages, bicycle parking and water treatment room into the basement. The removal of these elements that do not contribute to gross floor area from the ground level has allowed Commercial Unit 2 to expand from 218.8sqm to 473.3sqm, being an increase of 254.5sqm. It is noted that the commercial unit does not utilise all of the previously enclosed space at ground level, therefore reducing the building envelope.

- An increase in the size of commercial tenancy C.02 from 218.8sqm to 470.2sqm;
- The addition of new Unit A1.7 adding an additional 62sqm;
- Minor increases to Units A1.6, B.1.2, B1.7, A2.6, B2.2, B2.7, B3.2, A3.6 and B3.7; each Unit increasing in GFA by 1.2sqm;
- A number of minor decreases to GFA including a reduction in the size of commercial tenancy C.01; and
- A number of minor changes to the GFA of waste rooms and other services.