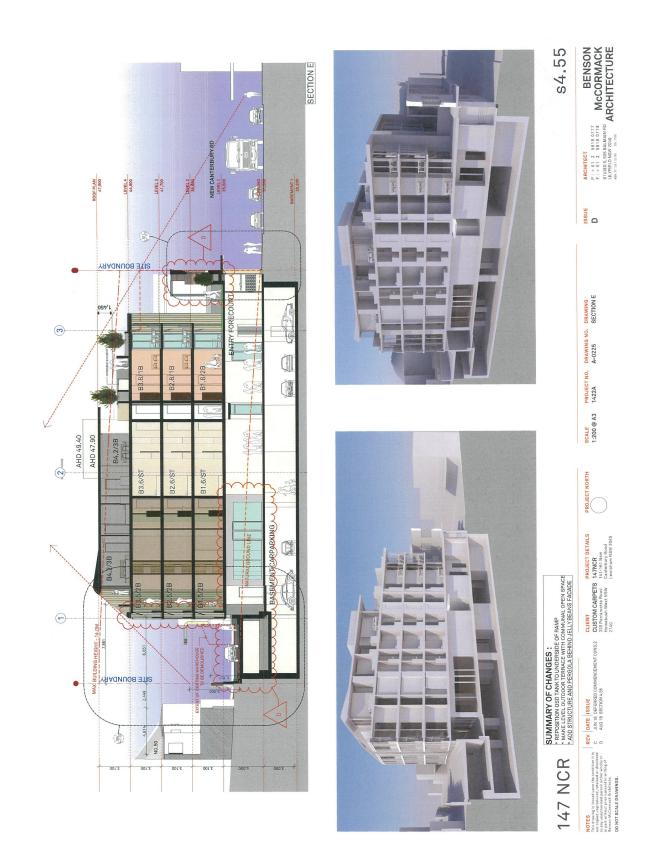

#### Basement Level

- Realignment of the basement wall on the south-western corner, extending it westward by 2 metres, creating a minor increase to the footprint of the basement.
- Alter the basement ramp to be single vehicle width and employ a traffic light/vehicle detector system at ground level and within the basement to manage vehicle movements.
- Car parking is to be reconfigured and reallocated from 45 car spaces within the basement to 43 within the basement. The provision of car parking within the basement is for 41 residential and 2 commercial spaces.

- Relocation of bicycle spaces from the ground floor to the basement and separation of residential and commercial bicycle spaces. The provision of bicycle parking remains at 33 residential and 4 commercial spaces.
- Relocation of residential and commercial storage cages from ground level to the basement. The provision of cages will increase from 36 (29 residential and 7 commercial) to 50 (47 residential and 3 commercial).
- Minor alterations to configuration of lift lobby areas, enclosing them with glazing and fires walls.
- Plant rooms are allocated specific purposes.

#### Lower Ground Floor Plan

• Relocation of OSD tank from ground level to be suspended above the basement, between the lower ground and ground levels. A 2.5m floor to ceiling height will remain from the basement level to the underside of the OSD tank. This space relates to the main storage area along the northern basement wall.

#### Ground Floor

- Reconfiguration and reallocation of car parking spaces. The approved 7 car parking spaces (3 residential and 4 commercial) will be increased to be 9 commercial (8 typical spaces and 1 small car) spaces. 8 of these are in a tandem configuration with 4 staff car parking spaces recessed in and 5 customer spaces behind.
- Modification to waste rooms to facilitate the revised single-width driveway and at-grade commercial car parking. Overall increase in the provision of bulky waste areas, increasing from 15m3 for residential and 3.53m3 for commercial to 20.81m3 for residential and 5.4m3 for commercial.
- Commercial Unit 1 reduced in size from 246sqm to 206.7sqm
- Commercial Unit 2 will be increased from 218.8sqm to 470.2sqm.
- Reconfiguration of ground floor landscaped area.
- Reconfigured pedestrian entrance off New Canterbury Road, being a reduction in the entry corridor width from 5.3m to 4m.
- Revised entrances into Commercial Units 1 and 2.
- Modification to pedestrian access from northern car park to communal open space by the removal of stairs and replacement with a 1:20 ramp.
- Provision of temporary bulky waste holding area adjacent to the loading bay.
- Removal of the substation to the rear.
- Plant rooms are allocated specific purposes: condenser units and main switch board room are adjacent to temporary bins holding area, and diesel pump room is next to fire stairs at the north east corner.
- Revised location of main switch board.

#### Level 1

- Level 1 plant room (north-western corner of the building) to be removed and replaced with a 1 bedroom unit, raising the number of units in the development from 46 to 47.
- Balcony for Unit A1.2 is increased from 4.2sqm to 6.8sqm
- Re-shaped landscaped deck for Unit A1.1 and increase the overall balcony size from 56.5sqm to 66.2sqm. The south-western portion of the deck is raised to ensure sufficient clearance for waste vehicles.
- The south-western corner façade wing is moved inward (easterly) for the same purpose.
- Provide air conditioning condenser units to level 1 balconies of Units A1.1, A1.5, A1.6, B1.7, B1.8, B1.1, B1.2. All other condenser units are located on the ground floor level.

#### <u>Other</u>

- Fixed vertical louvres are to be replaced with operable metal screens to the north elevation.
- Replace metal balustrade with solid balustrade to northern balconies.
- External walls of bedrooms to A1.6, B.1.2, B1.7, A2.6, B2.2, B2.7, B3.2, A3.6 and B3.7 are increased in GFA by 1.2sqm.
- Balconies to units A1.1, A2.1, A3.1 are to be reduced in size by 15.1sqm, 1.9sqm and 1.9sqm respectively.
- Simplify the shape of concrete portal around the jelly bean façade. Consequently, the outdoor space of Commercial Unit 2 has been modified (increased).
- Hot water plant room added on roof top.
- New pergola with operable louvre roof located behind the jelly bean façade for the use of the residents of Units B1.1 and B1.2. The operable roof relates to their outdoor terraces.
- Inclusion of new sewer vent pipe at front up to RL 47.40 AHD.
- Revised Landscape Plan.