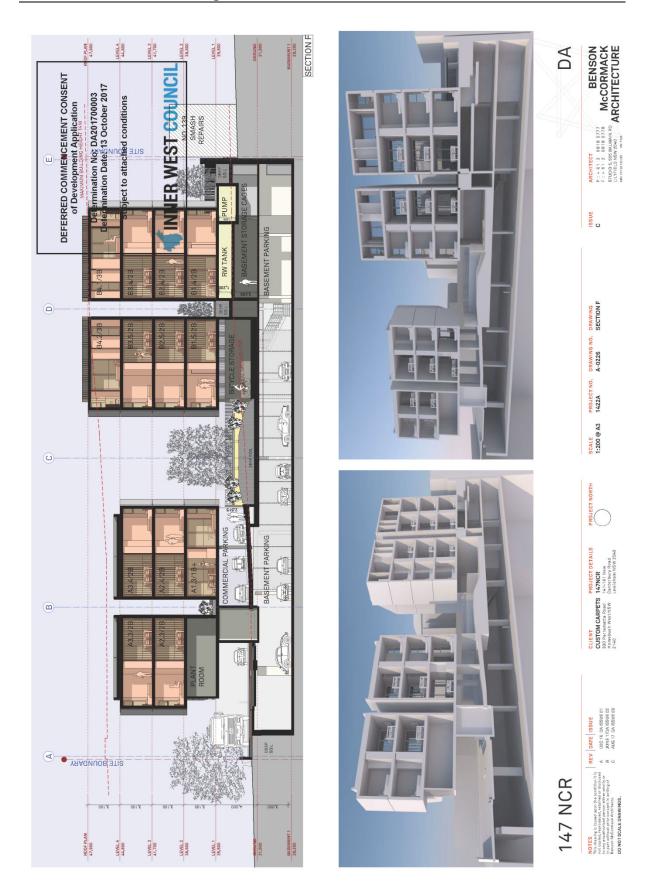

#### Basement Level

- Realignment of the basement wall on the south-western corner, extending it westward by 2 metres, creating a minor increase to the footprint of the basement.
- Alter the basement ramp to be single vehicle width and employ a traffic light/vehicle detector system at ground level and within the basement to manage vehicle movements.
- Car parking is to be reconfigured and reallocated from 45 car spaces within the basement to 43 within the basement. The provision of car parking within the basement is for 41 residential and 2 commercial spaces.

- Relocation of bicycle spaces from the ground floor to the basement and separation of residential and commercial bicycle spaces. The provision of bicycle parking remains at 33 residential and 4 commercial spaces.
- Relocation of residential and commercial storage cages from ground level to the basement. The provision of cages will increase from 36 (29 residential and 7 commercial) to 50 (47 residential and 3 commercial).
- Minor alterations to configuration of lift lobby areas, enclosing them with glazing and fires walls.
- Plant rooms are allocated specific purposes.

#### Ground Floor

- Reconfiguration and reallocation of car parking spaces. The approved 7 car parking spaces (3 residential and 4 commercial) will be increased to be 9 commercial (8 typical spaces and 1 small car) spaces. 8 of these are in a tandem configuration with 4 staff car parking spaces recessed in and 5 customer spaces behind.
- Modification to waste rooms to facilitate the revised single-width driveway and at-grade commercial car parking. Overall increase in the provision of bulky waste areas, increasing from 15m3 for residential and 3.53m3 for commercial to 20.81m3 for residential and 5.4m3 for commercial.
- Commercial Unit 1 reduced in size from 246sqm to 206.7sqm
- Commercial Unit 2 will be increased from 218.8sqm to 470.2sqm.
- Reconfiguration of ground floor landscaped area.
- Reconfigured pedestrian entrance off New Canterbury Road, being a reduction in the entry corridor width from 5.3m to 4m.
- Revised entrances into Commercial Units 1 and 2.
- Modification to pedestrian access from northern car park to communal open space by the removal of stairs and replacement with a 1:20 ramp.
- Provision of temporary bulky waste holding area adjacent to the loading bay.
- Removal of the substation to the rear.
- Plant rooms are allocated specific purposes: condenser units and main switch board room are adjacent to temporary bins holding area, and diesel pump room is next to fire stairs at the north east corner.
- Revised location of main switch board.