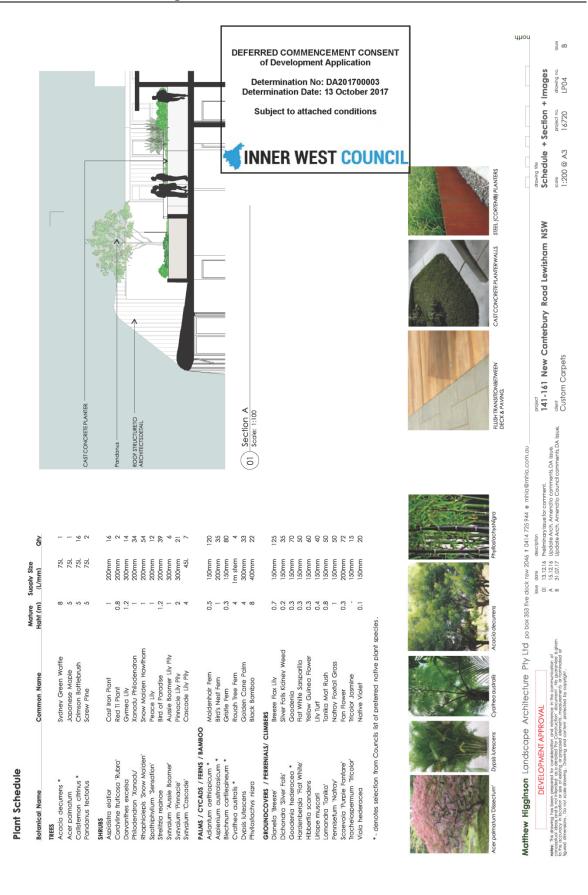

#### <u>Other</u>

- Fixed vertical louvres are to be replaced with operable metal screens to the north elevation.
- Replace metal balustrade with solid balustrade to northern balconies.
- External walls of bedrooms to A1.6, B.1.2, B1.7, A2.6, B2.2, B2.7, B3.2, A3.6 and B3.7 are increased in GFA by 1.2sqm.
- Balconies to units A1.1, A2.1, A3.1 are to be reduced in size by 15.1sqm, 1.9sqm and 1.9sqm respectively.
- Simplify the shape of concrete portal around the jelly bean façade. Consequently, the outdoor space of Commercial Unit 2 has been modified (increased).
- Hot water plant room added on roof top.
- New pergola with operable louvre roof located behind the jelly bean façade for the use of the residents of Units B1.1 and B1.2. The operable roof relates to their outdoor terraces.
- Inclusion of new sewer vent pipe at front up to RL 47.40 AHD.
- Revised Landscape Plan.

Amended plans were submitted to Council on 12 February 2019 indicating modifications to the ground floor landscaped area, 9 April 2019 refining the waste management areas and 7 May 2019 which makes minor changes to facilitate waste truck egress through the site. The amended plans are the subject of this assessment.