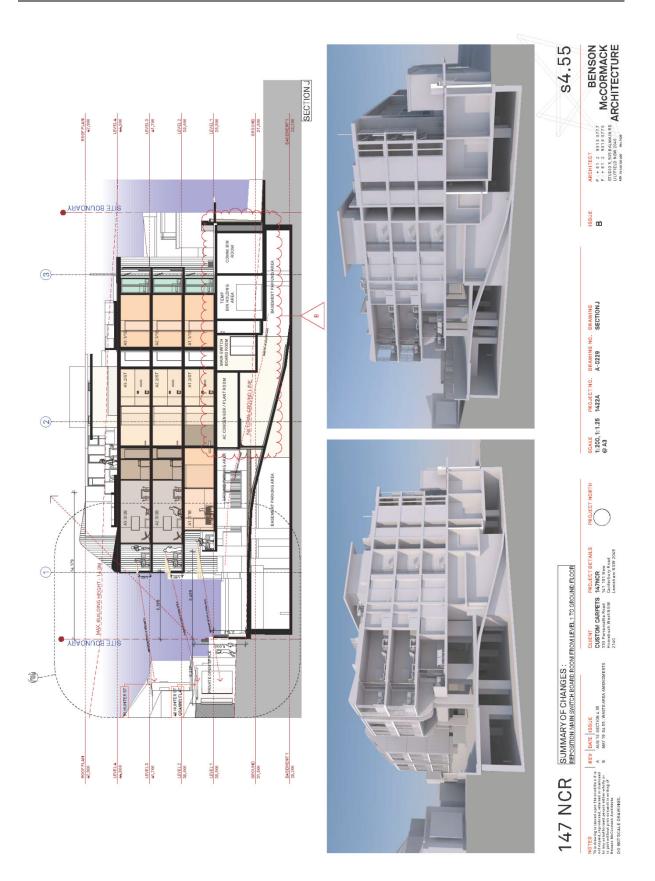

#### Basement Level

- Realignment of the basement wall on the south-western corner, extending it westward by 2 metres, creating a minor increase to the footprint of the basement.
- Alter the basement ramp to be single vehicle width and employ a traffic light/vehicle detector system at ground level and within the basement to manage vehicle movements.
- Car parking is to be reconfigured and reallocated from 45 car spaces within the basement to 43 within the basement. The provision of car parking within the basement is for 41 residential and 2 commercial spaces.

- Relocation of bicycle spaces from the ground floor to the basement and separation of residential and commercial bicycle spaces. The provision of bicycle parking remains at 33 residential and 4 commercial spaces.
- Relocation of residential and commercial storage cages from ground level to the basement. The provision of cages will increase from 36 (29 residential and 7 commercial) to 50 (47 residential and 3 commercial).
- Minor alterations to configuration of lift lobby areas, enclosing them with glazing and fires walls.
- Plant rooms are allocated specific purposes.

#### Lower Ground Floor Plan

• Relocation of OSD tank from ground level to be suspended above the basement, between the lower ground and ground levels. A 2.5m floor to ceiling height will remain from the basement level to the underside of the OSD tank. This space relates to the main storage area along the northern basement wall.

#### Ground Floor

- Reconfiguration and reallocation of car parking spaces. The approved 7 car parking spaces (3 residential and 4 commercial) will be increased to be 9 commercial (8 typical spaces and 1 small car) spaces. 8 of these are in a tandem configuration with 4 staff car parking spaces recessed in and 5 customer spaces behind.
- Modification to waste rooms to facilitate the revised single-width driveway and at-grade commercial car parking. Overall increase in the provision of bulky waste areas, increasing from 15m3 for residential and 3.53m3 for commercial to 20.81m3 for residential and 5.4m3 for commercial.
- Commercial Unit 1 reduced in size from 246sqm to 206.7sqm
- Commercial Unit 2 will be increased from 218.8sqm to 470.2sqm.
- Reconfiguration of ground floor landscaped area.
- Reconfigured pedestrian entrance off New Canterbury Road, being a reduction in the entry corridor width from 5.3m to 4m.
- Revised entrances into Commercial Units 1 and 2.
- Modification to pedestrian access from northern car park to communal open space by the removal of stairs and replacement with a 1:20 ramp.
- Provision of temporary bulky waste holding area adjacent to the loading bay.
- Removal of the substation to the rear.
- Plant rooms are allocated specific purposes: condenser units and main switch board room are adjacent to temporary bins holding area, and diesel pump room is next to fire stairs at the north east corner.
- Revised location of main switch board.

#### Level 1

- Level 1 plant room (north-western corner of the building) to be removed and replaced with a 1 bedroom unit, raising the number of units in the development from 46 to 47.
- Balcony for Unit A1.2 is increased from 4.2sqm to 6.8sqm
- Re-shaped landscaped deck for Unit A1.1 and increase the overall balcony size from 56.5sqm to 66.2sqm. The south-western portion of the deck is raised to ensure sufficient clearance for waste vehicles.
- The south-western corner façade wing is moved inward (easterly) for the same purpose.
- Provide air conditioning condenser units to level 1 balconies of Units A1.1, A1.5, A1.6, B1.7, B1.8, B1.1, B1.2. All other condenser units are located on the ground floor level.

#### <u>Other</u>

- Fixed vertical louvres are to be replaced with operable metal screens to the north elevation.
- Replace metal balustrade with solid balustrade to northern balconies.
- External walls of bedrooms to A1.6, B.1.2, B1.7, A2.6, B2.2, B2.7, B3.2, A3.6 and B3.7 are increased in GFA by 1.2sqm.
- Balconies to units A1.1, A2.1, A3.1 are to be reduced in size by 15.1sqm, 1.9sqm and 1.9sqm respectively.
- Simplify the shape of concrete portal around the jelly bean façade. Consequently, the outdoor space of Commercial Unit 2 has been modified (increased).
- Hot water plant room added on roof top.
- New pergola with operable louvre roof located behind the jelly bean façade for the use of the residents of Units B1.1 and B1.2. The operable roof relates to their outdoor terraces.
- Inclusion of new sewer vent pipe at front up to RL 47.40 AHD.
- Revised Landscape Plan.