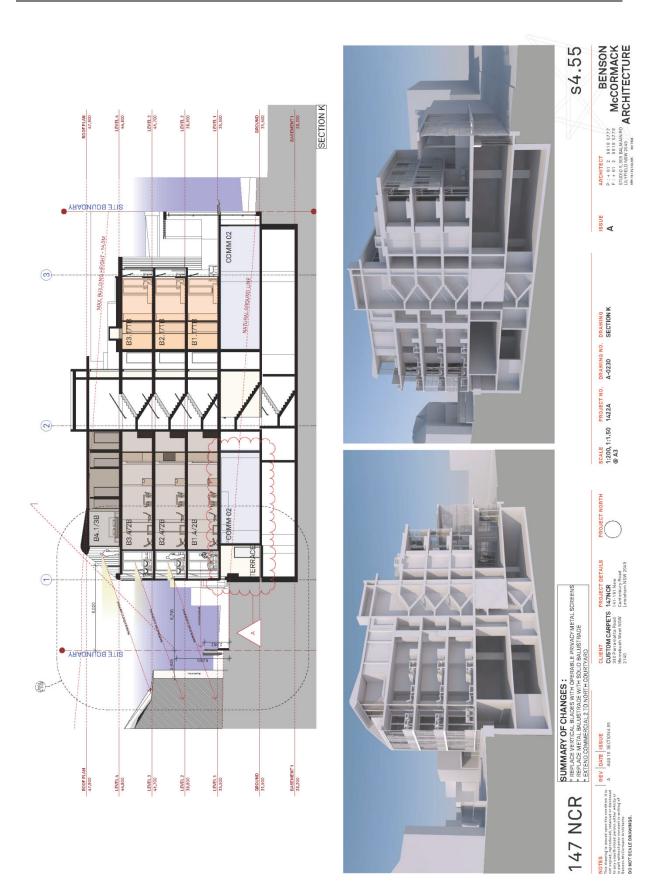

#### Level 1

- Level 1 plant room (north-western corner of the building) to be removed and replaced with a 1 bedroom unit, raising the number of units in the development from 46 to 47.
- Balcony for Unit A1.2 is increased from 4.2sqm to 6.8sqm
- Re-shaped landscaped deck for Unit A1.1 and increase the overall balcony size from 56.5sqm to 66.2sqm. The south-western portion of the deck is raised to ensure sufficient clearance for waste vehicles.
- The south-western corner façade wing is moved inward (easterly) for the same purpose.
- Provide air conditioning condenser units to level 1 balconies of Units A1.1, A1.5, A1.6, B1.7, B1.8, B1.1, B1.2. All other condenser units are located on the ground floor level.

#### <u>Other</u>

- Fixed vertical louvres are to be replaced with operable metal screens to the north elevation.
- Replace metal balustrade with solid balustrade to northern balconies.
- External walls of bedrooms to A1.6, B.1.2, B1.7, A2.6, B2.2, B2.7, B3.2, A3.6 and B3.7 are increased in GFA by 1.2sqm.
- Balconies to units A1.1, A2.1, A3.1 are to be reduced in size by 15.1sqm, 1.9sqm and 1.9sqm respectively.
- Simplify the shape of concrete portal around the jelly bean façade. Consequently, the outdoor space of Commercial Unit 2 has been modified (increased).
- Hot water plant room added on roof top.
- New pergola with operable louvre roof located behind the jelly bean façade for the use of the residents of Units B1.1 and B1.2. The operable roof relates to their outdoor terraces.
- Inclusion of new sewer vent pipe at front up to RL 47.40 AHD.
- Revised Landscape Plan.

#### Private Open Space

- Balcony for unit A1.2 is increased from 4.2sqm to 6.8sqm which complies with the provisions of the ADG.
- Balconies to units A1.1, A2.1, A3.1 are to be reduced in size by 15.1sqm, 1.9sqm and 1.9sqm respectively. These balconies continue to comply with the provisions of the ADG.
- The landscaped deck for Unit A1.1 <u>is to be re-shaped</u> and <u>an</u> increase the overall balcony size from 56.5sqm to 66.2sqm <u>is proposed</u>. The south-western portion of the deck is raised to ensure sufficient clearance for waste vehicles.
- A new pergola with operable louvre roof <u>is proposed to be</u> located behind the "jelly bean" façade to the POS of units B1.1 and B1.2. The operable roof relates to outdoor terraces. The louvre is not visible form the public domain and is therefore acceptable.