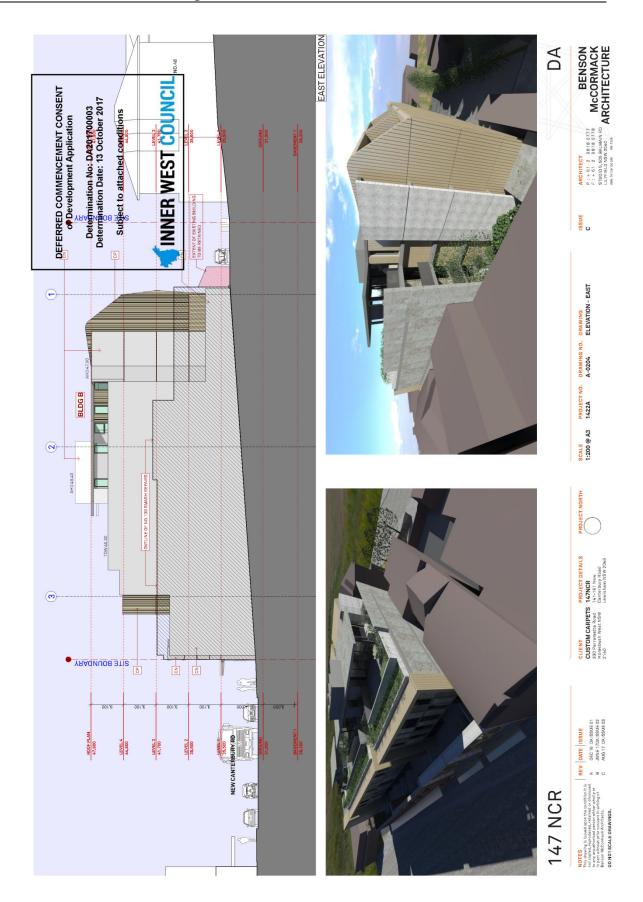

#### Level 1

- Level 1 plant room (north-western corner of the building) to be removed and replaced with a 1 bedroom unit, raising the number of units in the development from 46 to 47.
- Balcony for Unit A1.2 is increased from 4.2sqm to 6.8sqm
- Re-shaped landscaped deck for Unit A1.1 and increase the overall balcony size from 56.5sqm to 66.2sqm. The south-western portion of the deck is raised to ensure sufficient clearance for waste vehicles.
- The south-western corner façade wing is moved inward (easterly) for the same purpose.
- Provide air conditioning condenser units to level 1 balconies of Units A1.1, A1.5, A1.6, B1.7, B1.8, B1.1, B1.2. All other condenser units are located on the ground floor level.

#### <u>Other</u>

- Fixed vertical louvres are to be replaced with operable metal screens to the north elevation.
- Replace metal balustrade with solid balustrade to northern balconies.
- External walls of bedrooms to A1.6, B.1.2, B1.7, A2.6, B2.2, B2.7, B3.2, A3.6 and B3.7 are increased in GFA by 1.2sqm.
- Balconies to units A1.1, A2.1, A3.1 are to be reduced in size by 15.1sqm, 1.9sqm and 1.9sqm respectively.
- Simplify the shape of concrete portal around the jelly bean façade. Consequently, the outdoor space of Commercial Unit 2 has been modified (increased).
- Hot water plant room added on roof top.
- New pergola with operable louvre roof located behind the jelly bean façade for the use of the residents of Units B1.1 and B1.2. The operable roof relates to their outdoor terraces.
- Inclusion of new sewer vent pipe at front up to RL 47.40 AHD.
- Revised Landscape Plan.