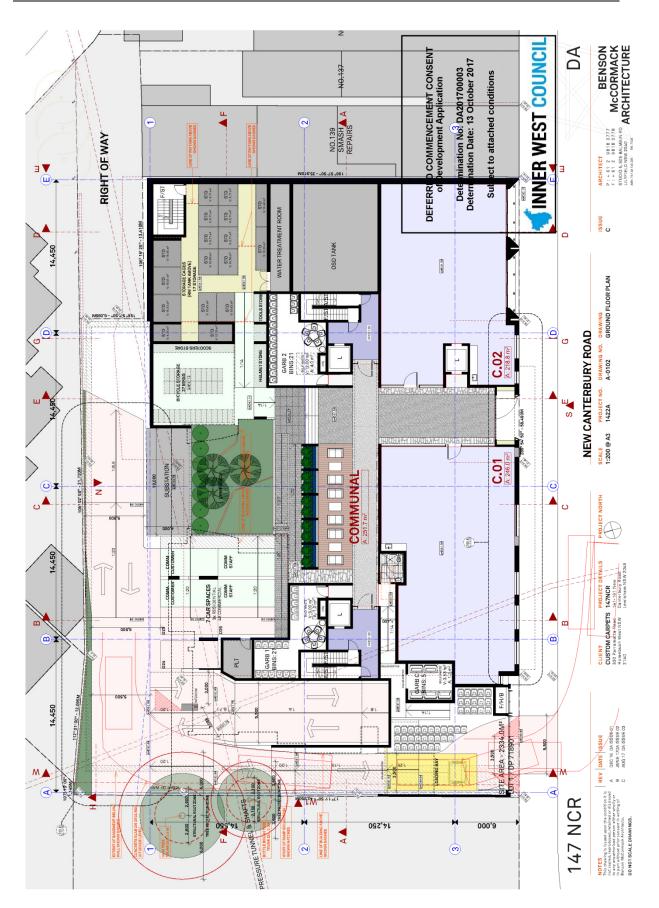

#### Lower Ground Floor Plan

• Relocation of OSD tank from ground level to be suspended above the basement, between the lower ground and ground levels. A 2.5m floor to ceiling height will remain from the basement level to the underside of the OSD tank. This space relates to the main storage area along the northern basement wall.

#### Ground Floor

- Reconfiguration and reallocation of car parking spaces. The approved 7 car parking spaces (3 residential and 4 commercial) will be increased to be 9 commercial (8 typical spaces and 1 small car) spaces. 8 of these are in a tandem configuration with 4 staff car parking spaces recessed in and 5 customer spaces behind.
- Modification to waste rooms to facilitate the revised single-width driveway and at-grade commercial car parking. Overall increase in the provision of bulky waste areas, increasing from 15m3 for residential and 3.53m3 for commercial to 20.81m3 for residential and 5.4m3 for commercial.
- Commercial Unit 1 reduced in size from 246sqm to 206.7sqm
- Commercial Unit 2 will be increased from 218.8sqm to 470.2sqm.
- Reconfiguration of ground floor landscaped area.
- Reconfigured pedestrian entrance off New Canterbury Road, being a reduction in the entry corridor width from 5.3m to 4m.
- Revised entrances into Commercial Units 1 and 2.
- Modification to pedestrian access from northern car park to communal open space by the removal of stairs and replacement with a 1:20 ramp.
- Provision of temporary bulky waste holding area adjacent to the loading bay.
- Removal of the substation to the rear.
- Plant rooms are allocated specific purposes: condenser units and main switch board room are adjacent to temporary bins holding area, and diesel pump room is next to fire stairs at the north east corner.
- Revised location of main switch board.

It is noted that the additional floor space is largely driven by the relocation of the OSD tank, storage cages, bicycle parking and water treatment room into the basement. The removal of these elements that do not contribute to gross floor area from the ground level has allowed Commercial Unit 2 to expand from 218.8sqm to 473.3sqm, being an increase of 254.5sqm. It is noted that the commercial unit does not utilise all of the previously enclosed space at ground level, therefore reducing the building envelope.