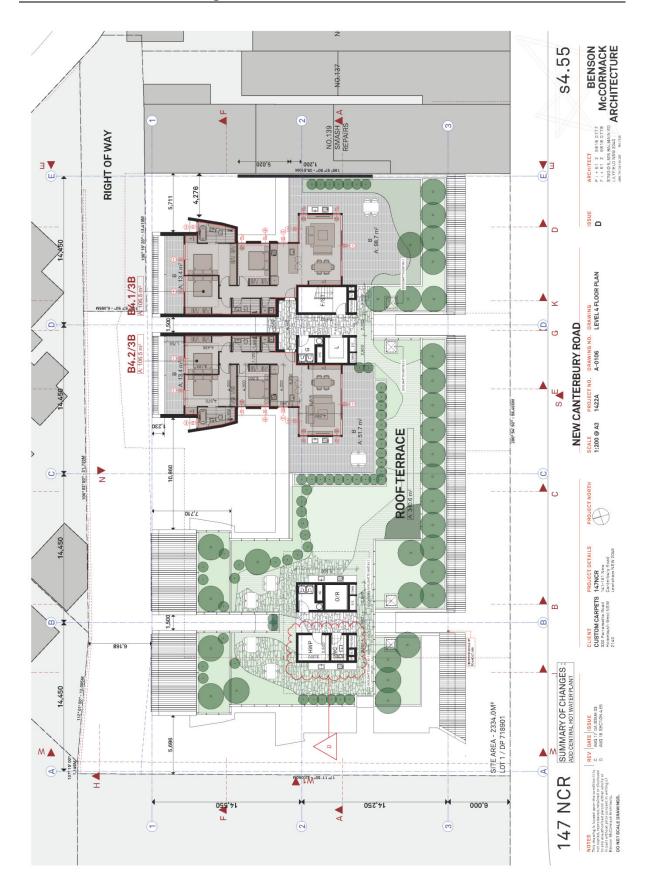

#### Level 1

- Level 1 plant room (north-western corner of the building) to be removed and replaced with a 1 bedroom unit, raising the number of units in the development from 46 to 47.
- Balcony for Unit A1.2 is increased from 4.2sqm to 6.8sqm
- Re-shaped landscaped deck for Unit A1.1 and increase the overall balcony size from 56.5sqm to 66.2sqm. The south-western portion of the deck is raised to ensure sufficient clearance for waste vehicles.
- The south-western corner façade wing is moved inward (easterly) for the same purpose.
- Provide air conditioning condenser units to level 1 balconies of Units A1.1, A1.5, A1.6, B1.7, B1.8, B1.1, B1.2. All other condenser units are located on the ground floor level.

#### <u>Other</u>

- Fixed vertical louvres are to be replaced with operable metal screens to the north elevation.
- Replace metal balustrade with solid balustrade to northern balconies.
- External walls of bedrooms to A1.6, B.1.2, B1.7, A2.6, B2.2, B2.7, B3.2, A3.6 and B3.7 are increased in GFA by 1.2sqm.
- Balconies to units A1.1, A2.1, A3.1 are to be reduced in size by 15.1sqm, 1.9sqm and 1.9sqm respectively.
- Simplify the shape of concrete portal around the jelly bean façade. Consequently, the outdoor space of Commercial Unit 2 has been modified (increased).
- Hot water plant room added on roof top.
- New pergola with operable louvre roof located behind the jelly bean façade for the use of the residents of Units B1.1 and B1.2. The operable roof relates to their outdoor terraces.
- Inclusion of new sewer vent pipe at front up to RL 47.40 AHD.
- Revised Landscape Plan.