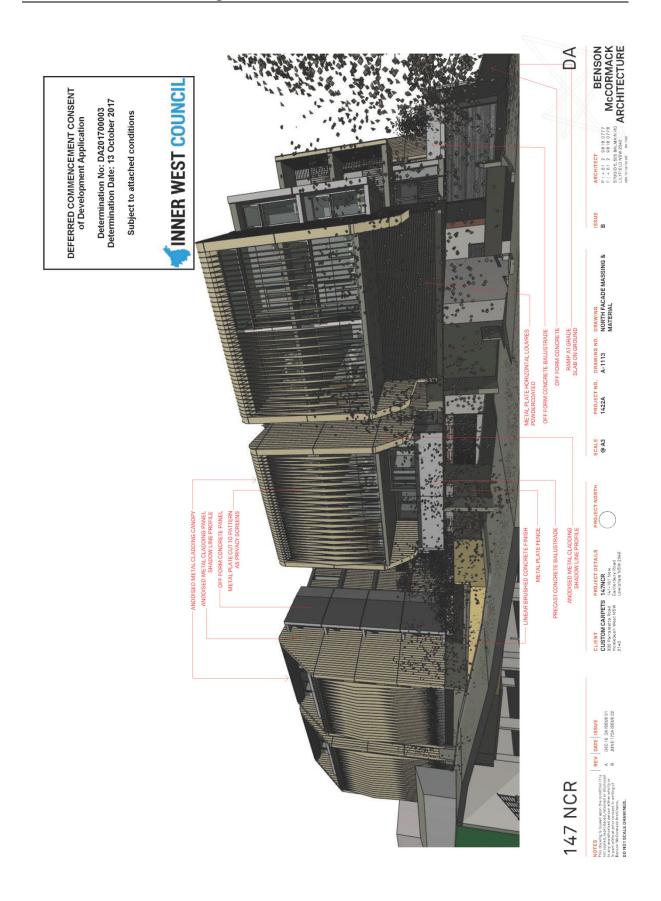

#### <u>Other</u>

- Fixed vertical louvres are to be replaced with operable metal screens to the north elevation.
- Replace metal balustrade with solid balustrade to northern balconies.
- External walls of bedrooms to A1.6, B.1.2, B1.7, A2.6, B2.2, B2.7, B3.2, A3.6 and B3.7 are increased in GFA by 1.2sqm.
- Balconies to units A1.1, A2.1, A3.1 are to be reduced in size by 15.1sqm, 1.9sqm and 1.9sqm respectively.
- Simplify the shape of concrete portal around the jelly bean façade. Consequently, the outdoor space of Commercial Unit 2 has been modified (increased).
- Hot water plant room added on roof top.
- New pergola with operable louvre roof located behind the jelly bean façade for the use of the residents of Units B1.1 and B1.2. The operable roof relates to their outdoor terraces.
- Inclusion of new sewer vent pipe at front up to RL 47.40 AHD.
- Revised Landscape Plan.