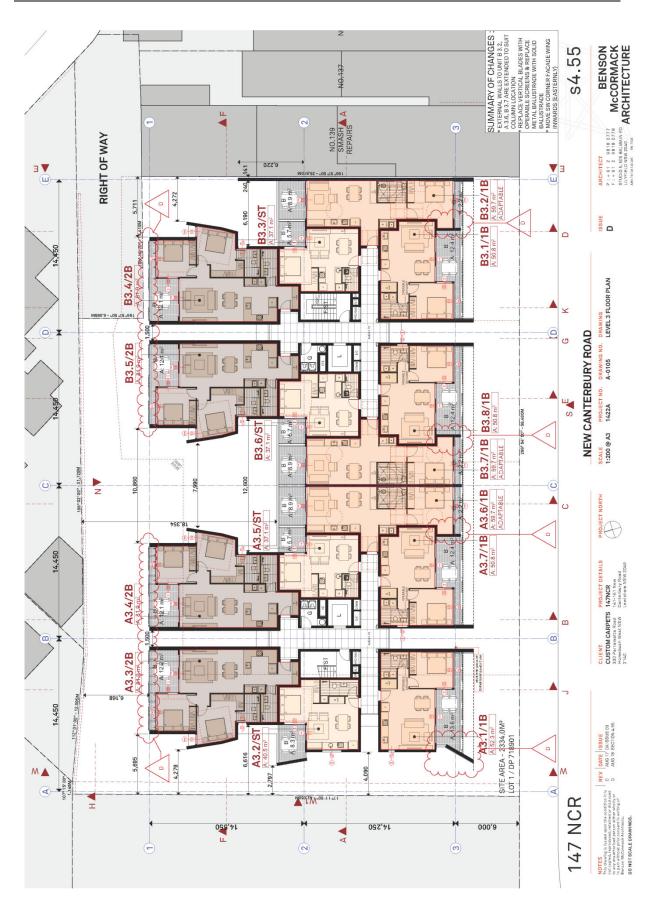

#### <u>Other</u>

- Fixed vertical louvres are to be replaced with operable metal screens to the north elevation.
- Replace metal balustrade with solid balustrade to northern balconies.
- External walls of bedrooms to A1.6, B.1.2, B1.7, A2.6, B2.2, B2.7, B3.2, A3.6 and B3.7 are increased in GFA by 1.2sqm.
- Balconies to units A1.1, A2.1, A3.1 are to be reduced in size by 15.1sqm, 1.9sqm and 1.9sqm respectively.
- Simplify the shape of concrete portal around the jelly bean façade. Consequently, the outdoor space of Commercial Unit 2 has been modified (increased).
- Hot water plant room added on roof top.
- New pergola with operable louvre roof located behind the jelly bean façade for the use of the residents of Units B1.1 and B1.2. The operable roof relates to their outdoor terraces.
- Inclusion of new sewer vent pipe at front up to RL 47.40 AHD.
- Revised Landscape Plan.