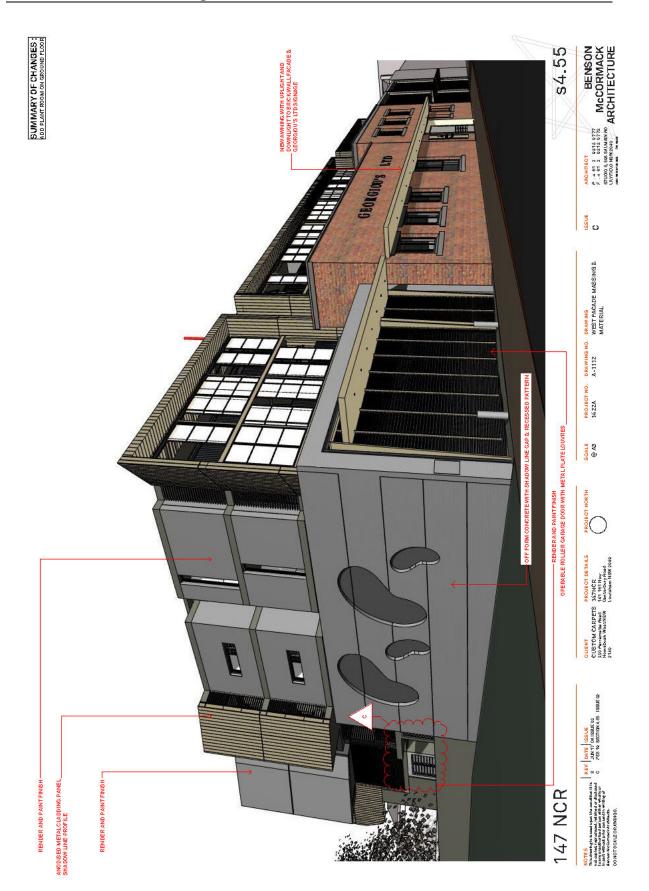

#### Ground Floor

- Reconfiguration and reallocation of car parking spaces. The approved 7 car parking spaces (3 residential and 4 commercial) will be increased to be 9 commercial (8 typical spaces and 1 small car) spaces. 8 of these are in a tandem configuration with 4 staff car parking spaces recessed in and 5 customer spaces behind.
- Modification to waste rooms to facilitate the revised single-width driveway and at-grade commercial car parking. Overall increase in the provision of bulky waste areas, increasing from 15m3 for residential and 3.53m3 for commercial to 20.81m3 for residential and 5.4m3 for commercial.
- Commercial Unit 1 reduced in size from 246sqm to 206.7sqm
- Commercial Unit 2 will be increased from 218.8sqm to 470.2sqm.
- Reconfiguration of ground floor landscaped area.
- Reconfigured pedestrian entrance off New Canterbury Road, being a reduction in the entry corridor width from 5.3m to 4m.
- Revised entrances into Commercial Units 1 and 2.
- Modification to pedestrian access from northern car park to communal open space by the removal of stairs and replacement with a 1:20 ramp.
- Provision of temporary bulky waste holding area adjacent to the loading bay.
- Removal of the substation to the rear.
- Plant rooms are allocated specific purposes: condenser units and main switch board room are adjacent to temporary bins holding area, and diesel pump room is next to fire stairs at the north east corner.
- Revised location of main switch board.

#### <u>Other</u>

- Fixed vertical louvres are to be replaced with operable metal screens to the north elevation.
- Replace metal balustrade with solid balustrade to northern balconies.
- External walls of bedrooms to A1.6, B.1.2, B1.7, A2.6, B2.2, B2.7, B3.2, A3.6 and B3.7 are increased in GFA by 1.2sqm.
- Balconies to units A1.1, A2.1, A3.1 are to be reduced in size by 15.1sqm, 1.9sqm and 1.9sqm respectively.
- Simplify the shape of concrete portal around the jelly bean façade. Consequently, the outdoor space of Commercial Unit 2 has been modified (increased).
- Hot water plant room added on roof top.
- New pergola with operable louvre roof located behind the jelly bean façade for the use of the residents of Units B1.1 and B1.2. The operable roof relates to their outdoor terraces.
- Inclusion of new sewer vent pipe at front up to RL 47.40 AHD.
- Revised Landscape Plan.