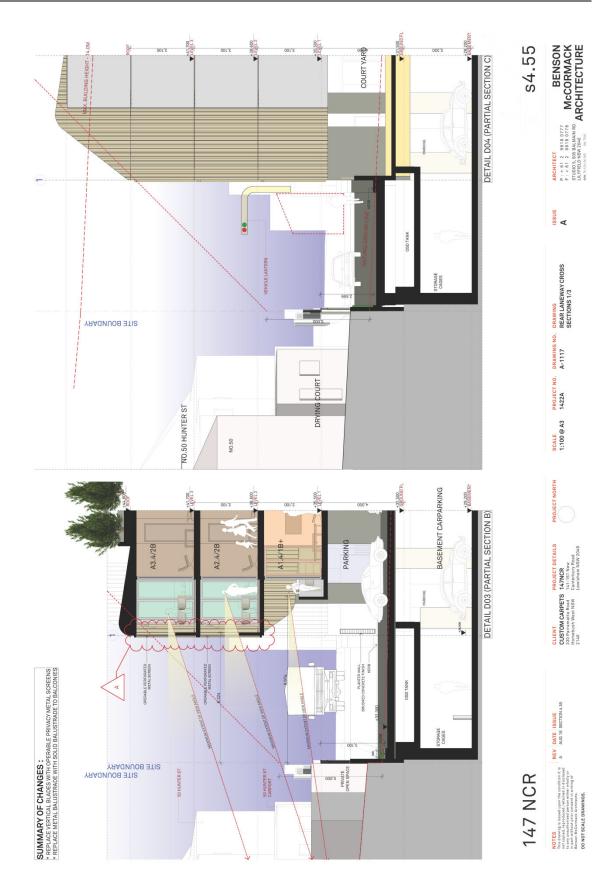

#### Level 1

- Level 1 plant room (north-western corner of the building) to be removed and replaced with a 1 bedroom unit, raising the number of units in the development from 46 to 47.
- Balcony for Unit A1.2 is increased from 4.2sqm to 6.8sqm
- Re-shaped landscaped deck for Unit A1.1 and increase the overall balcony size from 56.5sqm to 66.2sqm. The south-western portion of the deck is raised to ensure sufficient clearance for waste vehicles.
- The south-western corner façade wing is moved inward (easterly) for the same purpose.
- Provide air conditioning condenser units to level 1 balconies of Units A1.1, A1.5, A1.6, B1.7, B1.8, B1.1, B1.2. All other condenser units are located on the ground floor level.

#### <u>Other</u>

- Fixed vertical louvres are to be replaced with operable metal screens to the north elevation.
- Replace metal balustrade with solid balustrade to northern balconies.
- External walls of bedrooms to A1.6, B.1.2, B1.7, A2.6, B2.2, B2.7, B3.2, A3.6 and B3.7 are increased in GFA by 1.2sqm.
- Balconies to units A1.1, A2.1, A3.1 are to be reduced in size by 15.1sqm, 1.9sqm and 1.9sqm respectively.
- Simplify the shape of concrete portal around the jelly bean façade. Consequently, the outdoor space of Commercial Unit 2 has been modified (increased).
- Hot water plant room added on roof top.
- New pergola with operable louvre roof located behind the jelly bean façade for the use of the residents of Units B1.1 and B1.2. The operable roof relates to their outdoor terraces.
- Inclusion of new sewer vent pipe at front up to RL 47.40 AHD.
- Revised Landscape Plan.

#### Private Open Space

- Balcony for unit A1.2 is increased from 4.2sqm to 6.8sqm which complies with the provisions of the ADG.
- Balconies to units A1.1, A2.1, A3.1 are to be reduced in size by 15.1sqm, 1.9sqm and 1.9sqm respectively. These balconies continue to comply with the provisions of the ADG.
- The landscaped deck for Unit A1.1 <u>is to be re-shaped</u> and <u>an</u> increase the overall balcony size from 56.5sqm to 66.2sqm <u>is proposed</u>. The south-western portion of the deck is raised to ensure sufficient clearance for waste vehicles.
- A new pergola with operable louvre roof <u>is proposed to be</u> located behind the "jelly bean" façade to the POS of units B1.1 and B1.2. The operable roof relates to outdoor terraces. The louvre is not visible form the public domain and is therefore acceptable.