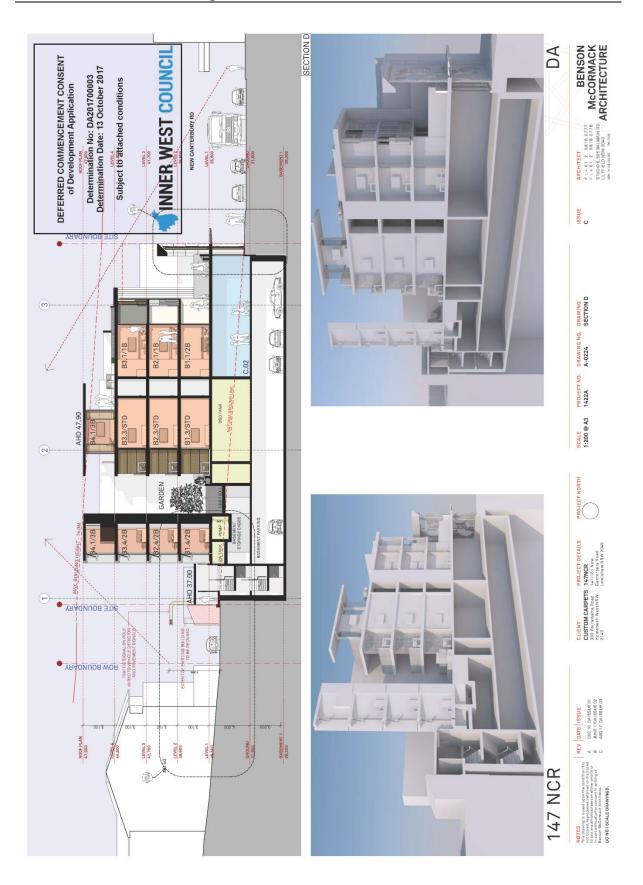

#### Basement Level

- Realignment of the basement wall on the south-western corner, extending it westward by 2 metres, creating a minor increase to the footprint of the basement.
- Alter the basement ramp to be single vehicle width and employ a traffic light/vehicle detector system at ground level and within the basement to manage vehicle movements.
- Car parking is to be reconfigured and reallocated from 45 car spaces within the basement to 43 within the basement. The provision of car parking within the basement is for 41 residential and 2 commercial spaces.

- Relocation of bicycle spaces from the ground floor to the basement and separation of residential and commercial bicycle spaces. The provision of bicycle parking remains at 33 residential and 4 commercial spaces.
- Relocation of residential and commercial storage cages from ground level to the basement. The provision of cages will increase from 36 (29 residential and 7 commercial) to 50 (47 residential and 3 commercial).
- Minor alterations to configuration of lift lobby areas, enclosing them with glazing and fires walls.
- Plant rooms are allocated specific purposes.

#### Lower Ground Floor Plan

• Relocation of OSD tank from ground level to be suspended above the basement, between the lower ground and ground levels. A 2.5m floor to ceiling height will remain from the basement level to the underside of the OSD tank. This space relates to the main storage area along the northern basement wall.

#### Ground Floor

- Reconfiguration and reallocation of car parking spaces. The approved 7 car parking spaces (3 residential and 4 commercial) will be increased to be 9 commercial (8 typical spaces and 1 small car) spaces. 8 of these are in a tandem configuration with 4 staff car parking spaces recessed in and 5 customer spaces behind.
- Modification to waste rooms to facilitate the revised single-width driveway and at-grade commercial car parking. Overall increase in the provision of bulky waste areas, increasing from 15m3 for residential and 3.53m3 for commercial to 20.81m3 for residential and 5.4m3 for commercial.
- Commercial Unit 1 reduced in size from 246sqm to 206.7sqm
- Commercial Unit 2 will be increased from 218.8sqm to 470.2sqm.
- Reconfiguration of ground floor landscaped area.
- Reconfigured pedestrian entrance off New Canterbury Road, being a reduction in the entry corridor width from 5.3m to 4m.
- Revised entrances into Commercial Units 1 and 2.
- Modification to pedestrian access from northern car park to communal open space by the removal of stairs and replacement with a 1:20 ramp.
- Provision of temporary bulky waste holding area adjacent to the loading bay.
- Removal of the substation to the rear.
- Plant rooms are allocated specific purposes: condenser units and main switch board room are adjacent to temporary bins holding area, and diesel pump room is next to fire stairs at the north east corner.
- Revised location of main switch board.

#### Level 1

- Level 1 plant room (north-western corner of the building) to be removed and replaced with a 1 bedroom unit, raising the number of units in the development from 46 to 47.
- Balcony for Unit A1.2 is increased from 4.2sqm to 6.8sqm
- Re-shaped landscaped deck for Unit A1.1 and increase the overall balcony size from 56.5sqm to 66.2sqm. The south-western portion of the deck is raised to ensure sufficient clearance for waste vehicles.
- The south-western corner façade wing is moved inward (easterly) for the same purpose.
- Provide air conditioning condenser units to level 1 balconies of Units A1.1, A1.5, A1.6, B1.7, B1.8, B1.1, B1.2. All other condenser units are located on the ground floor level.

#### <u>Other</u>

- Fixed vertical louvres are to be replaced with operable metal screens to the north elevation.
- Replace metal balustrade with solid balustrade to northern balconies.
- External walls of bedrooms to A1.6, B.1.2, B1.7, A2.6, B2.2, B2.7, B3.2, A3.6 and B3.7 are increased in GFA by 1.2sqm.
- Balconies to units A1.1, A2.1, A3.1 are to be reduced in size by 15.1sqm, 1.9sqm and 1.9sqm respectively.
- Simplify the shape of concrete portal around the jelly bean façade. Consequently, the outdoor space of Commercial Unit 2 has been modified (increased).
- Hot water plant room added on roof top.
- New pergola with operable louvre roof located behind the jelly bean façade for the use of the residents of Units B1.1 and B1.2. The operable roof relates to their outdoor terraces.
- Inclusion of new sewer vent pipe at front up to RL 47.40 AHD.
- Revised Landscape Plan.