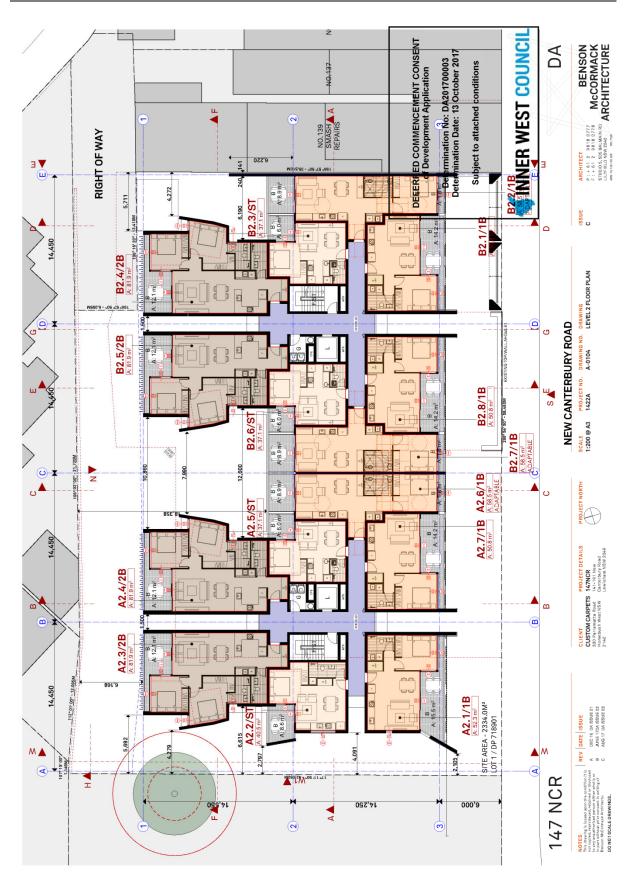

#### Basement Level

- Realignment of the basement wall on the south-western corner, extending it westward by 2 metres, creating a minor increase to the footprint of the basement.
- Alter the basement ramp to be single vehicle width and employ a traffic light/vehicle detector system at ground level and within the basement to manage vehicle movements.
- Car parking is to be reconfigured and reallocated from 45 car spaces within the basement to 43 within the basement. The provision of car parking within the basement is for 41 residential and 2 commercial spaces.

- Relocation of bicycle spaces from the ground floor to the basement and separation of residential and commercial bicycle spaces. The provision of bicycle parking remains at 33 residential and 4 commercial spaces.
- Relocation of residential and commercial storage cages from ground level to the basement. The provision of cages will increase from 36 (29 residential and 7 commercial) to 50 (47 residential and 3 commercial).
- Minor alterations to configuration of lift lobby areas, enclosing them with glazing and fires walls.
- Plant rooms are allocated specific purposes.

#### Lower Ground Floor Plan

• Relocation of OSD tank from ground level to be suspended above the basement, between the lower ground and ground levels. A 2.5m floor to ceiling height will remain from the basement level to the underside of the OSD tank. This space relates to the main storage area along the northern basement wall.

#### Ground Floor

- Reconfiguration and reallocation of car parking spaces. The approved 7 car parking spaces (3 residential and 4 commercial) will be increased to be 9 commercial (8 typical spaces and 1 small car) spaces. 8 of these are in a tandem configuration with 4 staff car parking spaces recessed in and 5 customer spaces behind.
- Modification to waste rooms to facilitate the revised single-width driveway and at-grade commercial car parking. Overall increase in the provision of bulky waste areas, increasing from 15m3 for residential and 3.53m3 for commercial to 20.81m3 for residential and 5.4m3 for commercial.
- Commercial Unit 1 reduced in size from 246sqm to 206.7sqm
- Commercial Unit 2 will be increased from 218.8sqm to 470.2sqm.
- Reconfiguration of ground floor landscaped area.
- Reconfigured pedestrian entrance off New Canterbury Road, being a reduction in the entry corridor width from 5.3m to 4m.
- Revised entrances into Commercial Units 1 and 2.
- Modification to pedestrian access from northern car park to communal open space by the removal of stairs and replacement with a 1:20 ramp.
- Provision of temporary bulky waste holding area adjacent to the loading bay.
- Removal of the substation to the rear.
- Plant rooms are allocated specific purposes: condenser units and main switch board room are adjacent to temporary bins holding area, and diesel pump room is next to fire stairs at the north east corner.
- Revised location of main switch board.