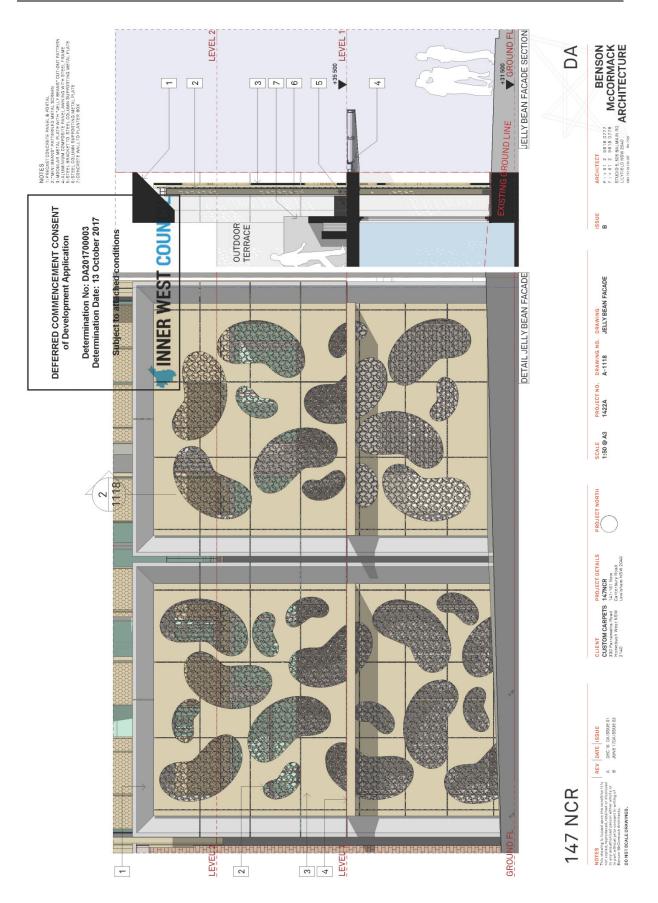

#### <u>Other</u>

- Fixed vertical louvres are to be replaced with operable metal screens to the north elevation.
- Replace metal balustrade with solid balustrade to northern balconies.
- External walls of bedrooms to A1.6, B.1.2, B1.7, A2.6, B2.2, B2.7, B3.2, A3.6 and B3.7 are increased in GFA by 1.2sqm.
- Balconies to units A1.1, A2.1, A3.1 are to be reduced in size by 15.1sqm, 1.9sqm and 1.9sqm respectively.
- Simplify the shape of concrete portal around the jelly bean façade. Consequently, the outdoor space of Commercial Unit 2 has been modified (increased).
- Hot water plant room added on roof top.
- New pergola with operable louvre roof located behind the jelly bean façade for the use of the residents of Units B1.1 and B1.2. The operable roof relates to their outdoor terraces.
- Inclusion of new sewer vent pipe at front up to RL 47.40 AHD.
- Revised Landscape Plan.

#### Private Open Space

- Balcony for unit A1.2 is increased from 4.2sqm to 6.8sqm which complies with the provisions of the ADG.
- Balconies to units A1.1, A2.1, A3.1 are to be reduced in size by 15.1sqm, 1.9sqm and 1.9sqm respectively. These balconies continue to comply with the provisions of the ADG.
- The landscaped deck for Unit A1.1 <u>is to be re-shaped</u> and <u>an</u> increase the overall balcony size from 56.5sqm to 66.2sqm <u>is proposed</u>. The south-western portion of the deck is raised to ensure sufficient clearance for waste vehicles.
- A new pergola with operable louvre roof <u>is proposed to be</u> located behind the "jelly bean" façade to the POS of units B1.1 and B1.2. The operable roof relates to outdoor terraces. The louvre is not visible form the public domain and is therefore acceptable.