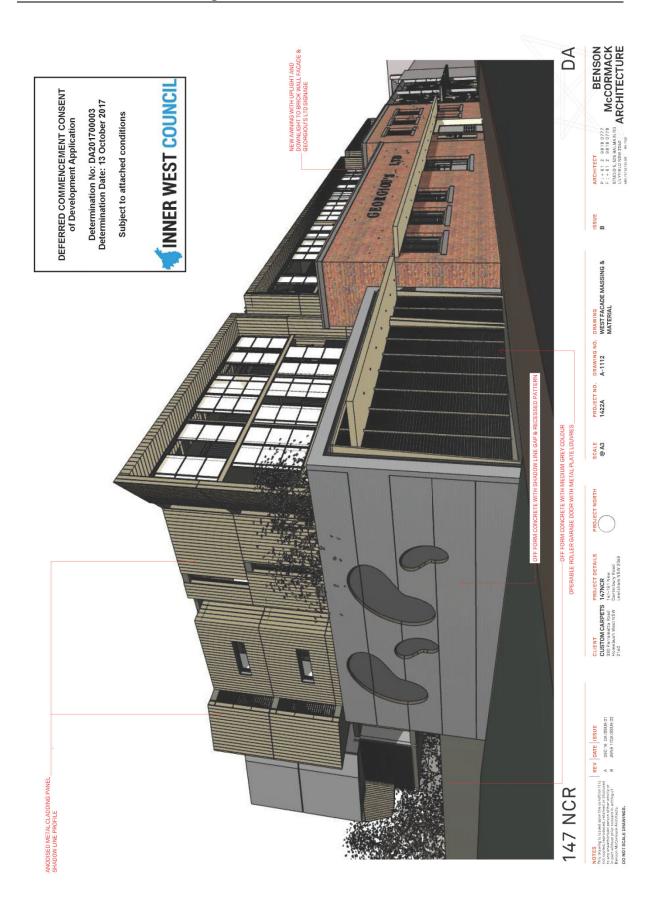

#### <u>Other</u>

- Fixed vertical louvres are to be replaced with operable metal screens to the north elevation.
- Replace metal balustrade with solid balustrade to northern balconies.
- External walls of bedrooms to A1.6, B.1.2, B1.7, A2.6, B2.2, B2.7, B3.2, A3.6 and B3.7 are increased in GFA by 1.2sqm.
- Balconies to units A1.1, A2.1, A3.1 are to be reduced in size by 15.1sqm, 1.9sqm and 1.9sqm respectively.
- Simplify the shape of concrete portal around the jelly bean façade. Consequently, the outdoor space of Commercial Unit 2 has been modified (increased).
- Hot water plant room added on roof top.
- New pergola with operable louvre roof located behind the jelly bean façade for the use of the residents of Units B1.1 and B1.2. The operable roof relates to their outdoor terraces.
- Inclusion of new sewer vent pipe at front up to RL 47.40 AHD.
- Revised Landscape Plan.