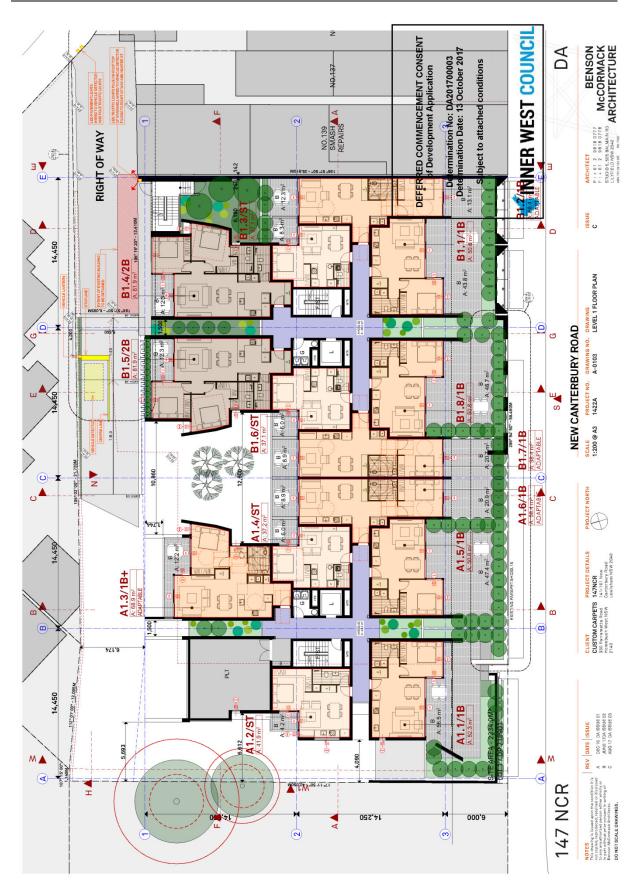

#### Level 1

- Level 1 plant room (north-western corner of the building) to be removed and replaced with a 1 bedroom unit, raising the number of units in the development from 46 to 47.
- Balcony for Unit A1.2 is increased from 4.2sqm to 6.8sqm
- Re-shaped landscaped deck for Unit A1.1 and increase the overall balcony size from 56.5sqm to 66.2sqm. The south-western portion of the deck is raised to ensure sufficient clearance for waste vehicles.
- The south-western corner façade wing is moved inward (easterly) for the same purpose.
- Provide air conditioning condenser units to level 1 balconies of Units A1.1, A1.5, A1.6, B1.7, B1.8, B1.1, B1.2. All other condenser units are located on the ground floor level.

### Apartment sizes

- The application involves the approved level 1 plant room (north-western corner of the building) to be removed and replaced with a 1 bedroom unit, raising the number of units in the development from 46 to 47. The 1 bedroom unit has an area of 62sqm which complies with the provisions of the ADG.
- External walls of bedrooms to A1.6, B.1.2, B1.7, A2.6, B2.2, B2.7, B3.2, A3.6 and B3.7 are increased in GFA by 1.2sqm. These dwellings continue to comply with the provisions of the ADG.

#### Private Open Space

- Balcony for unit A1.2 is increased from 4.2sqm to 6.8sqm which complies with the provisions of the ADG.
- Balconies to units A1.1, A2.1, A3.1 are to be reduced in size by 15.1sqm, 1.9sqm and 1.9sqm respectively. These balconies continue to comply with the provisions of the ADG.
- The landscaped deck for Unit A1.1 <u>is to be re-shaped</u> and <u>an</u> increase the overall balcony size from 56.5sqm to 66.2sqm <u>is proposed</u>. The south-western portion of the deck is raised to ensure sufficient clearance for waste vehicles.
- A new pergola with operable louvre roof <u>is proposed to be</u> located behind the "jelly bean" façade to the POS of units B1.1 and B1.2. The operable roof relates to outdoor terraces. The louvre is not visible form the public domain and is therefore acceptable.