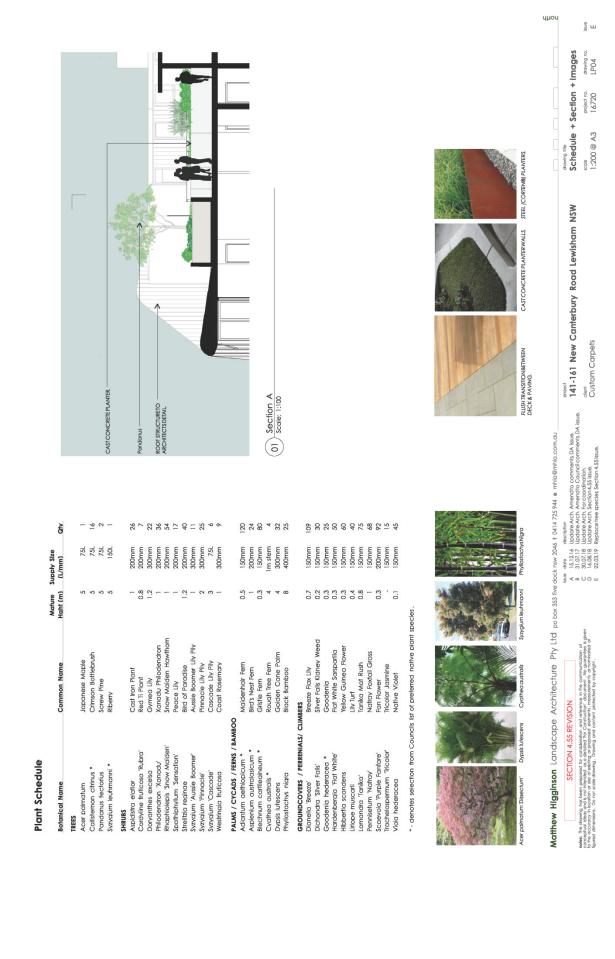

#### <u>Other</u>

- Fixed vertical louvres are to be replaced with operable metal screens to the north elevation.
- Replace metal balustrade with solid balustrade to northern balconies.
- External walls of bedrooms to A1.6, B.1.2, B1.7, A2.6, B2.2, B2.7, B3.2, A3.6 and B3.7 are increased in GFA by 1.2sqm.
- Balconies to units A1.1, A2.1, A3.1 are to be reduced in size by 15.1sqm, 1.9sqm and 1.9sqm respectively.
- Simplify the shape of concrete portal around the jelly bean façade. Consequently, the outdoor space of Commercial Unit 2 has been modified (increased).
- Hot water plant room added on roof top.
- New pergola with operable louvre roof located behind the jelly bean façade for the use of the residents of Units B1.1 and B1.2. The operable roof relates to their outdoor terraces.
- Inclusion of new sewer vent pipe at front up to RL 47.40 AHD.
- Revised Landscape Plan.

#### Private Open Space

- Balcony for unit A1.2 is increased from 4.2sqm to 6.8sqm which complies with the provisions of the ADG.
- Balconies to units A1.1, A2.1, A3.1 are to be reduced in size by 15.1sqm, 1.9sqm and 1.9sqm respectively. These balconies continue to comply with the provisions of the ADG.
- The landscaped deck for Unit A1.1 <u>is to be re-shaped</u> and <u>an</u> increase the overall balcony size from 56.5sqm to 66.2sqm <u>is proposed</u>. The south-western portion of the deck is raised to ensure sufficient clearance for waste vehicles.
- A new pergola with operable louvre roof <u>is proposed to be</u> located behind the "jelly bean" façade to the POS of units B1.1 and B1.2. The operable roof relates to outdoor terraces. The louvre is not visible form the public domain and is therefore acceptable.