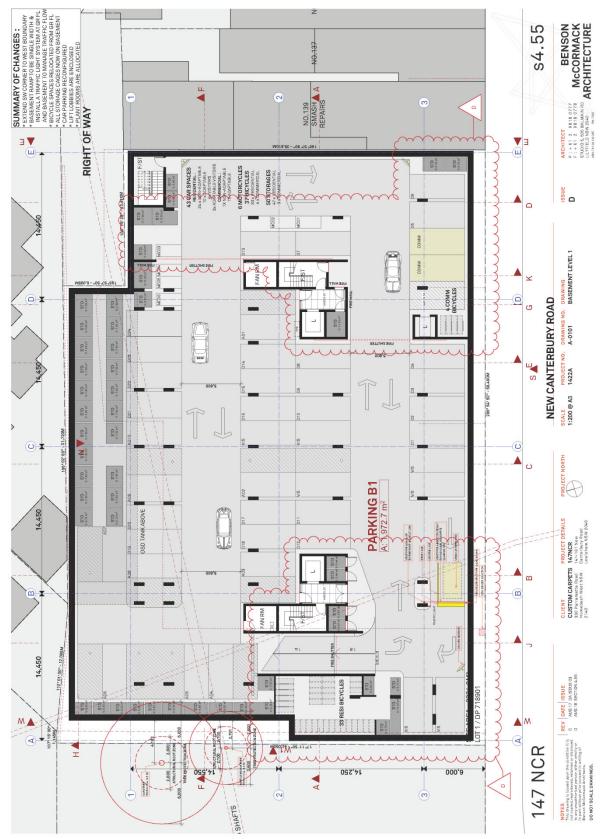

#### Basement Level

- Realignment of the basement wall on the south-western corner, extending it westward by 2 metres, creating a minor increase to the footprint of the basement.
- Alter the basement ramp to be single vehicle width and employ a traffic light/vehicle detector system at ground level and within the basement to manage vehicle movements.
- Car parking is to be reconfigured and reallocated from 45 car spaces within the basement to 43 within the basement. The provision of car parking within the basement is for 41 residential and 2 commercial spaces.

- Relocation of bicycle spaces from the ground floor to the basement and separation of residential and commercial bicycle spaces. The provision of bicycle parking remains at 33 residential and 4 commercial spaces.
- Relocation of residential and commercial storage cages from ground level to the basement. The provision of cages will increase from 36 (29 residential and 7 commercial) to 50 (47 residential and 3 commercial).
- Minor alterations to configuration of lift lobby areas, enclosing them with glazing and fires walls.
- Plant rooms are allocated specific purposes.

#### Ground Floor

- Reconfiguration and reallocation of car parking spaces. The approved 7 car parking spaces (3 residential and 4 commercial) will be increased to be 9 commercial (8 typical spaces and 1 small car) spaces. 8 of these are in a tandem configuration with 4 staff car parking spaces recessed in and 5 customer spaces behind.
- Modification to waste rooms to facilitate the revised single-width driveway and at-grade commercial car parking. Overall increase in the provision of bulky waste areas, increasing from 15m3 for residential and 3.53m3 for commercial to 20.81m3 for residential and 5.4m3 for commercial.
- Commercial Unit 1 reduced in size from 246sqm to 206.7sqm
- Commercial Unit 2 will be increased from 218.8sqm to 470.2sqm.
- Reconfiguration of ground floor landscaped area.
- Reconfigured pedestrian entrance off New Canterbury Road, being a reduction in the entry corridor width from 5.3m to 4m.
- Revised entrances into Commercial Units 1 and 2.
- Modification to pedestrian access from northern car park to communal open space by the removal of stairs and replacement with a 1:20 ramp.
- Provision of temporary bulky waste holding area adjacent to the loading bay.
- Removal of the substation to the rear.
- Plant rooms are allocated specific purposes: condenser units and main switch board room are adjacent to temporary bins holding area, and diesel pump room is next to fire stairs at the north east corner.
- Revised location of main switch board.