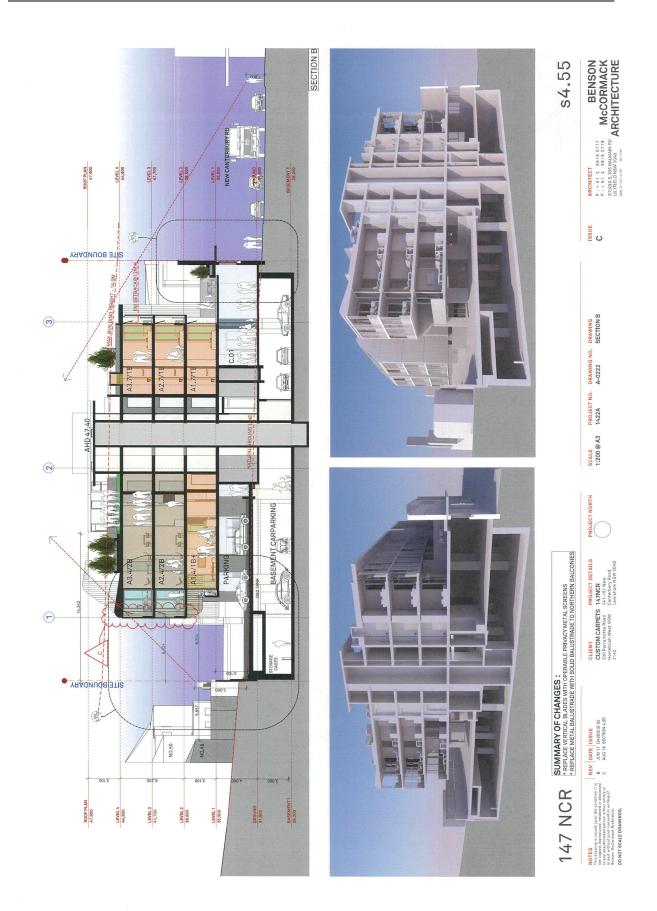

#### <u>Other</u>

- Fixed vertical louvres are to be replaced with operable metal screens to the north elevation.
- Replace metal balustrade with solid balustrade to northern balconies.
- External walls of bedrooms to A1.6, B.1.2, B1.7, A2.6, B2.2, B2.7, B3.2, A3.6 and B3.7 are increased in GFA by 1.2sqm.
- Balconies to units A1.1, A2.1, A3.1 are to be reduced in size by 15.1sqm, 1.9sqm and 1.9sqm respectively.
- Simplify the shape of concrete portal around the jelly bean façade. Consequently, the outdoor space of Commercial Unit 2 has been modified (increased).
- Hot water plant room added on roof top.
- New pergola with operable louvre roof located behind the jelly bean façade for the use of the residents of Units B1.1 and B1.2. The operable roof relates to their outdoor terraces.
- Inclusion of new sewer vent pipe at front up to RL 47.40 AHD.
- Revised Landscape Plan.

#### Private Open Space

- Balcony for unit A1.2 is increased from 4.2sqm to 6.8sqm which complies with the provisions of the ADG.
- Balconies to units A1.1, A2.1, A3.1 are to be reduced in size by 15.1sqm, 1.9sqm and 1.9sqm respectively. These balconies continue to comply with the provisions of the ADG.
- The landscaped deck for Unit A1.1 <u>is to be re-shaped</u> and <u>an</u> increase the overall balcony size from 56.5sqm to 66.2sqm <u>is proposed</u>. The south-western portion of the deck is raised to ensure sufficient clearance for waste vehicles.
- A new pergola with operable louvre roof <u>is proposed to be</u> located behind the "jelly bean" façade to the POS of units B1.1 and B1.2. The operable roof relates to outdoor terraces. The louvre is not visible form the public domain and is therefore acceptable.