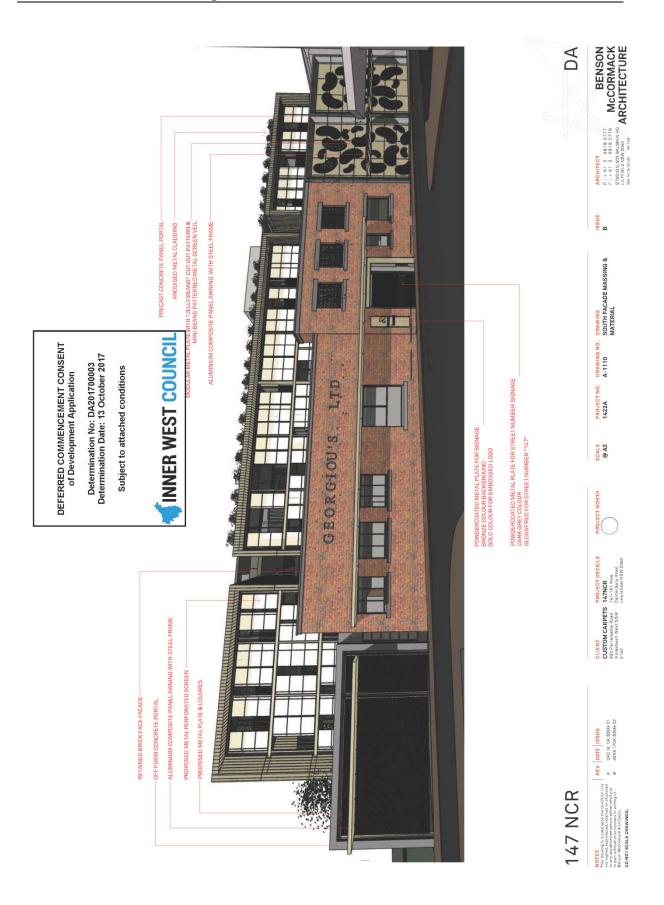

Approval is now sought to modify the consent to carry out a number of design changes both internal and external including altering the commercial floor plate, waste rooms, car parking layout and number of car spaces, relocation of an OSD tank, an increase in the number of residential units from 46 to 47, alter balconies, reducing the width of the pedestrian entry to New Canterbury Road, deletion a substation and replacement of vertical blades with operable screens

#### Level 1

- Level 1 plant room (north-western corner of the building) to be removed and replaced with a 1 bedroom unit, raising the number of units in the development from 46 to 47.
- Balcony for Unit A1.2 is increased from 4.2sqm to 6.8sqm
- Re-shaped landscaped deck for Unit A1.1 and increase the overall balcony size from 56.5sqm to 66.2sqm. The south-western portion of the deck is raised to ensure sufficient clearance for waste vehicles.
- The south-western corner façade wing is moved inward (easterly) for the same purpose.
- Provide air conditioning condenser units to level 1 balconies of Units A1.1, A1.5, A1.6, B1.7, B1.8, B1.1, B1.2. All other condenser units are located on the ground floor level.

#### <u>Other</u>

- Fixed vertical louvres are to be replaced with operable metal screens to the north elevation.
- Replace metal balustrade with solid balustrade to northern balconies.
- External walls of bedrooms to A1.6, B.1.2, B1.7, A2.6, B2.2, B2.7, B3.2, A3.6 and B3.7 are increased in GFA by 1.2sqm.
- Balconies to units A1.1, A2.1, A3.1 are to be reduced in size by 15.1sqm, 1.9sqm and 1.9sqm respectively.
- Simplify the shape of concrete portal around the jelly bean façade. Consequently, the outdoor space of Commercial Unit 2 has been modified (increased).
- Hot water plant room added on roof top.
- New pergola with operable louvre roof located behind the jelly bean façade for the use of the residents of Units B1.1 and B1.2. The operable roof relates to their outdoor terraces.
- Inclusion of new sewer vent pipe at front up to RL 47.40 AHD.
- Revised Landscape Plan.