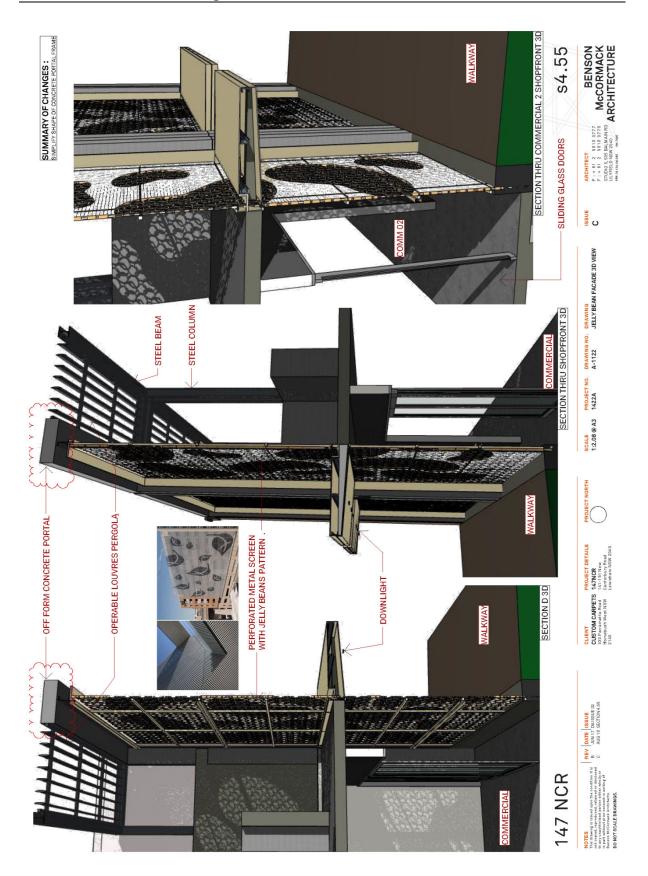

#### <u>Other</u>

- Fixed vertical louvres are to be replaced with operable metal screens to the north elevation.
- Replace metal balustrade with solid balustrade to northern balconies.
- External walls of bedrooms to A1.6, B.1.2, B1.7, A2.6, B2.2, B2.7, B3.2, A3.6 and B3.7 are increased in GFA by 1.2sqm.
- Balconies to units A1.1, A2.1, A3.1 are to be reduced in size by 15.1sqm, 1.9sqm and 1.9sqm respectively.
- Simplify the shape of concrete portal around the jelly bean façade. Consequently, the outdoor space of Commercial Unit 2 has been modified (increased).
- Hot water plant room added on roof top.
- New pergola with operable louvre roof located behind the jelly bean façade for the use of the residents of Units B1.1 and B1.2. The operable roof relates to their outdoor terraces.
- Inclusion of new sewer vent pipe at front up to RL 47.40 AHD.
- Revised Landscape Plan.

#### Private Open Space

- Balcony for unit A1.2 is increased from 4.2sqm to 6.8sqm which complies with the provisions of the ADG.
- Balconies to units A1.1, A2.1, A3.1 are to be reduced in size by 15.1sqm, 1.9sqm and 1.9sqm respectively. These balconies continue to comply with the provisions of the ADG.
- The landscaped deck for Unit A1.1 <u>is to be re-shaped</u> and <u>an</u> increase the overall balcony size from 56.5sqm to 66.2sqm <u>is proposed</u>. The south-western portion of the deck is raised to ensure sufficient clearance for waste vehicles.
- A new pergola with operable louvre roof <u>is proposed to be</u> located behind the "jelly bean" façade to the POS of units B1.1 and B1.2. The operable roof relates to outdoor terraces. The louvre is not visible form the public domain and is therefore acceptable.