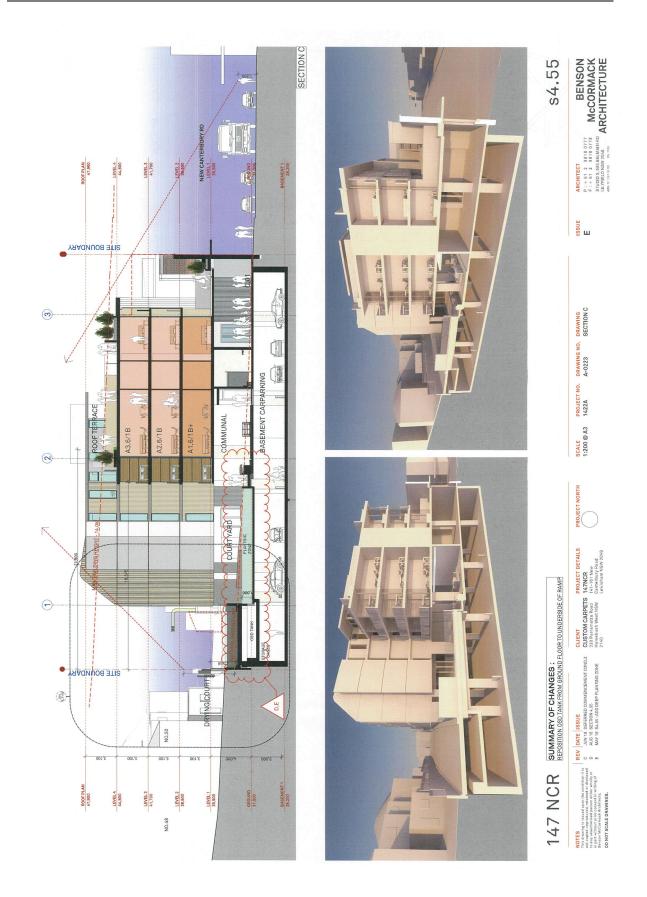

#### Lower Ground Floor Plan

• Relocation of OSD tank from ground level to be suspended above the basement, between the lower ground and ground levels. A 2.5m floor to ceiling height will remain from the basement level to the underside of the OSD tank. This space relates to the main storage area along the northern basement wall.

It is noted that the additional floor space is largely driven by the relocation of the OSD tank, storage cages, bicycle parking and water treatment room into the basement. The removal of these elements that do not contribute to gross floor area from the ground level has allowed Commercial Unit 2 to expand from 218.8sqm to 473.3sqm, being an increase of 254.5sqm. It is noted that the commercial unit does not utilise all of the previously enclosed space at ground level, therefore reducing the building envelope.