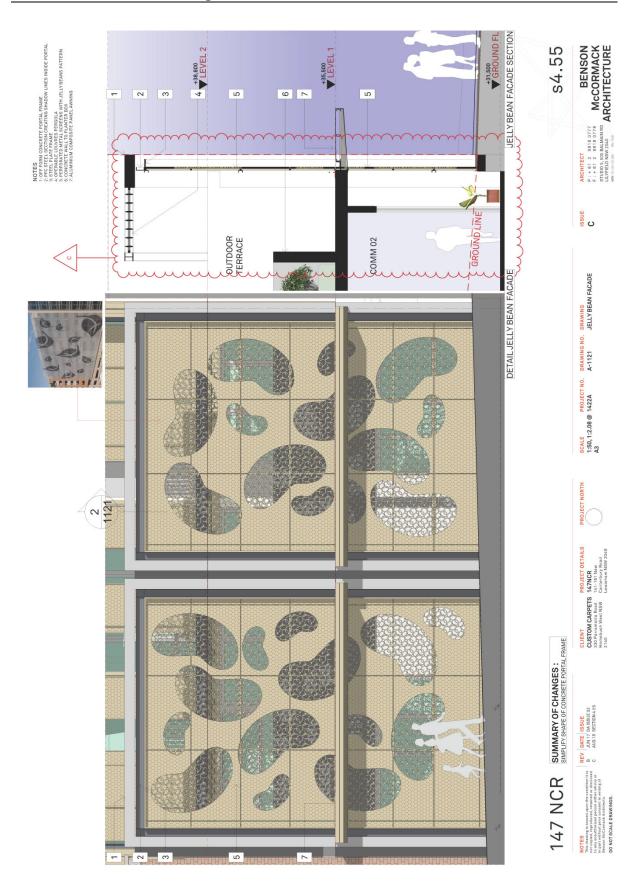

#### <u>Other</u>

- Fixed vertical louvres are to be replaced with operable metal screens to the north elevation.
- Replace metal balustrade with solid balustrade to northern balconies.
- External walls of bedrooms to A1.6, B.1.2, B1.7, A2.6, B2.2, B2.7, B3.2, A3.6 and B3.7 are increased in GFA by 1.2sqm.
- Balconies to units A1.1, A2.1, A3.1 are to be reduced in size by 15.1sqm, 1.9sqm and 1.9sqm respectively.
- Simplify the shape of concrete portal around the jelly bean façade. Consequently, the outdoor space of Commercial Unit 2 has been modified (increased).
- Hot water plant room added on roof top.
- New pergola with operable louvre roof located behind the jelly bean façade for the use of the residents of Units B1.1 and B1.2. The operable roof relates to their outdoor terraces.
- Inclusion of new sewer vent pipe at front up to RL 47.40 AHD.
- Revised Landscape Plan.

#### Private Open Space

- Balcony for unit A1.2 is increased from 4.2sqm to 6.8sqm which complies with the provisions of the ADG.
- Balconies to units A1.1, A2.1, A3.1 are to be reduced in size by 15.1sqm, 1.9sqm and 1.9sqm respectively. These balconies continue to comply with the provisions of the ADG.
- The landscaped deck for Unit A1.1 <u>is to be re-shaped</u> and <u>an</u> increase the overall balcony size from 56.5sqm to 66.2sqm <u>is proposed</u>. The south-western portion of the deck is raised to ensure sufficient clearance for waste vehicles.
- A new pergola with operable louvre roof <u>is proposed to be</u> located behind the "jelly bean" façade to the POS of units B1.1 and B1.2. The operable roof relates to outdoor terraces. The louvre is not visible form the public domain and is therefore acceptable.