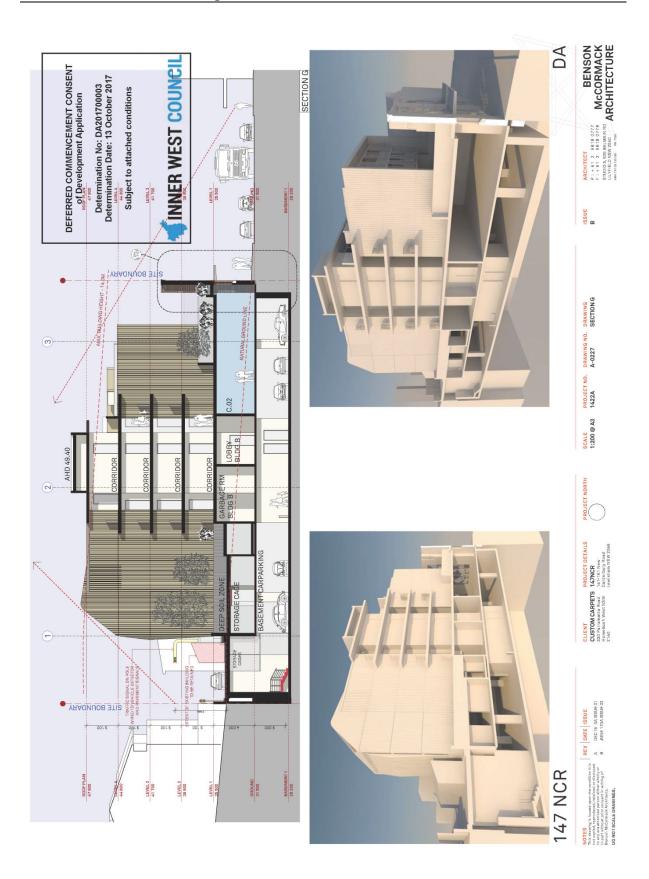

#### Basement Level

- Realignment of the basement wall on the south-western corner, extending it westward by 2 metres, creating a minor increase to the footprint of the basement.
- Alter the basement ramp to be single vehicle width and employ a traffic light/vehicle detector system at ground level and within the basement to manage vehicle movements.
- Car parking is to be reconfigured and reallocated from 45 car spaces within the basement to 43 within the basement. The provision of car parking within the basement is for 41 residential and 2 commercial spaces.

- Relocation of bicycle spaces from the ground floor to the basement and separation of residential and commercial bicycle spaces. The provision of bicycle parking remains at 33 residential and 4 commercial spaces.
- Relocation of residential and commercial storage cages from ground level to the basement. The provision of cages will increase from 36 (29 residential and 7 commercial) to 50 (47 residential and 3 commercial).
- Minor alterations to configuration of lift lobby areas, enclosing them with glazing and fires walls.
- Plant rooms are allocated specific purposes.

#### Ground Floor

- Reconfiguration and reallocation of car parking spaces. The approved 7 car parking spaces (3 residential and 4 commercial) will be increased to be 9 commercial (8 typical spaces and 1 small car) spaces. 8 of these are in a tandem configuration with 4 staff car parking spaces recessed in and 5 customer spaces behind.
- Modification to waste rooms to facilitate the revised single-width driveway and at-grade commercial car parking. Overall increase in the provision of bulky waste areas, increasing from 15m3 for residential and 3.53m3 for commercial to 20.81m3 for residential and 5.4m3 for commercial.
- Commercial Unit 1 reduced in size from 246sqm to 206.7sqm
- Commercial Unit 2 will be increased from 218.8sqm to 470.2sqm.
- Reconfiguration of ground floor landscaped area.
- Reconfigured pedestrian entrance off New Canterbury Road, being a reduction in the entry corridor width from 5.3m to 4m.
- Revised entrances into Commercial Units 1 and 2.
- Modification to pedestrian access from northern car park to communal open space by the removal of stairs and replacement with a 1:20 ramp.
- Provision of temporary bulky waste holding area adjacent to the loading bay.
- Removal of the substation to the rear.
- Plant rooms are allocated specific purposes: condenser units and main switch board room are adjacent to temporary bins holding area, and diesel pump room is next to fire stairs at the north east corner.
- Revised location of main switch board.