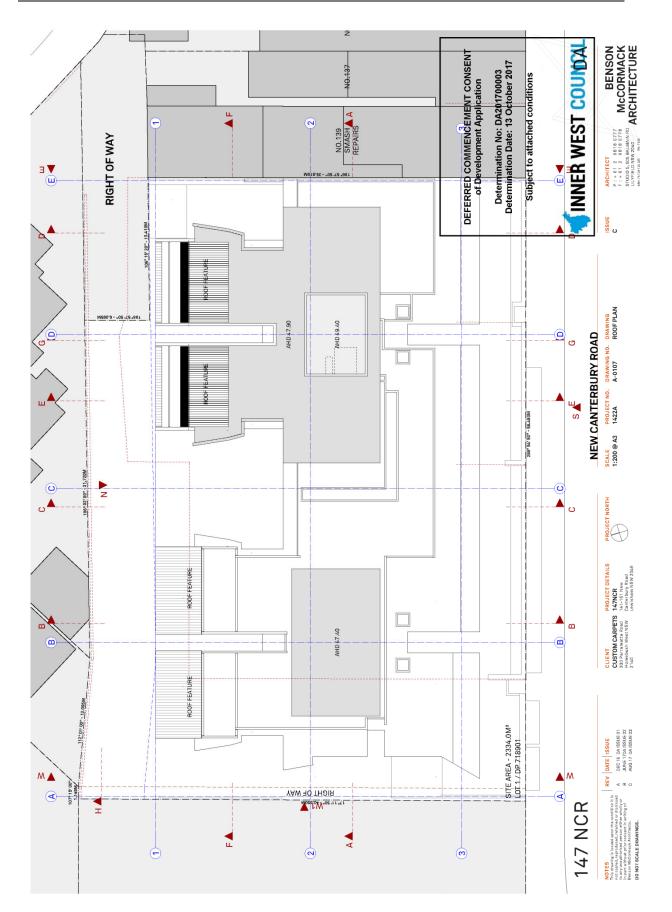

#### Basement Level

- Realignment of the basement wall on the south-western corner, extending it westward by 2 metres, creating a minor increase to the footprint of the basement.
- Alter the basement ramp to be single vehicle width and employ a traffic light/vehicle detector system at ground level and within the basement to manage vehicle movements.
- Car parking is to be reconfigured and reallocated from 45 car spaces within the basement to 43 within the basement. The provision of car parking within the basement is for 41 residential and 2 commercial spaces.

- Relocation of bicycle spaces from the ground floor to the basement and separation of residential and commercial bicycle spaces. The provision of bicycle parking remains at 33 residential and 4 commercial spaces.
- Relocation of residential and commercial storage cages from ground level to the basement. The provision of cages will increase from 36 (29 residential and 7 commercial) to 50 (47 residential and 3 commercial).
- Minor alterations to configuration of lift lobby areas, enclosing them with glazing and fires walls.
- Plant rooms are allocated specific purposes.

#### Lower Ground Floor Plan

• Relocation of OSD tank from ground level to be suspended above the basement, between the lower ground and ground levels. A 2.5m floor to ceiling height will remain from the basement level to the underside of the OSD tank. This space relates to the main storage area along the northern basement wall.

#### Ground Floor

- Reconfiguration and reallocation of car parking spaces. The approved 7 car parking spaces (3 residential and 4 commercial) will be increased to be 9 commercial (8 typical spaces and 1 small car) spaces. 8 of these are in a tandem configuration with 4 staff car parking spaces recessed in and 5 customer spaces behind.
- Modification to waste rooms to facilitate the revised single-width driveway and at-grade commercial car parking. Overall increase in the provision of bulky waste areas, increasing from 15m3 for residential and 3.53m3 for commercial to 20.81m3 for residential and 5.4m3 for commercial.
- Commercial Unit 1 reduced in size from 246sqm to 206.7sqm
- Commercial Unit 2 will be increased from 218.8sqm to 470.2sqm.
- Reconfiguration of ground floor landscaped area.
- Reconfigured pedestrian entrance off New Canterbury Road, being a reduction in the entry corridor width from 5.3m to 4m.
- Revised entrances into Commercial Units 1 and 2.
- Modification to pedestrian access from northern car park to communal open space by the removal of stairs and replacement with a 1:20 ramp.
- Provision of temporary bulky waste holding area adjacent to the loading bay.
- Removal of the substation to the rear.
- Plant rooms are allocated specific purposes: condenser units and main switch board room are adjacent to temporary bins holding area, and diesel pump room is next to fire stairs at the north east corner.
- Revised location of main switch board.

#### Level 1

- Level 1 plant room (north-western corner of the building) to be removed and replaced with a 1 bedroom unit, raising the number of units in the development from 46 to 47.
- Balcony for Unit A1.2 is increased from 4.2sqm to 6.8sqm
- Re-shaped landscaped deck for Unit A1.1 and increase the overall balcony size from 56.5sqm to 66.2sqm. The south-western portion of the deck is raised to ensure sufficient clearance for waste vehicles.
- The south-western corner façade wing is moved inward (easterly) for the same purpose.
- Provide air conditioning condenser units to level 1 balconies of Units A1.1, A1.5, A1.6, B1.7, B1.8, B1.1, B1.2. All other condenser units are located on the ground floor level.

#### <u>Other</u>

- Fixed vertical louvres are to be replaced with operable metal screens to the north elevation.
- Replace metal balustrade with solid balustrade to northern balconies.
- External walls of bedrooms to A1.6, B.1.2, B1.7, A2.6, B2.2, B2.7, B3.2, A3.6 and B3.7 are increased in GFA by 1.2sqm.
- Balconies to units A1.1, A2.1, A3.1 are to be reduced in size by 15.1sqm, 1.9sqm and 1.9sqm respectively.
- Simplify the shape of concrete portal around the jelly bean façade. Consequently, the outdoor space of Commercial Unit 2 has been modified (increased).
- Hot water plant room added on roof top.
- New pergola with operable louvre roof located behind the jelly bean façade for the use of the residents of Units B1.1 and B1.2. The operable roof relates to their outdoor terraces.
- Inclusion of new sewer vent pipe at front up to RL 47.40 AHD.
- Revised Landscape Plan.