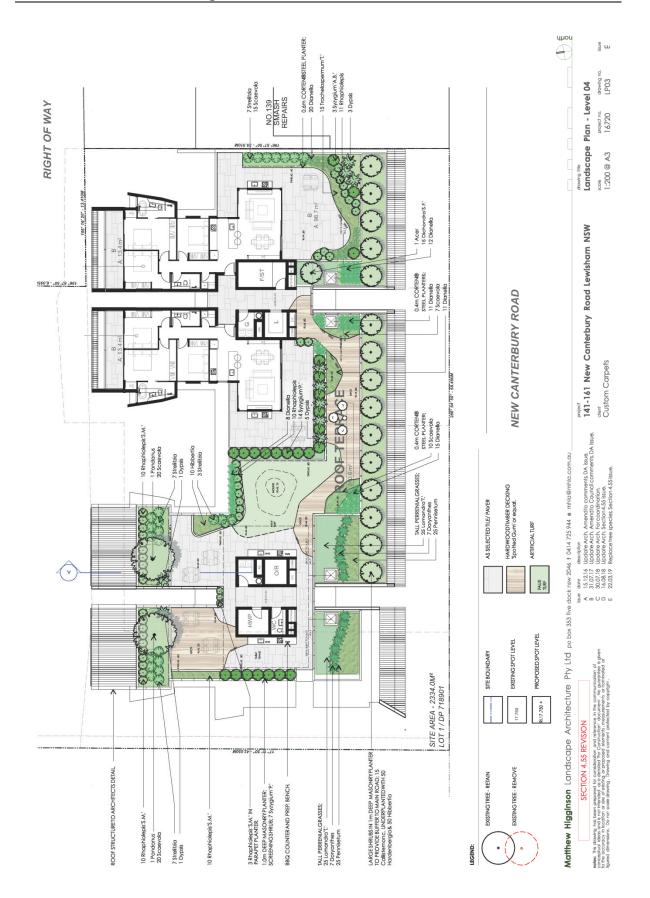

#### <u>Other</u>

- Fixed vertical louvres are to be replaced with operable metal screens to the north elevation.
- Replace metal balustrade with solid balustrade to northern balconies.
- External walls of bedrooms to A1.6, B.1.2, B1.7, A2.6, B2.2, B2.7, B3.2, A3.6 and B3.7 are increased in GFA by 1.2sqm.
- Balconies to units A1.1, A2.1, A3.1 are to be reduced in size by 15.1sqm, 1.9sqm and 1.9sqm respectively.
- Simplify the shape of concrete portal around the jelly bean façade. Consequently, the outdoor space of Commercial Unit 2 has been modified (increased).
- Hot water plant room added on roof top.
- New pergola with operable louvre roof located behind the jelly bean façade for the use of the residents of Units B1.1 and B1.2. The operable roof relates to their outdoor terraces.
- Inclusion of new sewer vent pipe at front up to RL 47.40 AHD.
- Revised Landscape Plan.

Amended plans were submitted to Council on 12 February 2019 indicating modifications to the ground floor landscaped area, 9 April 2019 refining the waste management areas and 7 May 2019 which makes minor changes to facilitate waste truck egress through the site. The amended plans are the subject of this assessment.

#### Private Open Space

- Balcony for unit A1.2 is increased from 4.2sqm to 6.8sqm which complies with the provisions of the ADG.
- Balconies to units A1.1, A2.1, A3.1 are to be reduced in size by 15.1sqm, 1.9sqm and 1.9sqm respectively. These balconies continue to comply with the provisions of the ADG.
- The landscaped deck for Unit A1.1 <u>is to be re-shaped</u> and <u>an</u> increase the overall balcony size from 56.5sqm to 66.2sqm <u>is proposed</u>. The south-western portion of the deck is raised to ensure sufficient clearance for waste vehicles.
- A new pergola with operable louvre roof <u>is proposed to be</u> located behind the "jelly bean" façade to the POS of units B1.1 and B1.2. The operable roof relates to outdoor terraces. The louvre is not visible form the public domain and is therefore acceptable.