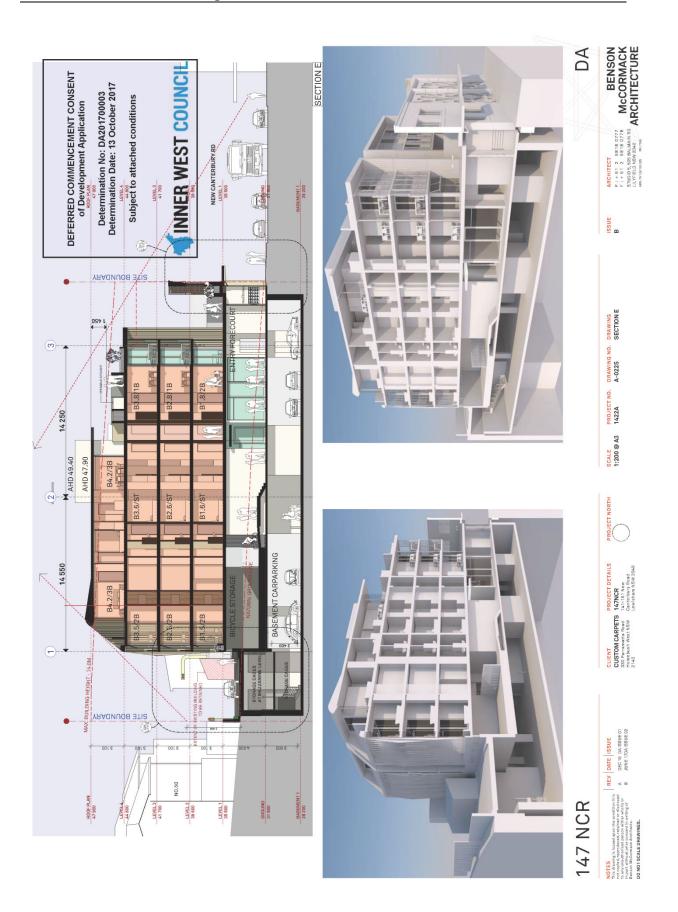

#### Basement Level

- Realignment of the basement wall on the south-western corner, extending it westward by 2 metres, creating a minor increase to the footprint of the basement.
- Alter the basement ramp to be single vehicle width and employ a traffic light/vehicle detector system at ground level and within the basement to manage vehicle movements.
- Car parking is to be reconfigured and reallocated from 45 car spaces within the basement to 43 within the basement. The provision of car parking within the basement is for 41 residential and 2 commercial spaces.

- Relocation of bicycle spaces from the ground floor to the basement and separation of residential and commercial bicycle spaces. The provision of bicycle parking remains at 33 residential and 4 commercial spaces.
- Relocation of residential and commercial storage cages from ground level to the basement. The provision of cages will increase from 36 (29 residential and 7 commercial) to 50 (47 residential and 3 commercial).
- Minor alterations to configuration of lift lobby areas, enclosing them with glazing and fires walls.
- Plant rooms are allocated specific purposes.

#### Lower Ground Floor Plan

• Relocation of OSD tank from ground level to be suspended above the basement, between the lower ground and ground levels. A 2.5m floor to ceiling height will remain from the basement level to the underside of the OSD tank. This space relates to the main storage area along the northern basement wall.

#### Ground Floor

- Reconfiguration and reallocation of car parking spaces. The approved 7 car parking spaces (3 residential and 4 commercial) will be increased to be 9 commercial (8 typical spaces and 1 small car) spaces. 8 of these are in a tandem configuration with 4 staff car parking spaces recessed in and 5 customer spaces behind.
- Modification to waste rooms to facilitate the revised single-width driveway and at-grade commercial car parking. Overall increase in the provision of bulky waste areas, increasing from 15m3 for residential and 3.53m3 for commercial to 20.81m3 for residential and 5.4m3 for commercial.
- Commercial Unit 1 reduced in size from 246sqm to 206.7sqm
- Commercial Unit 2 will be increased from 218.8sqm to 470.2sqm.
- Reconfiguration of ground floor landscaped area.
- Reconfigured pedestrian entrance off New Canterbury Road, being a reduction in the entry corridor width from 5.3m to 4m.
- Revised entrances into Commercial Units 1 and 2.
- Modification to pedestrian access from northern car park to communal open space by the removal of stairs and replacement with a 1:20 ramp.
- Provision of temporary bulky waste holding area adjacent to the loading bay.
- Removal of the substation to the rear.
- Plant rooms are allocated specific purposes: condenser units and main switch board room are adjacent to temporary bins holding area, and diesel pump room is next to fire stairs at the north east corner.
- Revised location of main switch board.

#### Level 1

- Level 1 plant room (north-western corner of the building) to be removed and replaced with a 1 bedroom unit, raising the number of units in the development from 46 to 47.
- Balcony for Unit A1.2 is increased from 4.2sqm to 6.8sqm
- Re-shaped landscaped deck for Unit A1.1 and increase the overall balcony size from 56.5sqm to 66.2sqm. The south-western portion of the deck is raised to ensure sufficient clearance for waste vehicles.
- The south-western corner façade wing is moved inward (easterly) for the same purpose.
- Provide air conditioning condenser units to level 1 balconies of Units A1.1, A1.5, A1.6, B1.7, B1.8, B1.1, B1.2. All other condenser units are located on the ground floor level.

#### <u>Other</u>

- Fixed vertical louvres are to be replaced with operable metal screens to the north elevation.
- Replace metal balustrade with solid balustrade to northern balconies.
- External walls of bedrooms to A1.6, B.1.2, B1.7, A2.6, B2.2, B2.7, B3.2, A3.6 and B3.7 are increased in GFA by 1.2sqm.
- Balconies to units A1.1, A2.1, A3.1 are to be reduced in size by 15.1sqm, 1.9sqm and 1.9sqm respectively.
- Simplify the shape of concrete portal around the jelly bean façade. Consequently, the outdoor space of Commercial Unit 2 has been modified (increased).
- Hot water plant room added on roof top.
- New pergola with operable louvre roof located behind the jelly bean façade for the use of the residents of Units B1.1 and B1.2. The operable roof relates to their outdoor terraces.
- Inclusion of new sewer vent pipe at front up to RL 47.40 AHD.
- Revised Landscape Plan.