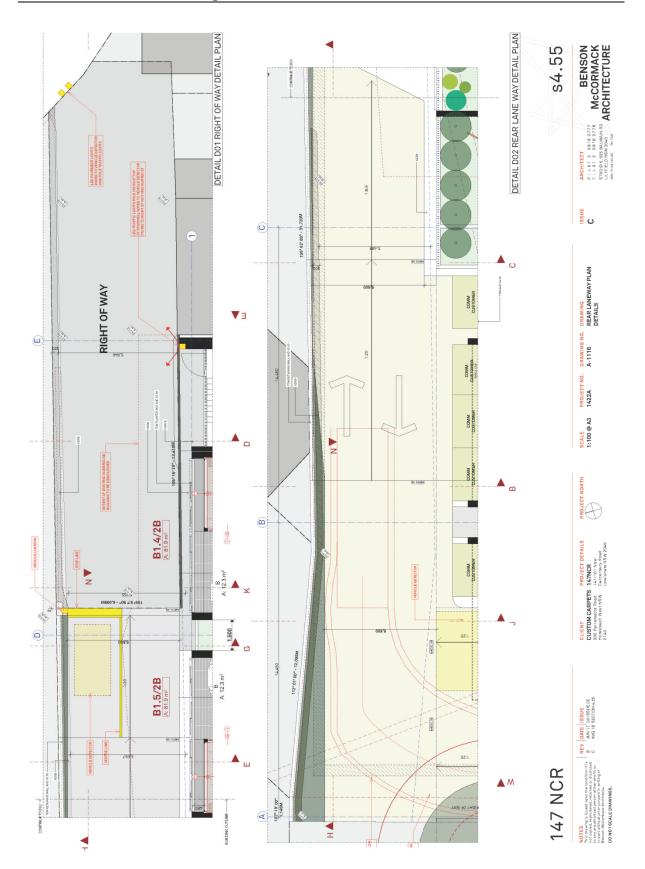

#### Basement Level

- Realignment of the basement wall on the south-western corner, extending it westward by 2 metres, creating a minor increase to the footprint of the basement.
- Alter the basement ramp to be single vehicle width and employ a traffic light/vehicle detector system at ground level and within the basement to manage vehicle movements.
- Car parking is to be reconfigured and reallocated from 45 car spaces within the basement to 43 within the basement. The provision of car parking within the basement is for 41 residential and 2 commercial spaces.

- Relocation of bicycle spaces from the ground floor to the basement and separation of residential and commercial bicycle spaces. The provision of bicycle parking remains at 33 residential and 4 commercial spaces.
- Relocation of residential and commercial storage cages from ground level to the basement. The provision of cages will increase from 36 (29 residential and 7 commercial) to 50 (47 residential and 3 commercial).
- Minor alterations to configuration of lift lobby areas, enclosing them with glazing and fires walls.
- Plant rooms are allocated specific purposes.

#### Lower Ground Floor Plan

• Relocation of OSD tank from ground level to be suspended above the basement, between the lower ground and ground levels. A 2.5m floor to ceiling height will remain from the basement level to the underside of the OSD tank. This space relates to the main storage area along the northern basement wall.

#### Ground Floor

- Reconfiguration and reallocation of car parking spaces. The approved 7 car parking spaces (3 residential and 4 commercial) will be increased to be 9 commercial (8 typical spaces and 1 small car) spaces. 8 of these are in a tandem configuration with 4 staff car parking spaces recessed in and 5 customer spaces behind.
- Modification to waste rooms to facilitate the revised single-width driveway and at-grade commercial car parking. Overall increase in the provision of bulky waste areas, increasing from 15m3 for residential and 3.53m3 for commercial to 20.81m3 for residential and 5.4m3 for commercial.
- Commercial Unit 1 reduced in size from 246sqm to 206.7sqm
- Commercial Unit 2 will be increased from 218.8sqm to 470.2sqm.
- Reconfiguration of ground floor landscaped area.
- Reconfigured pedestrian entrance off New Canterbury Road, being a reduction in the entry corridor width from 5.3m to 4m.
- Revised entrances into Commercial Units 1 and 2.
- Modification to pedestrian access from northern car park to communal open space by the removal of stairs and replacement with a 1:20 ramp.
- Provision of temporary bulky waste holding area adjacent to the loading bay.
- Removal of the substation to the rear.
- Plant rooms are allocated specific purposes: condenser units and main switch board room are adjacent to temporary bins holding area, and diesel pump room is next to fire stairs at the north east corner.
- Revised location of main switch board.

#### Level 1

- Level 1 plant room (north-western corner of the building) to be removed and replaced with a 1 bedroom unit, raising the number of units in the development from 46 to 47.
- Balcony for Unit A1.2 is increased from 4.2sqm to 6.8sqm
- Re-shaped landscaped deck for Unit A1.1 and increase the overall balcony size from 56.5sqm to 66.2sqm. The south-western portion of the deck is raised to ensure sufficient clearance for waste vehicles.
- The south-western corner façade wing is moved inward (easterly) for the same purpose.
- Provide air conditioning condenser units to level 1 balconies of Units A1.1, A1.5, A1.6, B1.7, B1.8, B1.1, B1.2. All other condenser units are located on the ground floor level.

#### <u>Other</u>

- Fixed vertical louvres are to be replaced with operable metal screens to the north elevation.
- Replace metal balustrade with solid balustrade to northern balconies.
- External walls of bedrooms to A1.6, B.1.2, B1.7, A2.6, B2.2, B2.7, B3.2, A3.6 and B3.7 are increased in GFA by 1.2sqm.
- Balconies to units A1.1, A2.1, A3.1 are to be reduced in size by 15.1sqm, 1.9sqm and 1.9sqm respectively.
- Simplify the shape of concrete portal around the jelly bean façade. Consequently, the outdoor space of Commercial Unit 2 has been modified (increased).
- Hot water plant room added on roof top.
- New pergola with operable louvre roof located behind the jelly bean façade for the use of the residents of Units B1.1 and B1.2. The operable roof relates to their outdoor terraces.
- Inclusion of new sewer vent pipe at front up to RL 47.40 AHD.
- Revised Landscape Plan.