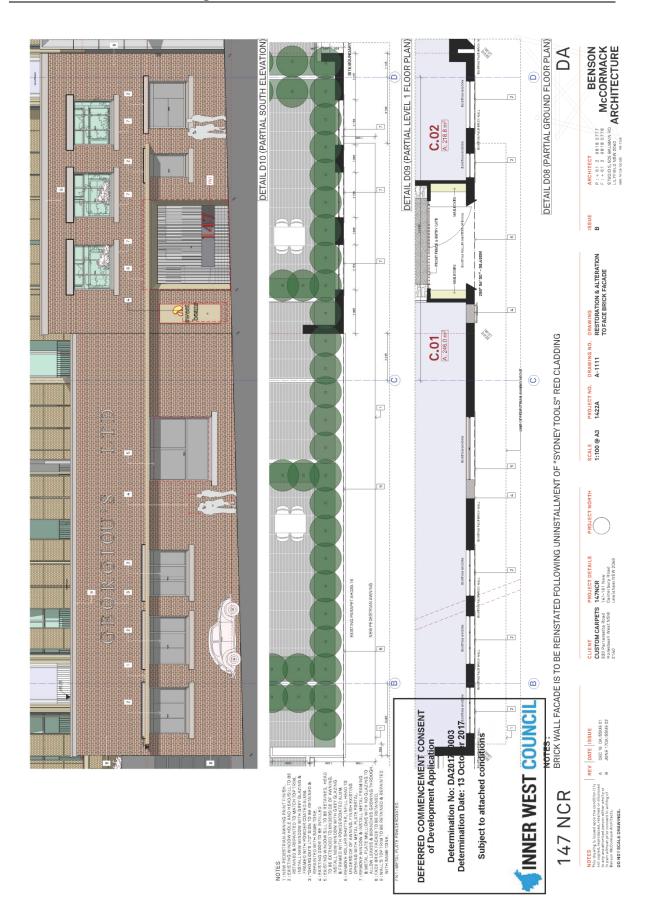

#### Ground Floor

- Reconfiguration and reallocation of car parking spaces. The approved 7 car parking spaces (3 residential and 4 commercial) will be increased to be 9 commercial (8 typical spaces and 1 small car) spaces. 8 of these are in a tandem configuration with 4 staff car parking spaces recessed in and 5 customer spaces behind.
- Modification to waste rooms to facilitate the revised single-width driveway and at-grade commercial car parking. Overall increase in the provision of bulky waste areas, increasing from 15m3 for residential and 3.53m3 for commercial to 20.81m3 for residential and 5.4m3 for commercial.
- Commercial Unit 1 reduced in size from 246sqm to 206.7sqm
- Commercial Unit 2 will be increased from 218.8sqm to 470.2sqm.
- Reconfiguration of ground floor landscaped area.
- Reconfigured pedestrian entrance off New Canterbury Road, being a reduction in the entry corridor width from 5.3m to 4m.
- Revised entrances into Commercial Units 1 and 2.
- Modification to pedestrian access from northern car park to communal open space by the removal of stairs and replacement with a 1:20 ramp.
- Provision of temporary bulky waste holding area adjacent to the loading bay.
- Removal of the substation to the rear.
- Plant rooms are allocated specific purposes: condenser units and main switch board room are adjacent to temporary bins holding area, and diesel pump room is next to fire stairs at the north east corner.
- Revised location of main switch board.

Amended plans were submitted to Council on 12 February 2019 indicating modifications to the ground floor landscaped area, 9 April 2019 refining the waste management areas and 7 May 2019 which makes minor changes to facilitate waste truck egress through the site. The amended plans are the subject of this assessment.