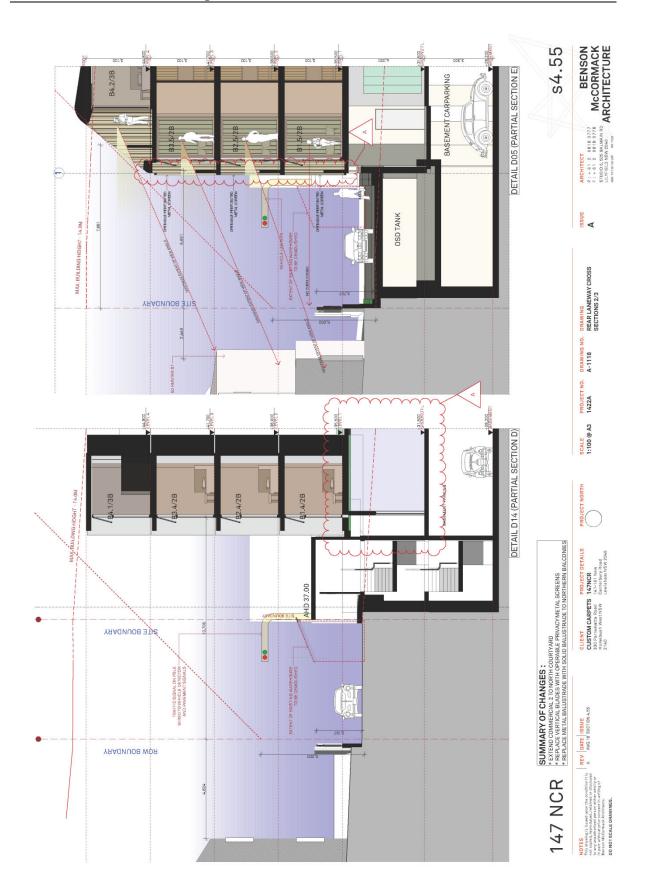

#### Basement Level

- Realignment of the basement wall on the south-western corner, extending it westward by 2 metres, creating a minor increase to the footprint of the basement.
- Alter the basement ramp to be single vehicle width and employ a traffic light/vehicle detector system at ground level and within the basement to manage vehicle movements.
- Car parking is to be reconfigured and reallocated from 45 car spaces within the basement to 43 within the basement. The provision of car parking within the basement is for 41 residential and 2 commercial spaces.

- Relocation of bicycle spaces from the ground floor to the basement and separation of residential and commercial bicycle spaces. The provision of bicycle parking remains at 33 residential and 4 commercial spaces.
- Relocation of residential and commercial storage cages from ground level to the basement. The provision of cages will increase from 36 (29 residential and 7 commercial) to 50 (47 residential and 3 commercial).
- Minor alterations to configuration of lift lobby areas, enclosing them with glazing and fires walls.
- Plant rooms are allocated specific purposes.

#### Lower Ground Floor Plan

• Relocation of OSD tank from ground level to be suspended above the basement, between the lower ground and ground levels. A 2.5m floor to ceiling height will remain from the basement level to the underside of the OSD tank. This space relates to the main storage area along the northern basement wall.

#### <u>Other</u>

- Fixed vertical louvres are to be replaced with operable metal screens to the north elevation.
- Replace metal balustrade with solid balustrade to northern balconies.
- External walls of bedrooms to A1.6, B.1.2, B1.7, A2.6, B2.2, B2.7, B3.2, A3.6 and B3.7 are increased in GFA by 1.2sqm.
- Balconies to units A1.1, A2.1, A3.1 are to be reduced in size by 15.1sqm, 1.9sqm and 1.9sqm respectively.
- Simplify the shape of concrete portal around the jelly bean façade. Consequently, the outdoor space of Commercial Unit 2 has been modified (increased).
- Hot water plant room added on roof top.
- New pergola with operable louvre roof located behind the jelly bean façade for the use of the residents of Units B1.1 and B1.2. The operable roof relates to their outdoor terraces.
- Inclusion of new sewer vent pipe at front up to RL 47.40 AHD.
- Revised Landscape Plan.