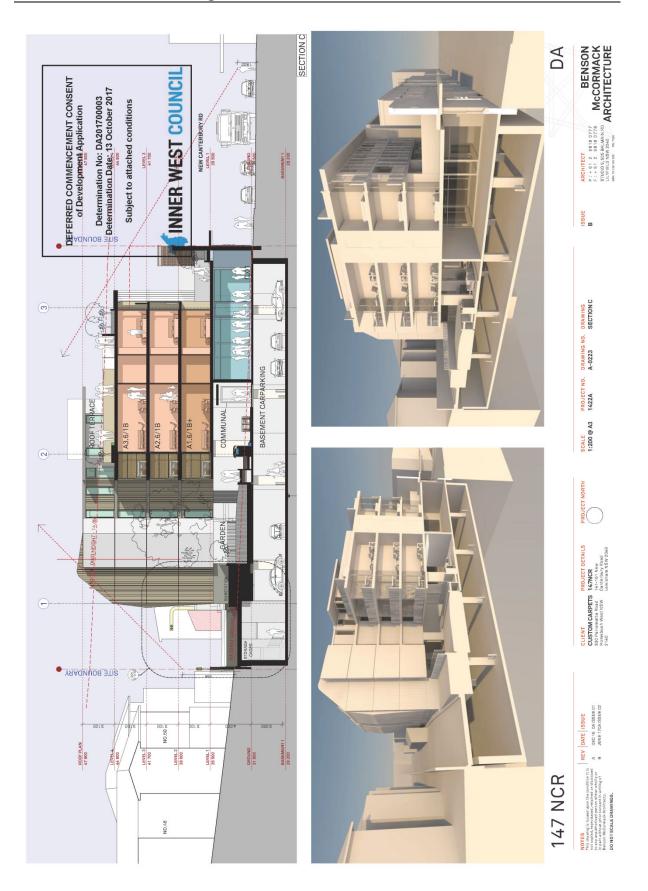

#### Private Open Space

- Balcony for unit A1.2 is increased from 4.2sqm to 6.8sqm which complies with the provisions of the ADG.
- Balconies to units A1.1, A2.1, A3.1 are to be reduced in size by 15.1sqm, 1.9sqm and 1.9sqm respectively. These balconies continue to comply with the provisions of the ADG.
- The landscaped deck for Unit A1.1 <u>is to be re-shaped</u> and <u>an</u> increase the overall balcony size from 56.5sqm to 66.2sqm <u>is proposed</u>. The south-western portion of the deck is raised to ensure sufficient clearance for waste vehicles.
- A new pergola with operable louvre roof <u>is proposed to be</u> located behind the "jelly bean" façade to the POS of units B1.1 and B1.2. The operable roof relates to outdoor terraces. The louvre is not visible form the public domain and is therefore acceptable.