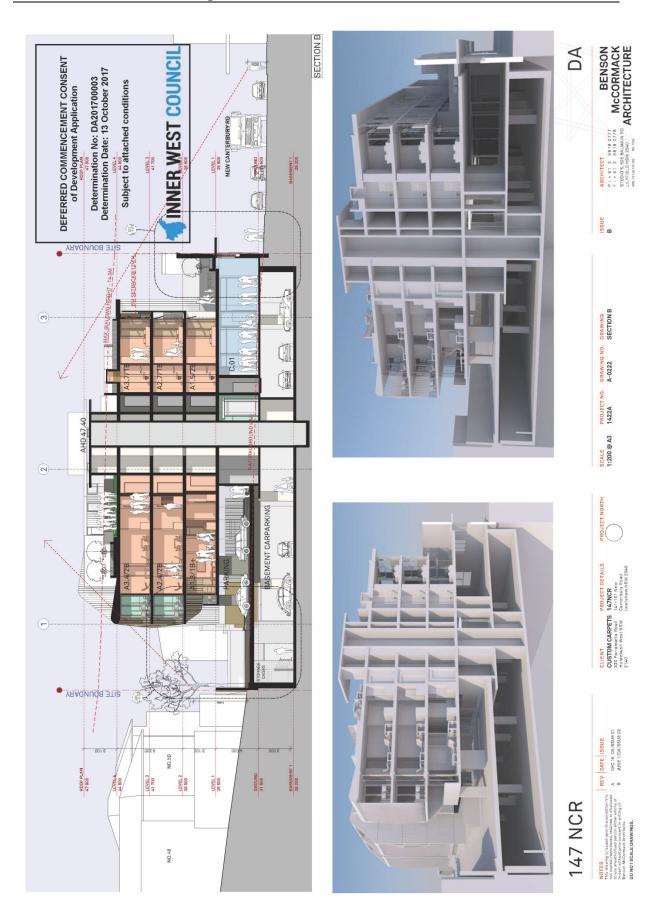

#### Basement Level

- Realignment of the basement wall on the south-western corner, extending it westward by 2 metres, creating a minor increase to the footprint of the basement.
- Alter the basement ramp to be single vehicle width and employ a traffic light/vehicle detector system at ground level and within the basement to manage vehicle movements.
- Car parking is to be reconfigured and reallocated from 45 car spaces within the basement to 43 within the basement. The provision of car parking within the basement is for 41 residential and 2 commercial spaces.

- Relocation of bicycle spaces from the ground floor to the basement and separation of residential and commercial bicycle spaces. The provision of bicycle parking remains at 33 residential and 4 commercial spaces.
- Relocation of residential and commercial storage cages from ground level to the basement. The provision of cages will increase from 36 (29 residential and 7 commercial) to 50 (47 residential and 3 commercial).
- Minor alterations to configuration of lift lobby areas, enclosing them with glazing and fires walls.
- Plant rooms are allocated specific purposes.

#### Ground Floor

- Reconfiguration and reallocation of car parking spaces. The approved 7 car parking spaces (3 residential and 4 commercial) will be increased to be 9 commercial (8 typical spaces and 1 small car) spaces. 8 of these are in a tandem configuration with 4 staff car parking spaces recessed in and 5 customer spaces behind.
- Modification to waste rooms to facilitate the revised single-width driveway and at-grade commercial car parking. Overall increase in the provision of bulky waste areas, increasing from 15m3 for residential and 3.53m3 for commercial to 20.81m3 for residential and 5.4m3 for commercial.
- Commercial Unit 1 reduced in size from 246sqm to 206.7sqm
- Commercial Unit 2 will be increased from 218.8sqm to 470.2sqm.
- Reconfiguration of ground floor landscaped area.
- Reconfigured pedestrian entrance off New Canterbury Road, being a reduction in the entry corridor width from 5.3m to 4m.
- Revised entrances into Commercial Units 1 and 2.
- Modification to pedestrian access from northern car park to communal open space by the removal of stairs and replacement with a 1:20 ramp.
- Provision of temporary bulky waste holding area adjacent to the loading bay.
- Removal of the substation to the rear.
- Plant rooms are allocated specific purposes: condenser units and main switch board room are adjacent to temporary bins holding area, and diesel pump room is next to fire stairs at the north east corner.
- Revised location of main switch board.