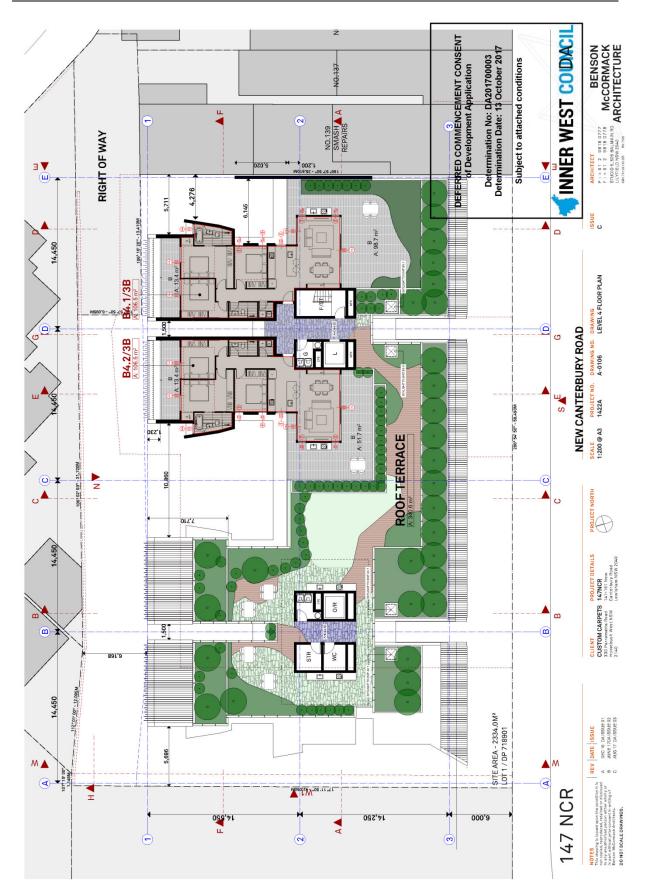

#### <u>Other</u>

- Fixed vertical louvres are to be replaced with operable metal screens to the north elevation.
- Replace metal balustrade with solid balustrade to northern balconies.
- External walls of bedrooms to A1.6, B.1.2, B1.7, A2.6, B2.2, B2.7, B3.2, A3.6 and B3.7 are increased in GFA by 1.2sqm.
- Balconies to units A1.1, A2.1, A3.1 are to be reduced in size by 15.1sqm, 1.9sqm and 1.9sqm respectively.
- Simplify the shape of concrete portal around the jelly bean façade. Consequently, the outdoor space of Commercial Unit 2 has been modified (increased).
- Hot water plant room added on roof top.
- New pergola with operable louvre roof located behind the jelly bean façade for the use of the residents of Units B1.1 and B1.2. The operable roof relates to their outdoor terraces.
- Inclusion of new sewer vent pipe at front up to RL 47.40 AHD.
- Revised Landscape Plan.