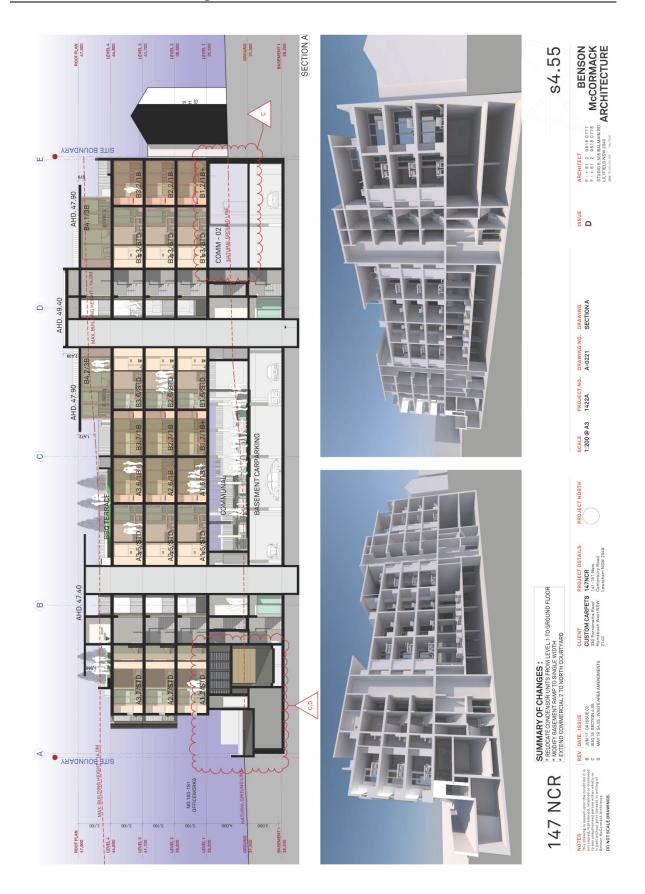

#### Basement Level

- Realignment of the basement wall on the south-western corner, extending it westward by 2 metres, creating a minor increase to the footprint of the basement.
- Alter the basement ramp to be single vehicle width and employ a traffic light/vehicle detector system at ground level and within the basement to manage vehicle movements.
- Car parking is to be reconfigured and reallocated from 45 car spaces within the basement to 43 within the basement. The provision of car parking within the basement is for 41 residential and 2 commercial spaces.

- Relocation of bicycle spaces from the ground floor to the basement and separation of residential and commercial bicycle spaces. The provision of bicycle parking remains at 33 residential and 4 commercial spaces.
- Relocation of residential and commercial storage cages from ground level to the basement. The provision of cages will increase from 36 (29 residential and 7 commercial) to 50 (47 residential and 3 commercial).
- Minor alterations to configuration of lift lobby areas, enclosing them with glazing and fires walls.
- Plant rooms are allocated specific purposes.

#### Lower Ground Floor Plan

• Relocation of OSD tank from ground level to be suspended above the basement, between the lower ground and ground levels. A 2.5m floor to ceiling height will remain from the basement level to the underside of the OSD tank. This space relates to the main storage area along the northern basement wall.

#### Ground Floor

- Reconfiguration and reallocation of car parking spaces. The approved 7 car parking spaces (3 residential and 4 commercial) will be increased to be 9 commercial (8 typical spaces and 1 small car) spaces. 8 of these are in a tandem configuration with 4 staff car parking spaces recessed in and 5 customer spaces behind.
- Modification to waste rooms to facilitate the revised single-width driveway and at-grade commercial car parking. Overall increase in the provision of bulky waste areas, increasing from 15m3 for residential and 3.53m3 for commercial to 20.81m3 for residential and 5.4m3 for commercial.
- Commercial Unit 1 reduced in size from 246sqm to 206.7sqm
- Commercial Unit 2 will be increased from 218.8sqm to 470.2sqm.
- Reconfiguration of ground floor landscaped area.
- Reconfigured pedestrian entrance off New Canterbury Road, being a reduction in the entry corridor width from 5.3m to 4m.
- Revised entrances into Commercial Units 1 and 2.
- Modification to pedestrian access from northern car park to communal open space by the removal of stairs and replacement with a 1:20 ramp.
- Provision of temporary bulky waste holding area adjacent to the loading bay.
- Removal of the substation to the rear.
- Plant rooms are allocated specific purposes: condenser units and main switch board room are adjacent to temporary bins holding area, and diesel pump room is next to fire stairs at the north east corner.
- Revised location of main switch board.

#### Level 1

- Level 1 plant room (north-western corner of the building) to be removed and replaced with a 1 bedroom unit, raising the number of units in the development from 46 to 47.
- Balcony for Unit A1.2 is increased from 4.2sqm to 6.8sqm
- Re-shaped landscaped deck for Unit A1.1 and increase the overall balcony size from 56.5sqm to 66.2sqm. The south-western portion of the deck is raised to ensure sufficient clearance for waste vehicles.
- The south-western corner façade wing is moved inward (easterly) for the same purpose.
- Provide air conditioning condenser units to level 1 balconies of Units A1.1, A1.5, A1.6, B1.7, B1.8, B1.1, B1.2. All other condenser units are located on the ground floor level.

#### <u>Other</u>

- Fixed vertical louvres are to be replaced with operable metal screens to the north elevation.
- Replace metal balustrade with solid balustrade to northern balconies.
- External walls of bedrooms to A1.6, B.1.2, B1.7, A2.6, B2.2, B2.7, B3.2, A3.6 and B3.7 are increased in GFA by 1.2sqm.
- Balconies to units A1.1, A2.1, A3.1 are to be reduced in size by 15.1sqm, 1.9sqm and 1.9sqm respectively.
- Simplify the shape of concrete portal around the jelly bean façade. Consequently, the outdoor space of Commercial Unit 2 has been modified (increased).
- Hot water plant room added on roof top.
- New pergola with operable louvre roof located behind the jelly bean façade for the use of the residents of Units B1.1 and B1.2. The operable roof relates to their outdoor terraces.
- Inclusion of new sewer vent pipe at front up to RL 47.40 AHD.
- Revised Landscape Plan.