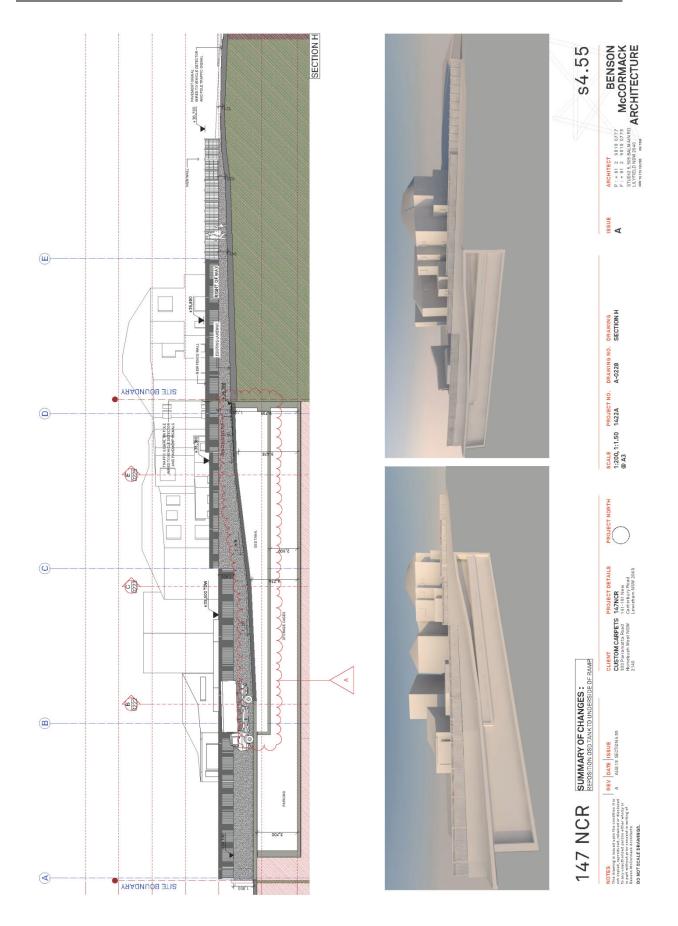

#### Basement Level

- Realignment of the basement wall on the south-western corner, extending it westward by 2 metres, creating a minor increase to the footprint of the basement.
- Alter the basement ramp to be single vehicle width and employ a traffic light/vehicle detector system at ground level and within the basement to manage vehicle movements.
- Car parking is to be reconfigured and reallocated from 45 car spaces within the basement to 43 within the basement. The provision of car parking within the basement is for 41 residential and 2 commercial spaces.

- Relocation of bicycle spaces from the ground floor to the basement and separation of residential and commercial bicycle spaces. The provision of bicycle parking remains at 33 residential and 4 commercial spaces.
- Relocation of residential and commercial storage cages from ground level to the basement. The provision of cages will increase from 36 (29 residential and 7 commercial) to 50 (47 residential and 3 commercial).
- Minor alterations to configuration of lift lobby areas, enclosing them with glazing and fires walls.
- Plant rooms are allocated specific purposes.

#### Lower Ground Floor Plan

• Relocation of OSD tank from ground level to be suspended above the basement, between the lower ground and ground levels. A 2.5m floor to ceiling height will remain from the basement level to the underside of the OSD tank. This space relates to the main storage area along the northern basement wall.

#### Ground Floor

- Reconfiguration and reallocation of car parking spaces. The approved 7 car parking spaces (3 residential and 4 commercial) will be increased to be 9 commercial (8 typical spaces and 1 small car) spaces. 8 of these are in a tandem configuration with 4 staff car parking spaces recessed in and 5 customer spaces behind.
- Modification to waste rooms to facilitate the revised single-width driveway and at-grade commercial car parking. Overall increase in the provision of bulky waste areas, increasing from 15m3 for residential and 3.53m3 for commercial to 20.81m3 for residential and 5.4m3 for commercial.
- Commercial Unit 1 reduced in size from 246sqm to 206.7sqm
- Commercial Unit 2 will be increased from 218.8sqm to 470.2sqm.
- Reconfiguration of ground floor landscaped area.
- Reconfigured pedestrian entrance off New Canterbury Road, being a reduction in the entry corridor width from 5.3m to 4m.
- Revised entrances into Commercial Units 1 and 2.
- Modification to pedestrian access from northern car park to communal open space by the removal of stairs and replacement with a 1:20 ramp.
- Provision of temporary bulky waste holding area adjacent to the loading bay.
- Removal of the substation to the rear.
- Plant rooms are allocated specific purposes: condenser units and main switch board room are adjacent to temporary bins holding area, and diesel pump room is next to fire stairs at the north east corner.
- Revised location of main switch board.

#### Level 1

- Level 1 plant room (north-western corner of the building) to be removed and replaced with a 1 bedroom unit, raising the number of units in the development from 46 to 47.
- Balcony for Unit A1.2 is increased from 4.2sqm to 6.8sqm
- Re-shaped landscaped deck for Unit A1.1 and increase the overall balcony size from 56.5sqm to 66.2sqm. The south-western portion of the deck is raised to ensure sufficient clearance for waste vehicles.
- The south-western corner façade wing is moved inward (easterly) for the same purpose.
- Provide air conditioning condenser units to level 1 balconies of Units A1.1, A1.5, A1.6, B1.7, B1.8, B1.1, B1.2. All other condenser units are located on the ground floor level.

#### <u>Other</u>

- Fixed vertical louvres are to be replaced with operable metal screens to the north elevation.
- Replace metal balustrade with solid balustrade to northern balconies.
- External walls of bedrooms to A1.6, B.1.2, B1.7, A2.6, B2.2, B2.7, B3.2, A3.6 and B3.7 are increased in GFA by 1.2sqm.
- Balconies to units A1.1, A2.1, A3.1 are to be reduced in size by 15.1sqm, 1.9sqm and 1.9sqm respectively.
- Simplify the shape of concrete portal around the jelly bean façade. Consequently, the outdoor space of Commercial Unit 2 has been modified (increased).
- Hot water plant room added on roof top.
- New pergola with operable louvre roof located behind the jelly bean façade for the use of the residents of Units B1.1 and B1.2. The operable roof relates to their outdoor terraces.
- Inclusion of new sewer vent pipe at front up to RL 47.40 AHD.
- Revised Landscape Plan.