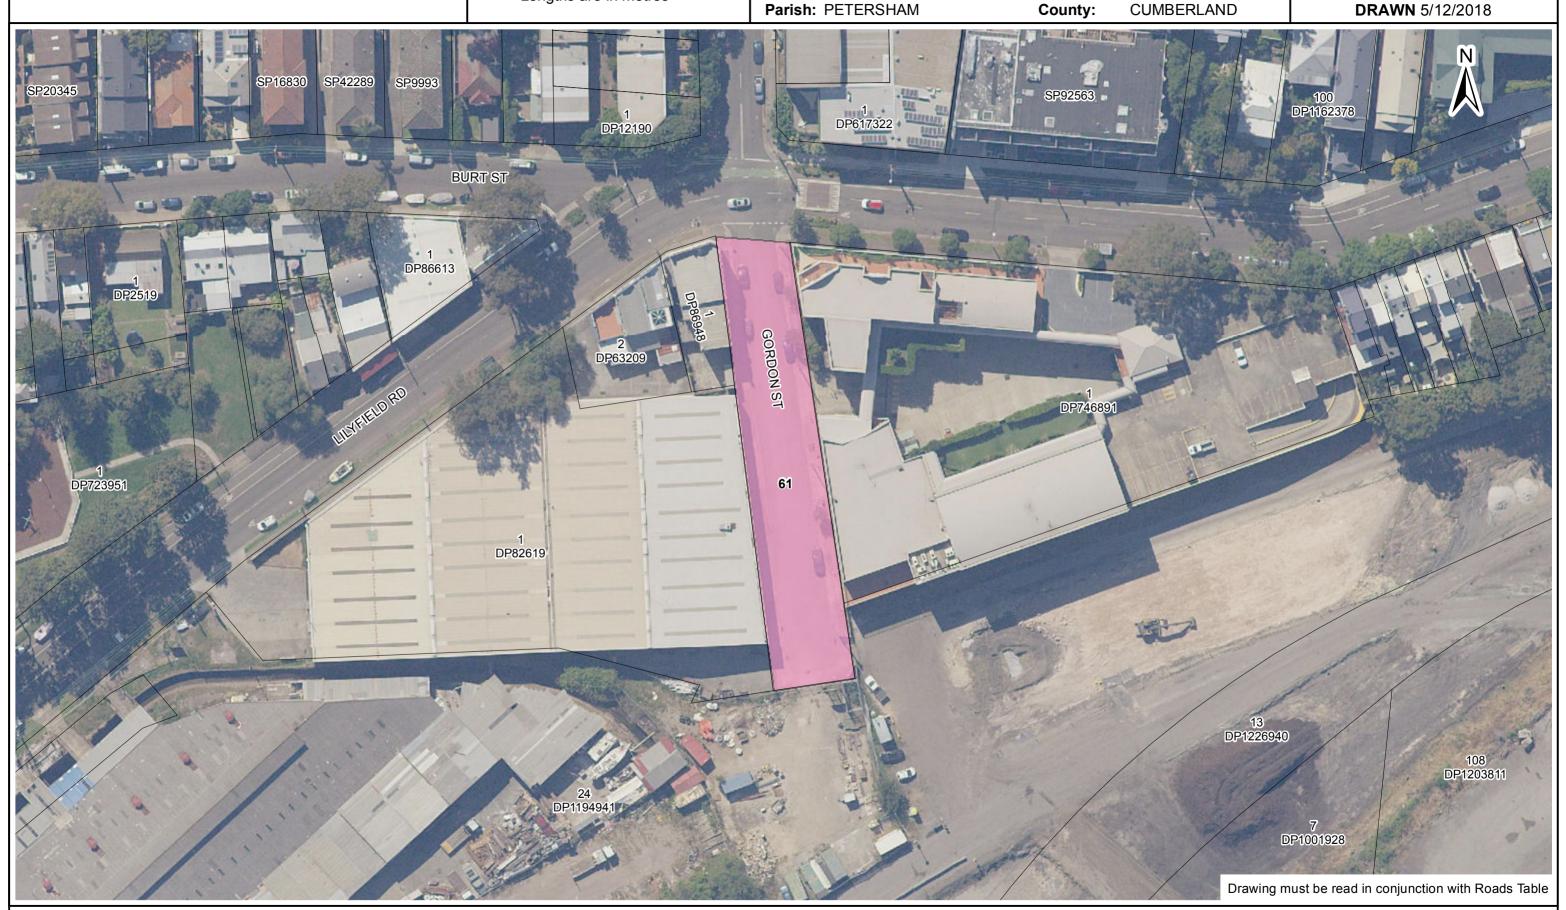

Roads and Maritime advises that the construction of the roads will involve closure of Gordon Street as shown in **Sketch 5261** and Roads and Maritime intends to acquire Gordon Street for the purposes of the Project.

#### Table A

| Ref# | Suburb    | Description                         | Sketch Ref | Date of Access | Access                                                                                                                                                                                                                                                                             |
|------|-----------|-------------------------------------|------------|----------------|------------------------------------------------------------------------------------------------------------------------------------------------------------------------------------------------------------------------------------------------------------------------------------|
| 61   | Rozelle   | Local Road,<br>Gordon Street        | SR5261     | 18-Feb-2019    | No public access                                                                                                                                                                                                                                                                   |
| 78.1 | Annandale | Local Road,<br>Railway Parade       | SR5262     | 18-Feb-2019    | 24/7 pedestrian access will be maintained through Buruwan Park to the Light Rail station and Railway.                                                                                                                                                                              |
| 78.2 | Annandale | Local Road,<br>Railway Parade       | SR5262     | 18-Feb-2019    | Same as Ref #78.1                                                                                                                                                                                                                                                                  |
| 82   | Annandale | Classified Road,<br>The Crescent    | SR5262     | 18-Feb-2019    | Existing traffic movements and performance through The Crescent will be maintained during Peak Period. Lane number reductions may be considered outside of Peak Period subject to analysis of daily throughput and justification in a Traffic Management Plan.                     |
| 83   | Annandale | Classified Road,<br>The Crescent    | SR5262     | 18-Feb-2019    | Same as Ref #82                                                                                                                                                                                                                                                                    |
| 84   | Annandale | Classified Road,<br>The Crescent    | SR5262     | 18-Feb-2019    | Same as Ref #82                                                                                                                                                                                                                                                                    |
| 85   | Annandale | Classified Road,<br>The Crescent    | SR5262     | 18-Feb-2019    | Same as Ref #82                                                                                                                                                                                                                                                                    |
| 186  | Annandale | Classified Road,<br>The Crescent    | SR5262     | 18-Feb-2019    | Existing traffic movements and performance through The Crescent and Johnston Street will be maintained during Peak Period. Lane number reductions may be considered outside of Peak Period subject to analysis of daily throughput and justification in a Traffic Management Plan. |
| 187  | Annandale | Classified Road,<br>Johnston Street | SR5262     | 18-Feb-2019    | Same as Ref #186                                                                                                                                                                                                                                                                   |
| 188  | Annandale | Classified Road,<br>Johnston Street | SR5262     | 18-Feb-2019    | Same as Ref #186                                                                                                                                                                                                                                                                   |

Offsets are 90° to property boundaries

0 25 50 100 Metres PUBLIC ROAD REQUIRED FOR ROAD CONSTRUCTION PURPOSES

PLAN SHOWING PUBLIC ROAD TO BE ACQUIRED FOR ROAD PURPOSES

Reduction Ratio 1:750

Lengths are in metres

## **ROADS & MARITIME SERVICES BUSINESS SERVICES**

Locality: **ROZELLE** County: **CUMBERLAND** 

**SKETCH SR 5261** 

**DRAWN** 5/12/2018

LGA: INNER WEST

Dimensions and positions of improvements in relation to the boundaries are subject to final survey Offsets are 90° to property boundaries