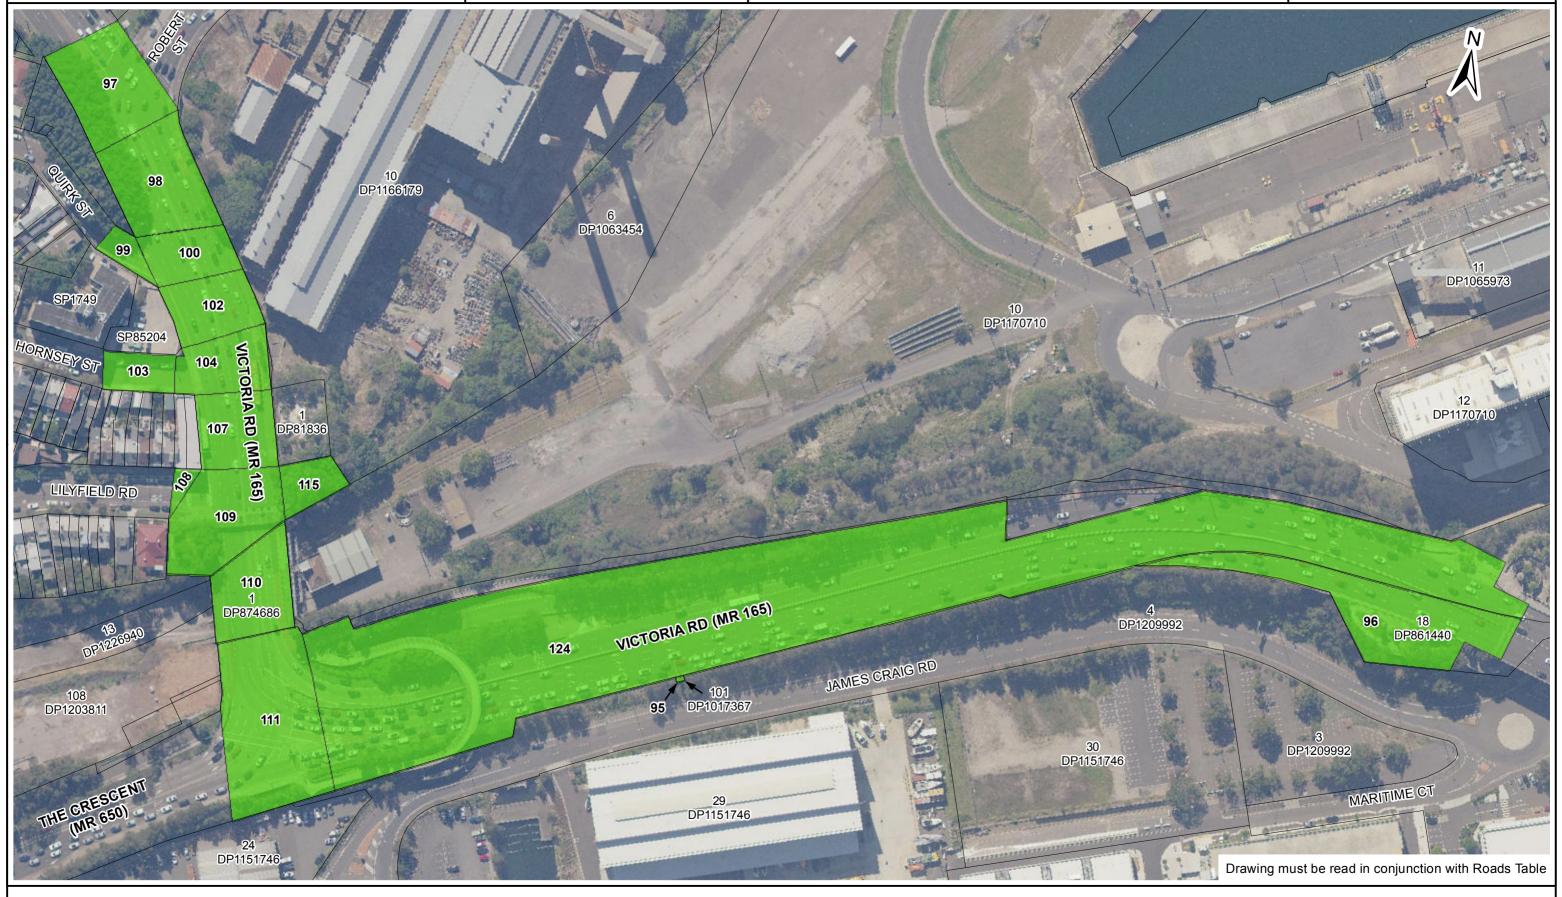

To facilitate the delivery of the Project, Roads and Maritime will, and hereby gives notice of its intention to exercise its powers under sections 64, 71, 87(1) 115 and 138 (clause 5 Schedule 2) of the Act to carry out such part of the works for the Project that will affect a public road/s within the LGA, as identified in **Table A** and shown in **Sketches SR5259**, **SR5261 and SR5262** as "Public road required for road construction purposes", that are either classified or unclassified road/s.

Roads and Maritime's contractors, agents and employees are authorised to carry out such works on behalf of Roads and Maritime, pursuant to section 253 of the Act.

Roads and Maritime will be exercising all functions of the roads authority and will be responsible for any maintenance of the public road/s as necessary from the date of its possession until the public road/s are either acquired by Roads and Maritime or returned to Council's possession and control at the completion of the Project for road/s shown as "Public road required for road construction purposes" in **Sketches SR5259**, **SR5261** and **SR5262**.

Our reference: A25434781

Roads and Maritime intends to exercise its powers over all portions shown as "Public road required for road construction purposes" or "Public road to be acquired for road purposes" in **Sketches SR5259, SR5261 and SR5262**, identified within your council's LGA, starting on the Date of Access, as specified in **Table A**.

### Table A

| Ref# | Suburb    | Description                         | Sketch Ref | Date of Access | Access                                                                                                                                                                                                                                                            |
|------|-----------|-------------------------------------|------------|----------------|-------------------------------------------------------------------------------------------------------------------------------------------------------------------------------------------------------------------------------------------------------------------|
| 189  | Annandale | Classified Road,<br>Johnston Street | SR5262     | 18-Feb-2019    | Existing traffic movements and performance through Johnston Street will be maintained during Peak Period. Lane number reductions may be considered outside of Peak Period subject to analysis of daily throughput and justification in a Traffic Management Plan. |
| 195  | Rozelle   | Local Road,<br>Chapman Road         | SR5262     | 14-Jan-19      |                                                                                                                                                                                                                                                                   |
| 96   | Rozelle   | Classified Road,<br>Victoria Rd     | SR5259     | 18-Feb-2019    | Existing traffic movements and performance through Victoria Road will be maintained at all times.                                                                                                                                                                 |
| 97   | Rozelle   | Classified Road,<br>Victoria Rd     | SR5259     | 18-Feb-2019    | Same as Ref #96                                                                                                                                                                                                                                                   |
| 98   | Rozelle   | Classified Road,<br>Victoria Rd     | SR5259     | 18-Feb-2019    | Same as Ref #96                                                                                                                                                                                                                                                   |
| 99   | Rozelle   | Local Road, Quirk<br>Street         | SR5259     | 18-Feb-2019    | Existing traffic movements and performance through Quirk Street will be maintained at all times. Access to the premises on Quirk Street will be maintained at all times.                                                                                          |
| 100  | Rozelle   | Classified Road,<br>Victoria Rd     | SR5259     | 18-Feb-2019    | Same as Ref #96                                                                                                                                                                                                                                                   |
| 102  | Rozelle   | Classified Road,<br>Victoria Rd     | SR5259     | 18-Feb-2019    | Same as Ref #96                                                                                                                                                                                                                                                   |
| 103  | Rozelle   | Local Road,<br>Hornsey Street       | SR5259     | 18-Feb-2019    | Same as Ref #99                                                                                                                                                                                                                                                   |
| 104  | Rozelle   | Classified Road,<br>Victoria Rd     | SR5259     | 18-Feb-2019    | Same as Ref #96                                                                                                                                                                                                                                                   |
| 107  | Rozelle   | Classified Road,<br>Victoria Rd     | SR5259     | 18-Feb-2019    | Existing traffic movements and performance through Lilyfield Road will be maintained at all times.                                                                                                                                                                |
| 108  | Rozelle   | Local Road,<br>Lilyfield Rd         | SR5259     | 18-Feb-2019    | Same as Ref #96                                                                                                                                                                                                                                                   |

### Table A

| Ref# | Suburb  | Description                     | Sketch Ref | Date of Access | Access           |
|------|---------|---------------------------------|------------|----------------|------------------|
| 109  | Rozelle | Classified Road,<br>Victoria Rd | SR5259     | 18-Feb-2019    | Same as Ref #96  |
| 110  | Rozelle | Classified Road,<br>Victoria Rd | SR5259     | 18-Feb-2019    | Same as Ref #96  |
| 111  | Rozelle | Classified Road,<br>Victoria Rd | SR5259     | 18-Feb-2019    | Same as Ref #96  |
| 115  | Rozelle | Classified Road,<br>Victoria Rd | SR5259     | 18-Feb-2019    | No public access |
| 124  | Rozelle | Classified Road,<br>Victoria Rd | SR5259     | 18-Feb-2019    | Same as Ref #96  |

PLAN SHOWING PUBLIC ROAD REQUIRED FOR ROAD CONSTRUCTION PURPOSES

Reduction Ratio 1:1500

Lengths are in metres

# ROADS & MARITIME SERVICES BUSINESS SERVICES

Locality: ROZELLE
County: CUMBERLAND

SKETCH SR 5259

**DRAWN** 5/12/2018

LGA: INNER WEST

Parish: PETERSHAM

Dimensions and positions of improvements in relation to the boundaries are subject to final survey