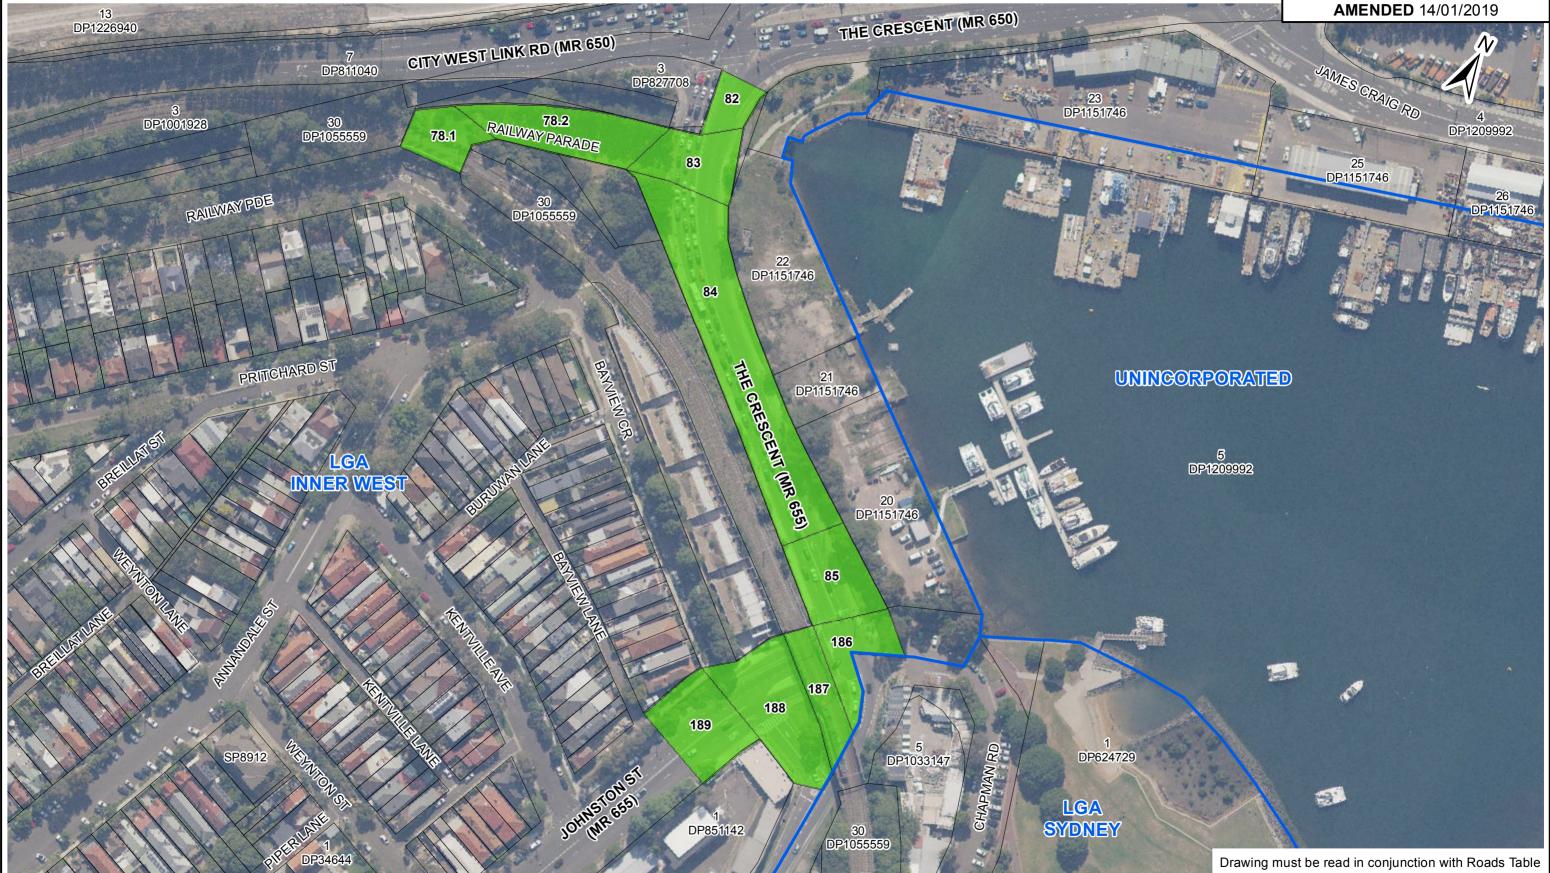

To facilitate the delivery of the Project, Roads and Maritime will, and hereby gives notice of its intention to exercise its powers under sections 64, 71, 87(1) 115 and 138 (clause 5 Schedule 2) of the Act to carry out such part of the works for the Project that will affect a public road/s within the LGA, as identified in **Table A** and shown in **Sketches SR5259**, **SR5261 and SR5262** as "Public road required for road construction purposes", that are either classified or unclassified road/s.

Our reference: A25434781

Roads and Maritime intends to exercise its powers over all portions shown as "Public road required for road construction purposes" or "Public road to be acquired for road purposes" in **Sketches SR5259, SR5261 and SR5262**, identified within your council's LGA, starting on the Date of Access, as specified in **Table A**.

#### Table A

| Ref# | Suburb    | Description                         | Sketch Ref | Date of Access | Access                                                                                                                                                                                                                                                                             |
|------|-----------|-------------------------------------|------------|----------------|------------------------------------------------------------------------------------------------------------------------------------------------------------------------------------------------------------------------------------------------------------------------------------|
| 61   | Rozelle   | Local Road,<br>Gordon Street        | SR5261     | 18-Feb-2019    | No public access                                                                                                                                                                                                                                                                   |
| 78.1 | Annandale | Local Road,<br>Railway Parade       | SR5262     | 18-Feb-2019    | 24/7 pedestrian access will be maintained through Buruwan Park to the Light Rail station and Railway.                                                                                                                                                                              |
| 78.2 | Annandale | Local Road,<br>Railway Parade       | SR5262     | 18-Feb-2019    | Same as Ref #78.1                                                                                                                                                                                                                                                                  |
| 82   | Annandale | Classified Road,<br>The Crescent    | SR5262     | 18-Feb-2019    | Existing traffic movements and performance through The Crescent will be maintained during Peak Period. Lane number reductions may be considered outside of Peak Period subject to analysis of daily throughput and justification in a Traffic Management Plan.                     |
| 83   | Annandale | Classified Road,<br>The Crescent    | SR5262     | 18-Feb-2019    | Same as Ref #82                                                                                                                                                                                                                                                                    |
| 84   | Annandale | Classified Road,<br>The Crescent    | SR5262     | 18-Feb-2019    | Same as Ref #82                                                                                                                                                                                                                                                                    |
| 85   | Annandale | Classified Road,<br>The Crescent    | SR5262     | 18-Feb-2019    | Same as Ref #82                                                                                                                                                                                                                                                                    |
| 186  | Annandale | Classified Road,<br>The Crescent    | SR5262     | 18-Feb-2019    | Existing traffic movements and performance through The Crescent and Johnston Street will be maintained during Peak Period. Lane number reductions may be considered outside of Peak Period subject to analysis of daily throughput and justification in a Traffic Management Plan. |
| 187  | Annandale | Classified Road,<br>Johnston Street | SR5262     | 18-Feb-2019    | Same as Ref #186                                                                                                                                                                                                                                                                   |
| 188  | Annandale | Classified Road,<br>Johnston Street | SR5262     | 18-Feb-2019    | Same as Ref #186                                                                                                                                                                                                                                                                   |

PIMS Copyright N.S.W. For RMS use only

PLAN SHOWING PUBLIC ROAD REQUIRED FOR ROAD CONSTRUCTION PURPOSES

Reduction Ratio 1:1500

Lengths are in metres

**ROADS & MARITIME SERVICES BUSINESS SERVICES** 

**ANNANDALE** 

**SR 5262 DRAWN** 20/12/2018

**SKETCH** 

Dimensions and positions of improvements in relation to the boundaries are subject to final survey Offsets are 90° to property boundaries

100 Metres PUBLIC ROAD REQUIRED FOR ROAD CONSTRUCTION PURPOSES **LGA BOUNDARY** 