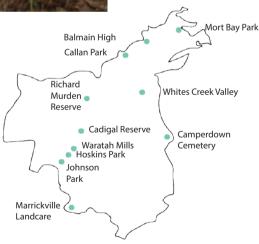

Council's native nurseries
Rozelle Bay
22 Wisdom St, Annandale
Marrickville
Addison Road Community Centre
142 Addison Rd, Marrickville

Bushcare sites
Volunteer at one of the sites shown below.

Contact urbanecology@innerwest.nsw.gov.au for more information or visit www.innerwest.nsw.gov.au/bushcare-programs